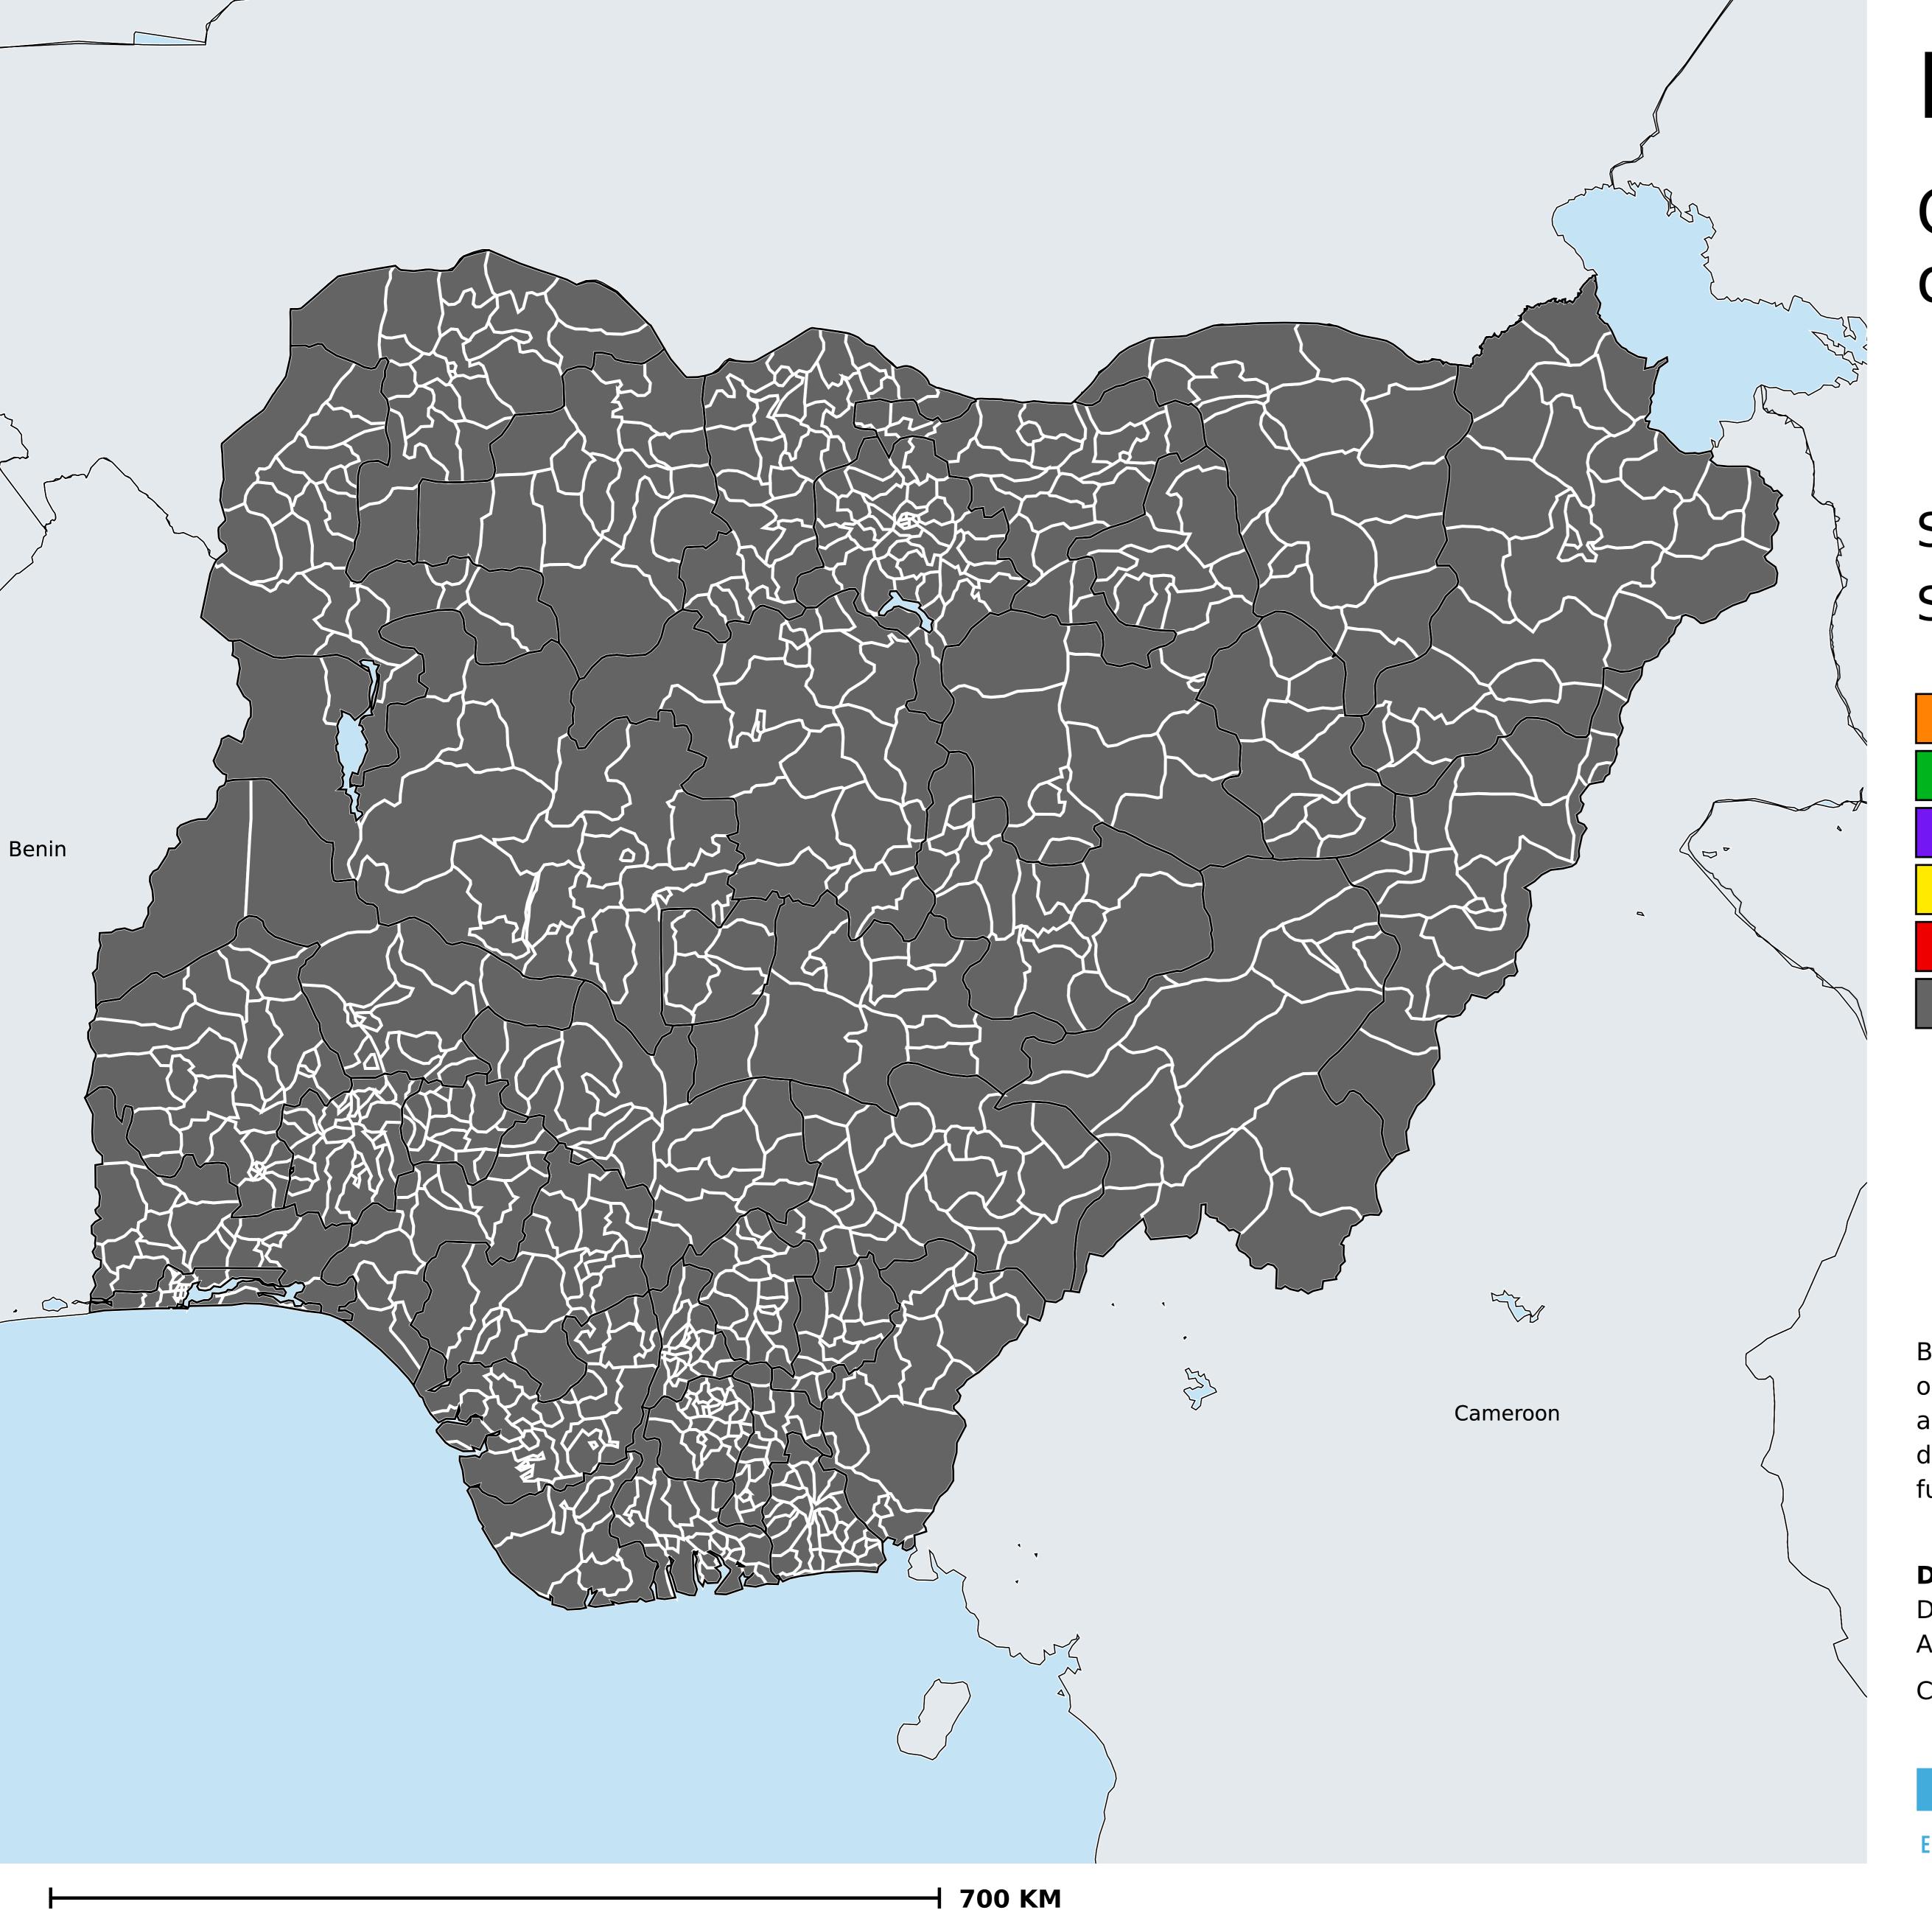

## Nigeria (2013)

Geographic coverage - SAC MDA/PC coverage of Schistosomiasis

Schistosomiasis > MDA/PC coverage > Geographic coverage - SAC

Endemicity unknown

PC not required

PC delivered

PC not delivered - Low/Moderate endemicity

PC not delivered - High endemicity

No data available

Boundaries, names and designations used here do not imply expression of WHO opinion concerning the legal status of any country, territory or area, or of its authorities, or concerning delimitation of frontiers or boundaries. Dotted / dashed lines represent approximate border lines for which there may not yet be full agreement.

## **Data Source:**

Data provided by health ministries to ESPEN through WHO reporting processes. All reasonable precautions have been taken to verify this information

Copyright 2023 WHO. All rights reserved. Generated 19 September 2023