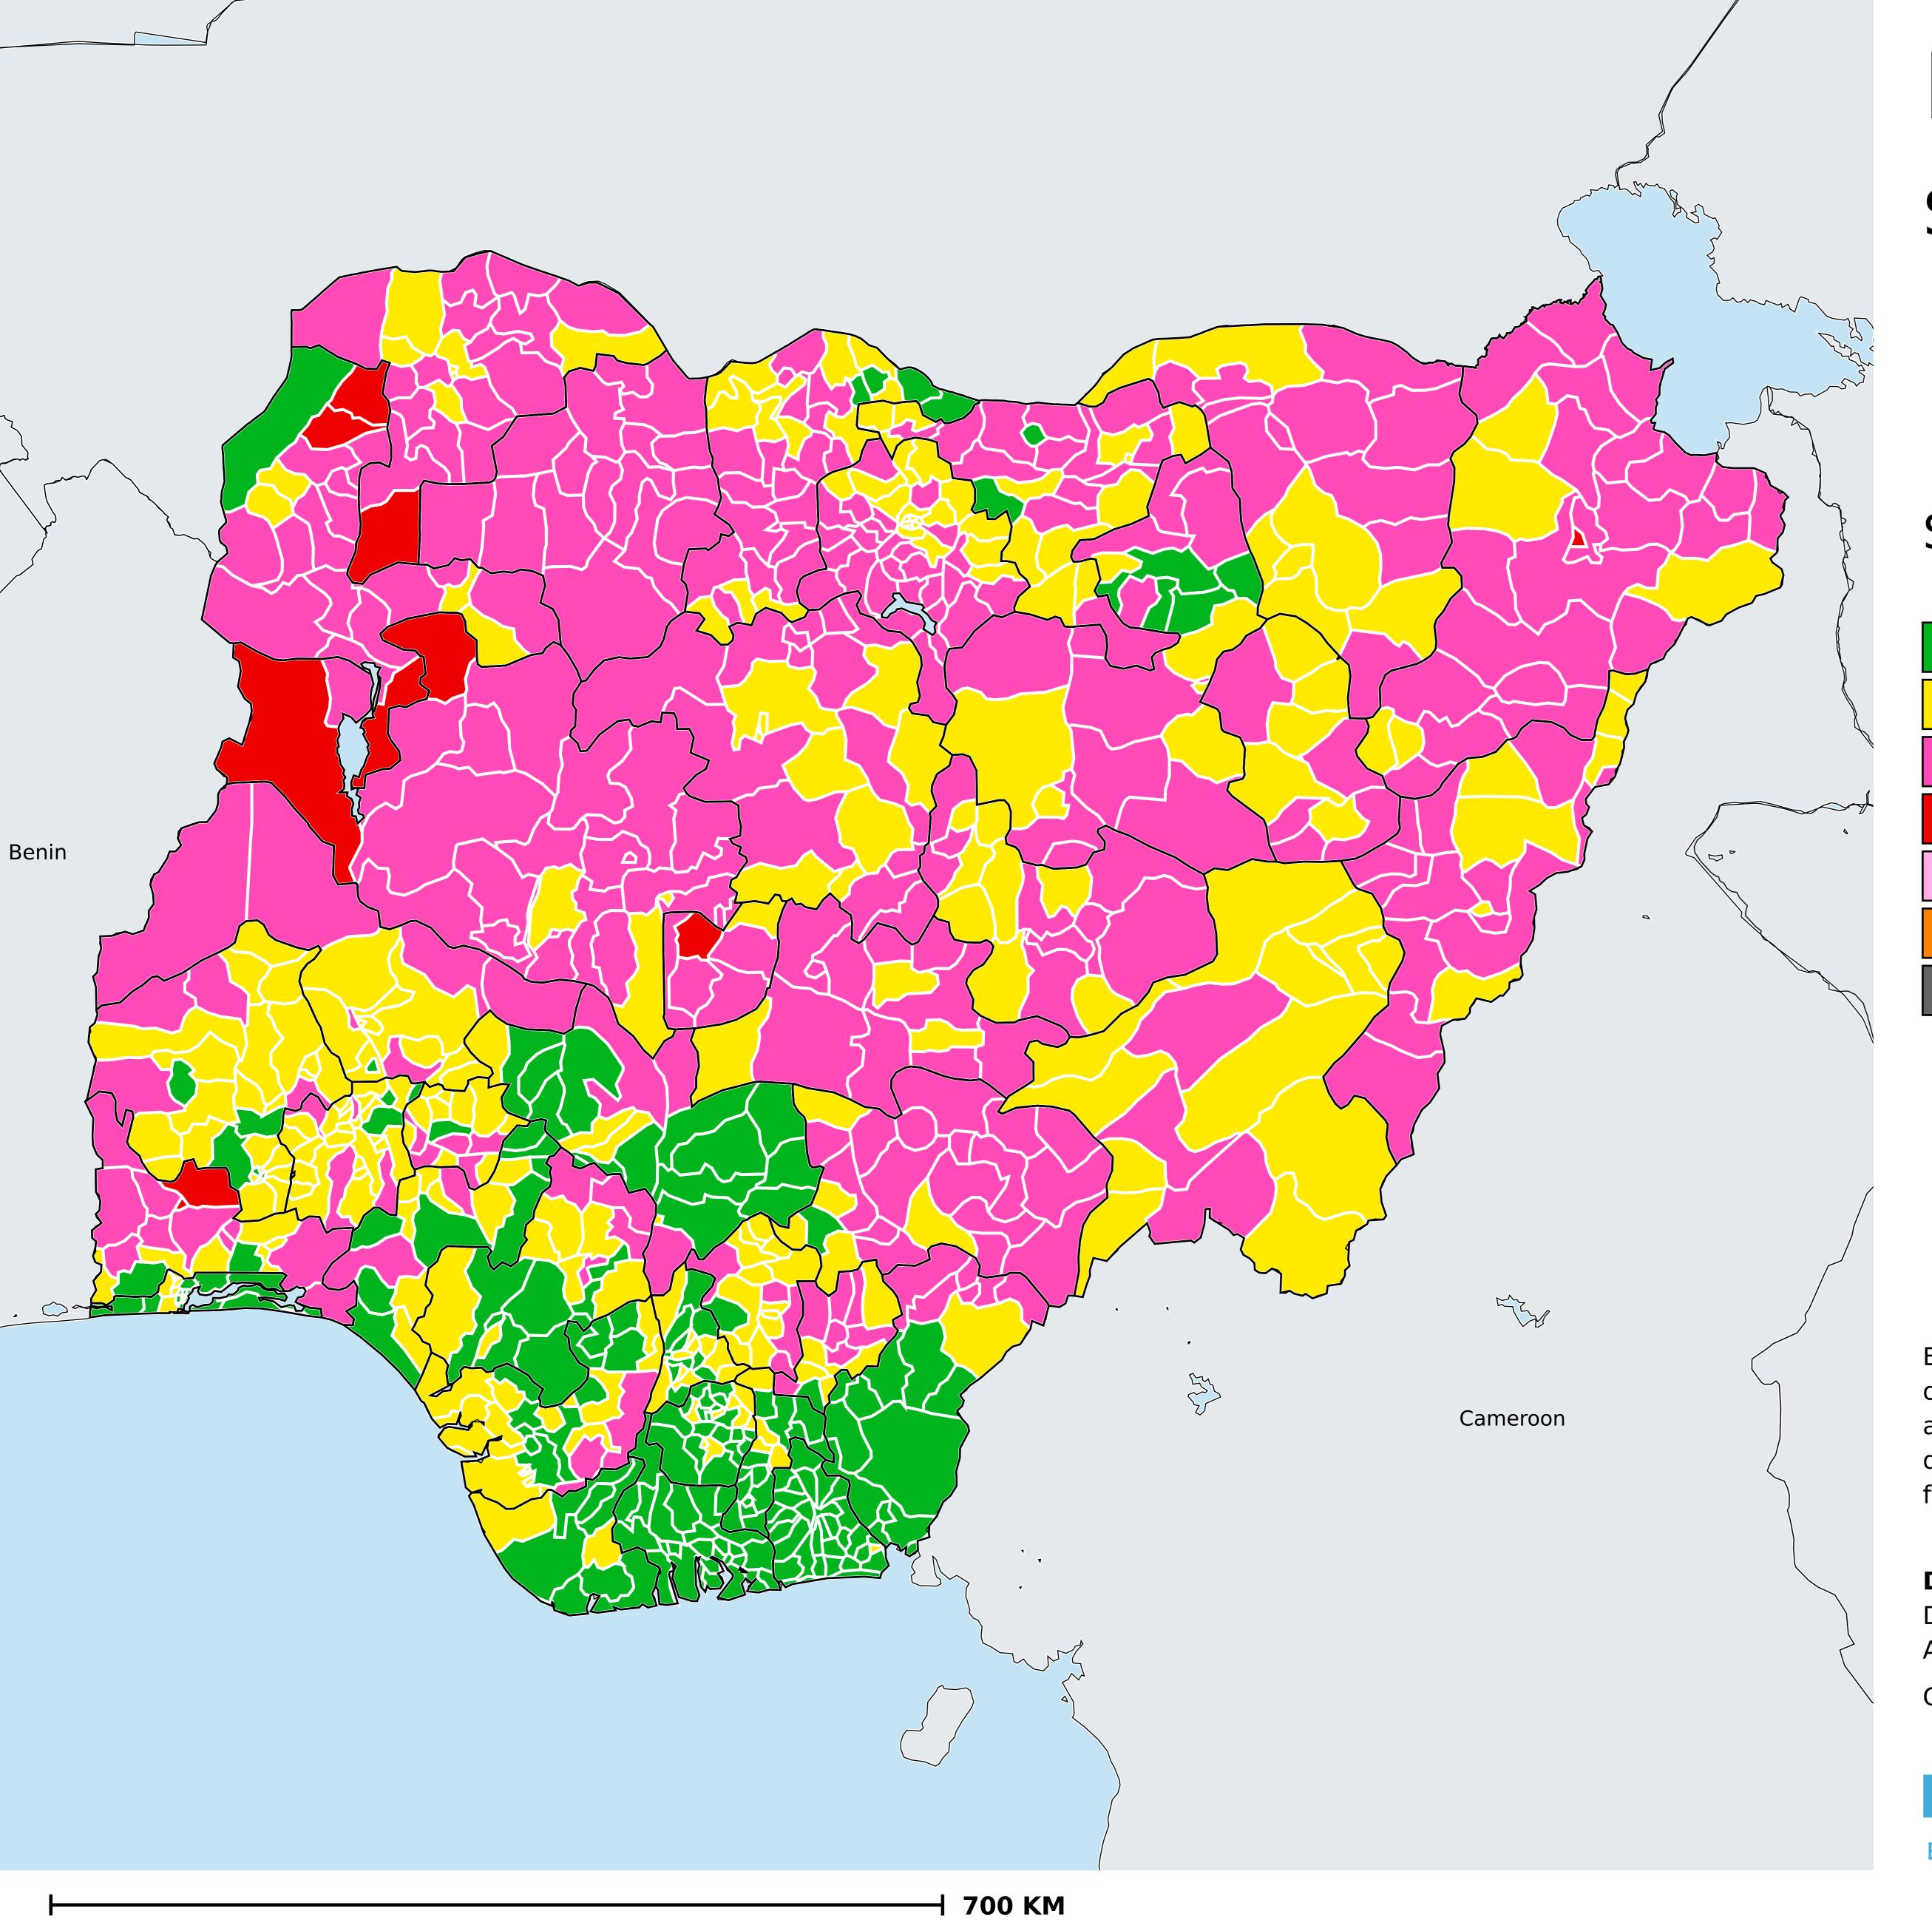

## Nigeria (2020)

## Status of Schistosomiasis Elimination

## Schistosomiasis > Endemicity

Boundaries, names and designations used here do not imply expression of WHO opinion concerning the legal status of any country, territory or area, or of its authorities, or concerning delimitation of frontiers or boundaries. Dotted / dashed lines represent approximate border lines for which there may not yet be full agreement.

## **Data Source:**

Data provided by health ministries to ESPEN through WHO reporting processes. All reasonable precautions have been taken to verify this information

Copyright 2023 WHO. All rights reserved. Generated 19 September 2023