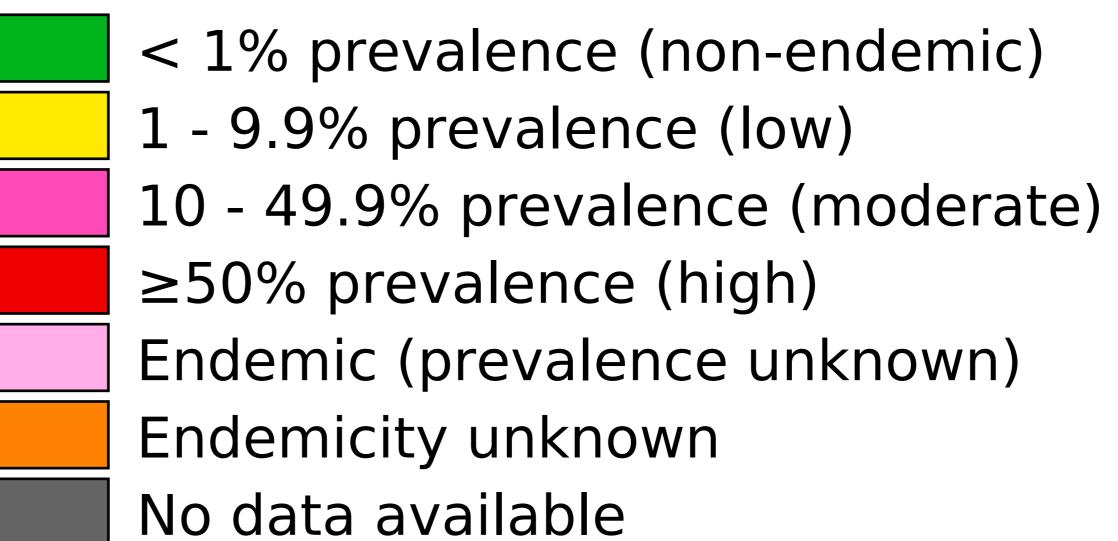

## Schistosomiasis > Endemicity

Boundaries, names and designations used here do not imply expression of WHO opinion concerning the legal status of any country, territory or area, or of its authorities, or concerning delimitation of frontiers or boundaries. Dotted / dashed lines represent approximate border lines for which there may not yet be full agreement.