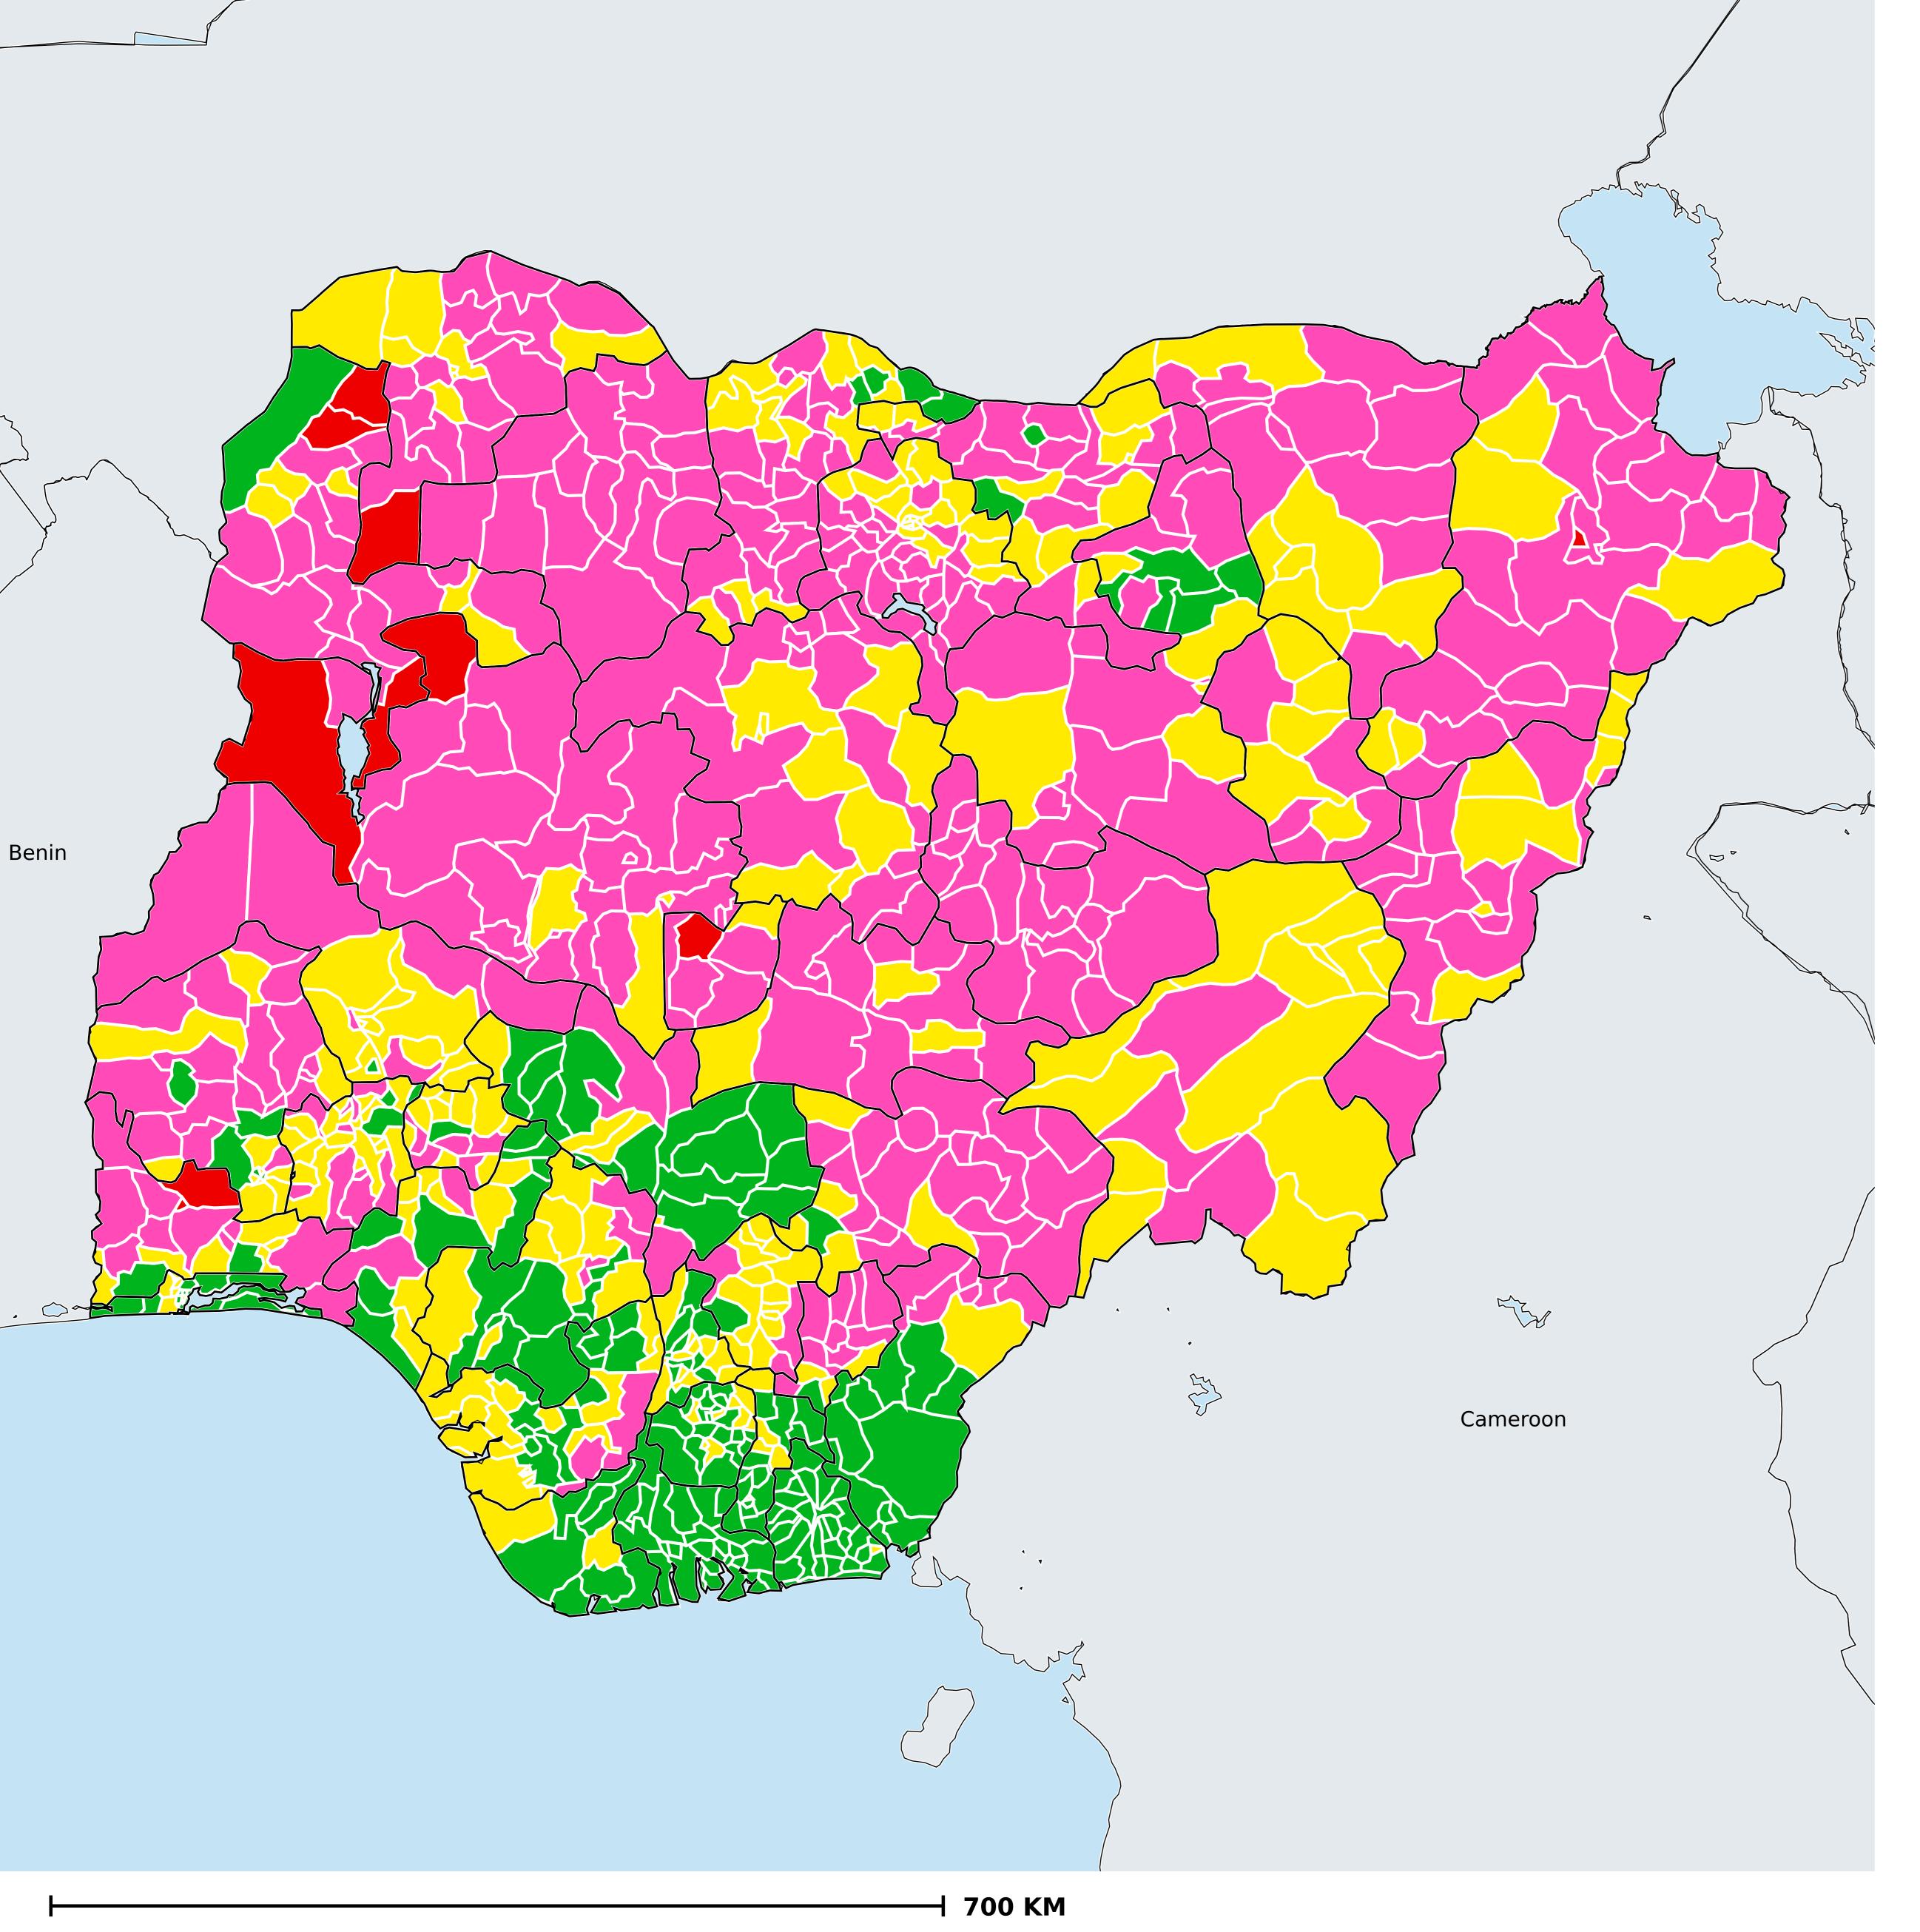

## Nigeria (2017)

## Status of Schistosomiasis Elimination

## Schistosomiasis > Endemicity

Boundaries, names and designations used here do not imply expression of WHO opinion concerning the legal status of any country, territory or area, or of its authorities, or concerning delimitation of frontiers or boundaries. Dotted / dashed lines represent approximate border lines for which there may not yet be full agreement.

## **Data Source:**

Data provided by health ministries to ESPEN through WHO reporting processes. All reasonable precautions have been taken to verify this information

Copyright 2023 WHO. All rights reserved. Generated 19 September 2023