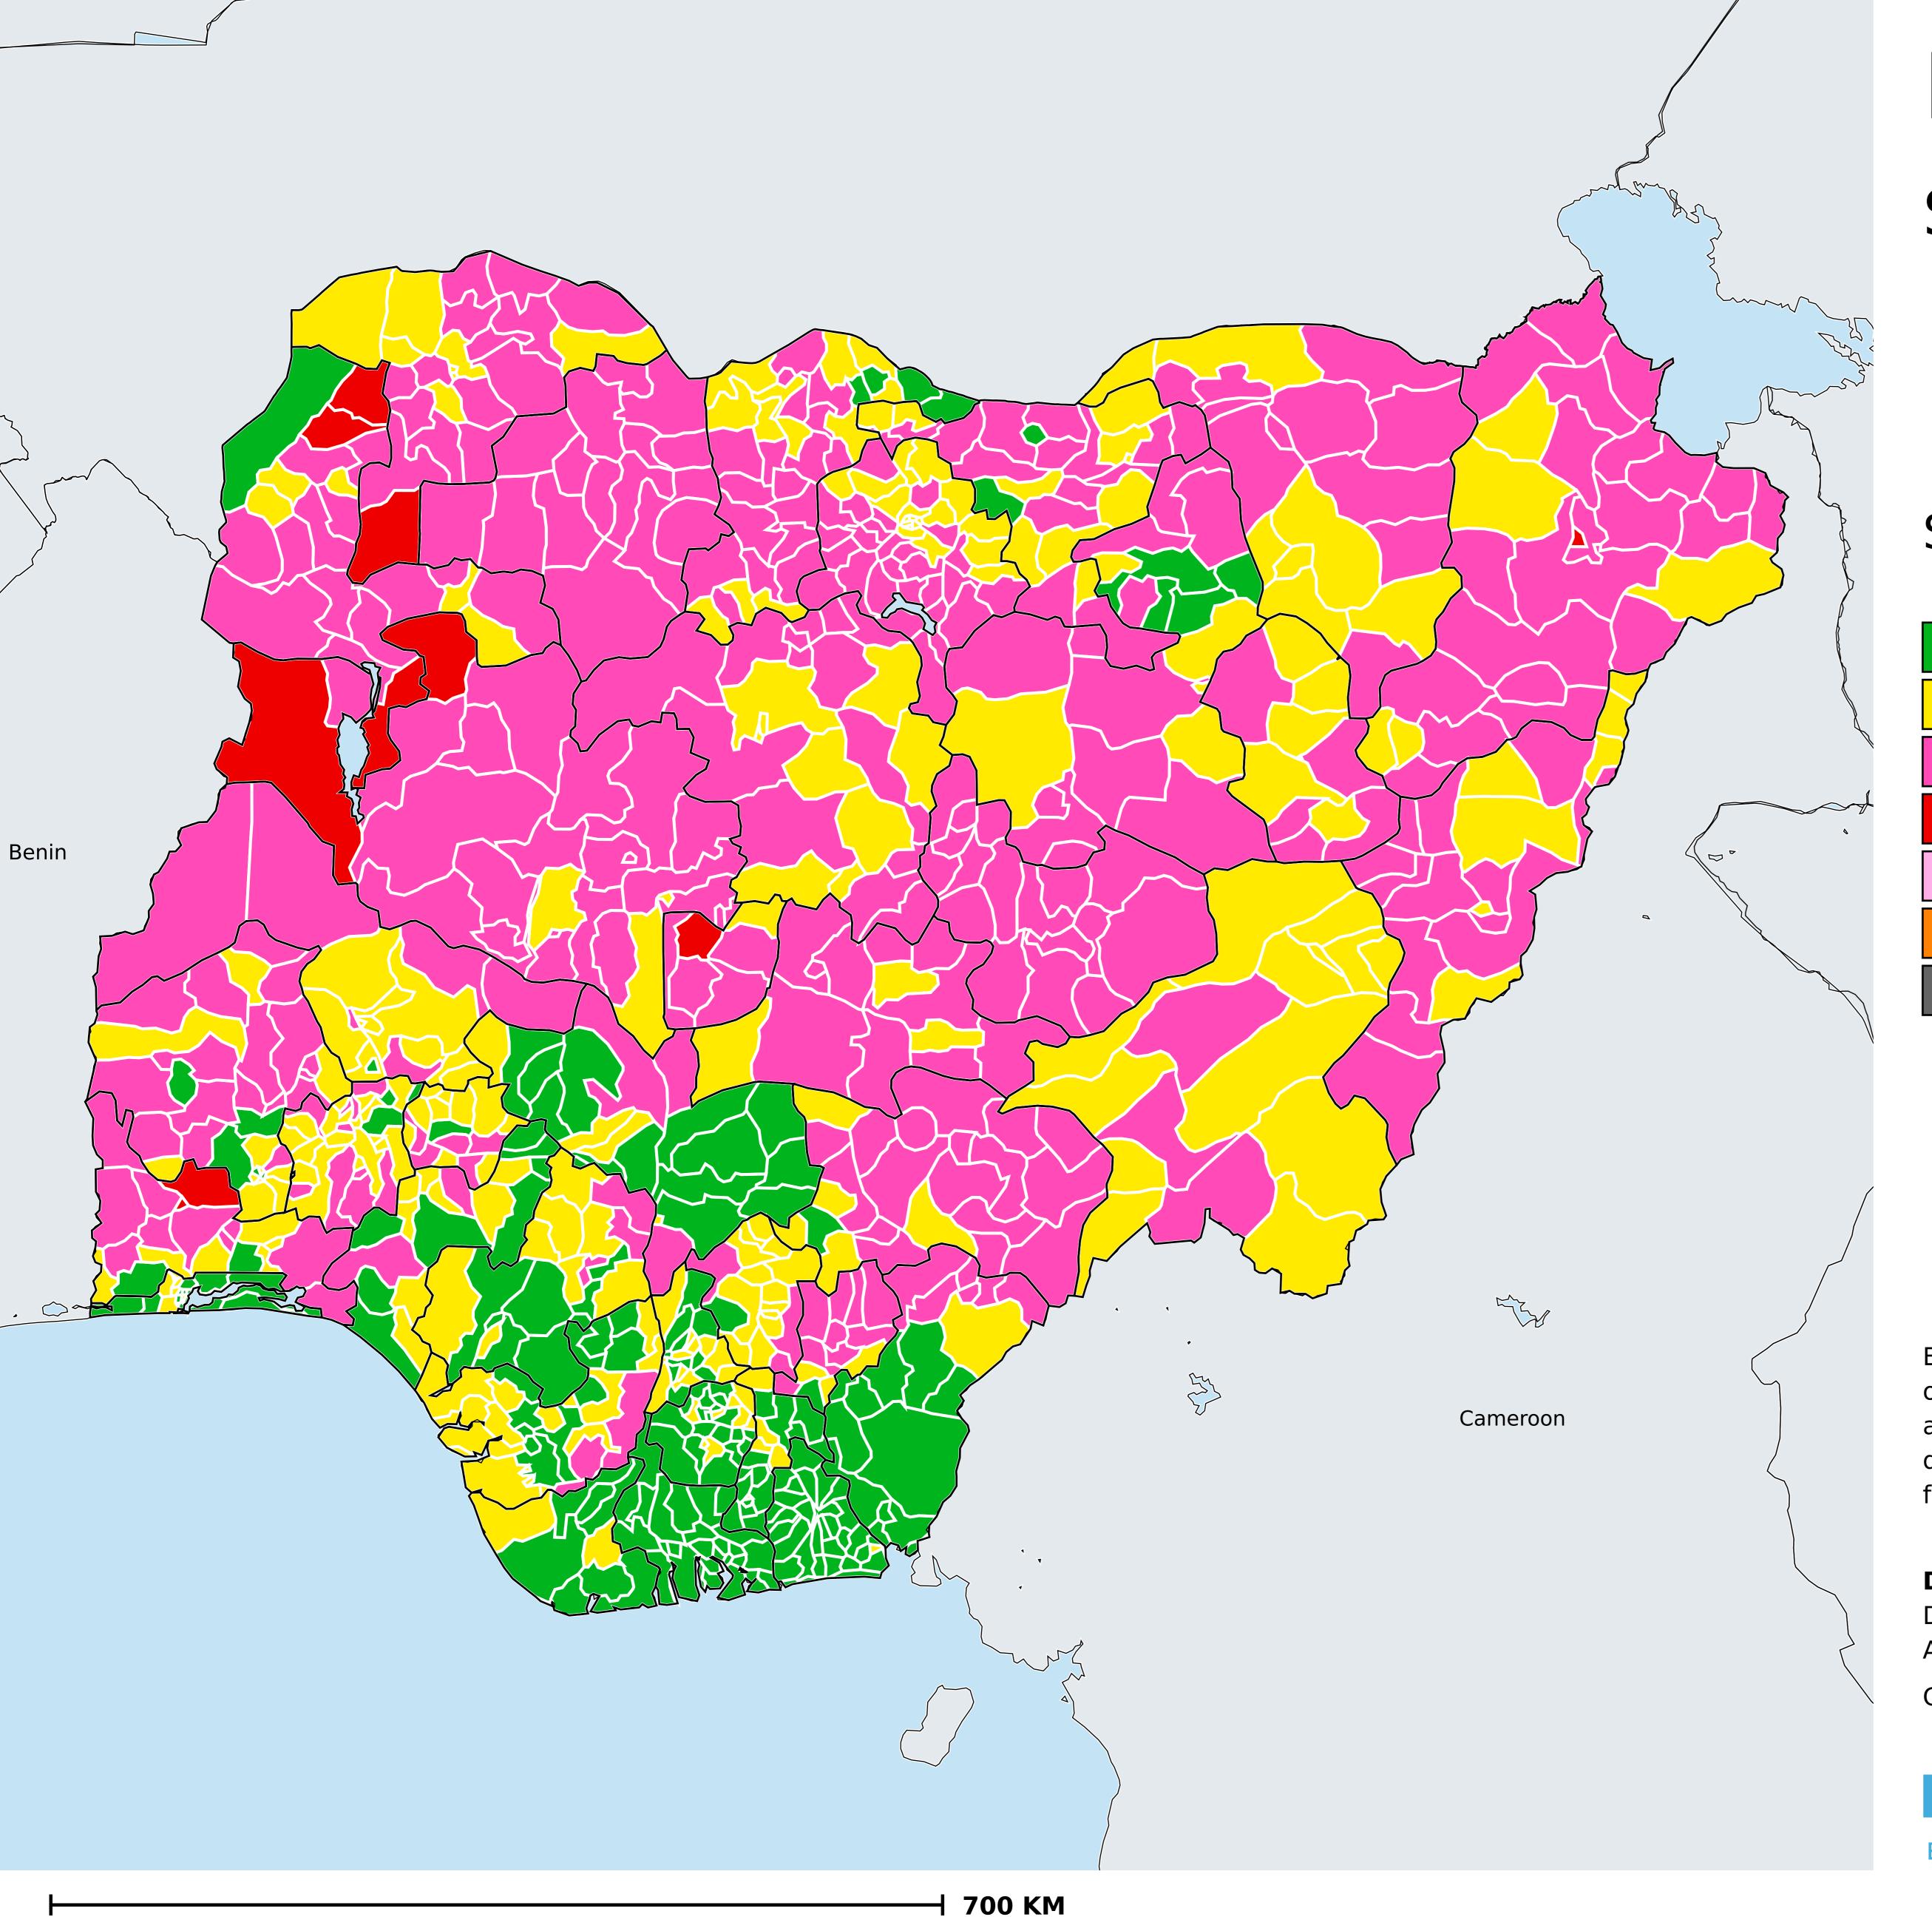

## Nigeria (2016)

## Status of Schistosomiasis Elimination

## Schistosomiasis > Endemicity

Boundaries, names and designations used here do not imply expression of WHO opinion concerning the legal status of any country, territory or area, or of its authorities, or concerning delimitation of frontiers or boundaries. Dotted / dashed lines represent approximate border lines for which there may not yet be full agreement.

## **Data Source:**

Data provided by health ministries to ESPEN through WHO reporting processes. All reasonable precautions have been taken to verify this information

Copyright 2023 WHO. All rights reserved. Generated 19 September 2023