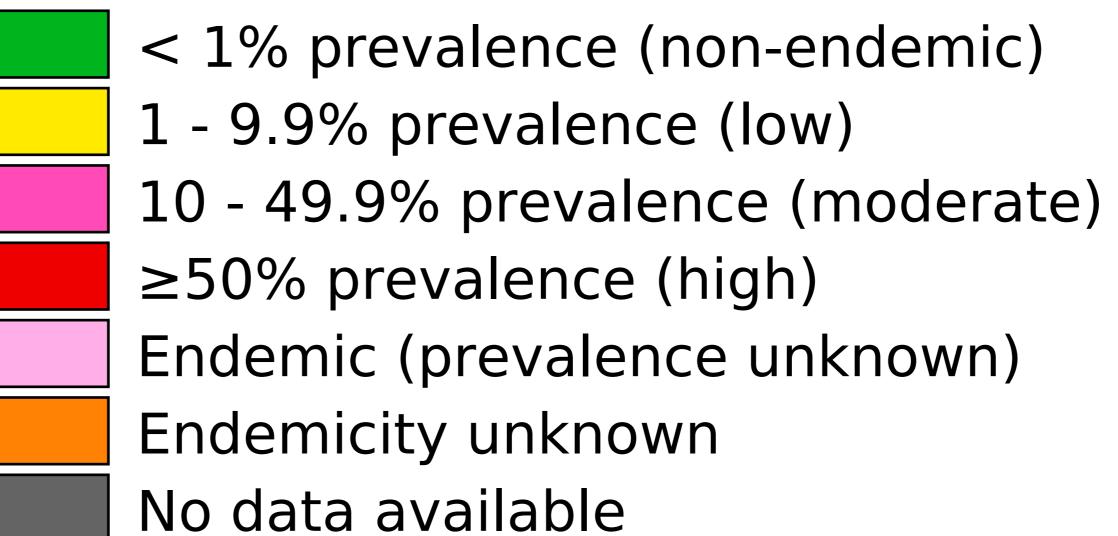

## Schistosomiasis > Endemicity

Boundaries, names and designations used here do not imply expression of WHO opinion concerning the legal status of any country, territory or area, or of its authorities, or concerning delimitation of frontiers or boundaries. Dotted / dashed lines represent approximate border lines for which there may not yet be full agreement.