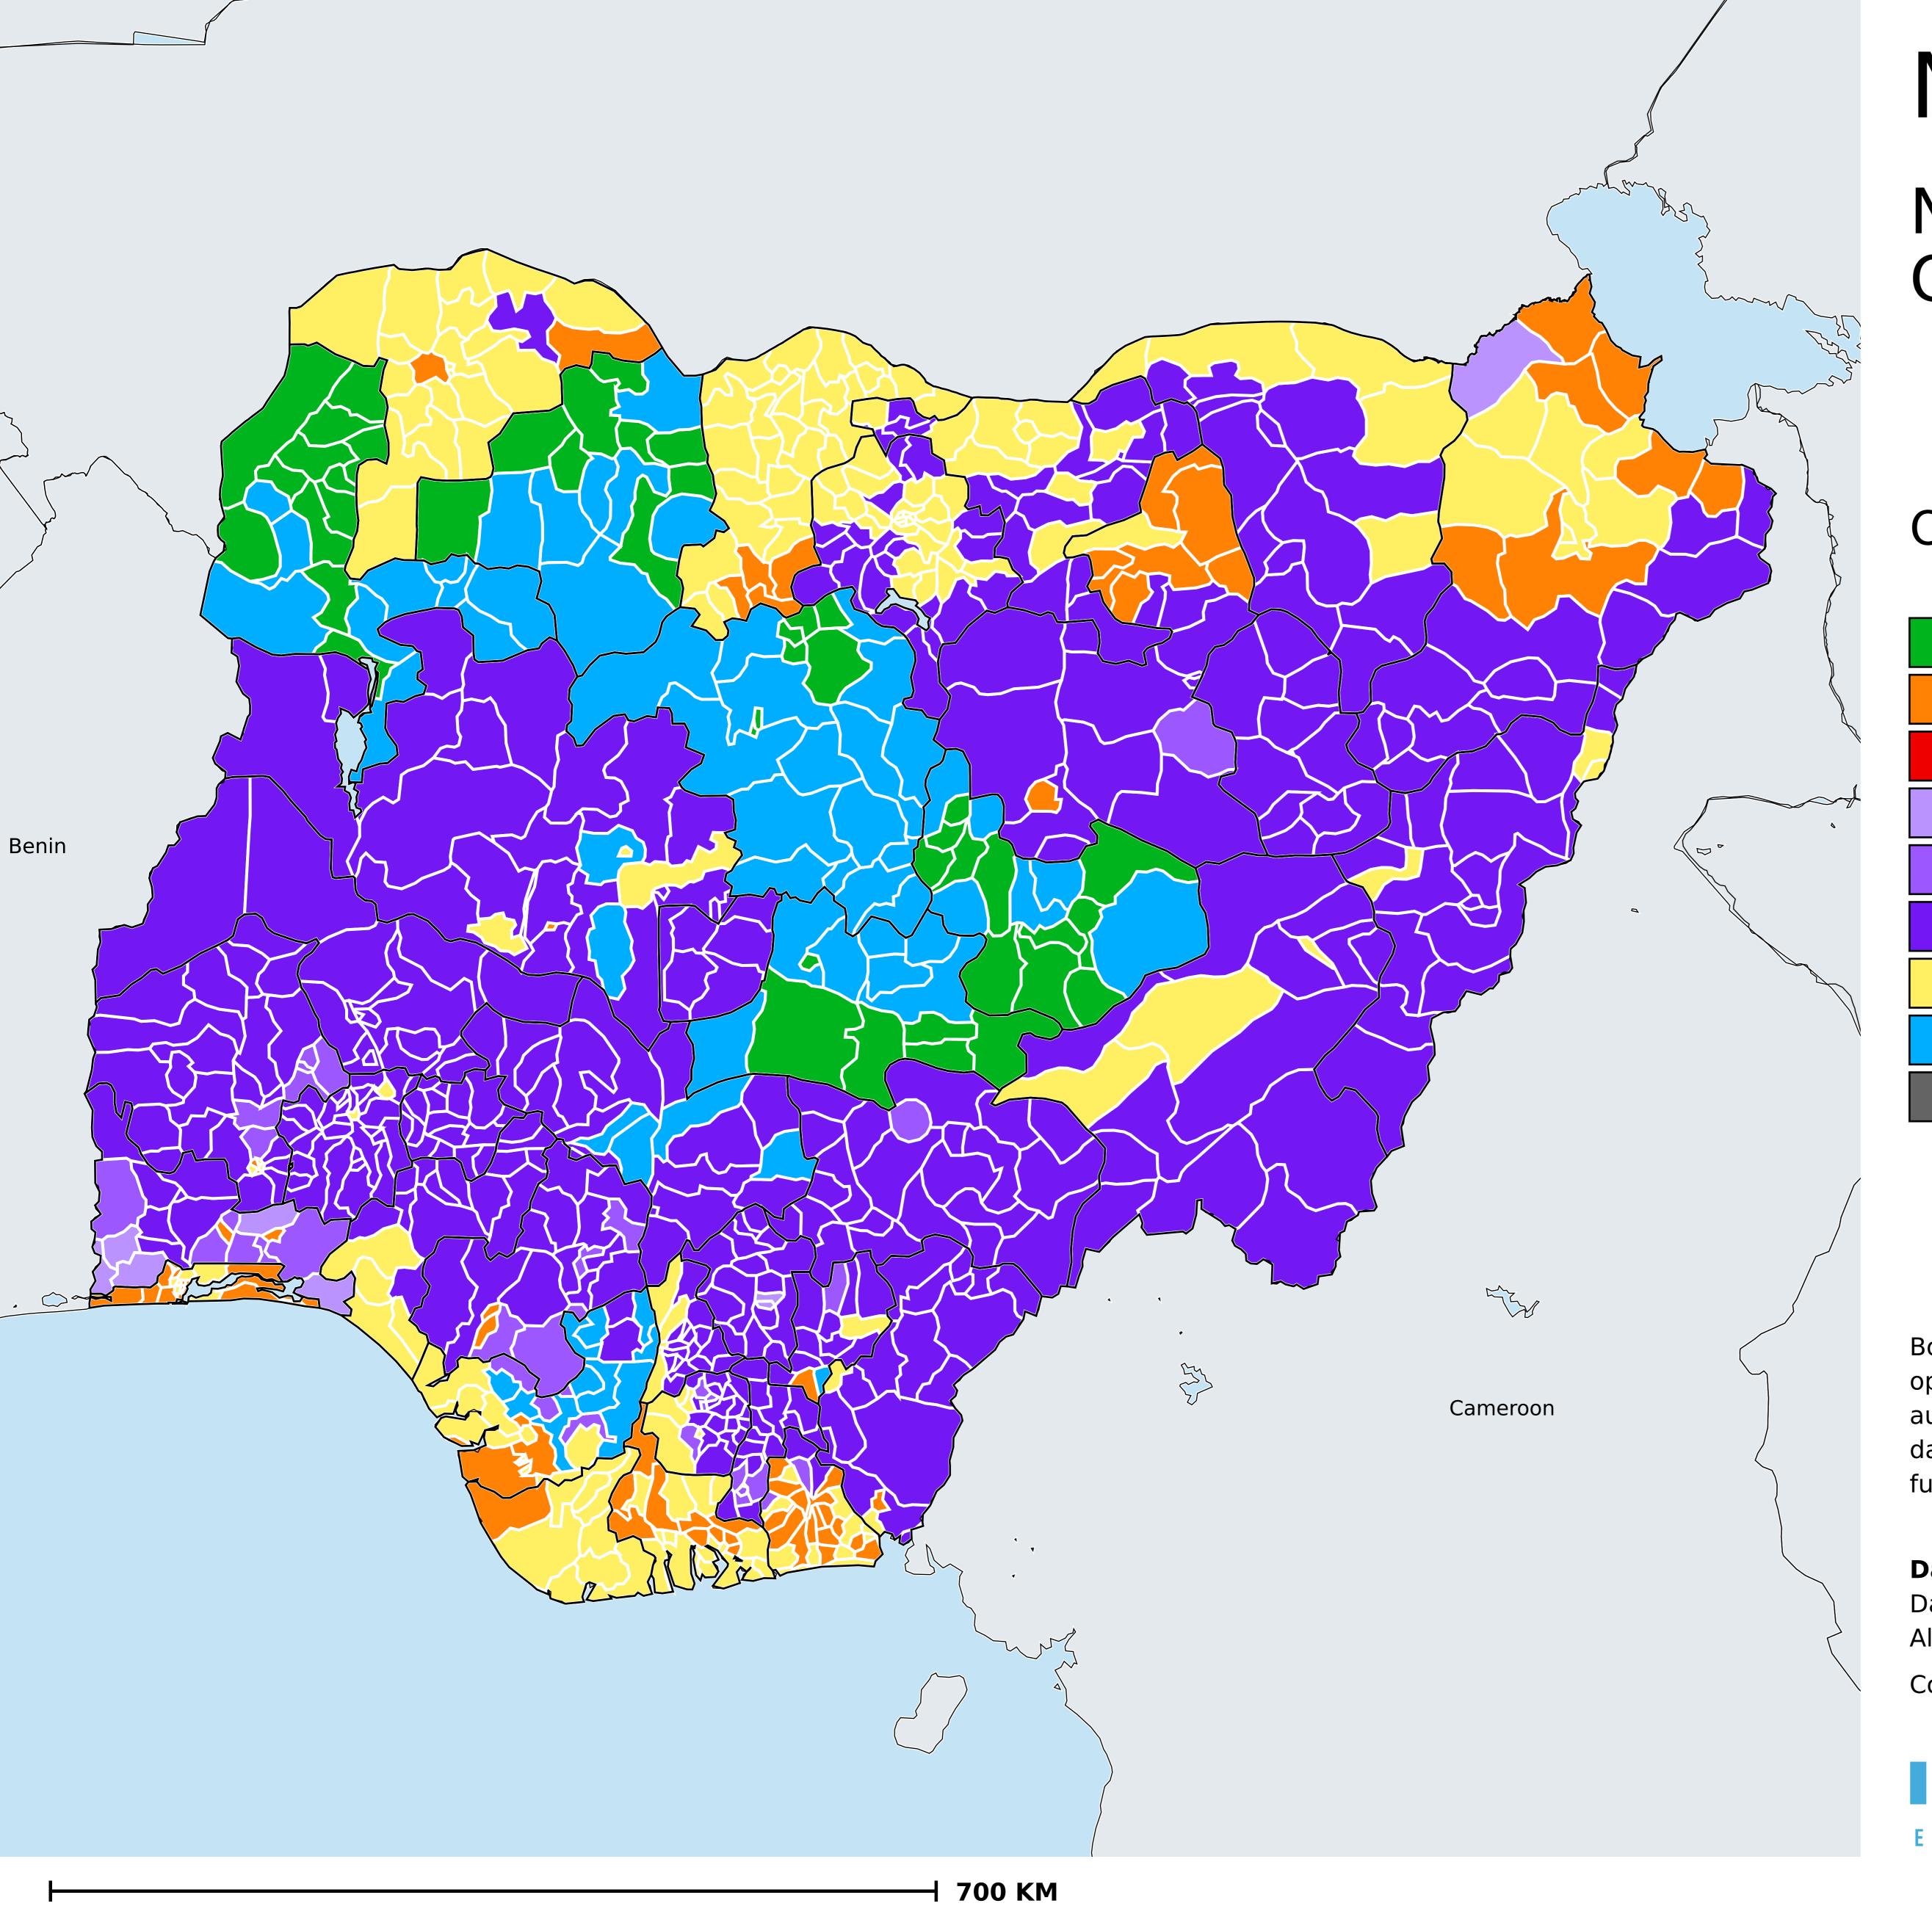

## Nigeria (2000-2021)

Number of historical MDA rounds for Onchocerciasis (Geographic coverage)

Onchocerciasis > MDA/PC rounds > Historical MDA rounds

Not suitable for Onchocerciasis

Unknown / consider Oncho Elimination mapping

MDA not delivered - Endemic

< 5 rounds

≥5 - 9 rounds

≥10 rounds

Unknown / under LF MDA

Under post-intervention surveillance

No data available

Boundaries, names and designations used here do not imply expression of WHO opinion concerning the legal status of any country, territory or area, or of its authorities, or concerning delimitation of frontiers or boundaries. Dotted / dashed lines represent approximate border lines for which there may not yet be full agreement.

## **Data Source:**

Data provided by health ministries to ESPEN through WHO reporting processes. All reasonable precautions have been taken to verify this information

Copyright 2024 WHO. All rights reserved. Generated 25 January 2024