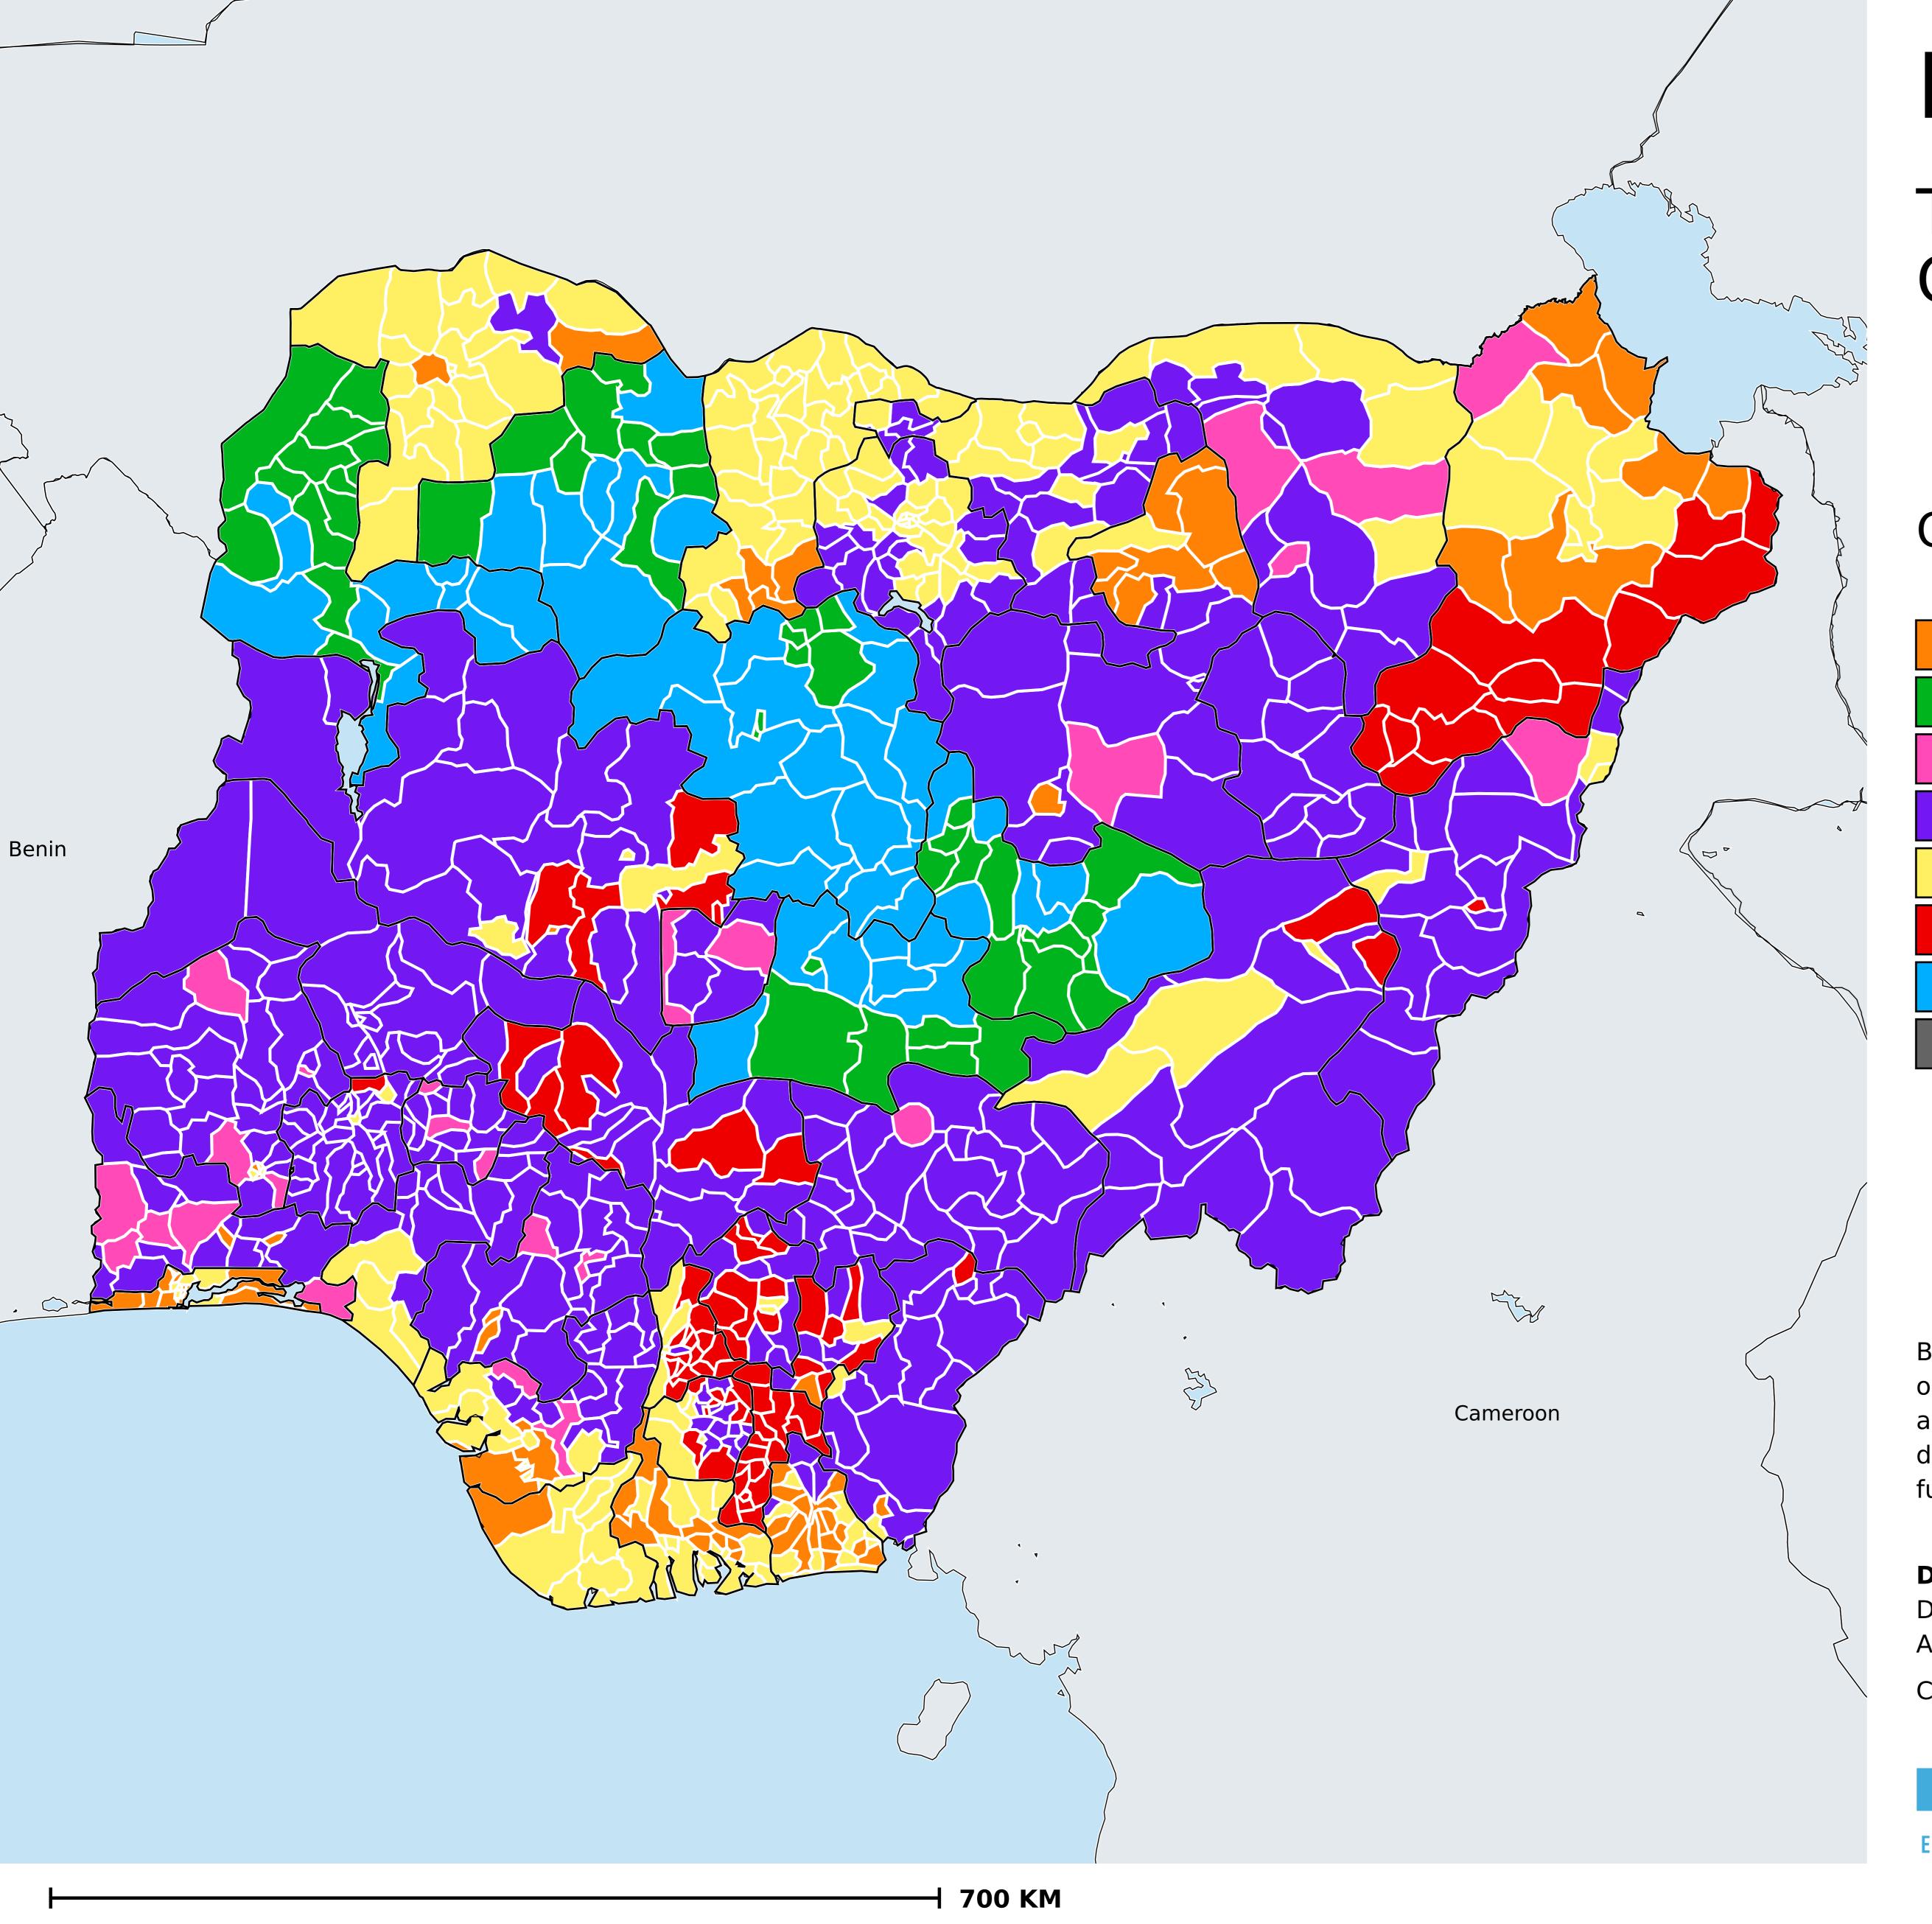

## Nigeria (2020)

## Therapeutic MDA/PC coverage of Onchocerciasis

Onchocerciasis > MDA/PC coverage > Therapeutic coverage

Unknown / consider Oncho Elimination mapping
Not suitable for Onchocerciasis
< 80% coverage
≥80% coverage
Unknown / under LF MDA
MDA not delivered - Endemic
Under post-intervention surveillance
No data available

Boundaries, names and designations used here do not imply expression of WHO opinion concerning the legal status of any country, territory or area, or of its authorities, or concerning delimitation of frontiers or boundaries. Dotted / dashed lines represent approximate border lines for which there may not yet be full agreement.

## **Data Source:**

Data provided by health ministries to ESPEN through WHO reporting processes. All reasonable precautions have been taken to verify this information

Copyright 2023 WHO. All rights reserved. Generated 19 September 2023