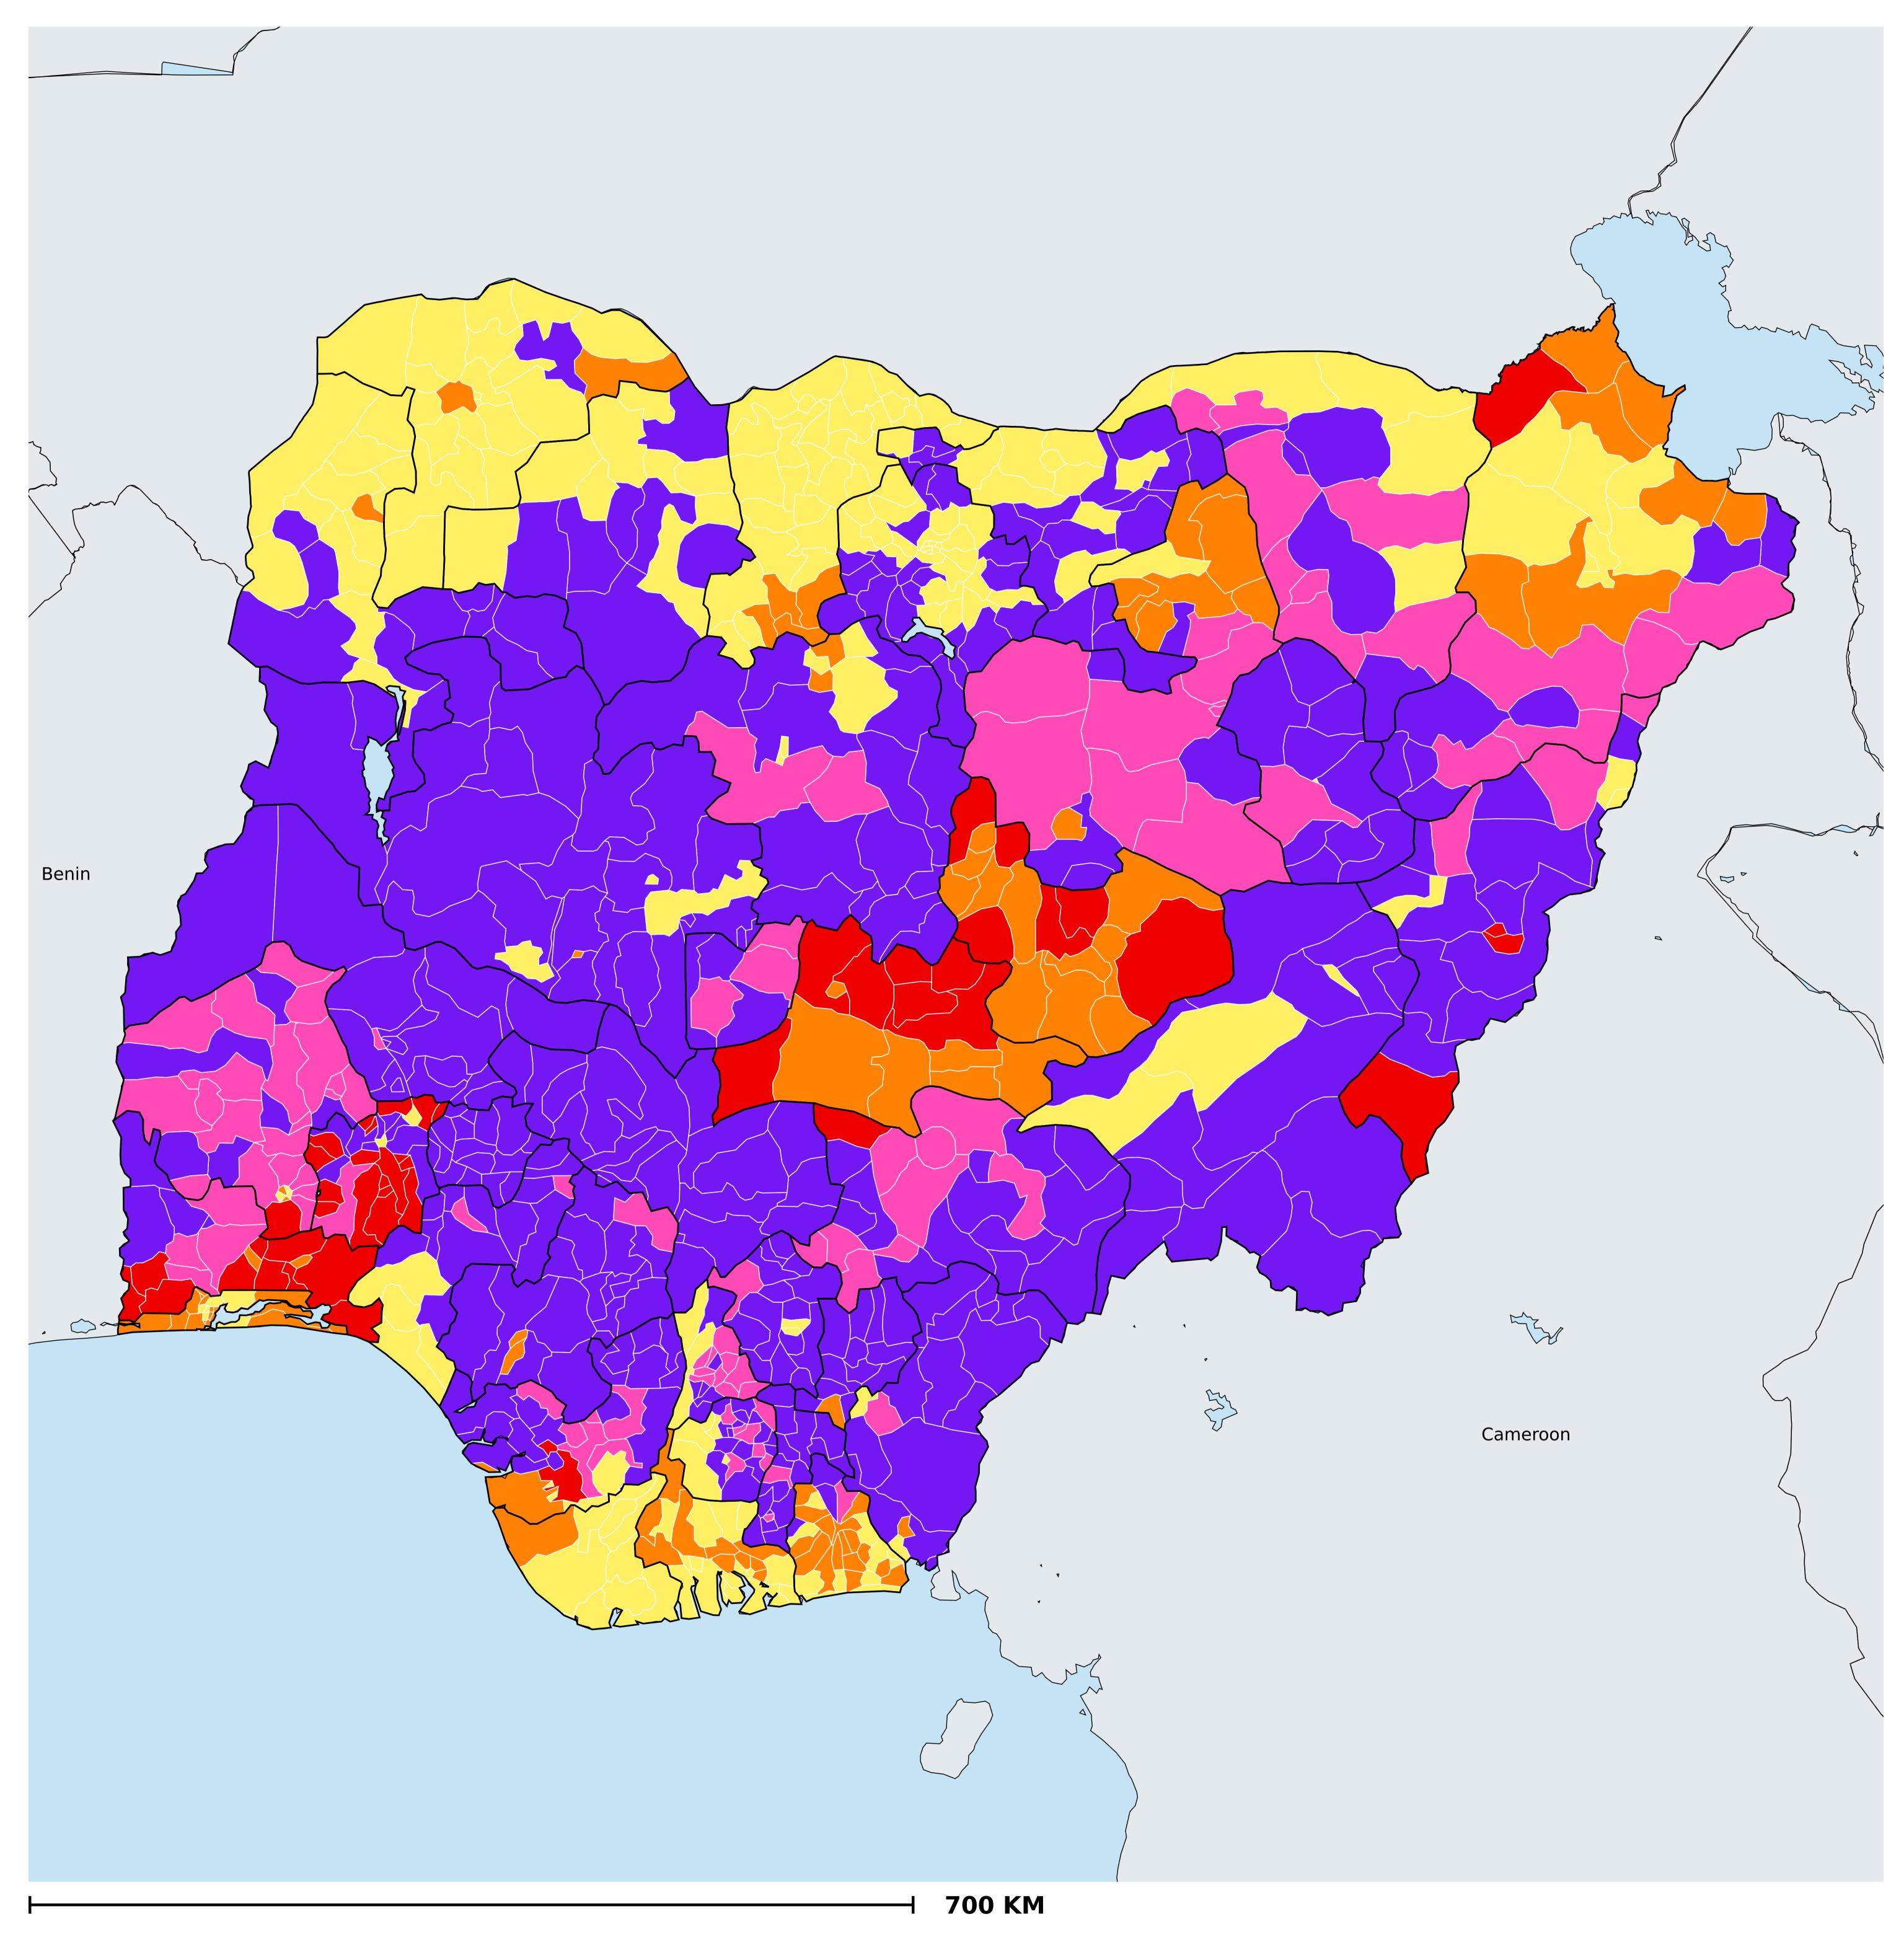

## Nigeria (2017)

## Therapeutic MDA/PC coverage of Onchocerciasis

Boundaries, names and designations used here do not imply expression of WHO opinion concerning the legal status of any country, territory or area, or of its authorities, or concerning delimitation of frontiers or boundaries. Dotted / dashed lines represent approximate border lines for which there may not yet be full agreement.

## Onchocerciasis > MDA/PC coverage > Therapeutic coverage

Unknown / consider Oncho Elimination mapping
Not suitable for Onchocerciasis
< 80% coverage
≥80% coverage
Unknown / under LF MDA
MDA not delivered - Endemic
Under post-intervention surveillance
No data available