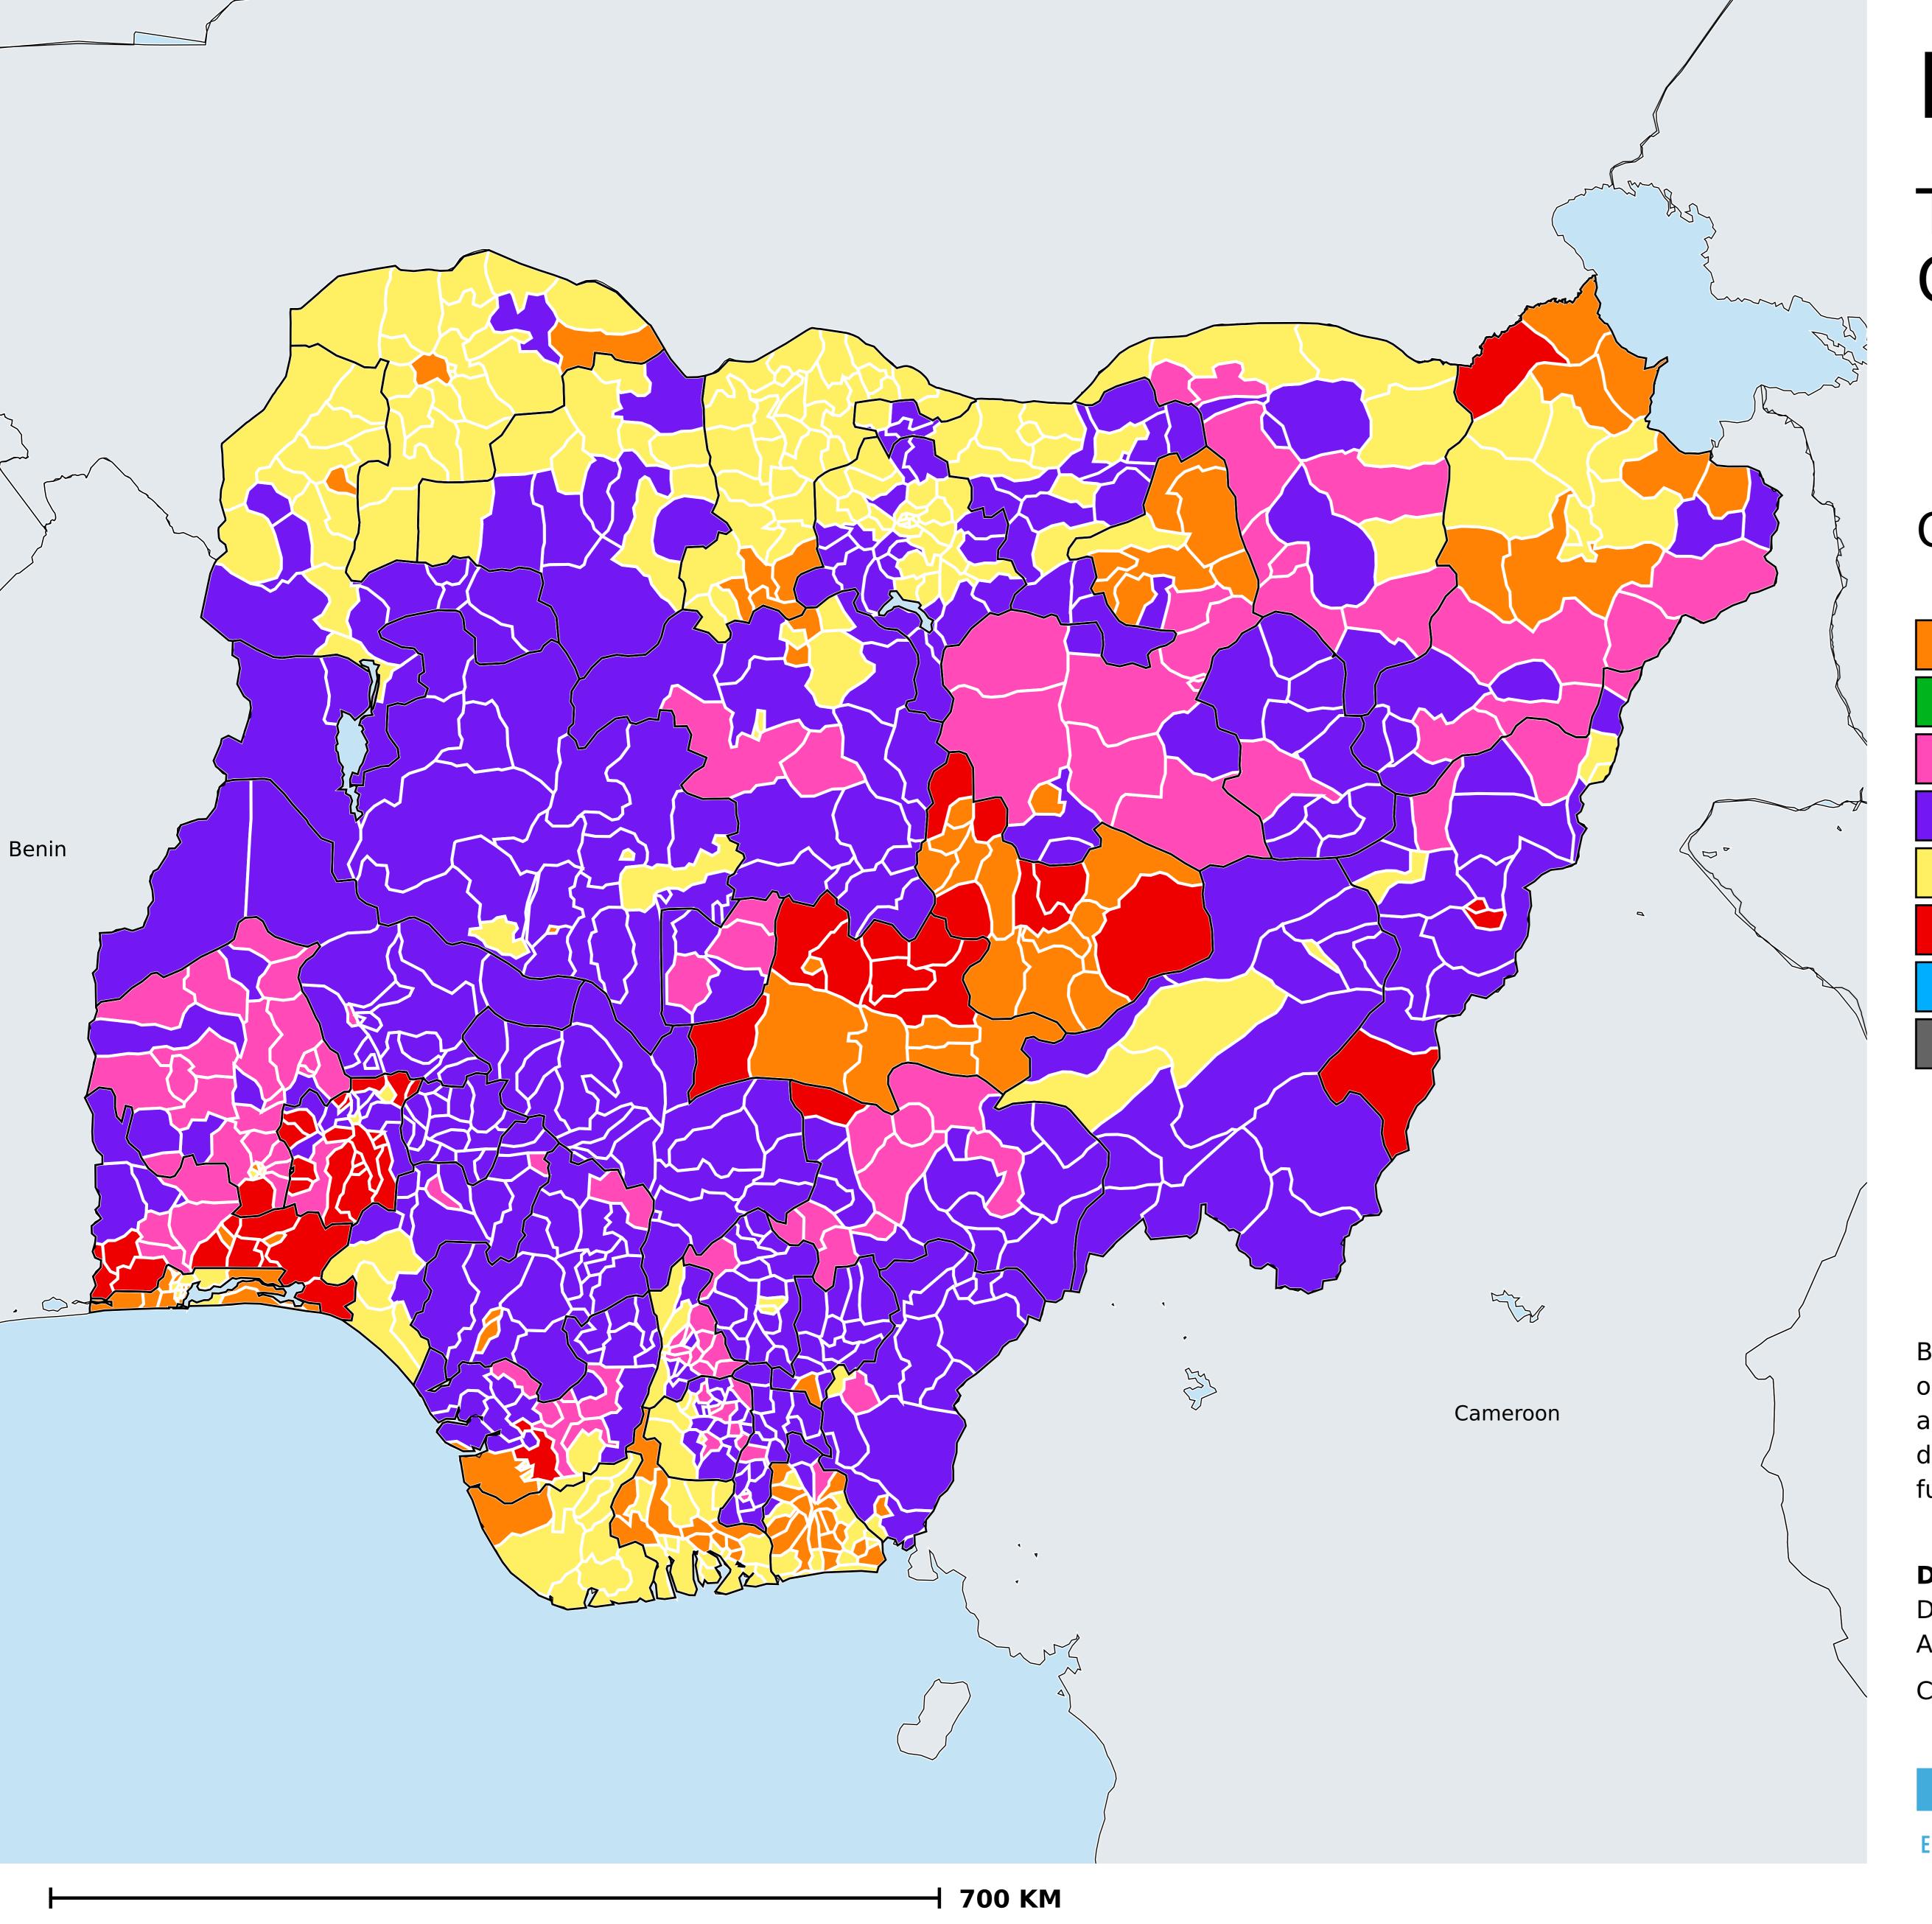

## Nigeria (2017)

No data available

## Therapeutic MDA/PC coverage of Onchocerciasis

Onchocerciasis > MDA/PC coverage > Therapeutic coverage

Unknown / consider Oncho Elimination mapping
Not suitable for Onchocerciasis
< 80% coverage
≥80% coverage
Unknown / under LF MDA
MDA not delivered - Endemic
Under post-intervention surveillance

Boundaries, names and designations used here do not imply expression of WHO opinion concerning the legal status of any country, territory or area, or of its authorities, or concerning delimitation of frontiers or boundaries. Dotted / dashed lines represent approximate border lines for which there may not yet be full agreement.

## **Data Source:**

Data provided by health ministries to ESPEN through WHO reporting processes. All reasonable precautions have been taken to verify this information

Copyright 2023 WHO. All rights reserved. Generated 19 September 2023