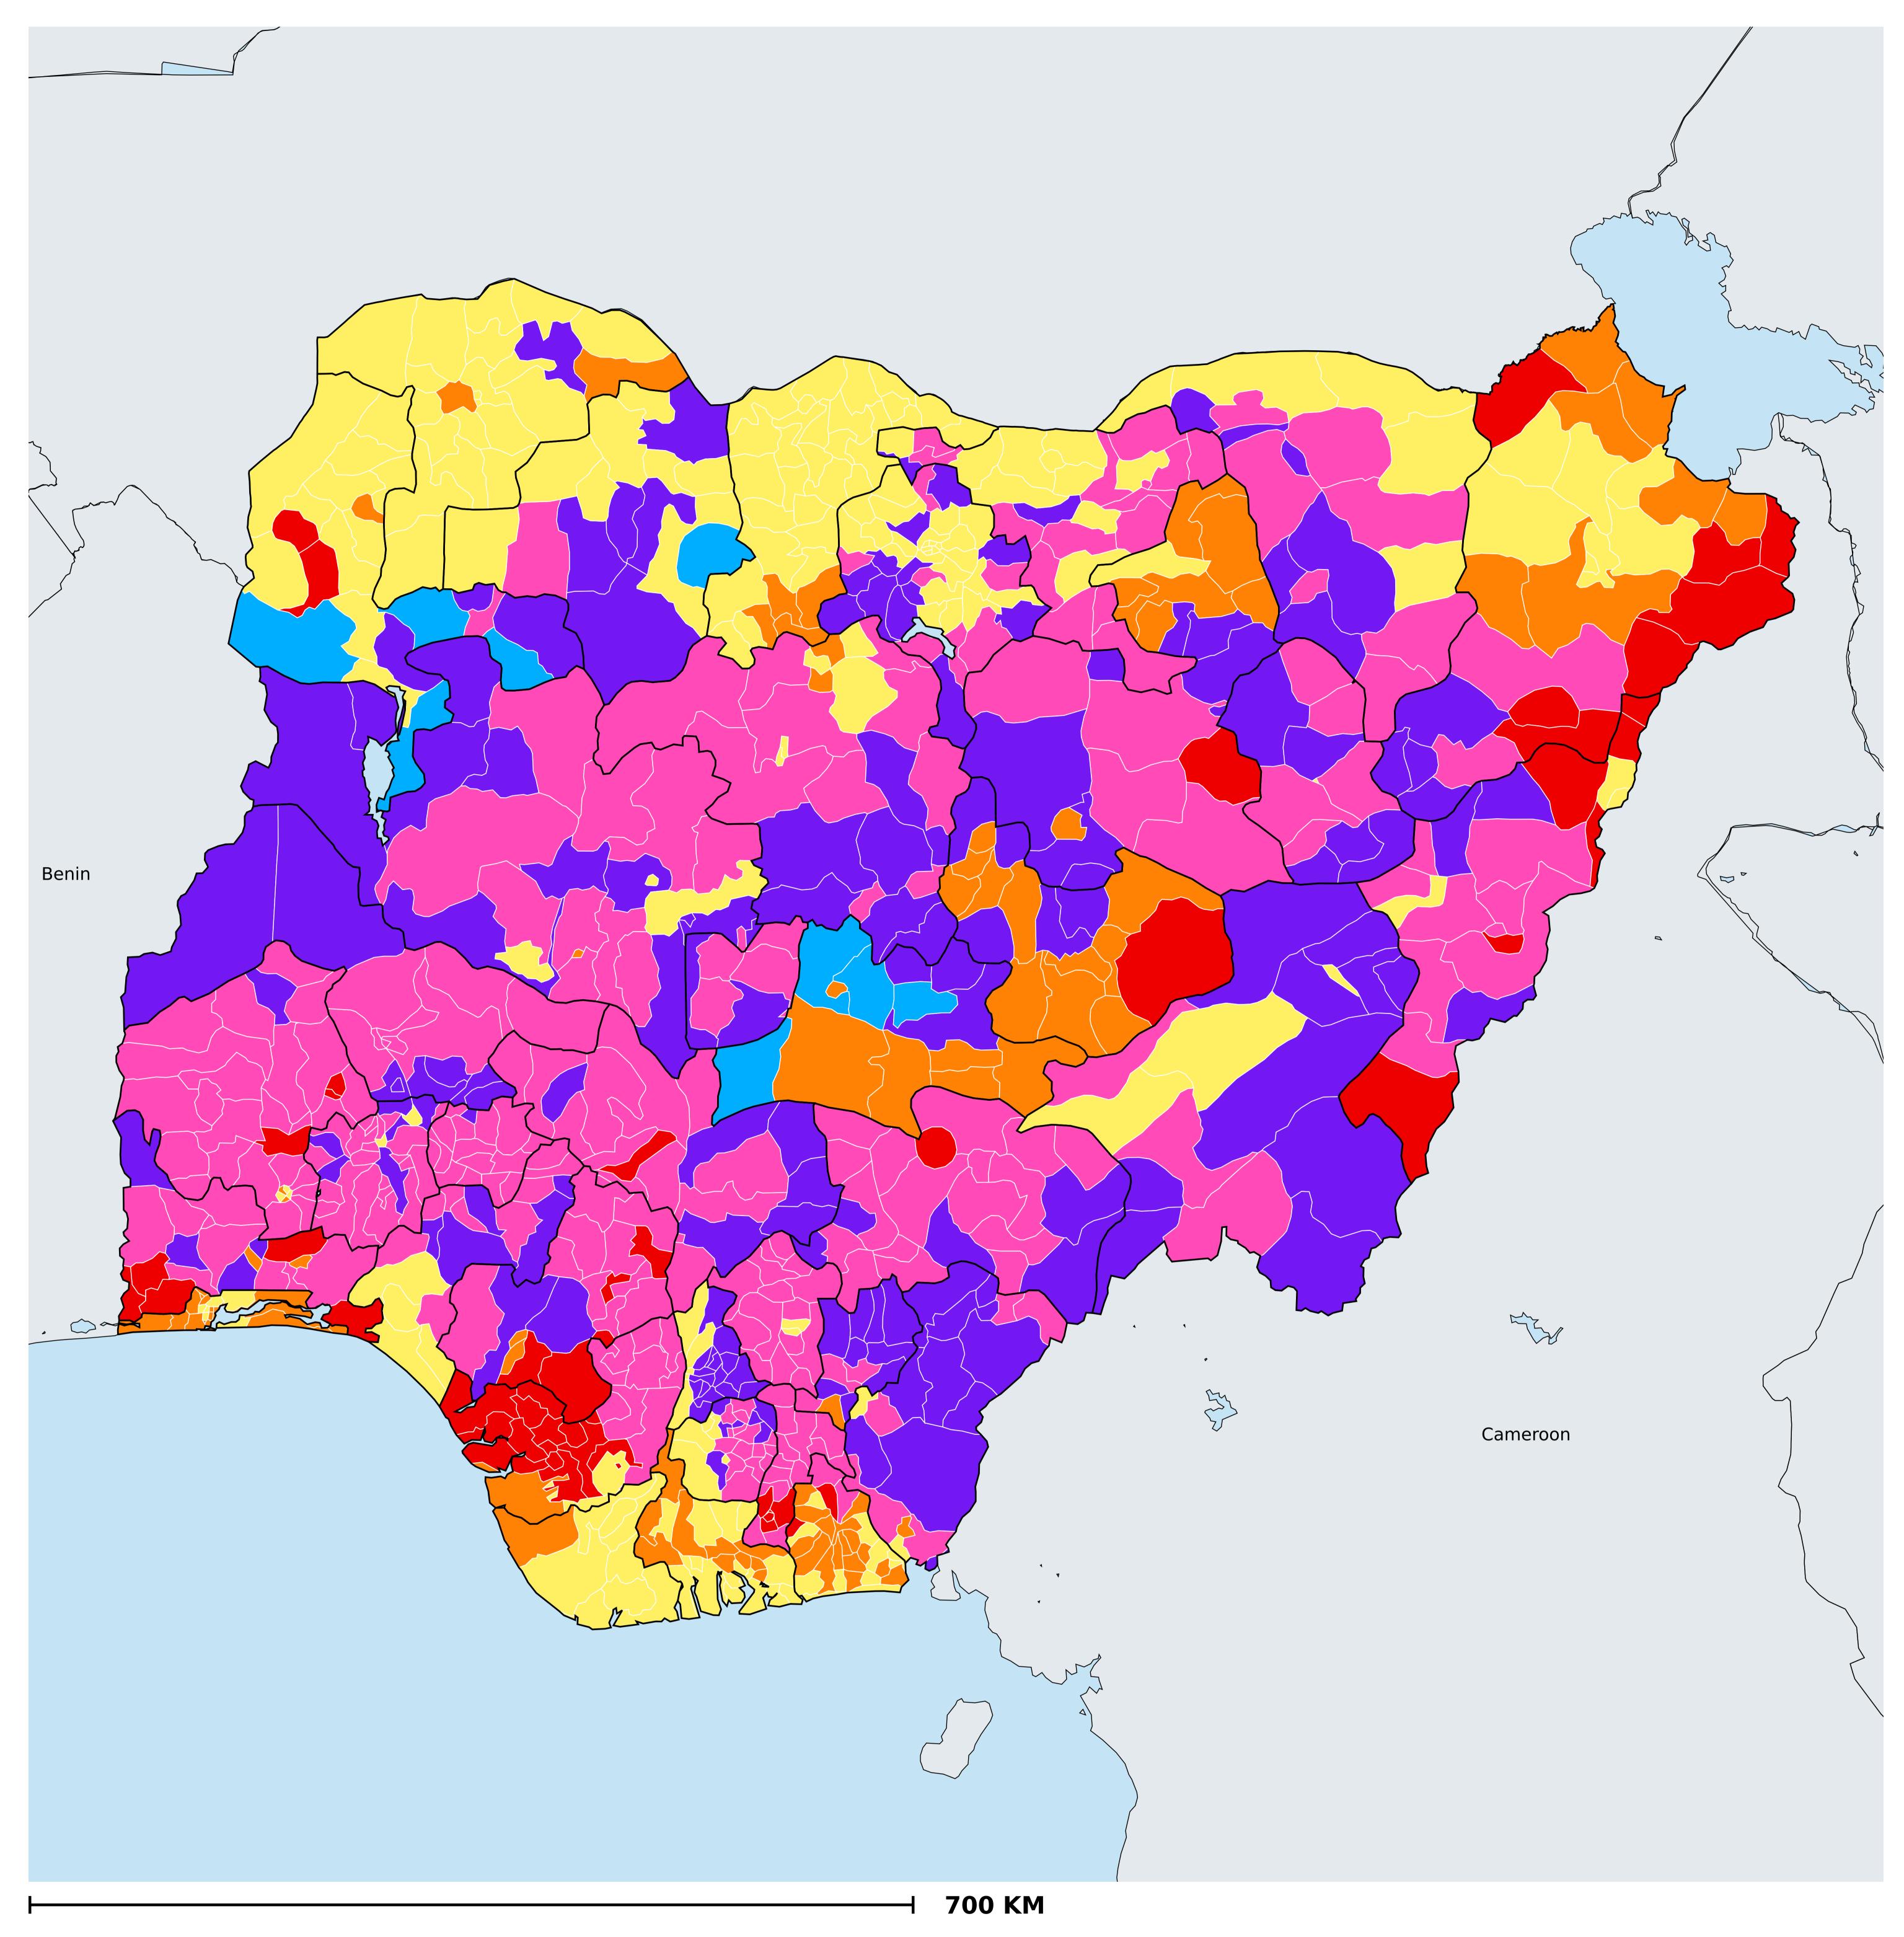

## Nigeria (2014)

## Therapeutic MDA/PC coverage of Onchocerciasis

Boundaries, names and designations used here do not imply expression of WHO opinion concerning the legal status of any country, territory or area, or of its authorities, or concerning delimitation of frontiers or boundaries. Dotted / dashed lines represent approximate border lines for which there may not yet be full agreement.

## Onchocerciasis > MDA/PC coverage > Therapeutic coverage

Unknown / consider Oncho Elimination mapping
Not suitable for Onchocerciasis
< 80% coverage
≥80% coverage
Unknown / under LF MDA
MDA not delivered - Endemic
Under post-intervention surveillance
No data available