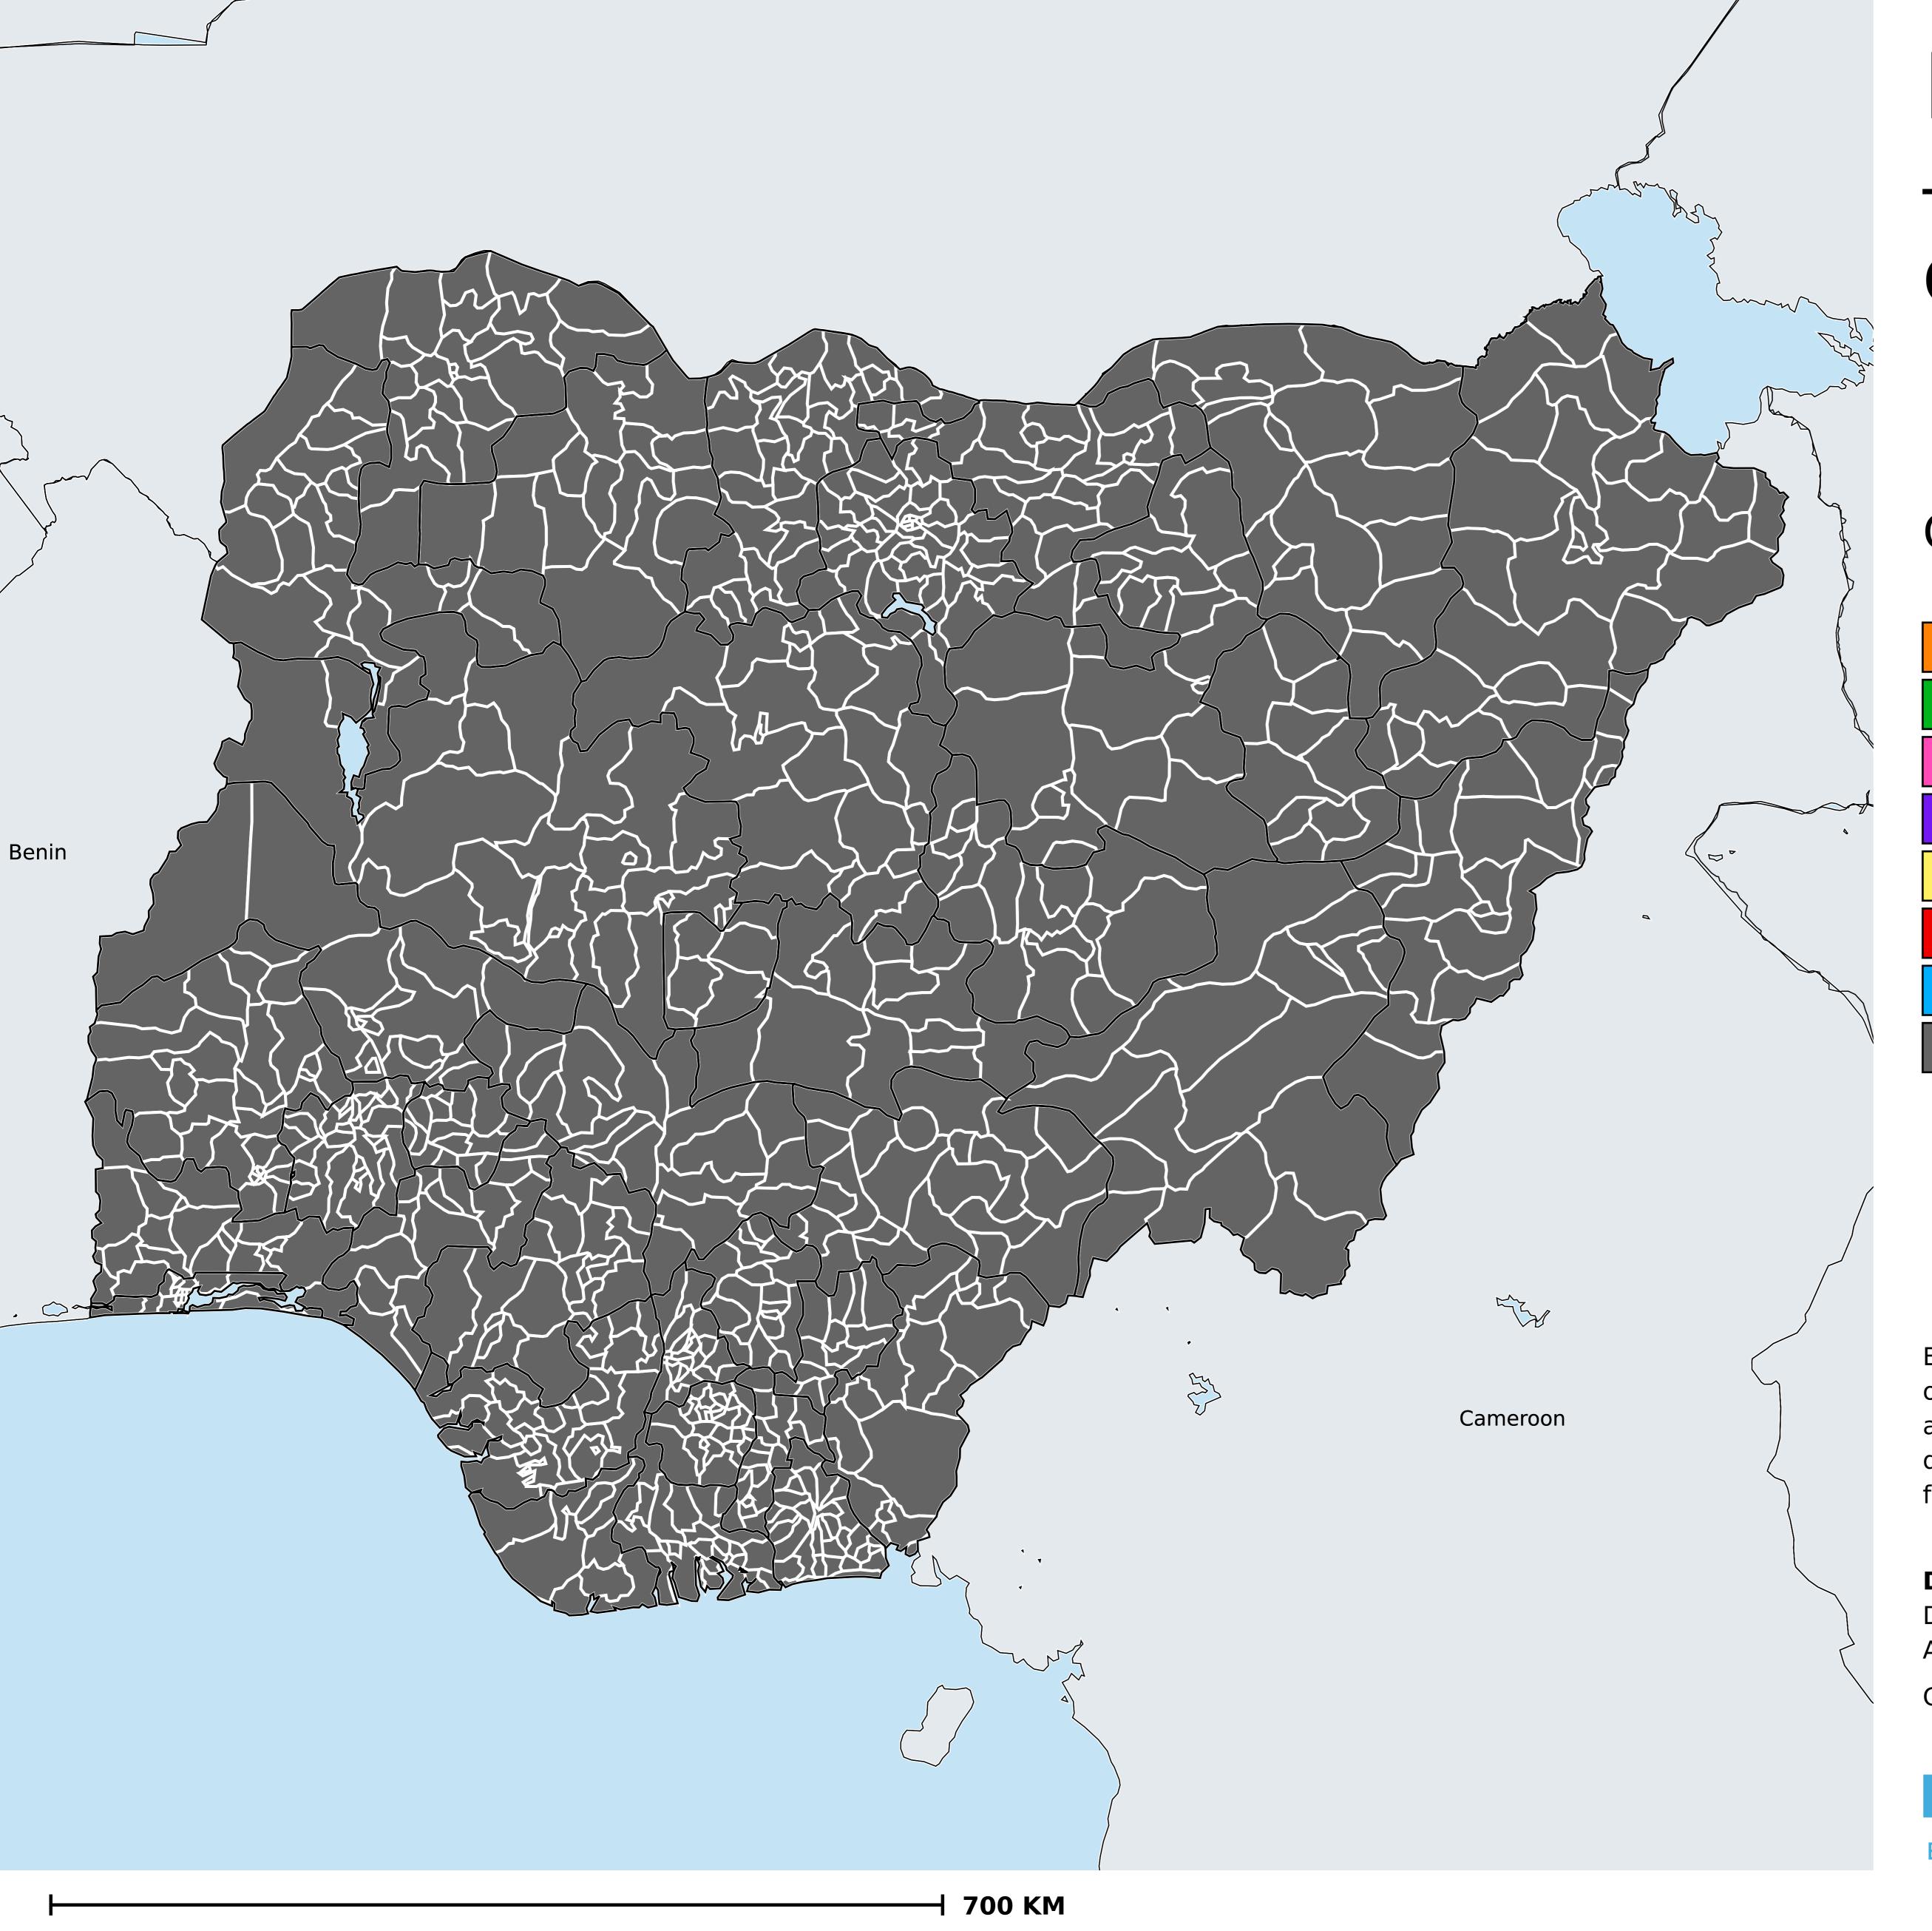

## Nigeria (2013)

## Therapeutic MDA/PC coverage of Onchocerciasis

Onchocerciasis > MDA/PC coverage > Therapeutic coverage

Unknown / consider Oncho Elimination mapping

Not suitable for Onchocerciasis

< 80% coverage

≥80% coverage

Unknown / under LF MDA

MDA not delivered - Endemic

Under post-intervention surveillance

No data available

Boundaries, names and designations used here do not imply expression of WHO opinion concerning the legal status of any country, territory or area, or of its authorities, or concerning delimitation of frontiers or boundaries. Dotted / dashed lines represent approximate border lines for which there may not yet be full agreement.

## **Data Source:**

Data provided by health ministries to ESPEN through WHO reporting processes. All reasonable precautions have been taken to verify this information

Copyright 2023 WHO. All rights reserved. Generated 19 September 2023