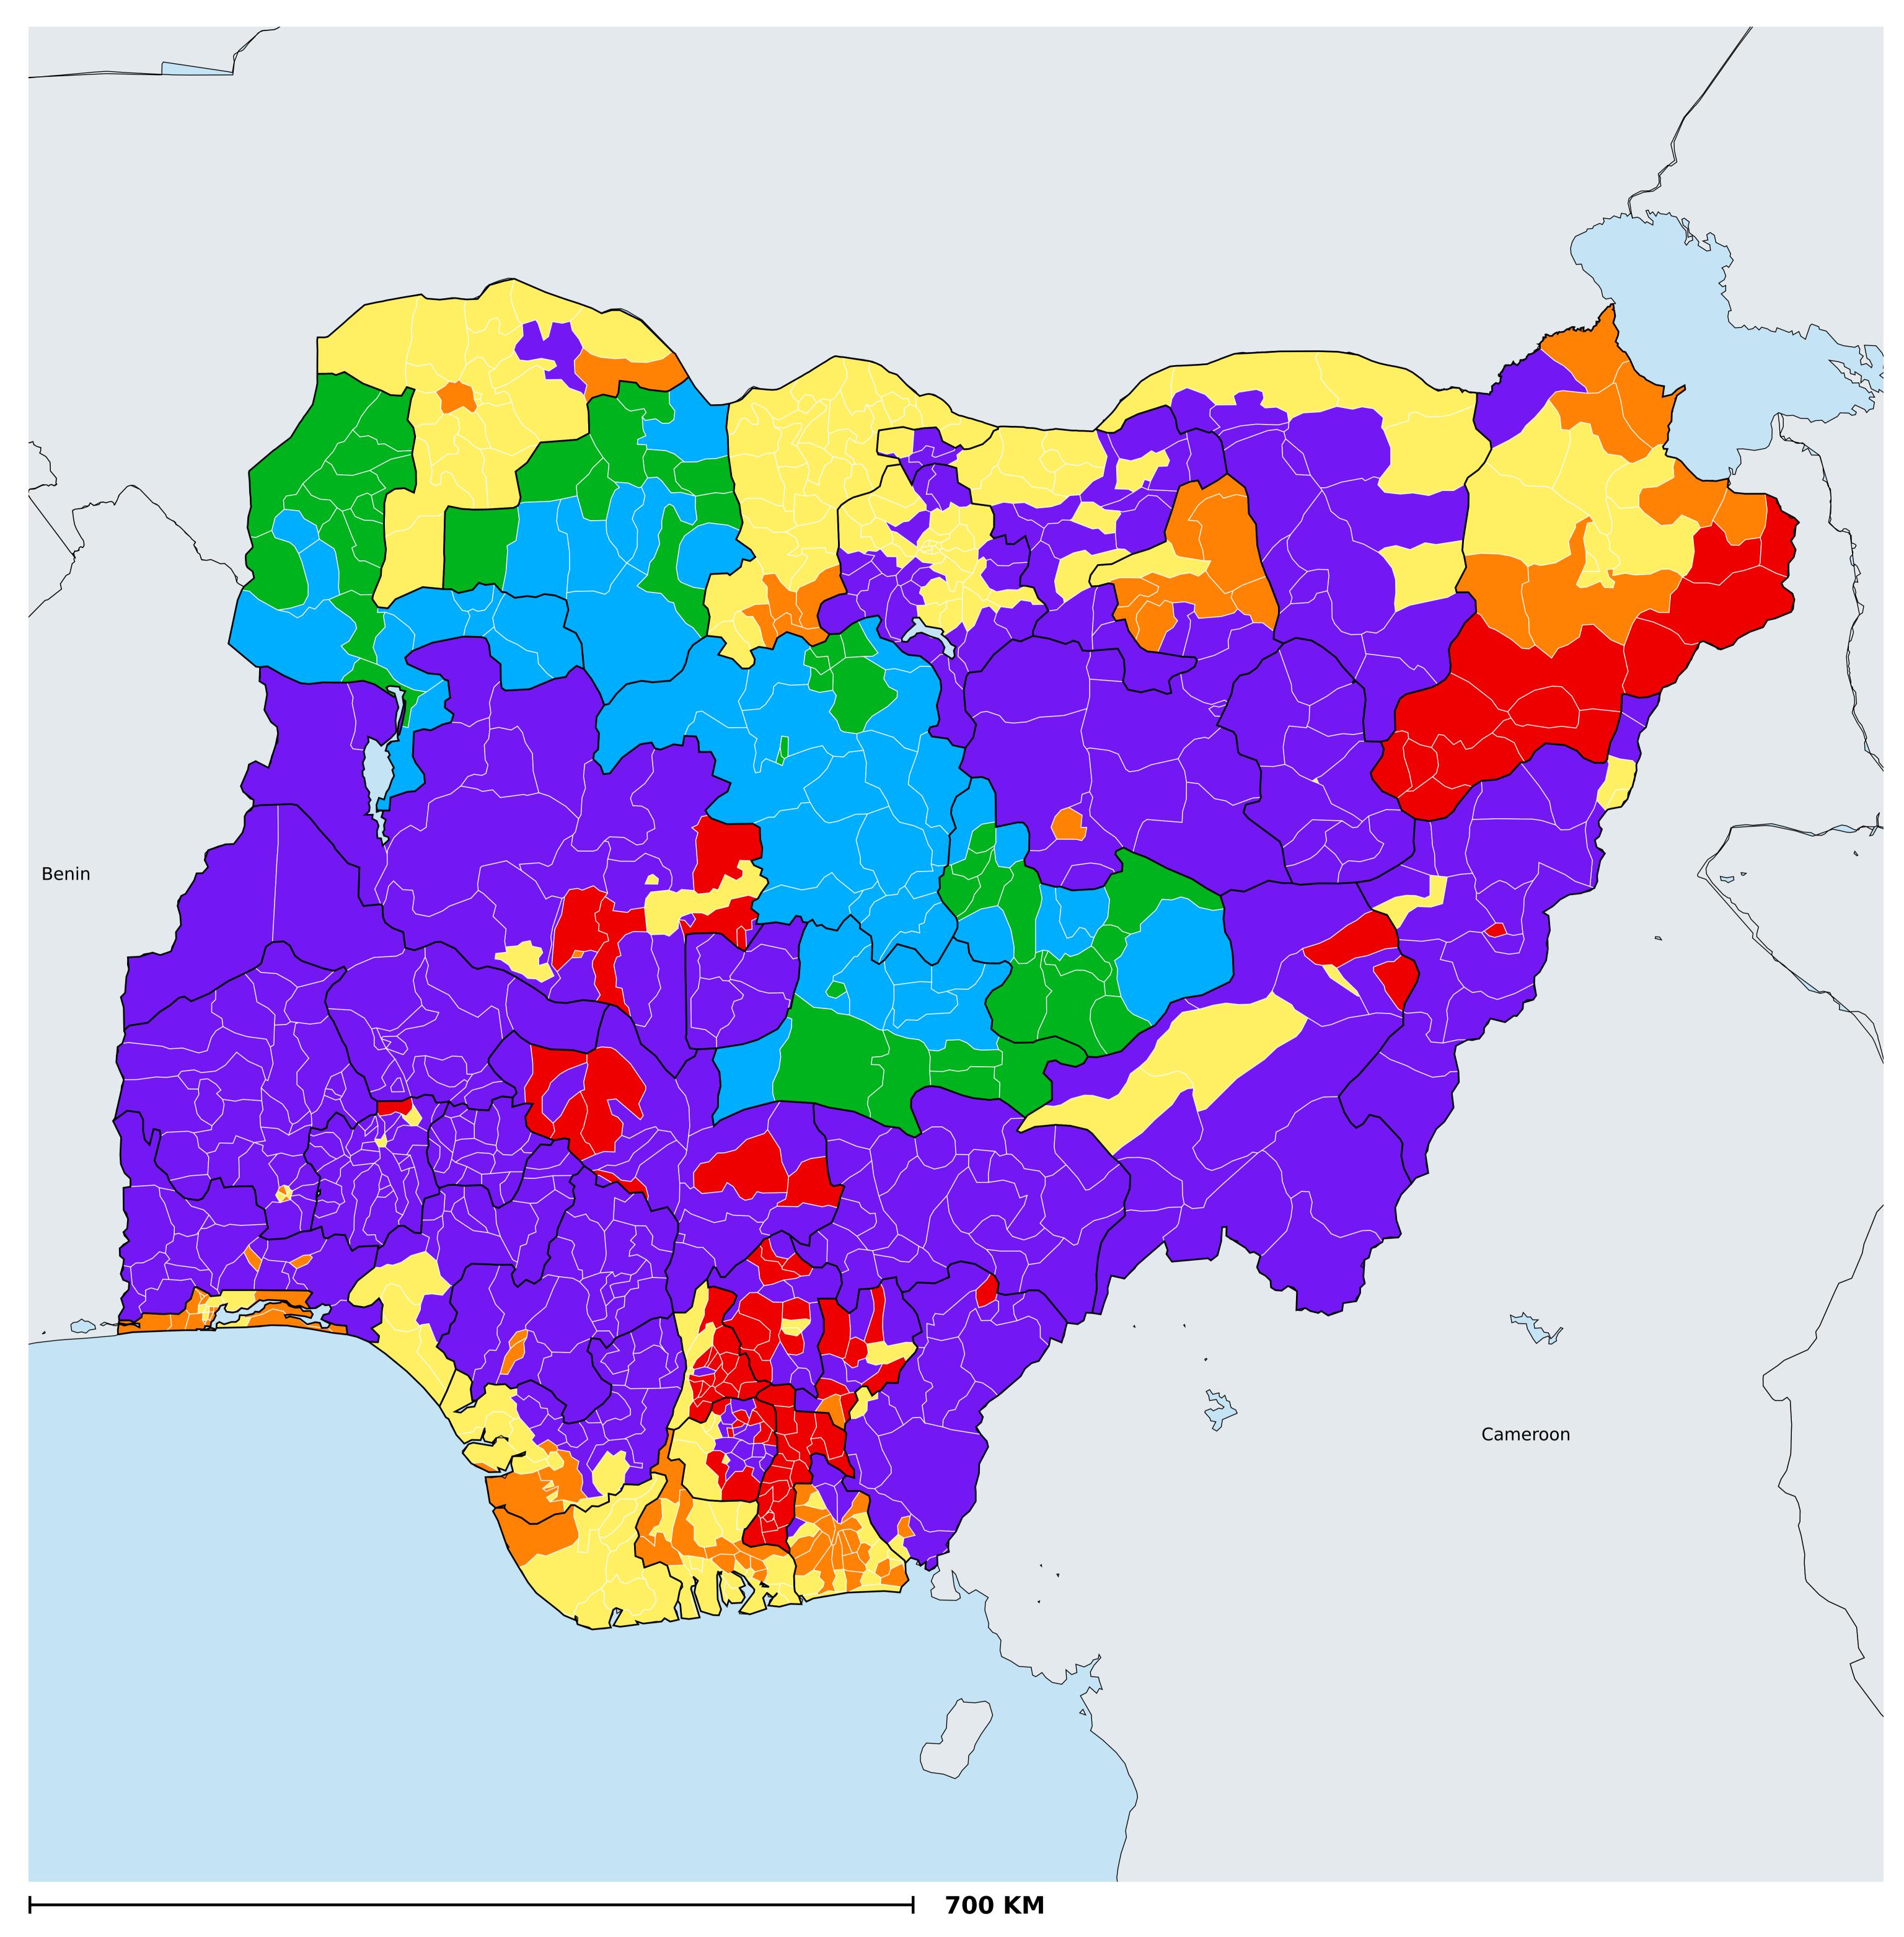

## Nigeria (2020)

## Geographic MDA/PC coverage of Onchocerciasis

Boundaries, names and designations used here do not imply expression of WHO opinion concerning the legal status of any country, territory or area, or of its authorities, or concerning delimitation of frontiers or boundaries. Dotted / dashed lines represent approximate border lines for which there may not yet be full agreement.

## Onchocerciasis > MDA/PC coverage > Geographic coverage

Unknown / consider Oncho Elimination mapping
Not suitable for Onchocerciasis
Unknown (under LF MDA)
MDA delivered
MDA not delivered - Endemic
Under post-intervention surveillance
No data available