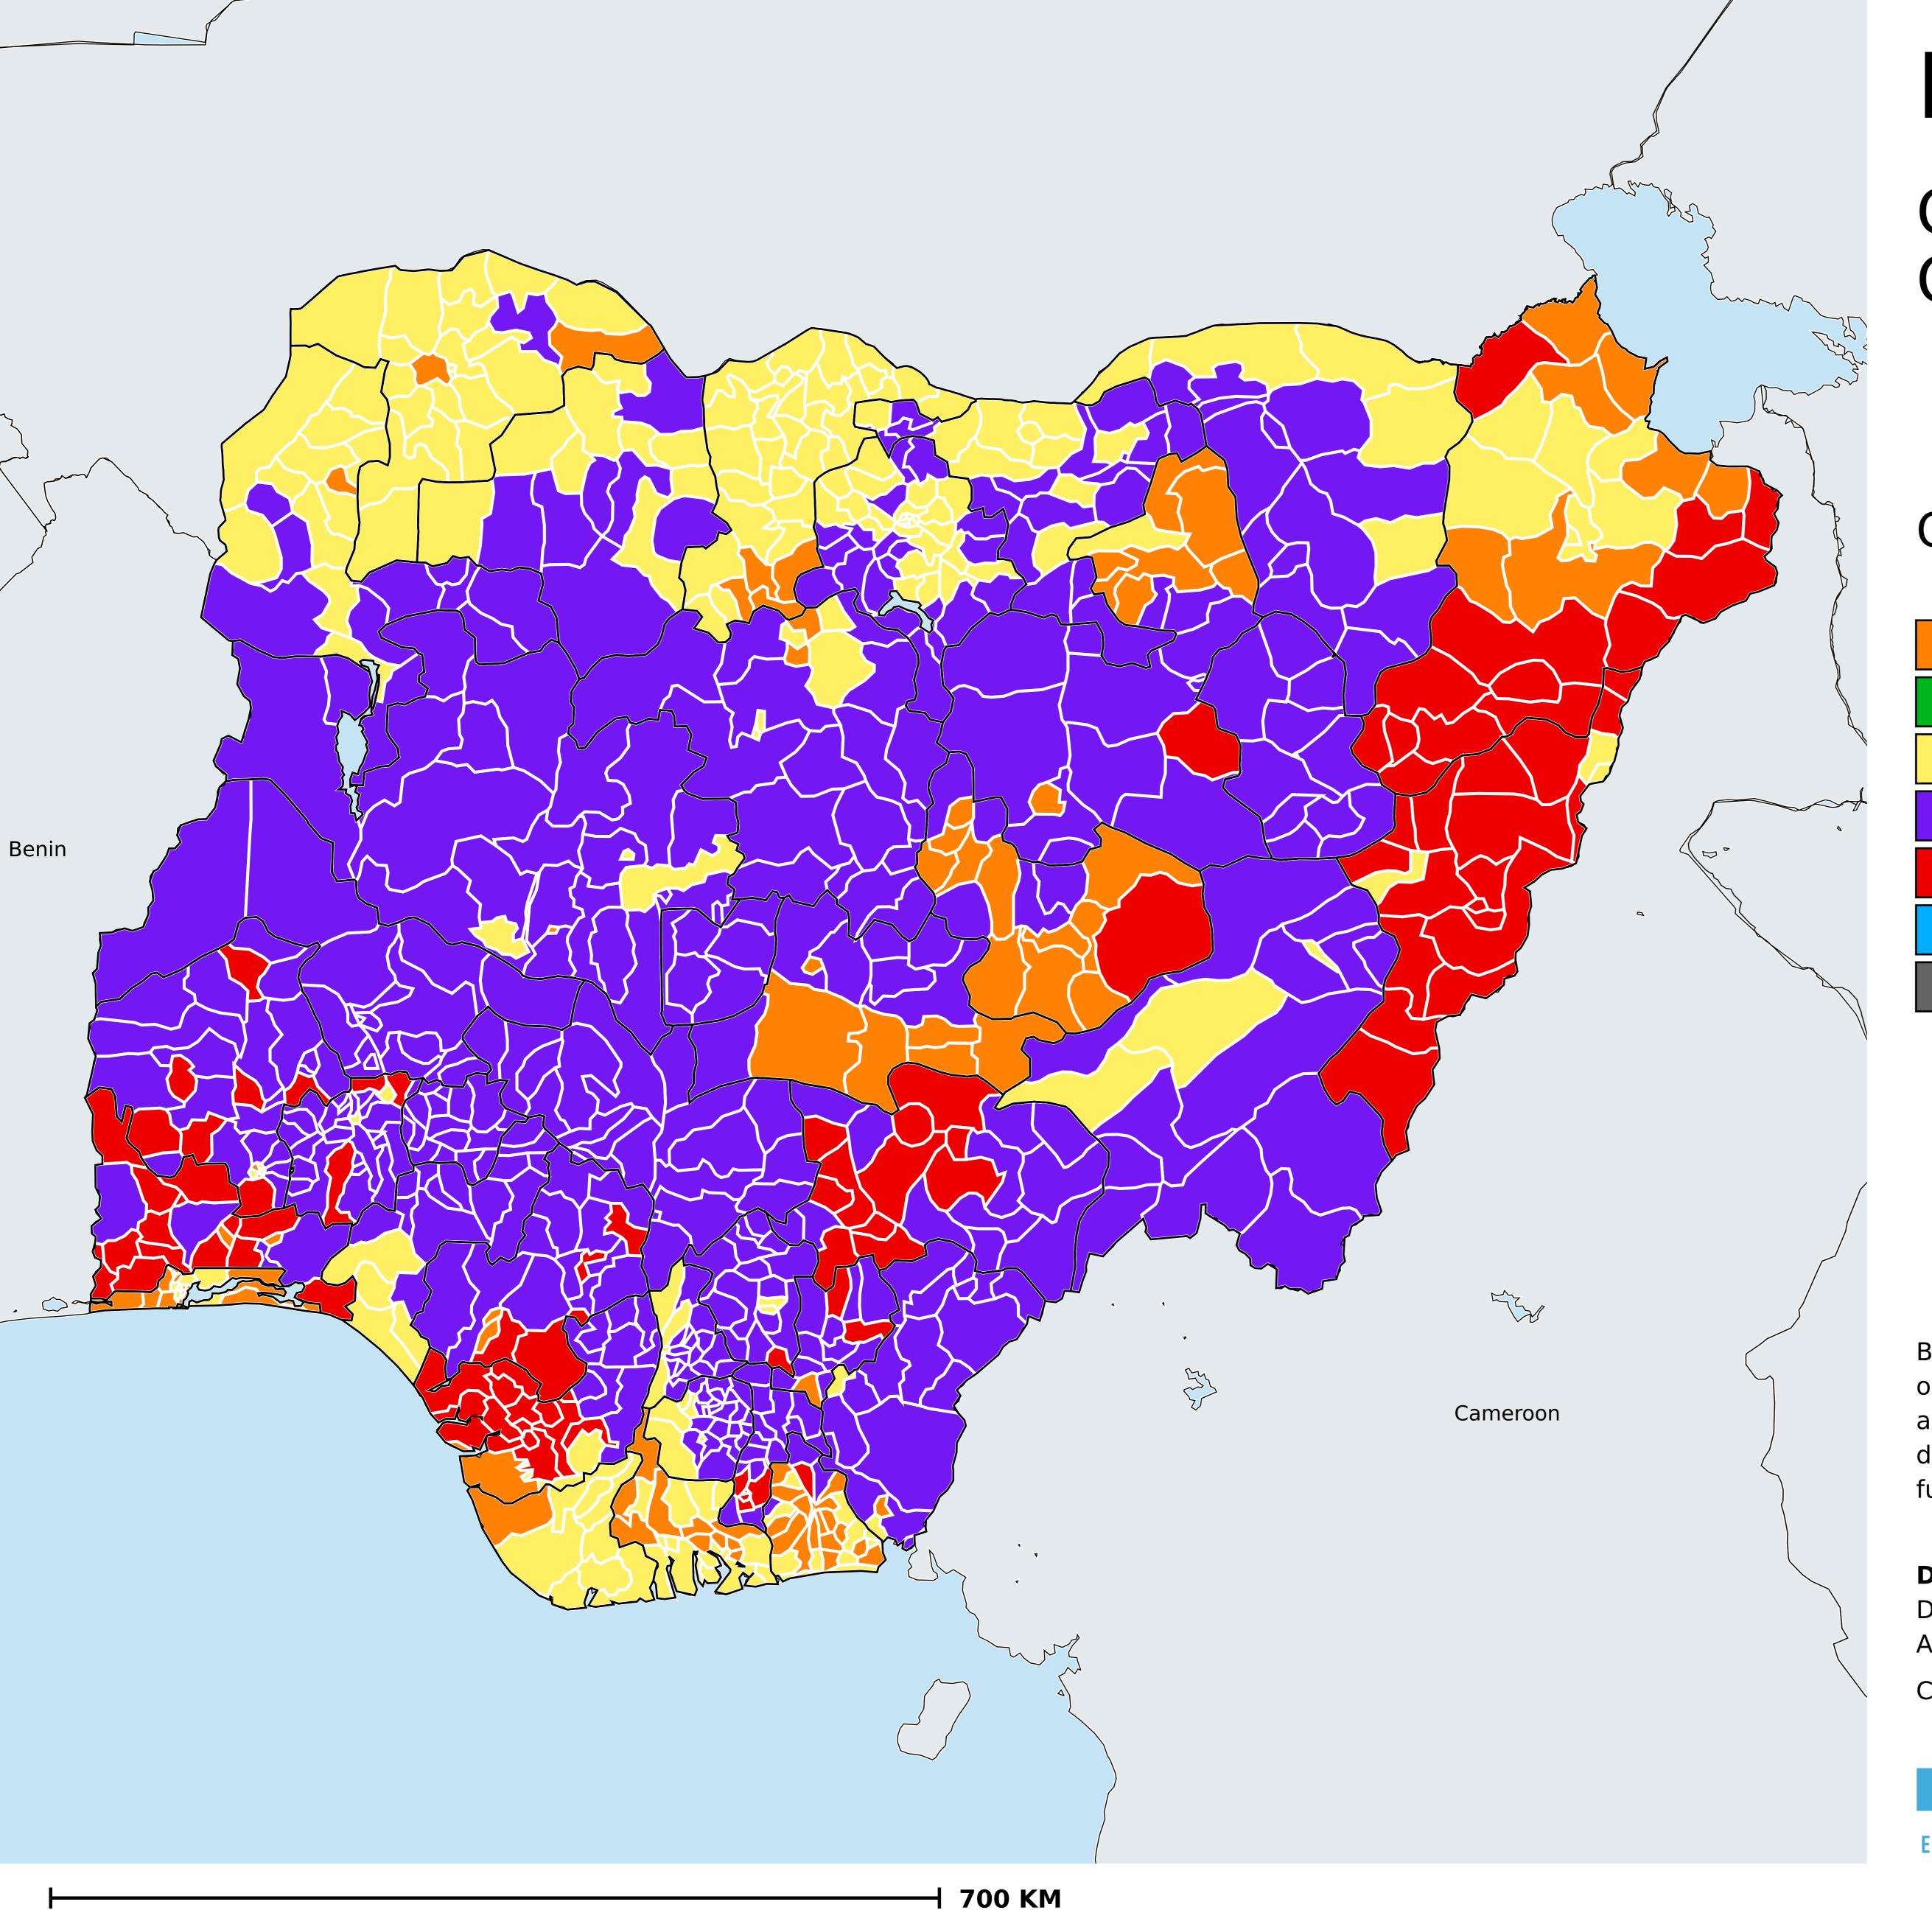

## Nigeria (2016)

## Geographic MDA/PC coverage of Onchocerciasis

Onchocerciasis > MDA/PC coverage > Geographic coverage

Unknown / consider Oncho Elimination mapping

Not suitable for Onchocerciasis

Unknown (under LF MDA)

MDA delivered

MDA not delivered - Endemic

Under post-intervention surveillance

No data available

Boundaries, names and designations used here do not imply expression of WHO opinion concerning the legal status of any country, territory or area, or of its authorities, or concerning delimitation of frontiers or boundaries. Dotted / dashed lines represent approximate border lines for which there may not yet be full agreement.

## **Data Source:**

Data provided by health ministries to ESPEN through WHO reporting processes. All reasonable precautions have been taken to verify this information

Copyright 2023 WHO. All rights reserved. Generated 19 September 2023