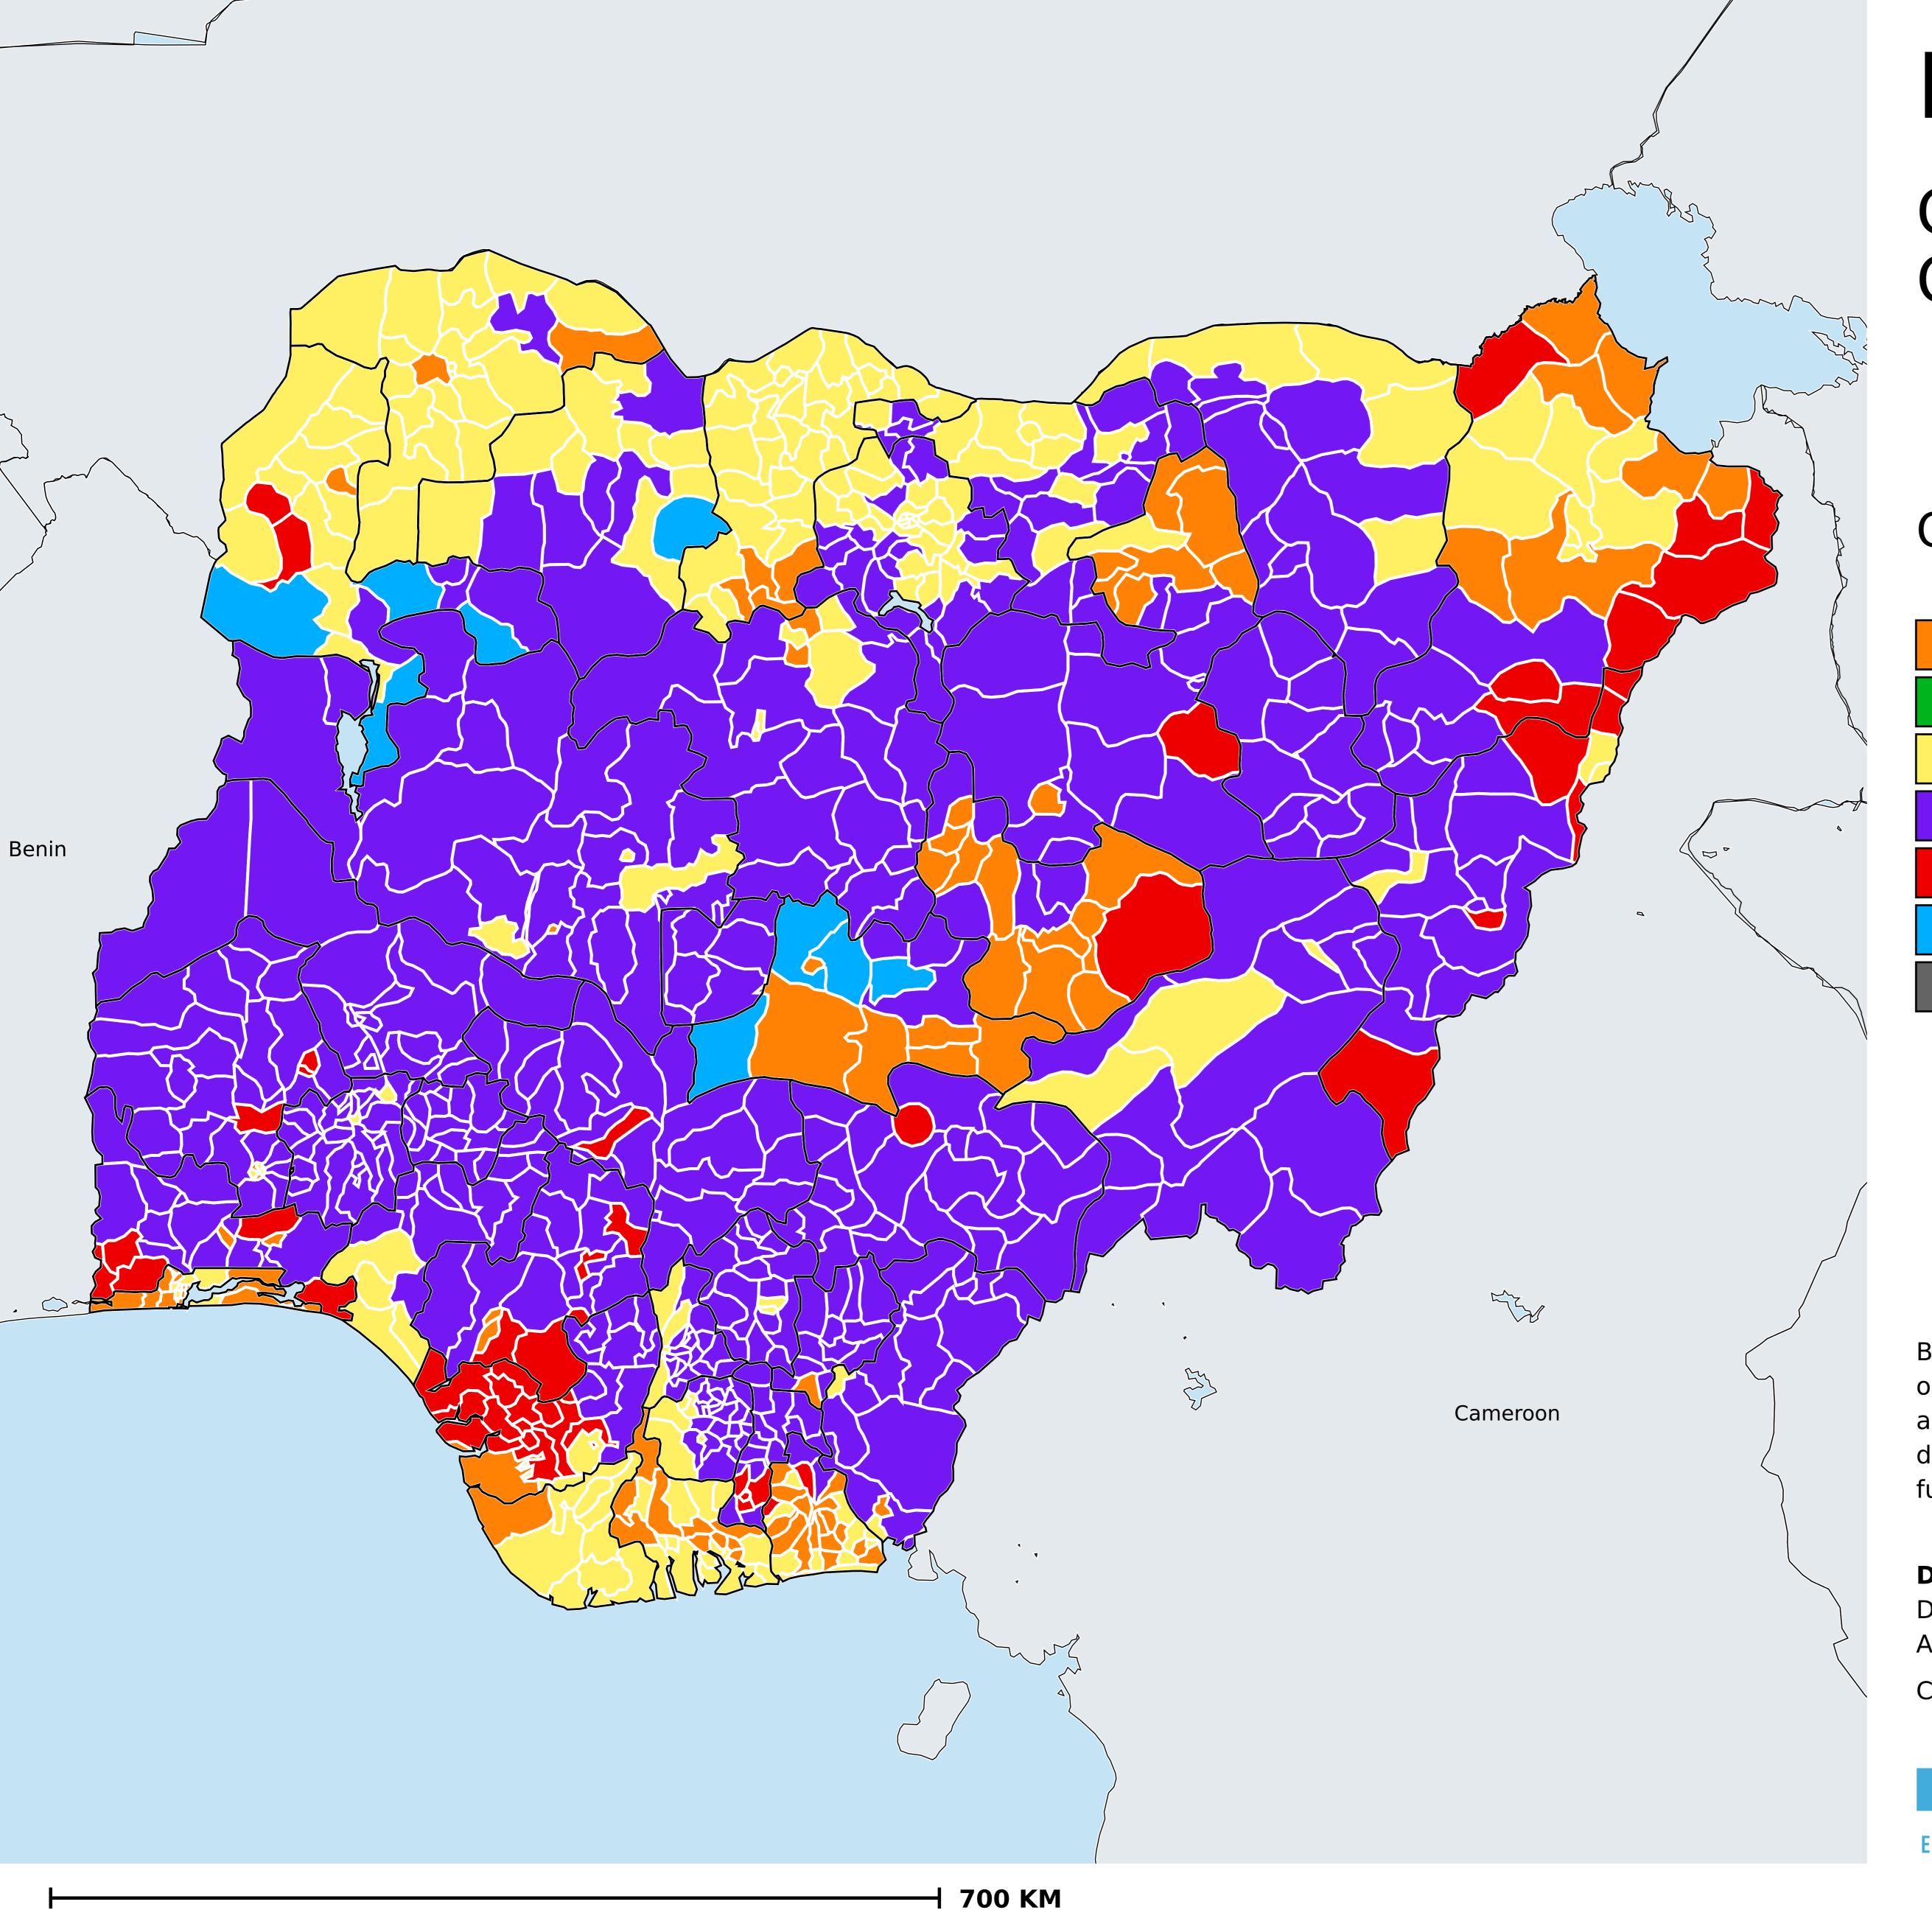

## Nigeria (2014)

## Geographic MDA/PC coverage of Onchocerciasis

Onchocerciasis > MDA/PC coverage > Geographic coverage

Unknown / consider Oncho Elimination mapping

Not suitable for Onchocerciasis

Unknown (under LF MDA)

MDA delivered

MDA not delivered - Endemic

Under post-intervention surveillance

No data available

Boundaries, names and designations used here do not imply expression of WHO opinion concerning the legal status of any country, territory or area, or of its authorities, or concerning delimitation of frontiers or boundaries. Dotted / dashed lines represent approximate border lines for which there may not yet be full agreement.

## **Data Source:**

Data provided by health ministries to ESPEN through WHO reporting processes. All reasonable precautions have been taken to verify this information

Copyright 2023 WHO. All rights reserved. Generated 19 September 2023