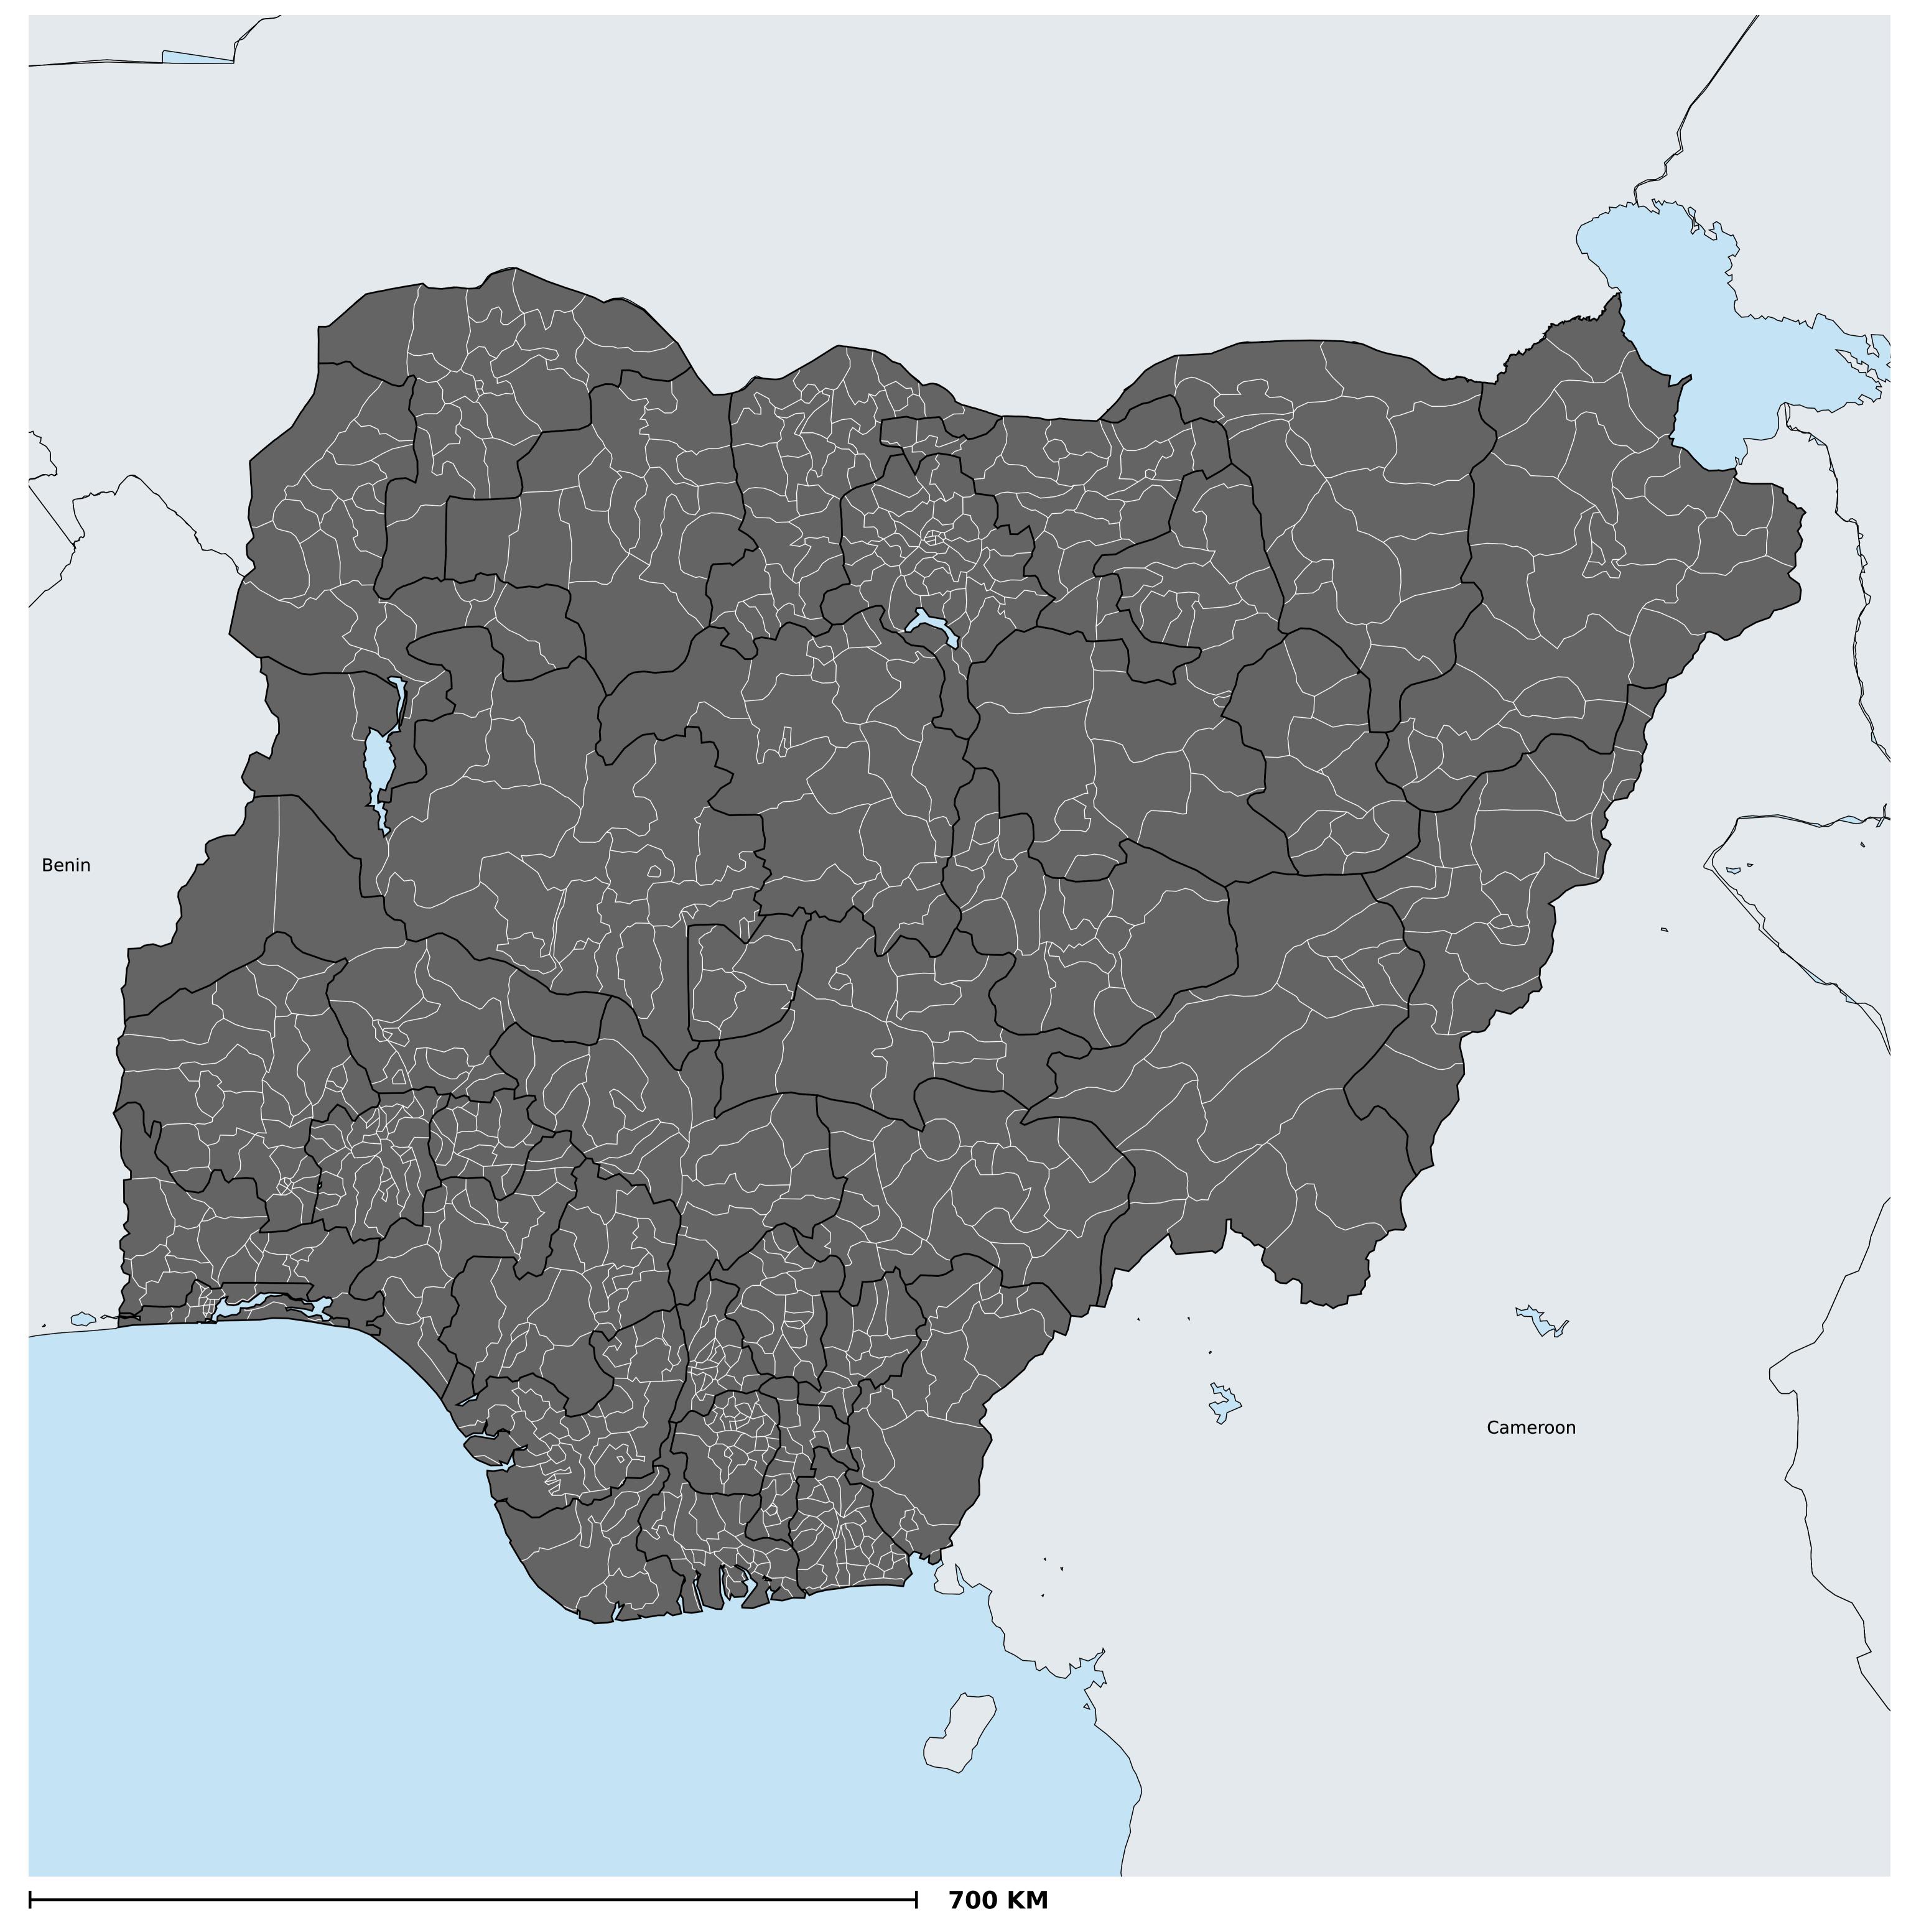

## Nigeria (2013)

## Geographic MDA/PC coverage of Onchocerciasis

Boundaries, names and designations used here do not imply expression of WHO opinion concerning the legal status of any country, territory or area, or of its authorities, or concerning delimitation of frontiers or boundaries. Dotted / dashed lines represent approximate border lines for which there may not yet be full agreement.

## Onchocerciasis > MDA/PC coverage > Geographic coverage

Unknown / consider Oncho Elimination mapping
Not suitable for Onchocerciasis
Unknown (under LF MDA)
MDA delivered
MDA not delivered - Endemic
Under post-intervention surveillance
No data available