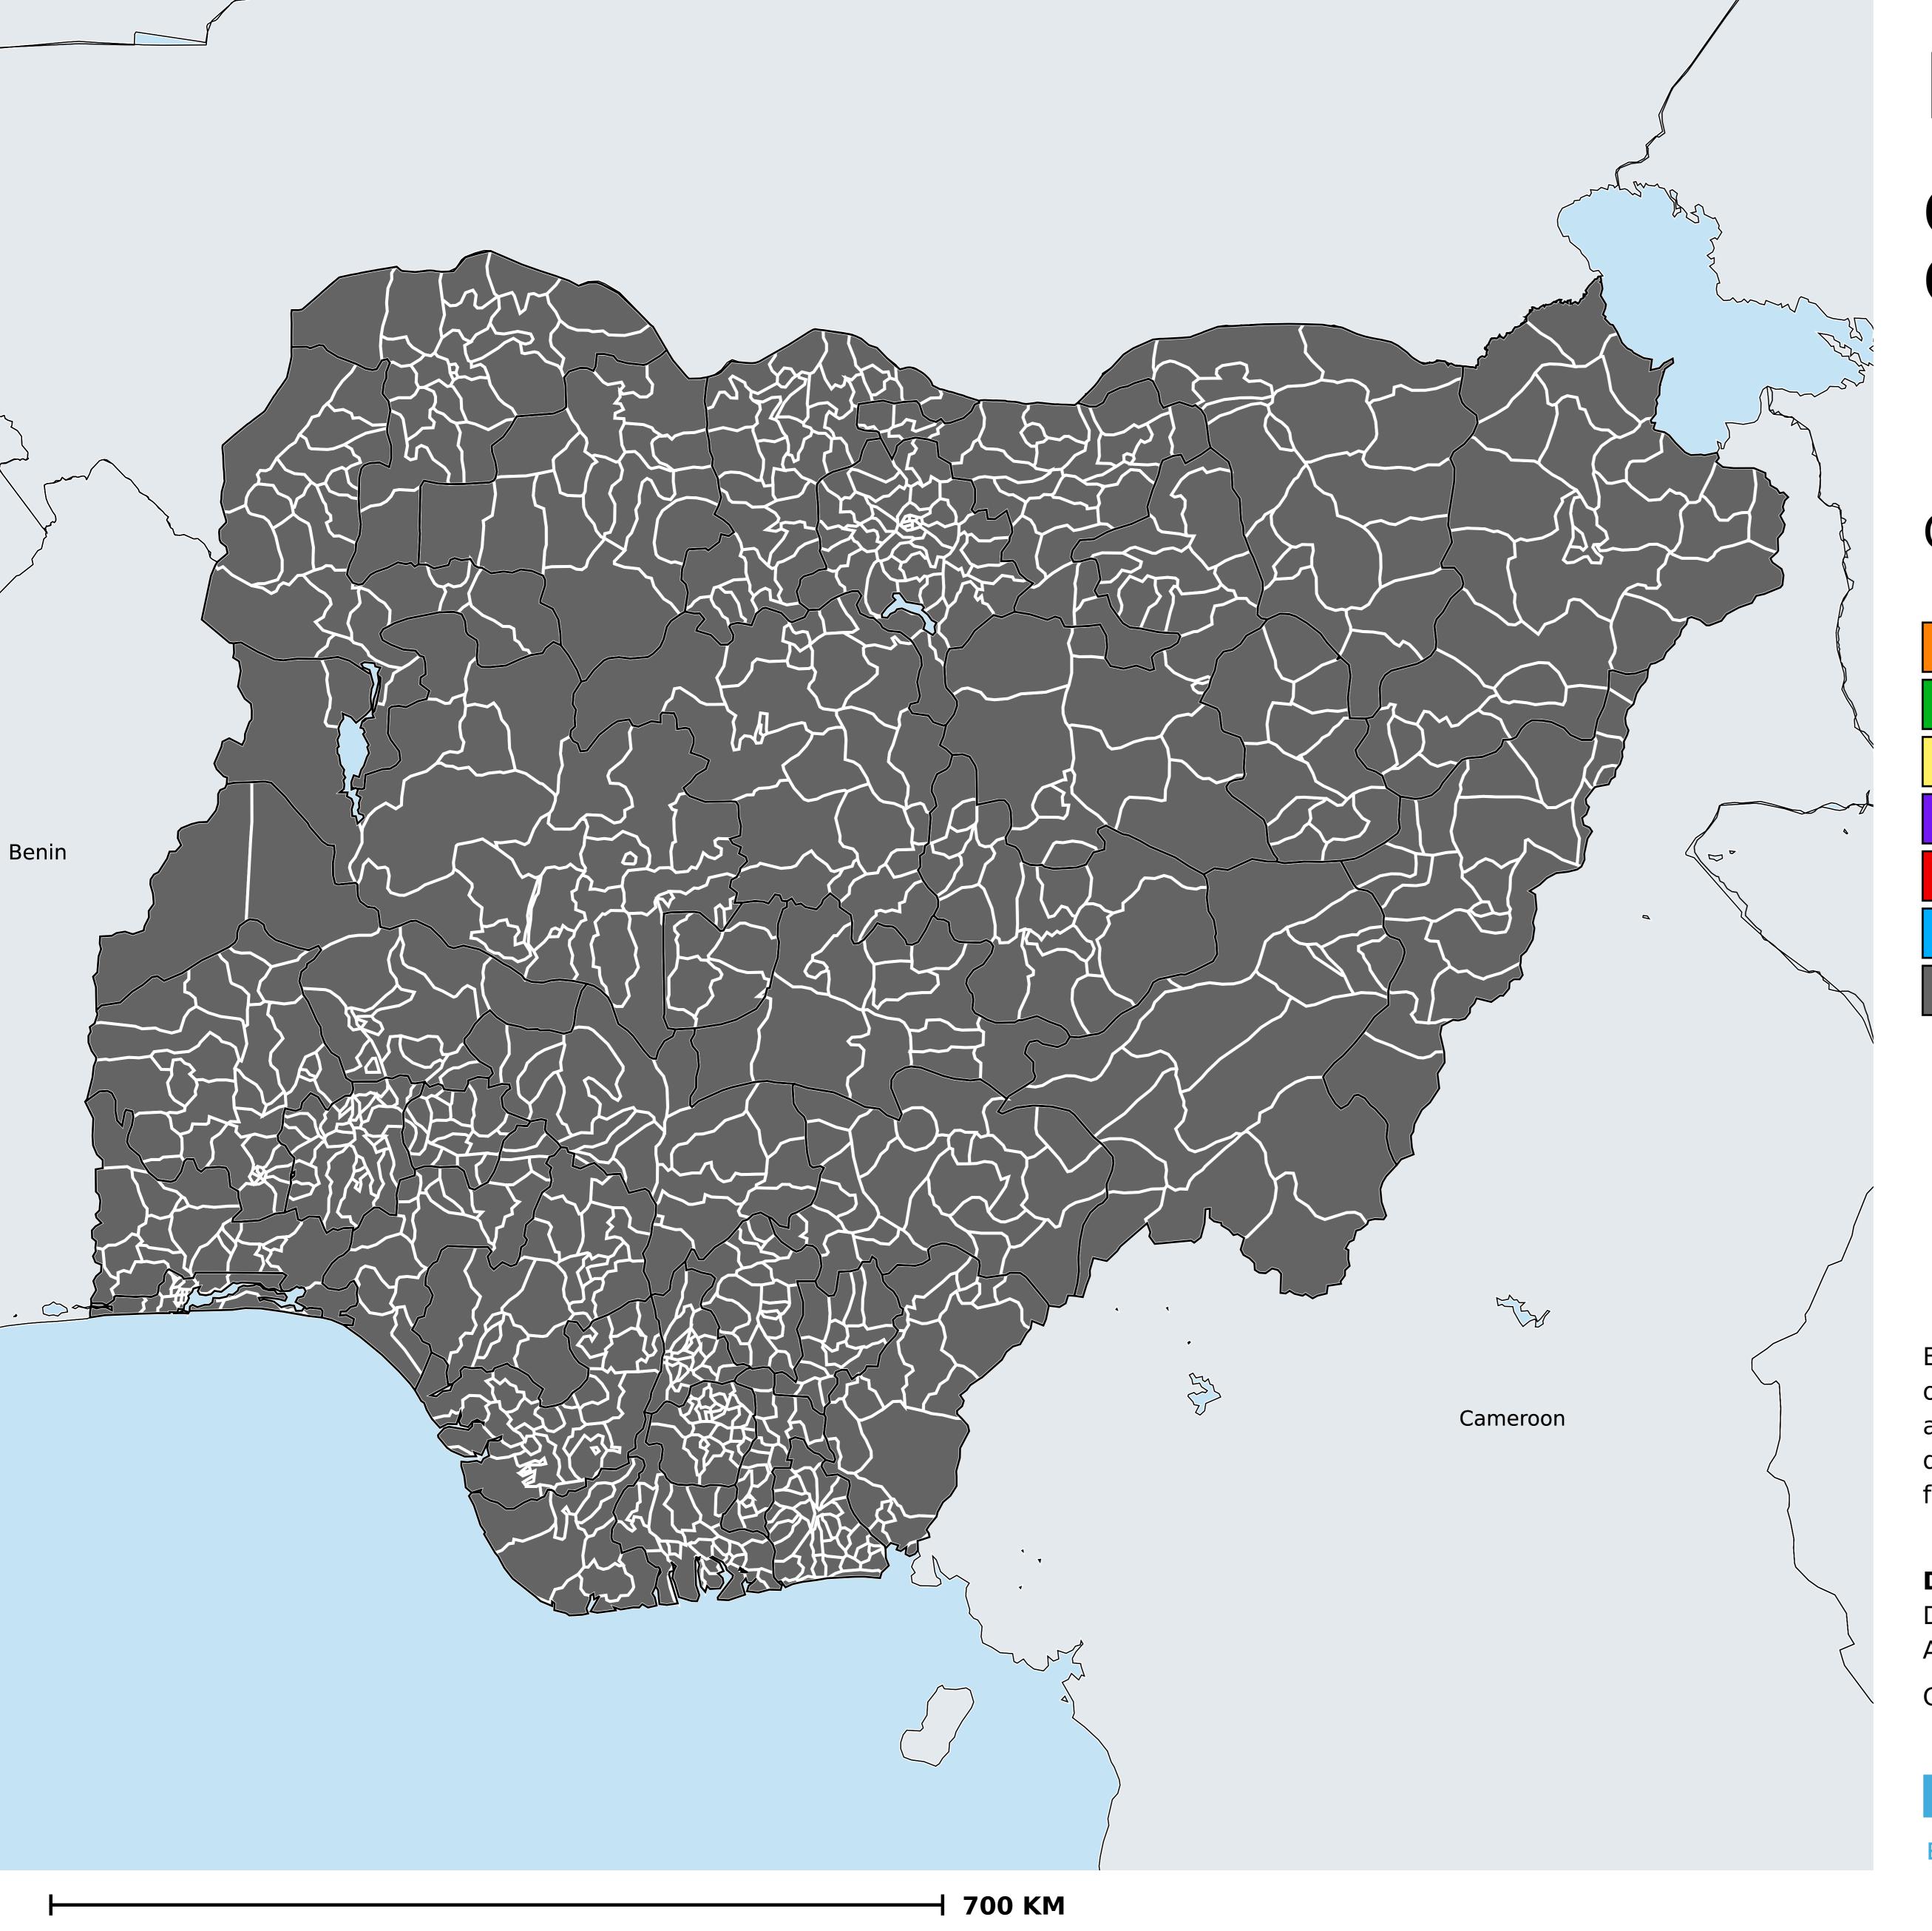

## Nigeria (2013)

## Geographic MDA/PC coverage of Onchocerciasis

Onchocerciasis > MDA/PC coverage > Geographic coverage

Unknown / consider Oncho Elimination mapping

Not suitable for Onchocerciasis

Unknown (under LF MDA)

MDA delivered

MDA not delivered - Endemic

Under post-intervention surveillance

No data available

Boundaries, names and designations used here do not imply expression of WHO opinion concerning the legal status of any country, territory or area, or of its authorities, or concerning delimitation of frontiers or boundaries. Dotted / dashed lines represent approximate border lines for which there may not yet be full agreement.

## **Data Source:**

Data provided by health ministries to ESPEN through WHO reporting processes. All reasonable precautions have been taken to verify this information

Copyright 2023 WHO. All rights reserved. Generated 19 September 2023