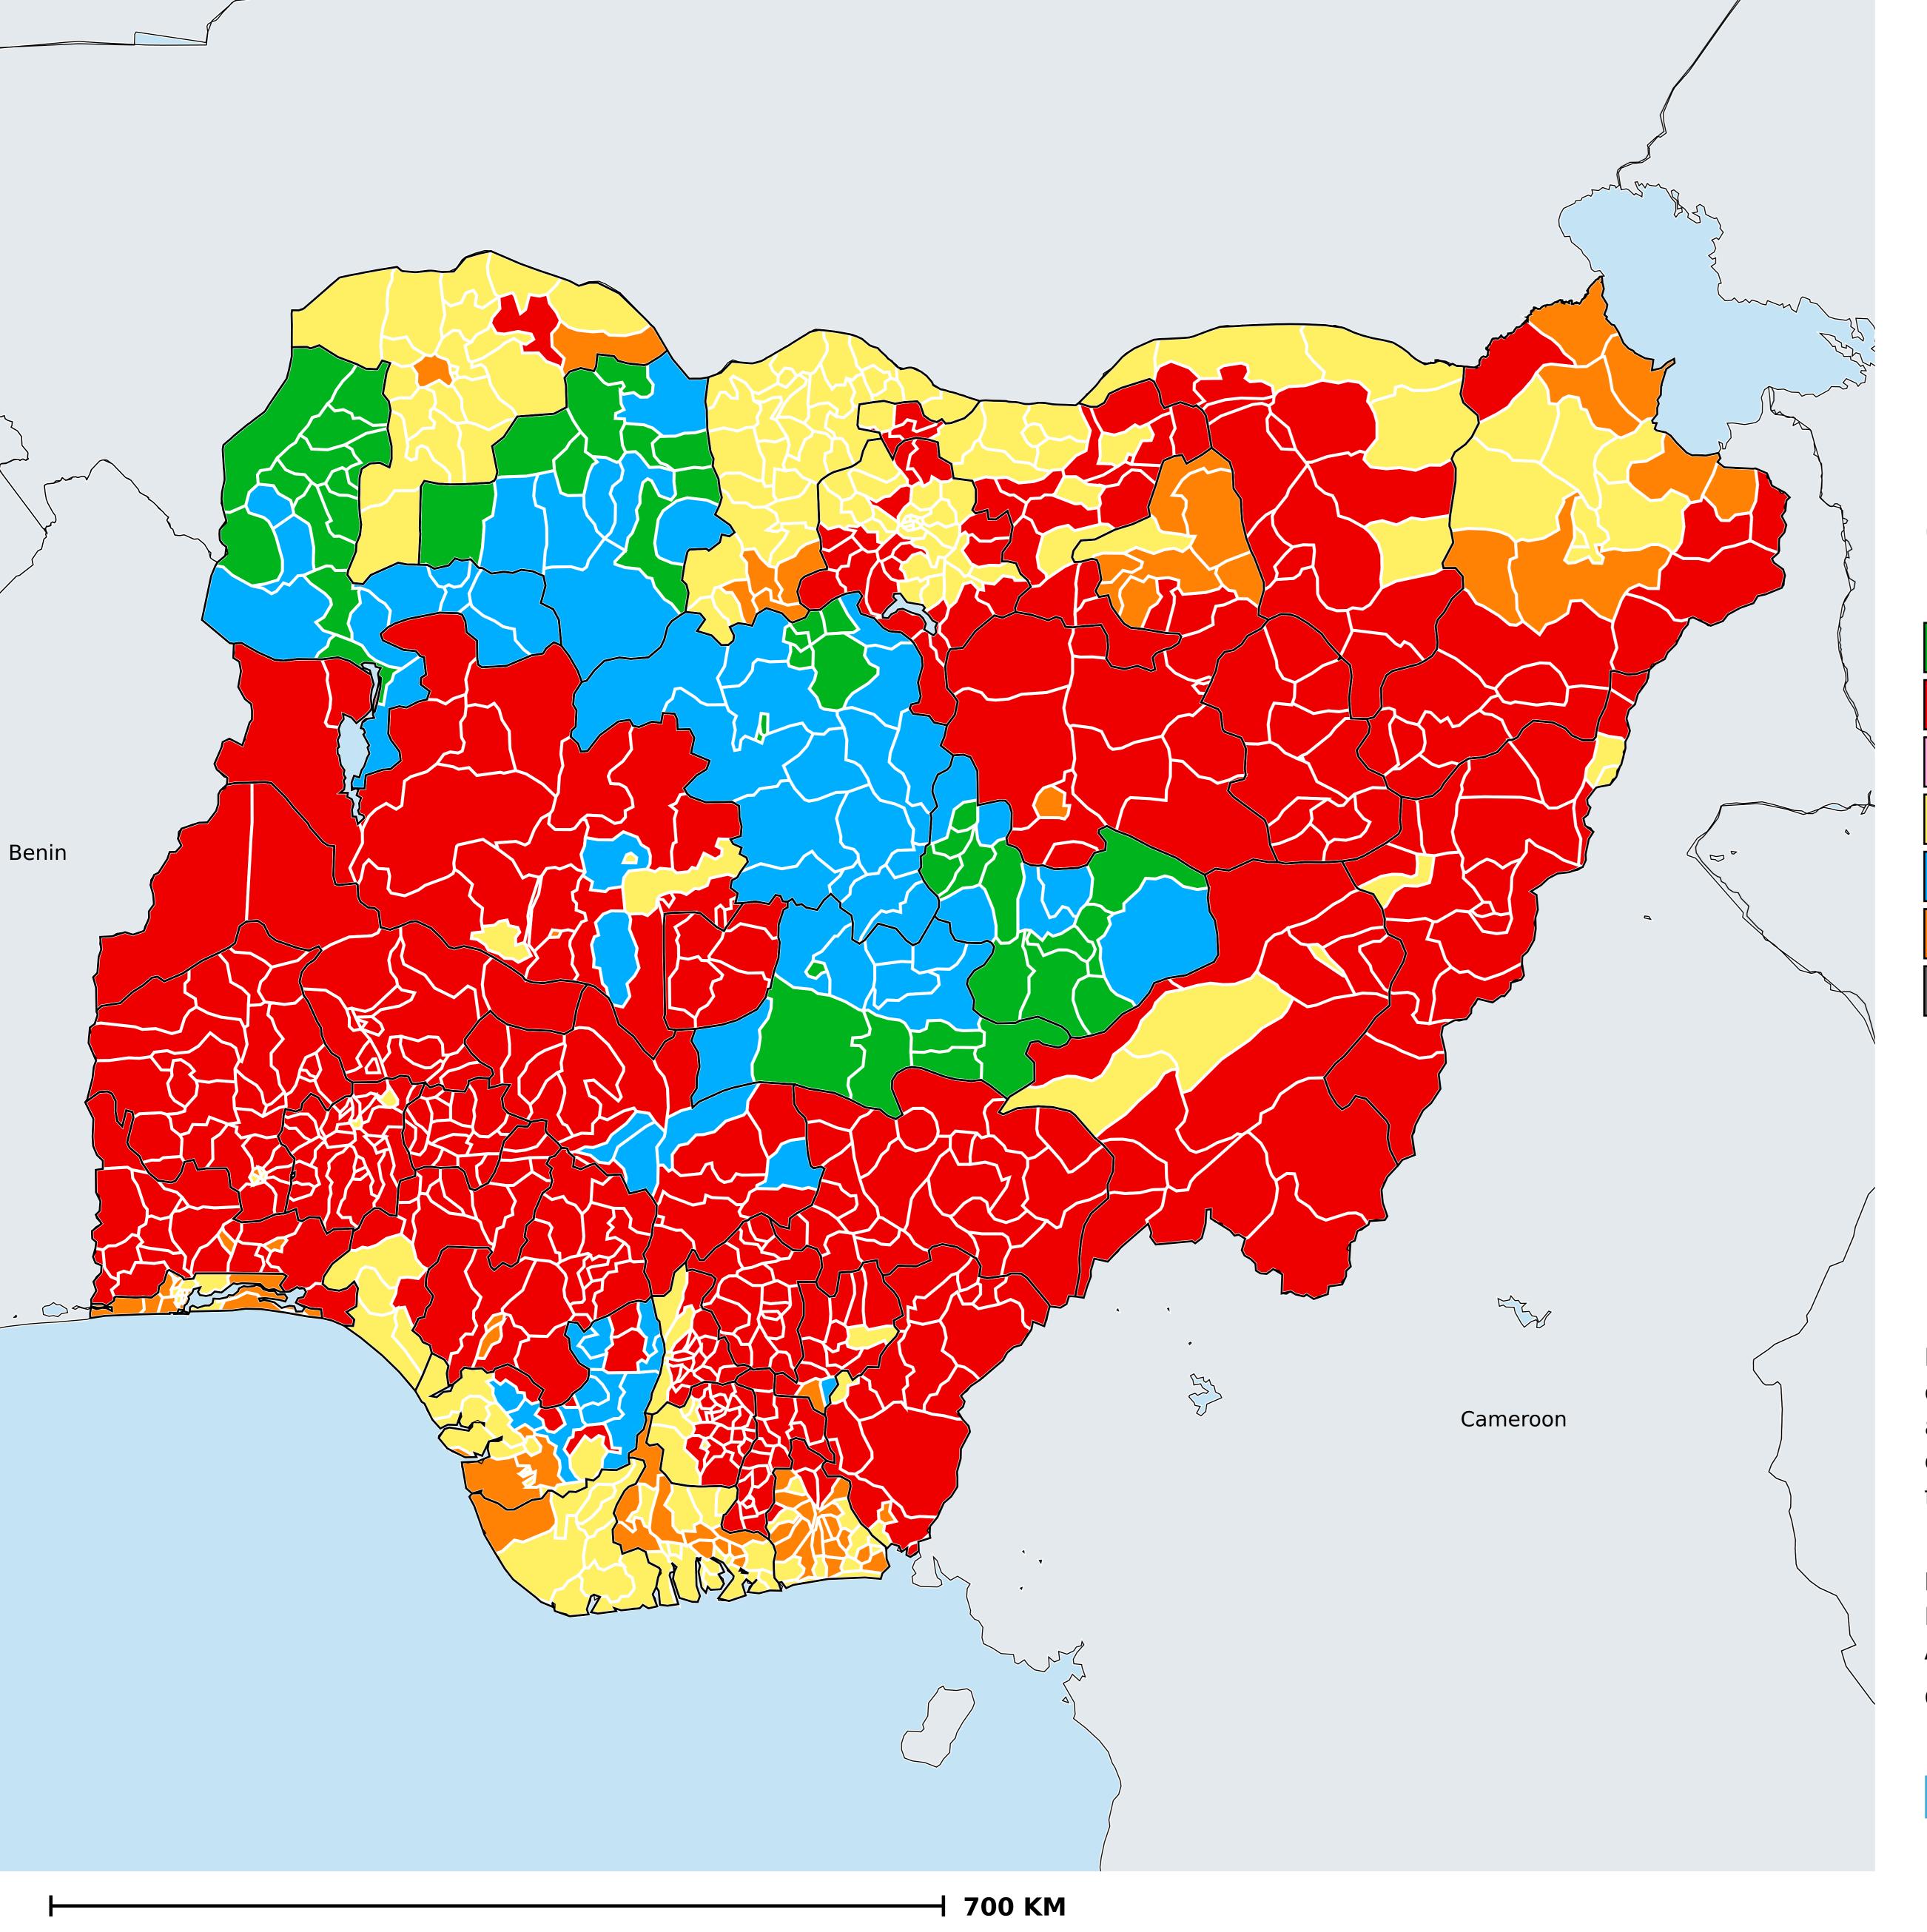

## Nigeria (2021)

## Status of Onchocerciasis Elimination

## Onchocerciasis > Endemicity

Not suitable for Onchocerciasis

Endemic (requiring MDA)

Endemic (pending IA)

Unknown (under LF MDA)

Under post-intervention surveillance

Unknown (consider Oncho Elimination Mapping)

No data available

Boundaries, names and designations used here do not imply expression of WHO opinion concerning the legal status of any country, territory or area, or of its authorities, or concerning delimitation of frontiers or boundaries. Dotted / dashed lines represent approximate border lines for which there may not yet be full agreement.

## **Data Source:**

Data provided by health ministries to ESPEN through WHO reporting processes. All reasonable precautions have been taken to verify this information

Copyright 2024 WHO. All rights reserved. Generated 25 January 2024