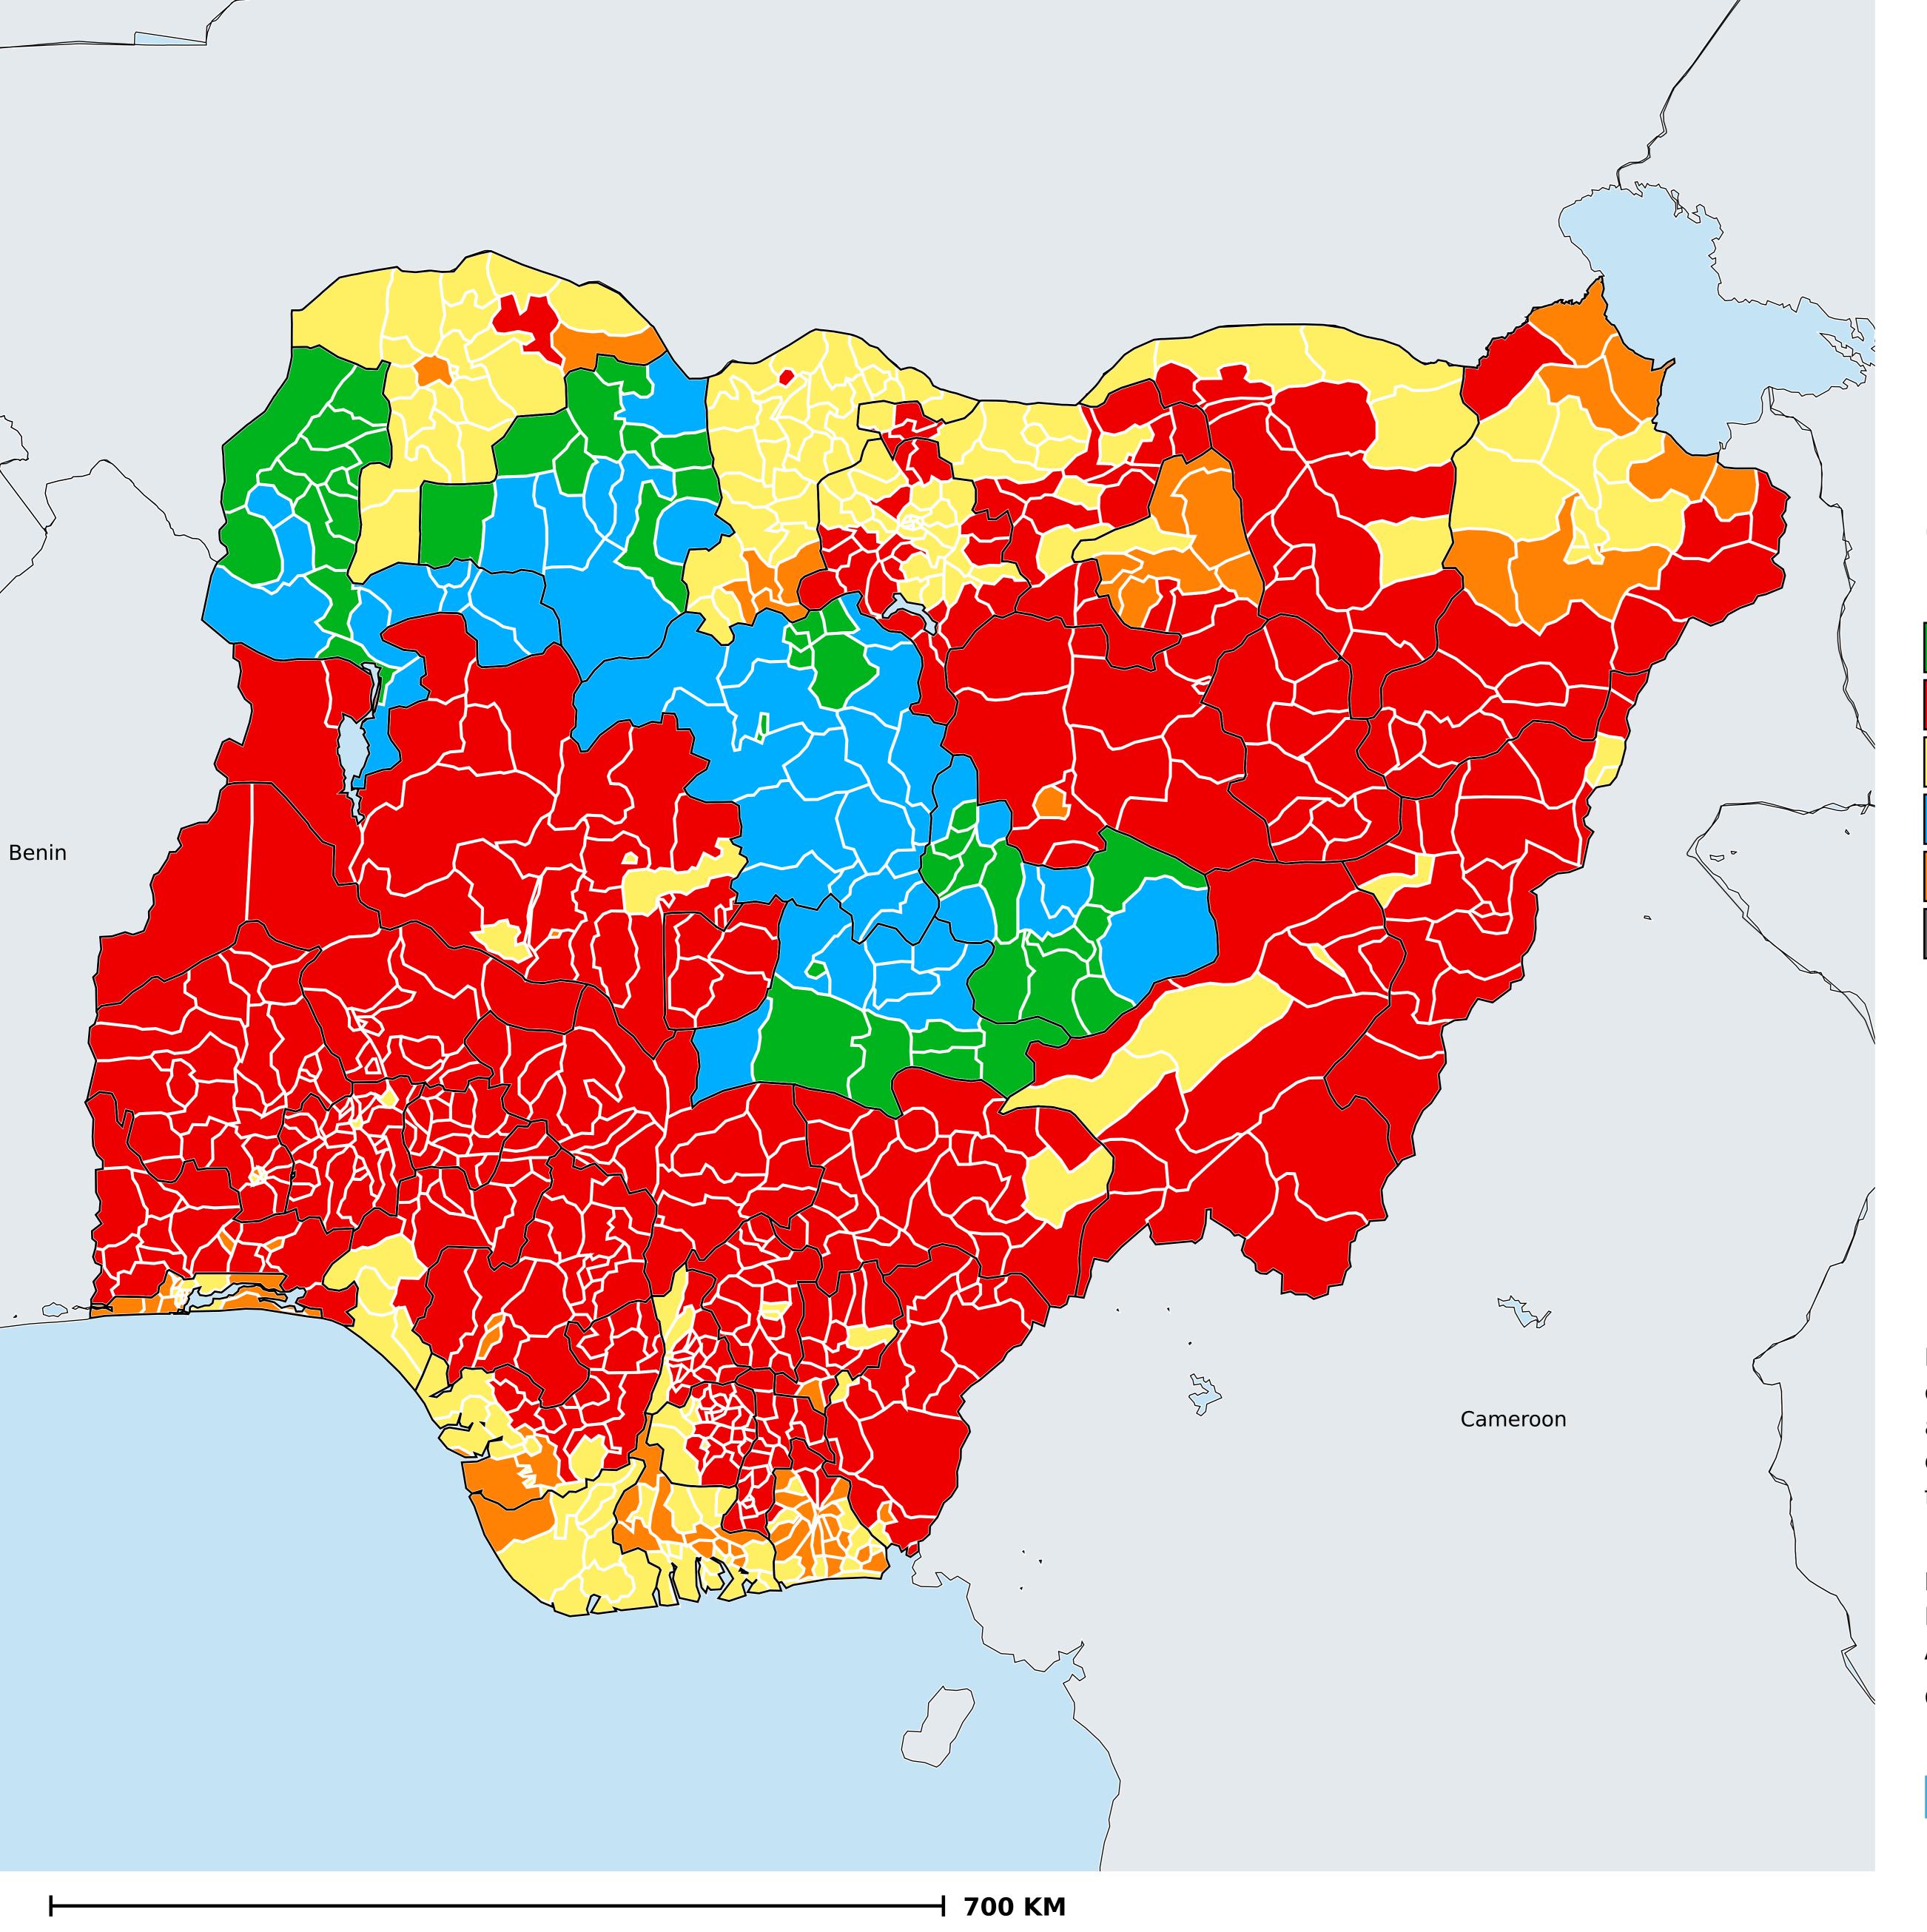

## Nigeria (2020)

## Status of Onchocerciasis Elimination

## Onchocerciasis > Endemicity

Not suitable for Onchocerciasis

Endemic (requiring MDA)

Unknown (under LF MDA)

Under post-intervention surveillance

Unknown (consider Oncho Elimination Mapping)

No data available

Boundaries, names and designations used here do not imply expression of WHO opinion concerning the legal status of any country, territory or area, or of its authorities, or concerning delimitation of frontiers or boundaries. Dotted / dashed lines represent approximate border lines for which there may not yet be full agreement.

## **Data Source:**

Data provided by health ministries to ESPEN through WHO reporting processes. All reasonable precautions have been taken to verify this information

Copyright 2022 WHO. All rights reserved. Generated 29 September 2022