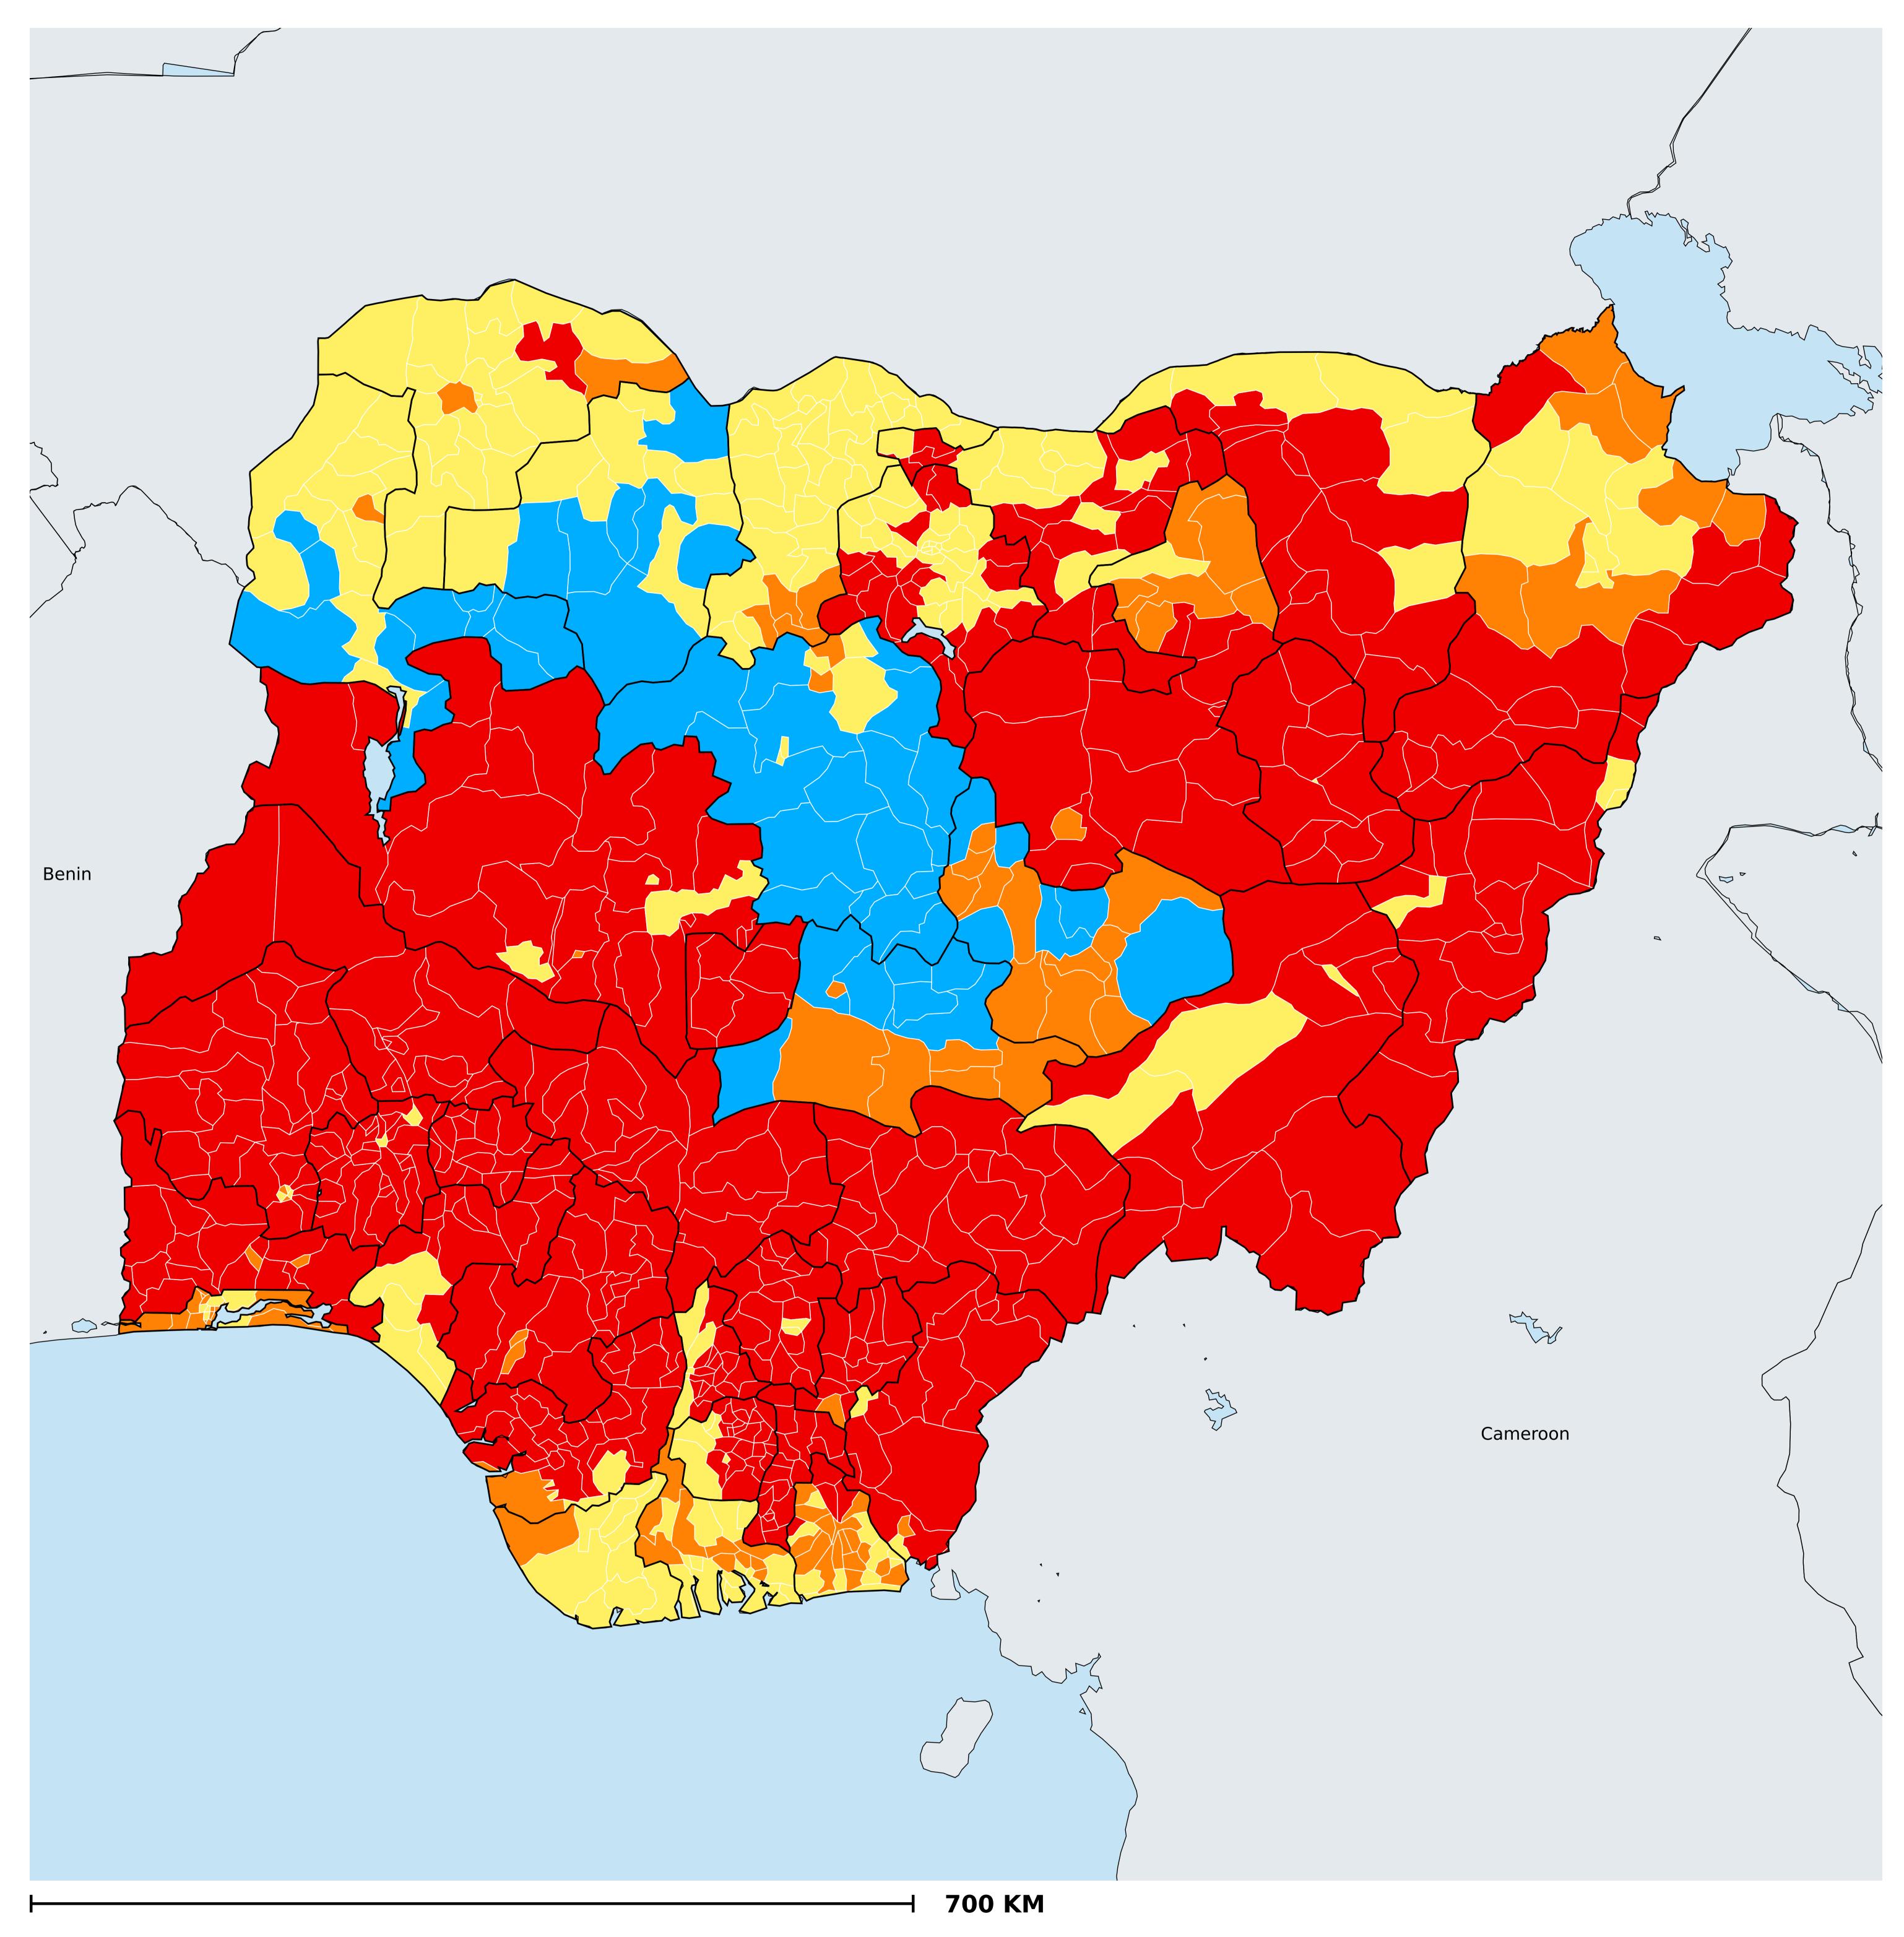

## Nigeria (2019)

## Status of Onchocerciasis Elimination

Boundaries, names and designations used here do not imply expression of WHO opinion concerning the legal status of any country, territory or area, or of its authorities, or concerning delimitation of frontiers or boundaries. Dotted / dashed lines represent approximate border lines for which there may not yet be full agreement.

## Onchocerciasis > Endemicity

Not suitable for Onchocerciasis
Endemic (requiring MDA)
Unknown (under LF MDA)
Under post-intervention surveillance
Unknown (consider Oncho Elimination Mapping)
No data available