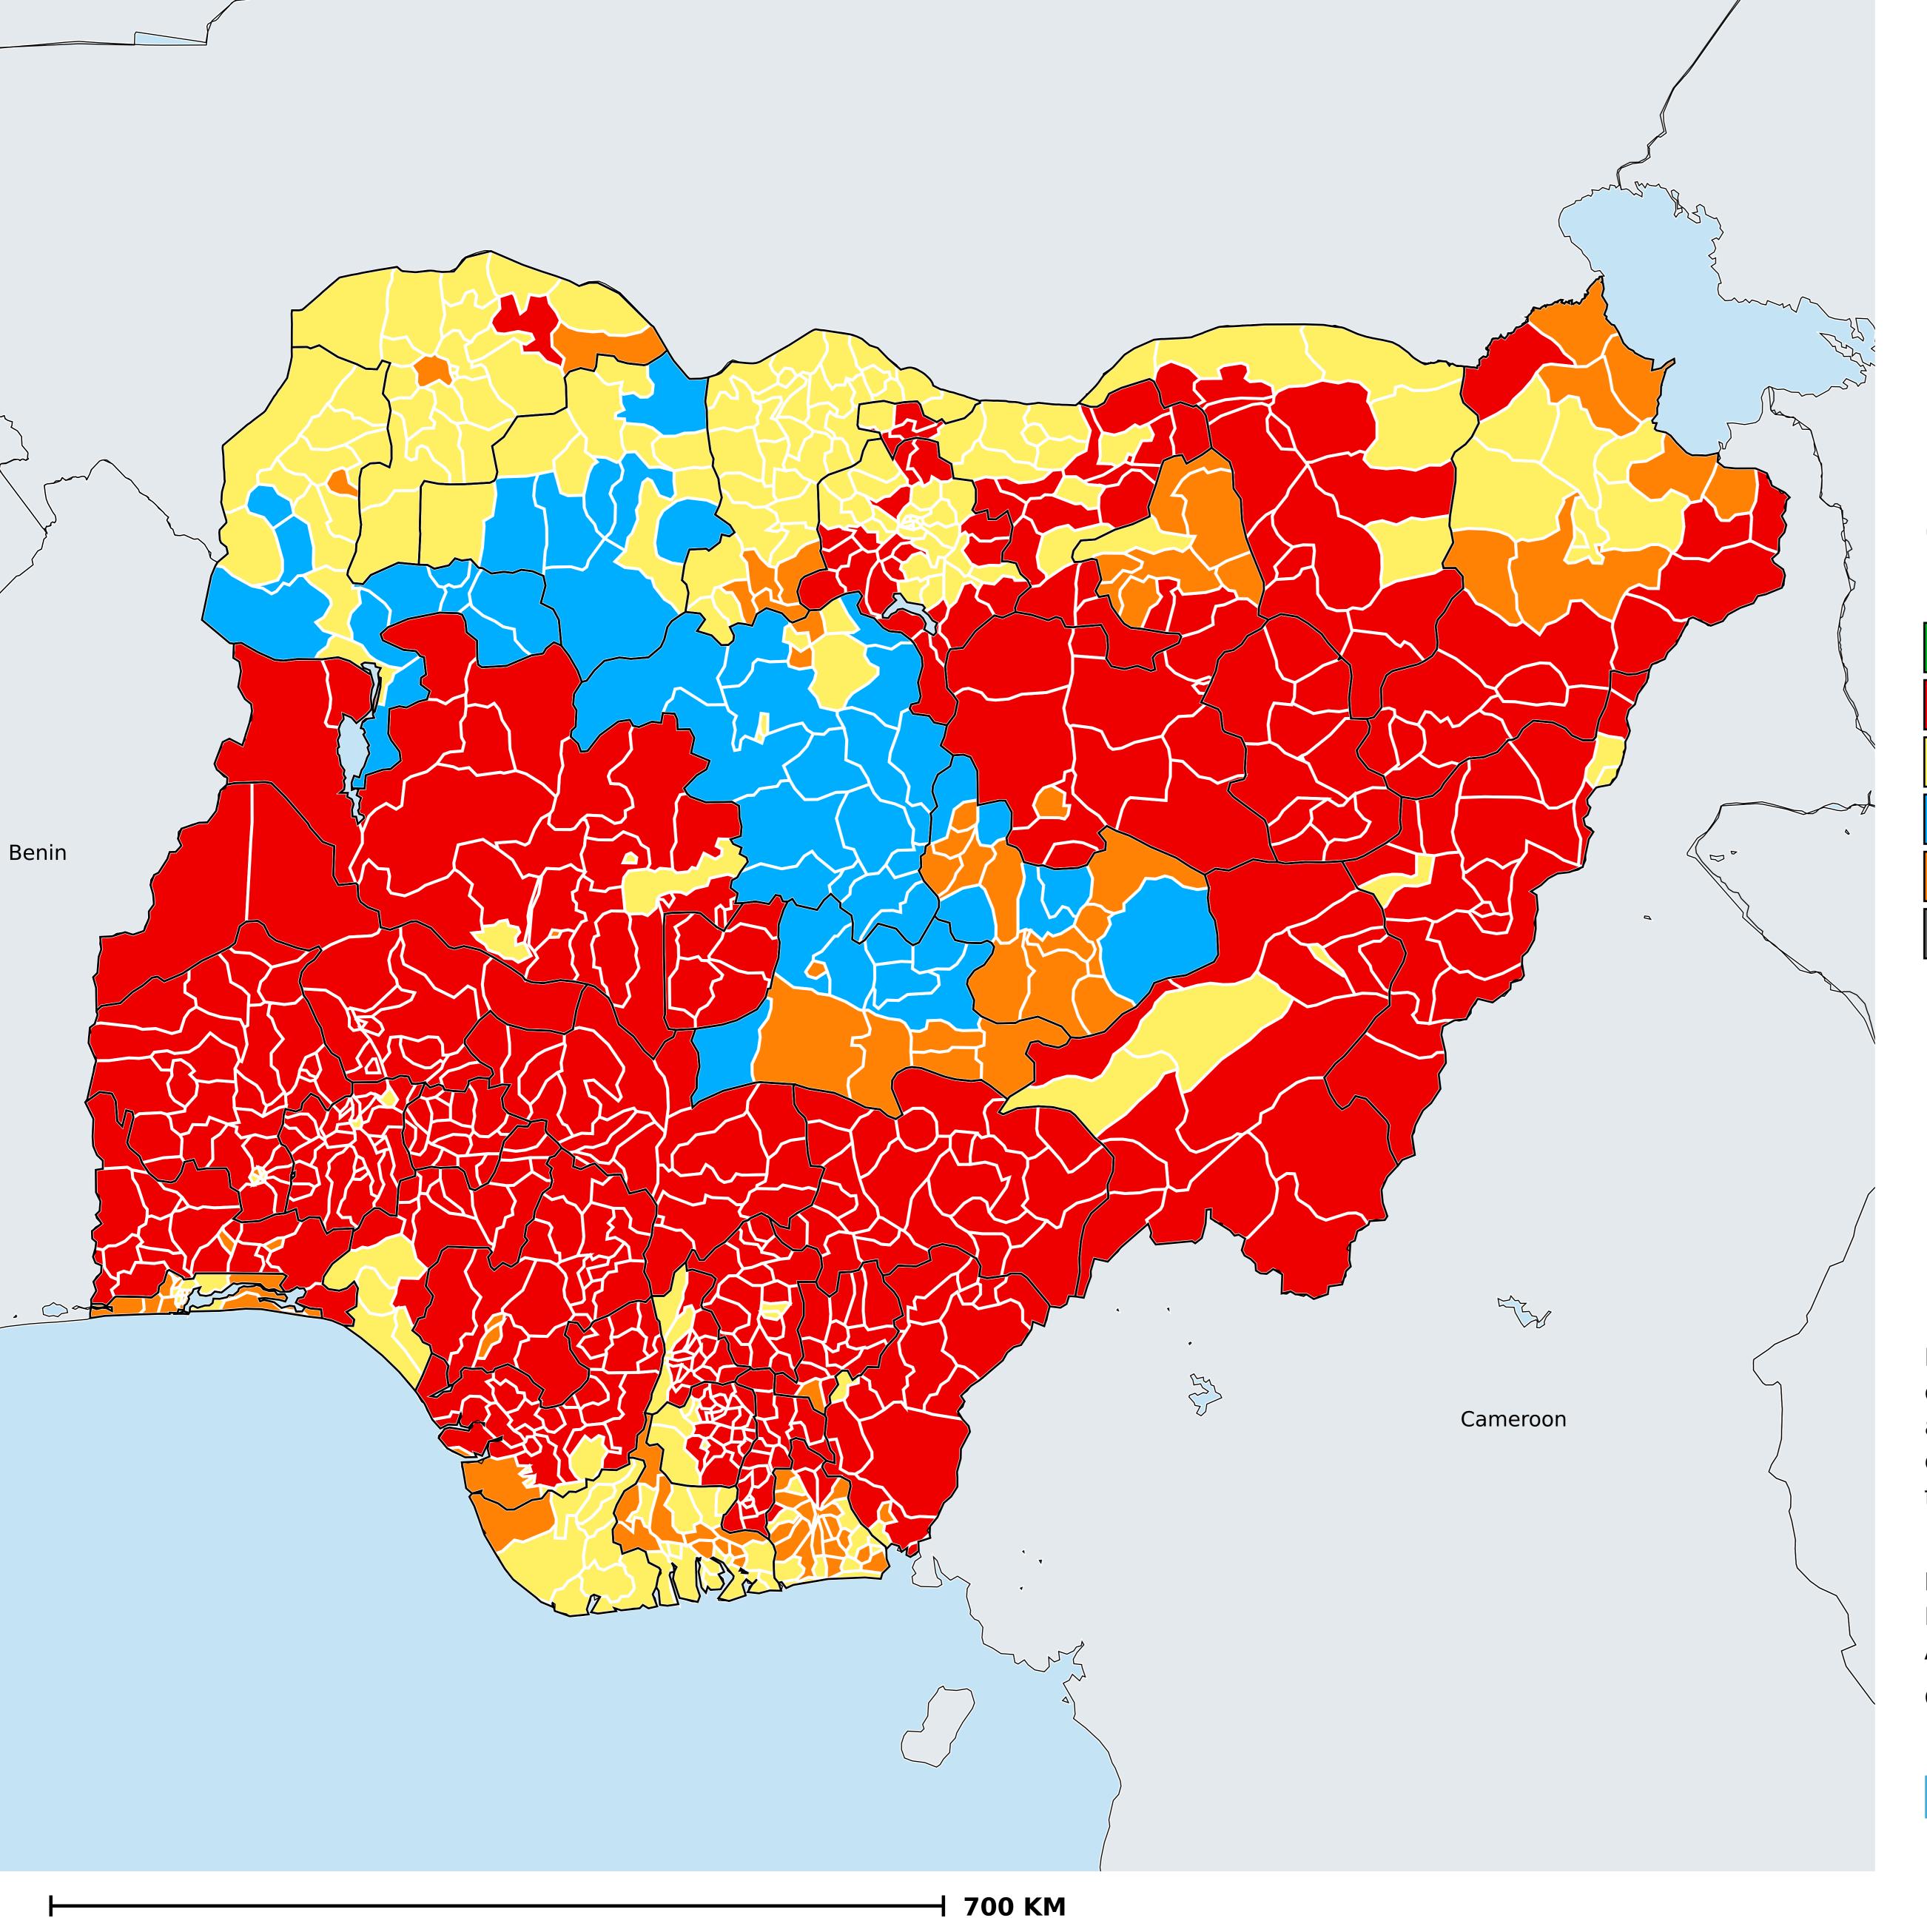

## Nigeria (2019)

## Status of Onchocerciasis Elimination

## Onchocerciasis > Endemicity

Not suitable for Onchocerciasis
Endemic (requiring MDA)
Unknown (under LF MDA)

Under post-intervention surveillance
Unknown (consider Oncho Elimination Mapping)

No data available

Boundaries, names and designations used here do not imply expression of WHO opinion concerning the legal status of any country, territory or area, or of its authorities, or concerning delimitation of frontiers or boundaries. Dotted / dashed lines represent approximate border lines for which there may not yet be full agreement.

## **Data Source:**

Data provided by health ministries to ESPEN through WHO reporting processes. All reasonable precautions have been taken to verify this information

Copyright 2023 WHO. All rights reserved. Generated 19 September 2023