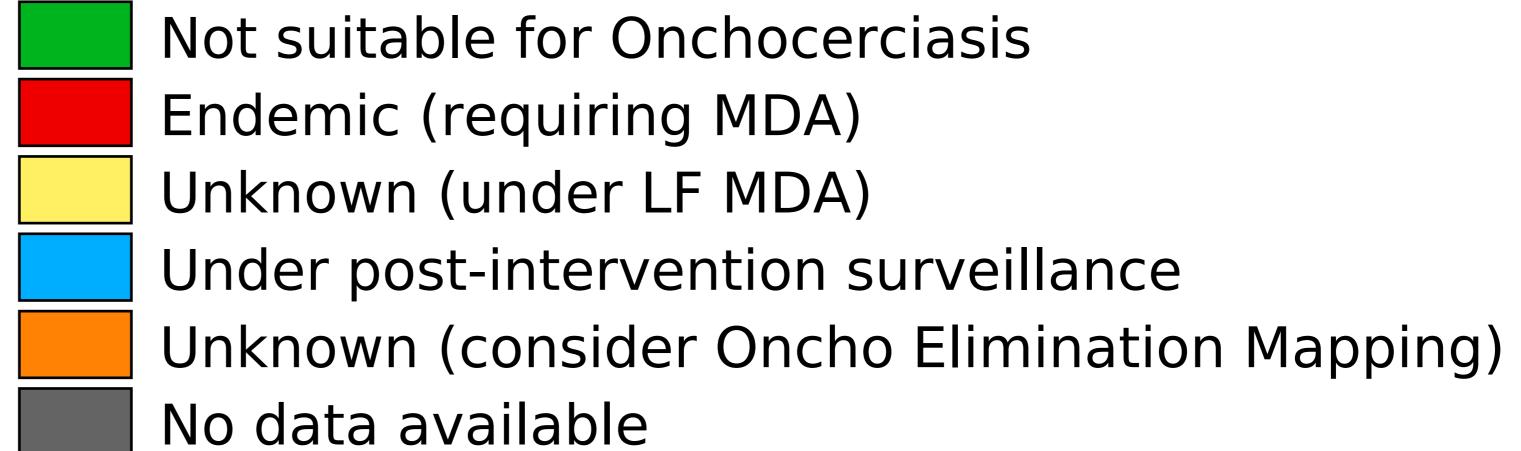

## Onchocerciasis > Endemicity

Boundaries, names and designations used here do not imply expression of WHO opinion concerning the legal status of any country, territory or area, or of its authorities, or concerning delimitation of frontiers or boundaries. Dotted / dashed lines represent approximate border lines for which there may not yet be full agreement.