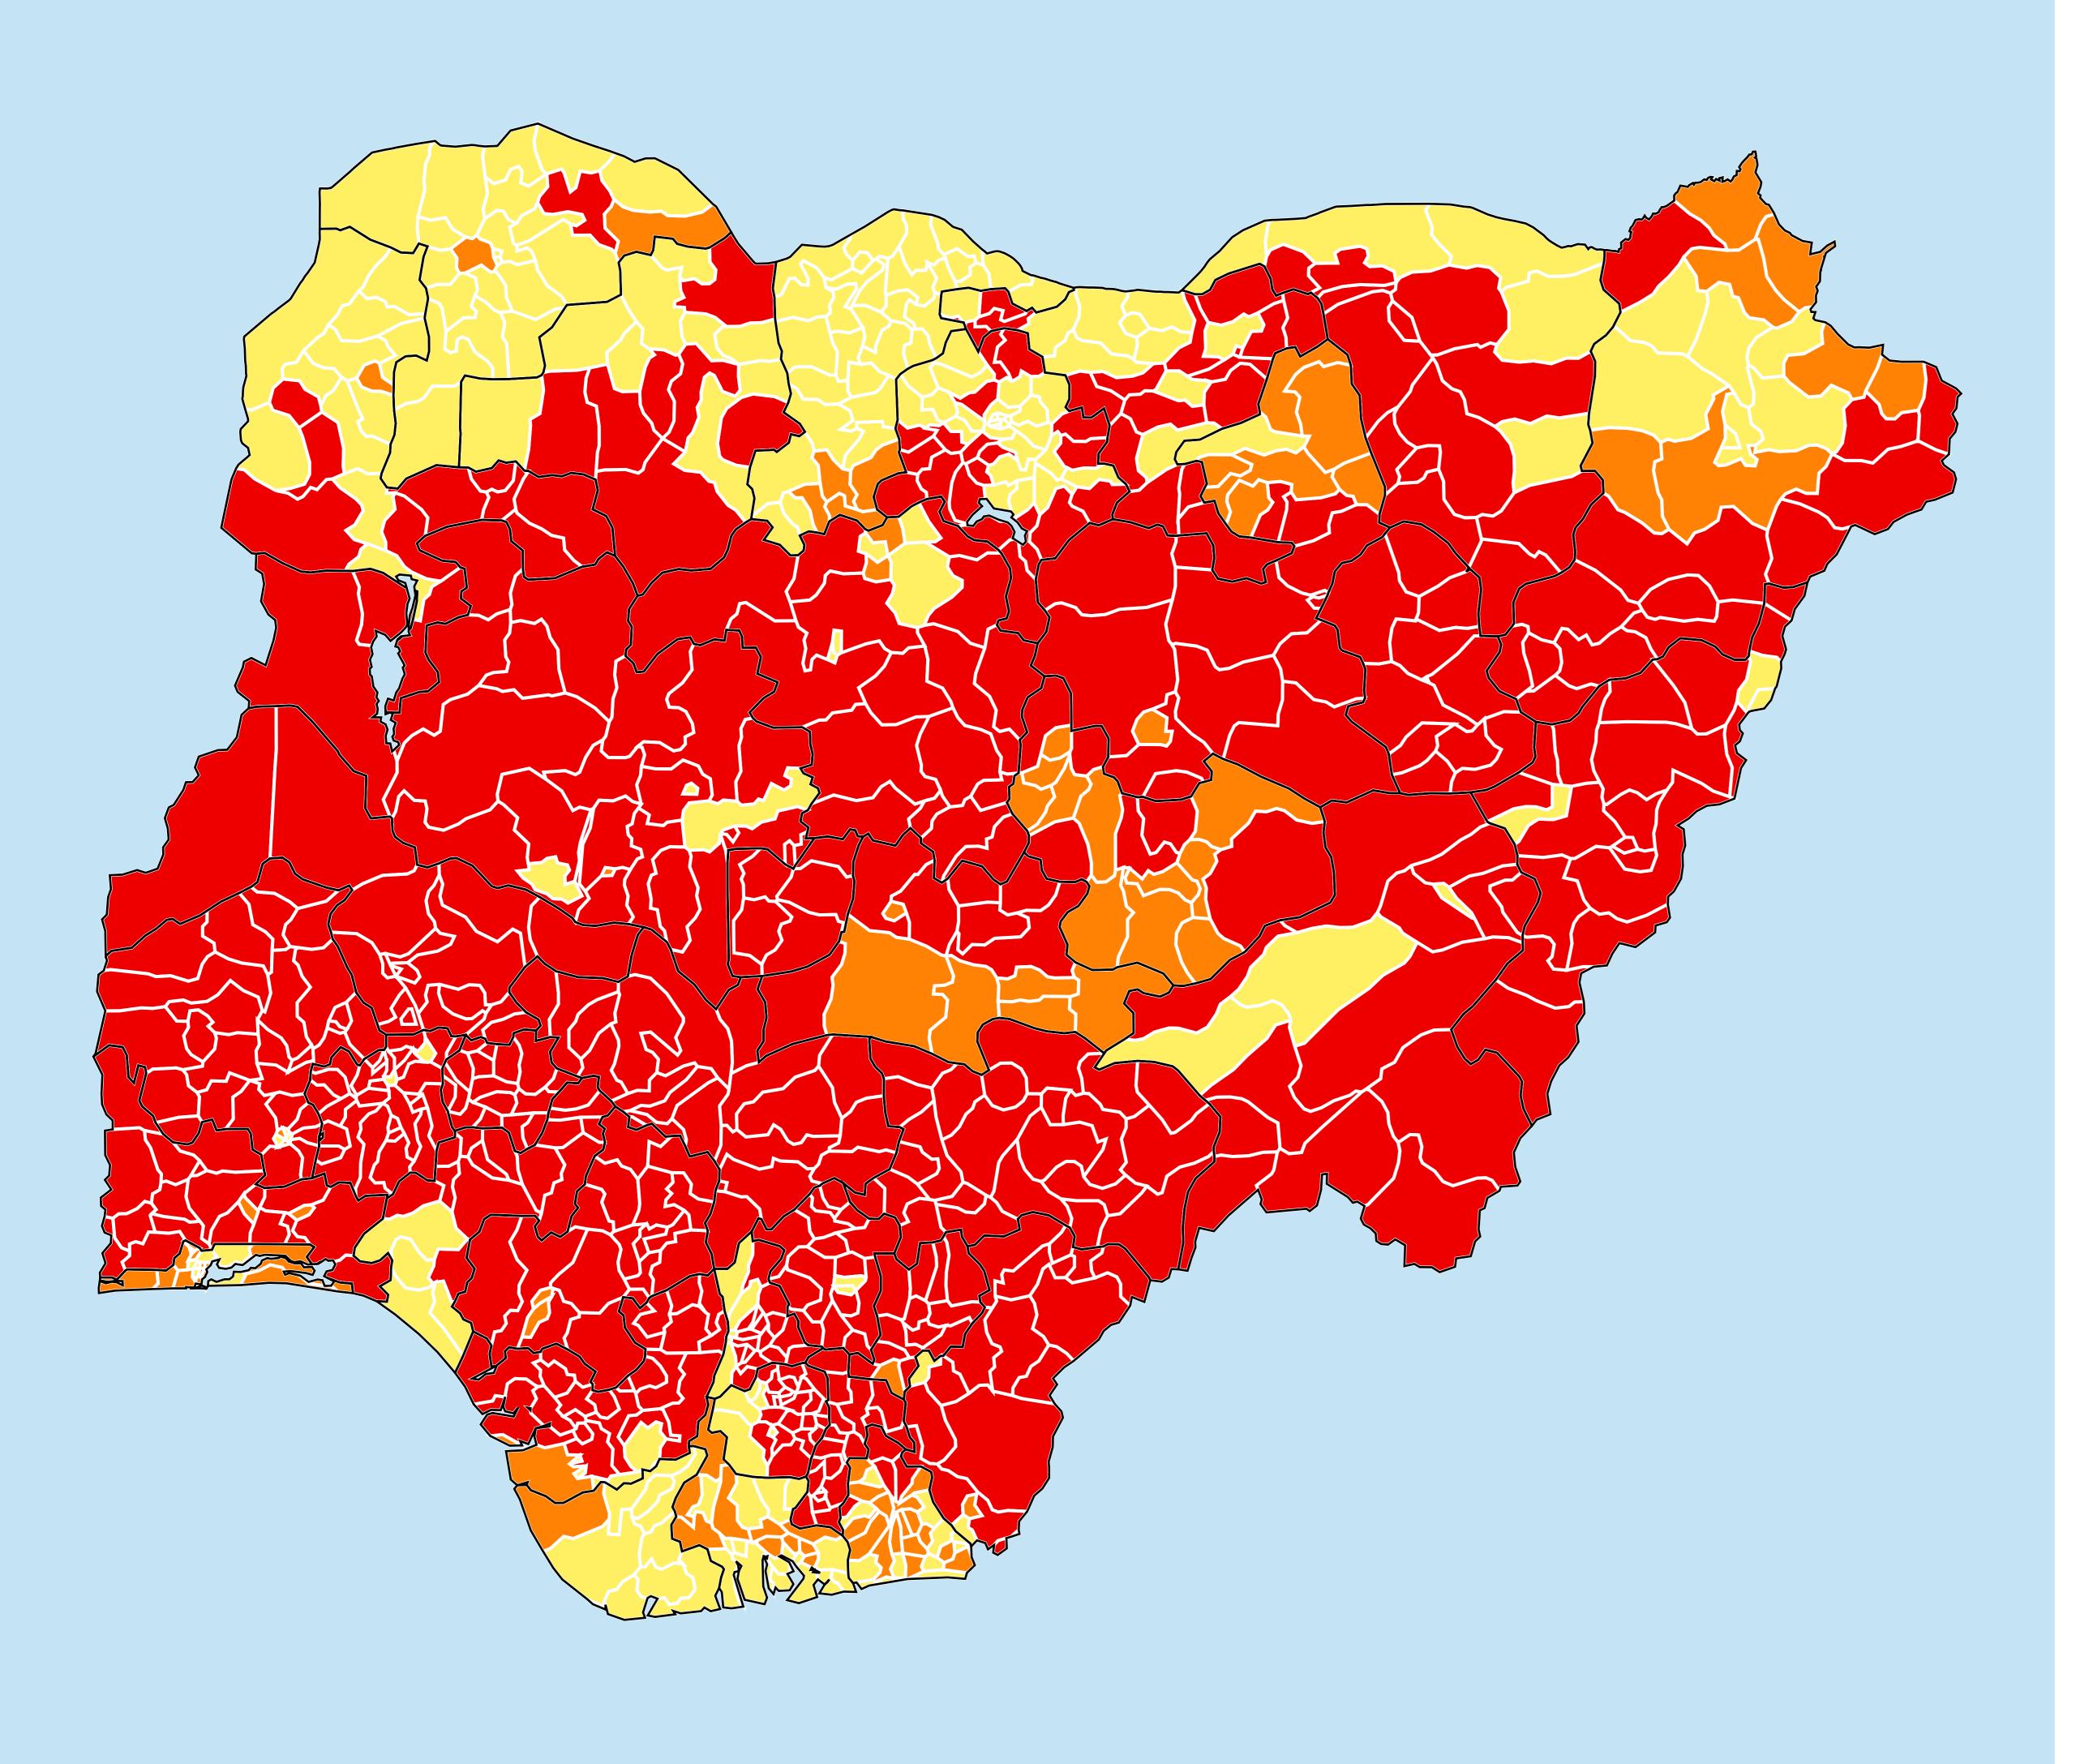

## Nigeria (2018)

## Status of Onchocerciasis Elimination

## Onchocerciasis > Endemicity

Boundaries, names and designations used here do not imply expression of WHO opinion concerning the legal status of any country, territory or area, or of its authorities, or concerning delimitation of frontiers or boundaries. Dotted / dashed lines represent approximate border lines for which there may not yet be full agreement.

## **Data Source:**

Data provided by health ministries to ESPEN through WHO reporting processes. All reasonable precautions have been taken to verify this information

Copyright 2023 WHO. All rights reserved. Generated 19 September 2023