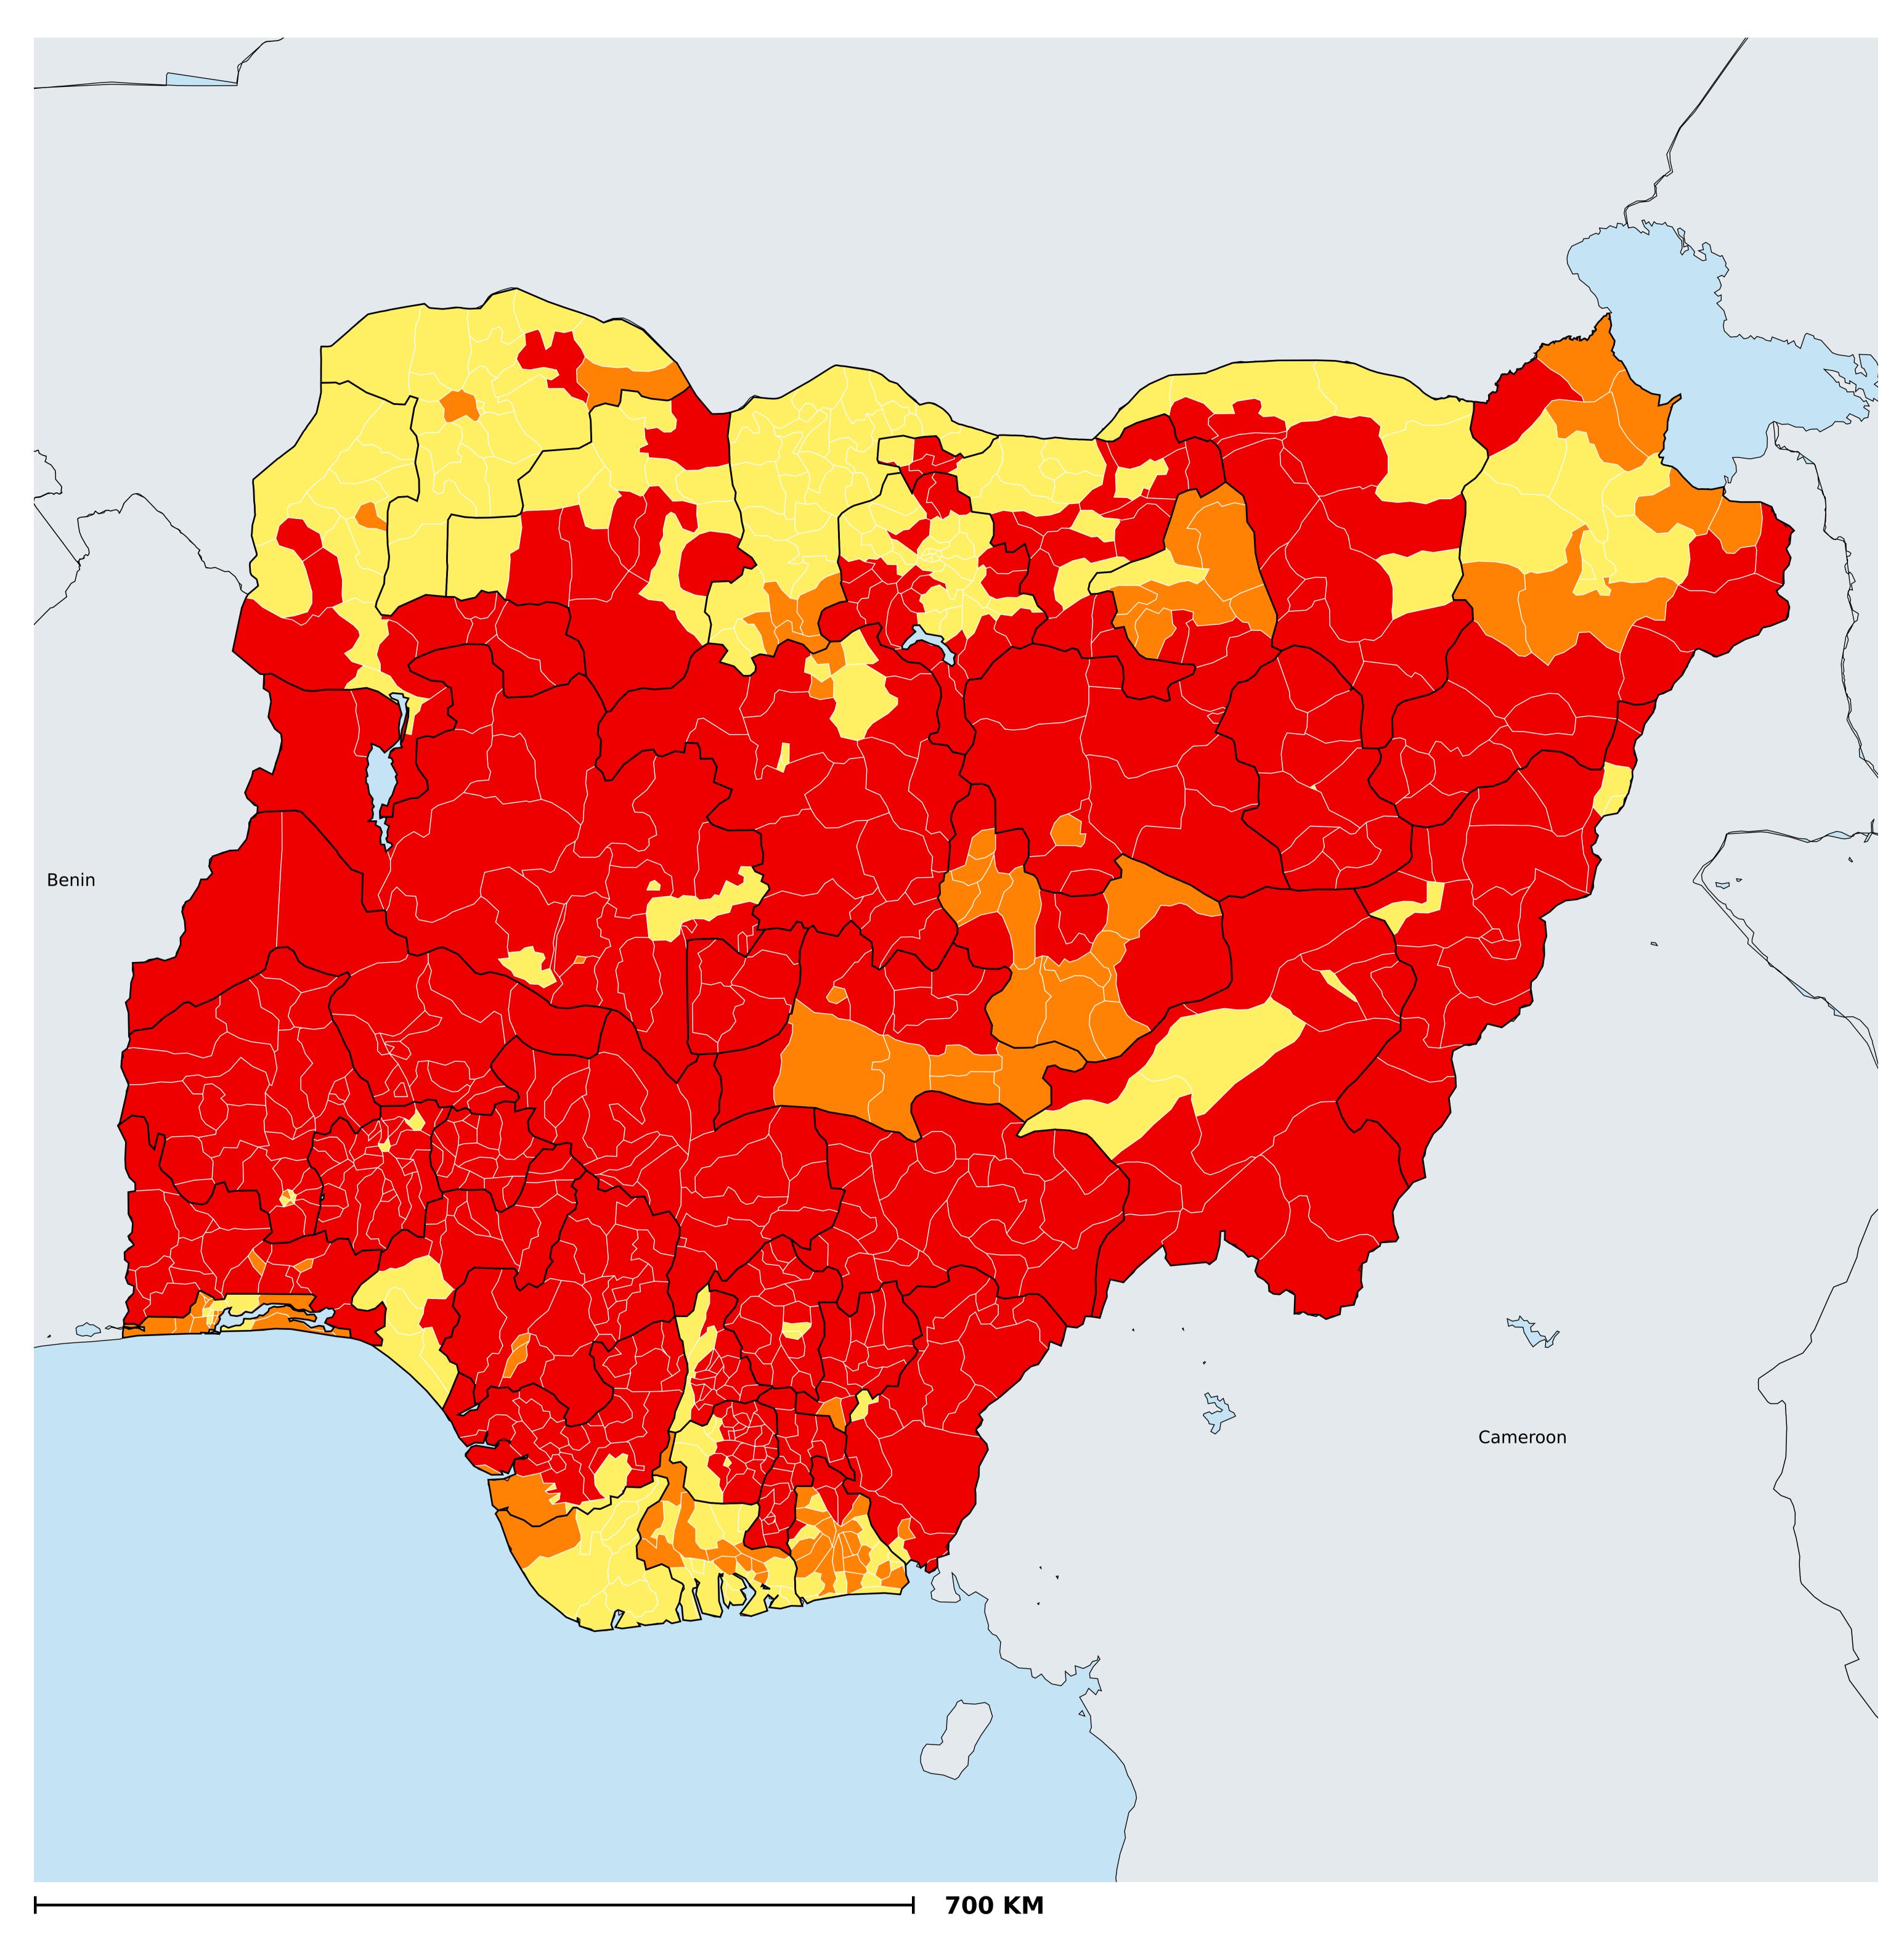

## Nigeria (2016)

## Status of Onchocerciasis Elimination

Boundaries, names and designations used here do not imply expression of WHO opinion concerning the legal status of any country, territory or area, or of its authorities, or concerning delimitation of frontiers or boundaries. Dotted / dashed lines represent approximate border lines for which there may not yet be full agreement.

## Onchocerciasis > Endemicity

Not suitable for Onchocerciasis

Endemic (requiring MDA)

Unknown (under LF MDA)

Under post-intervention surveillance

Unknown (consider Oncho Elimination Mapping)

No data available