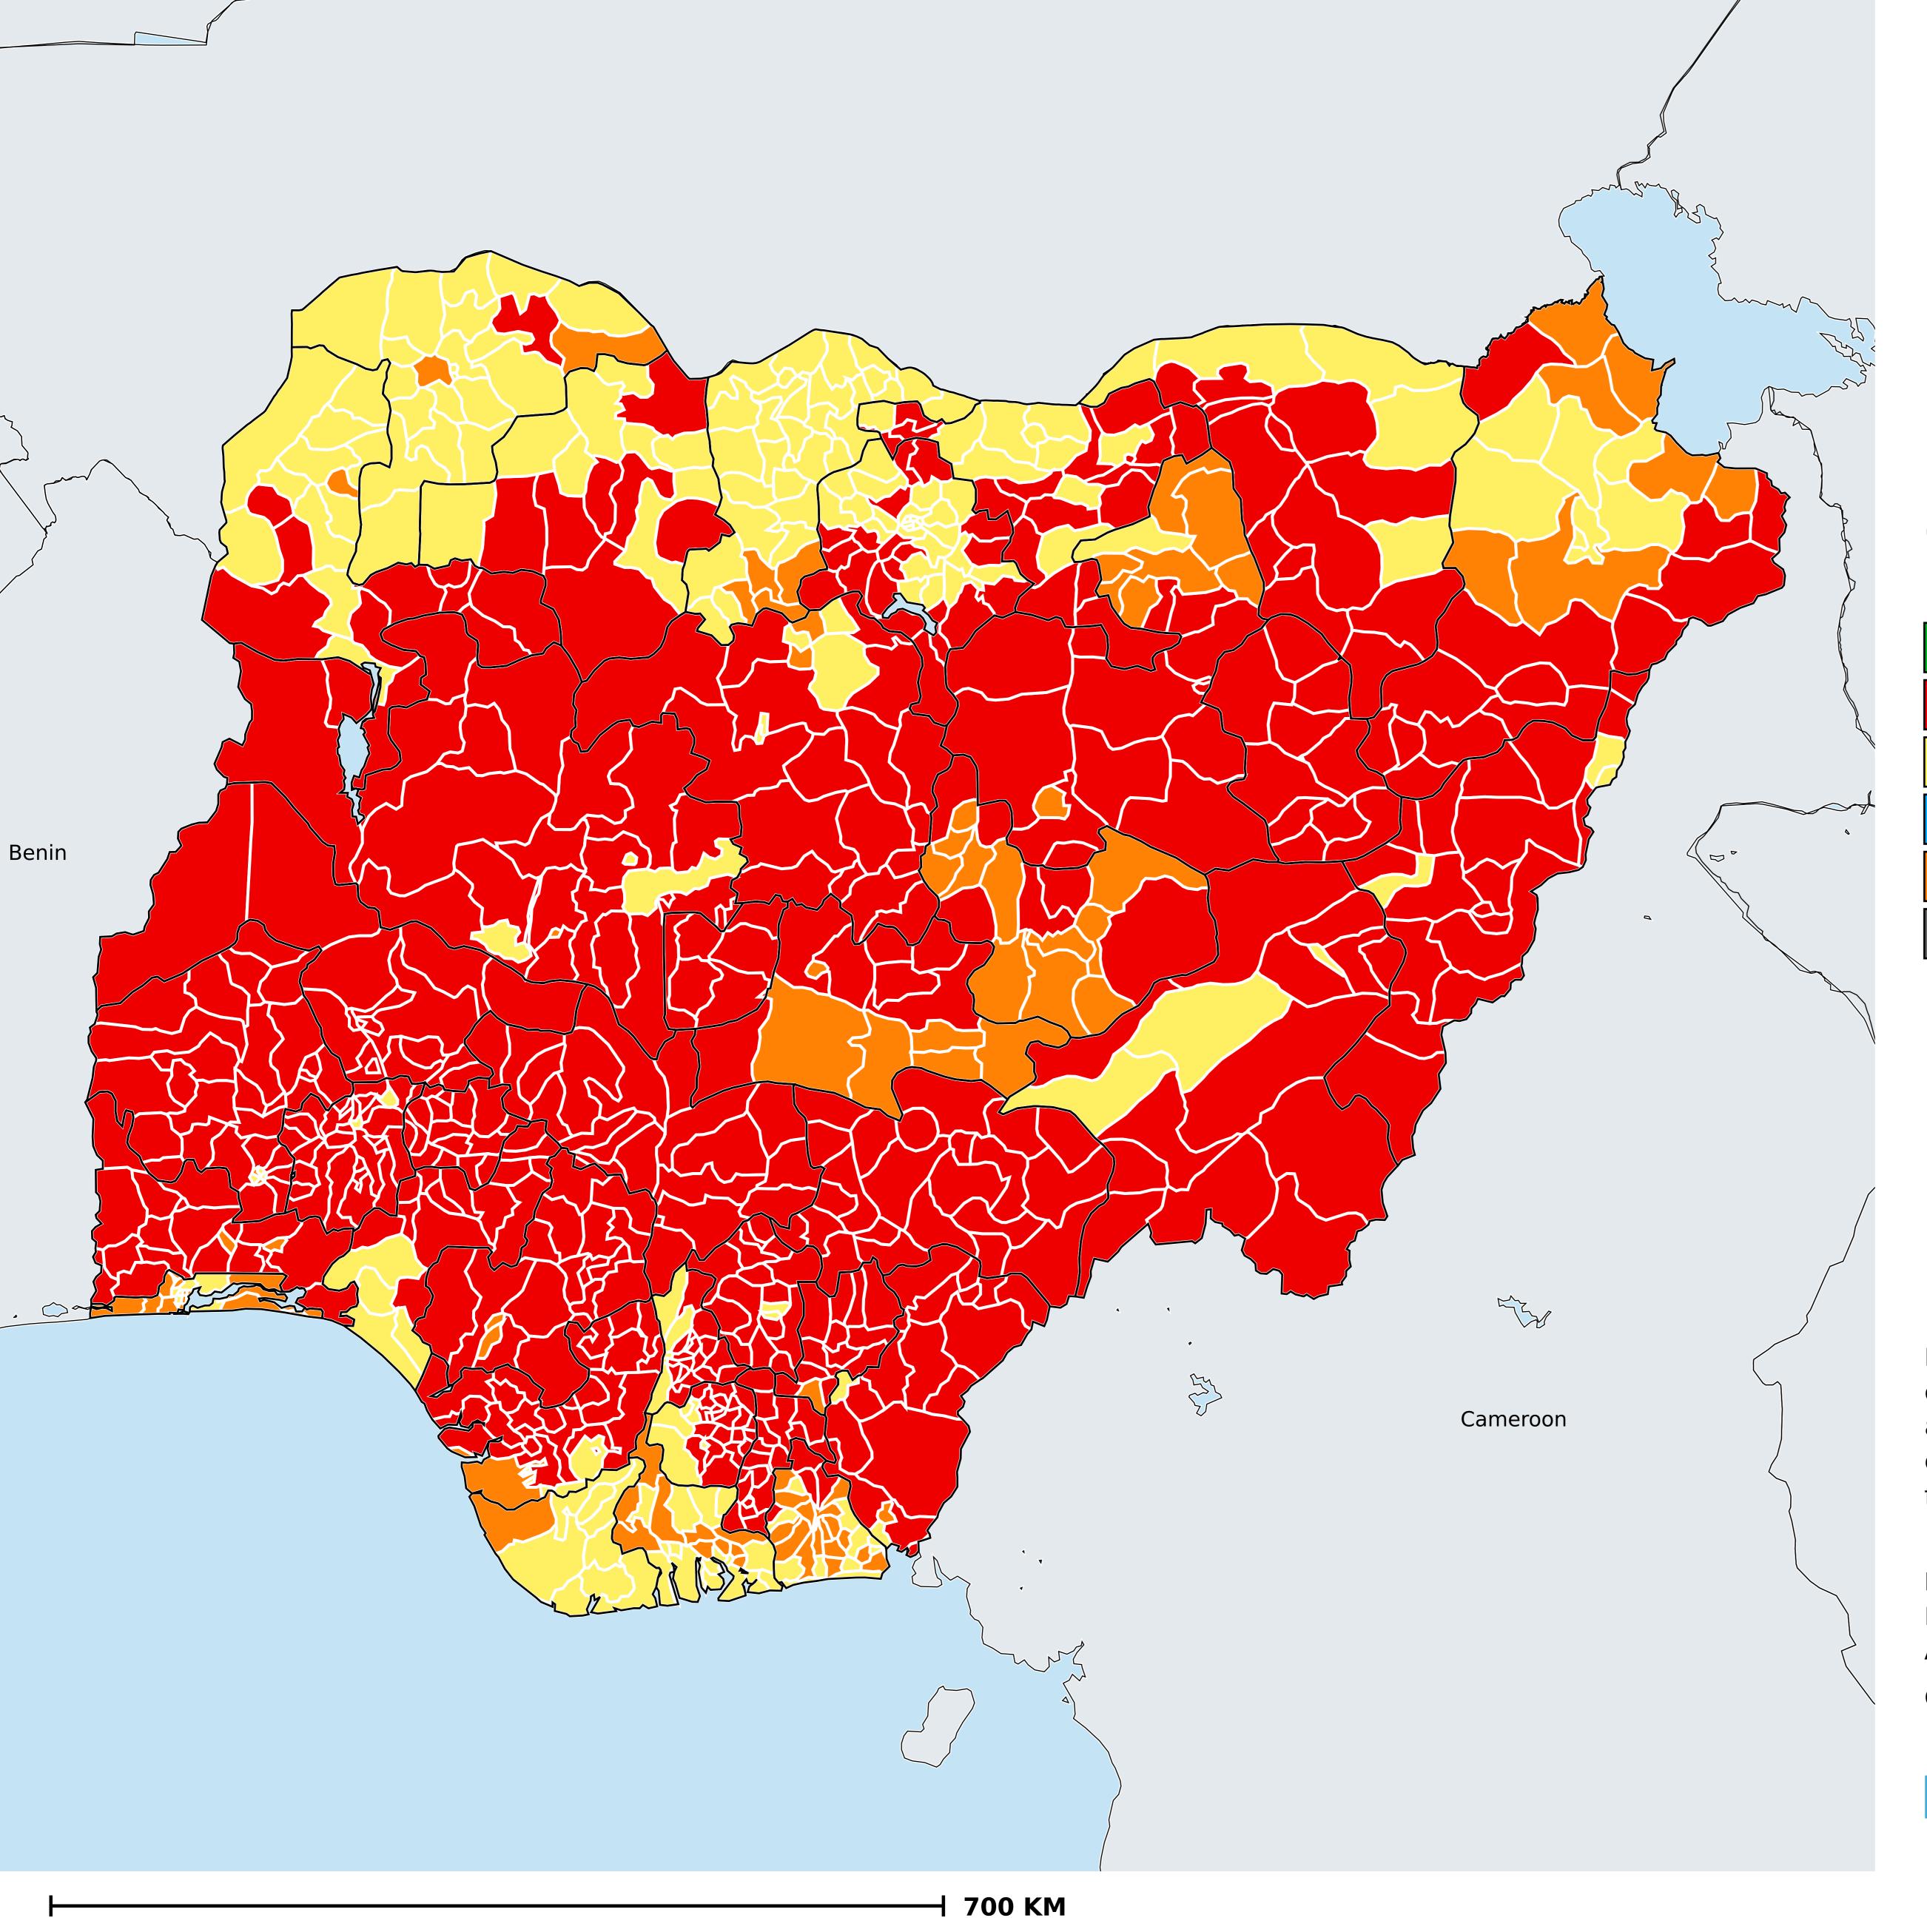

## Nigeria (2015)

## Status of Onchocerciasis Elimination

## Onchocerciasis > Endemicity

Not suitable for Onchocerciasis
Endemic (requiring MDA)

Unknown (under LF MDA)

Under post-intervention surveillance

Unknown (consider Oncho Elimination Mapping)

No data available

Boundaries, names and designations used here do not imply expression of WHO opinion concerning the legal status of any country, territory or area, or of its authorities, or concerning delimitation of frontiers or boundaries. Dotted / dashed lines represent approximate border lines for which there may not yet be full agreement.

## **Data Source:**

Data provided by health ministries to ESPEN through WHO reporting processes. All reasonable precautions have been taken to verify this information

Copyright 2023 WHO. All rights reserved. Generated 19 September 2023