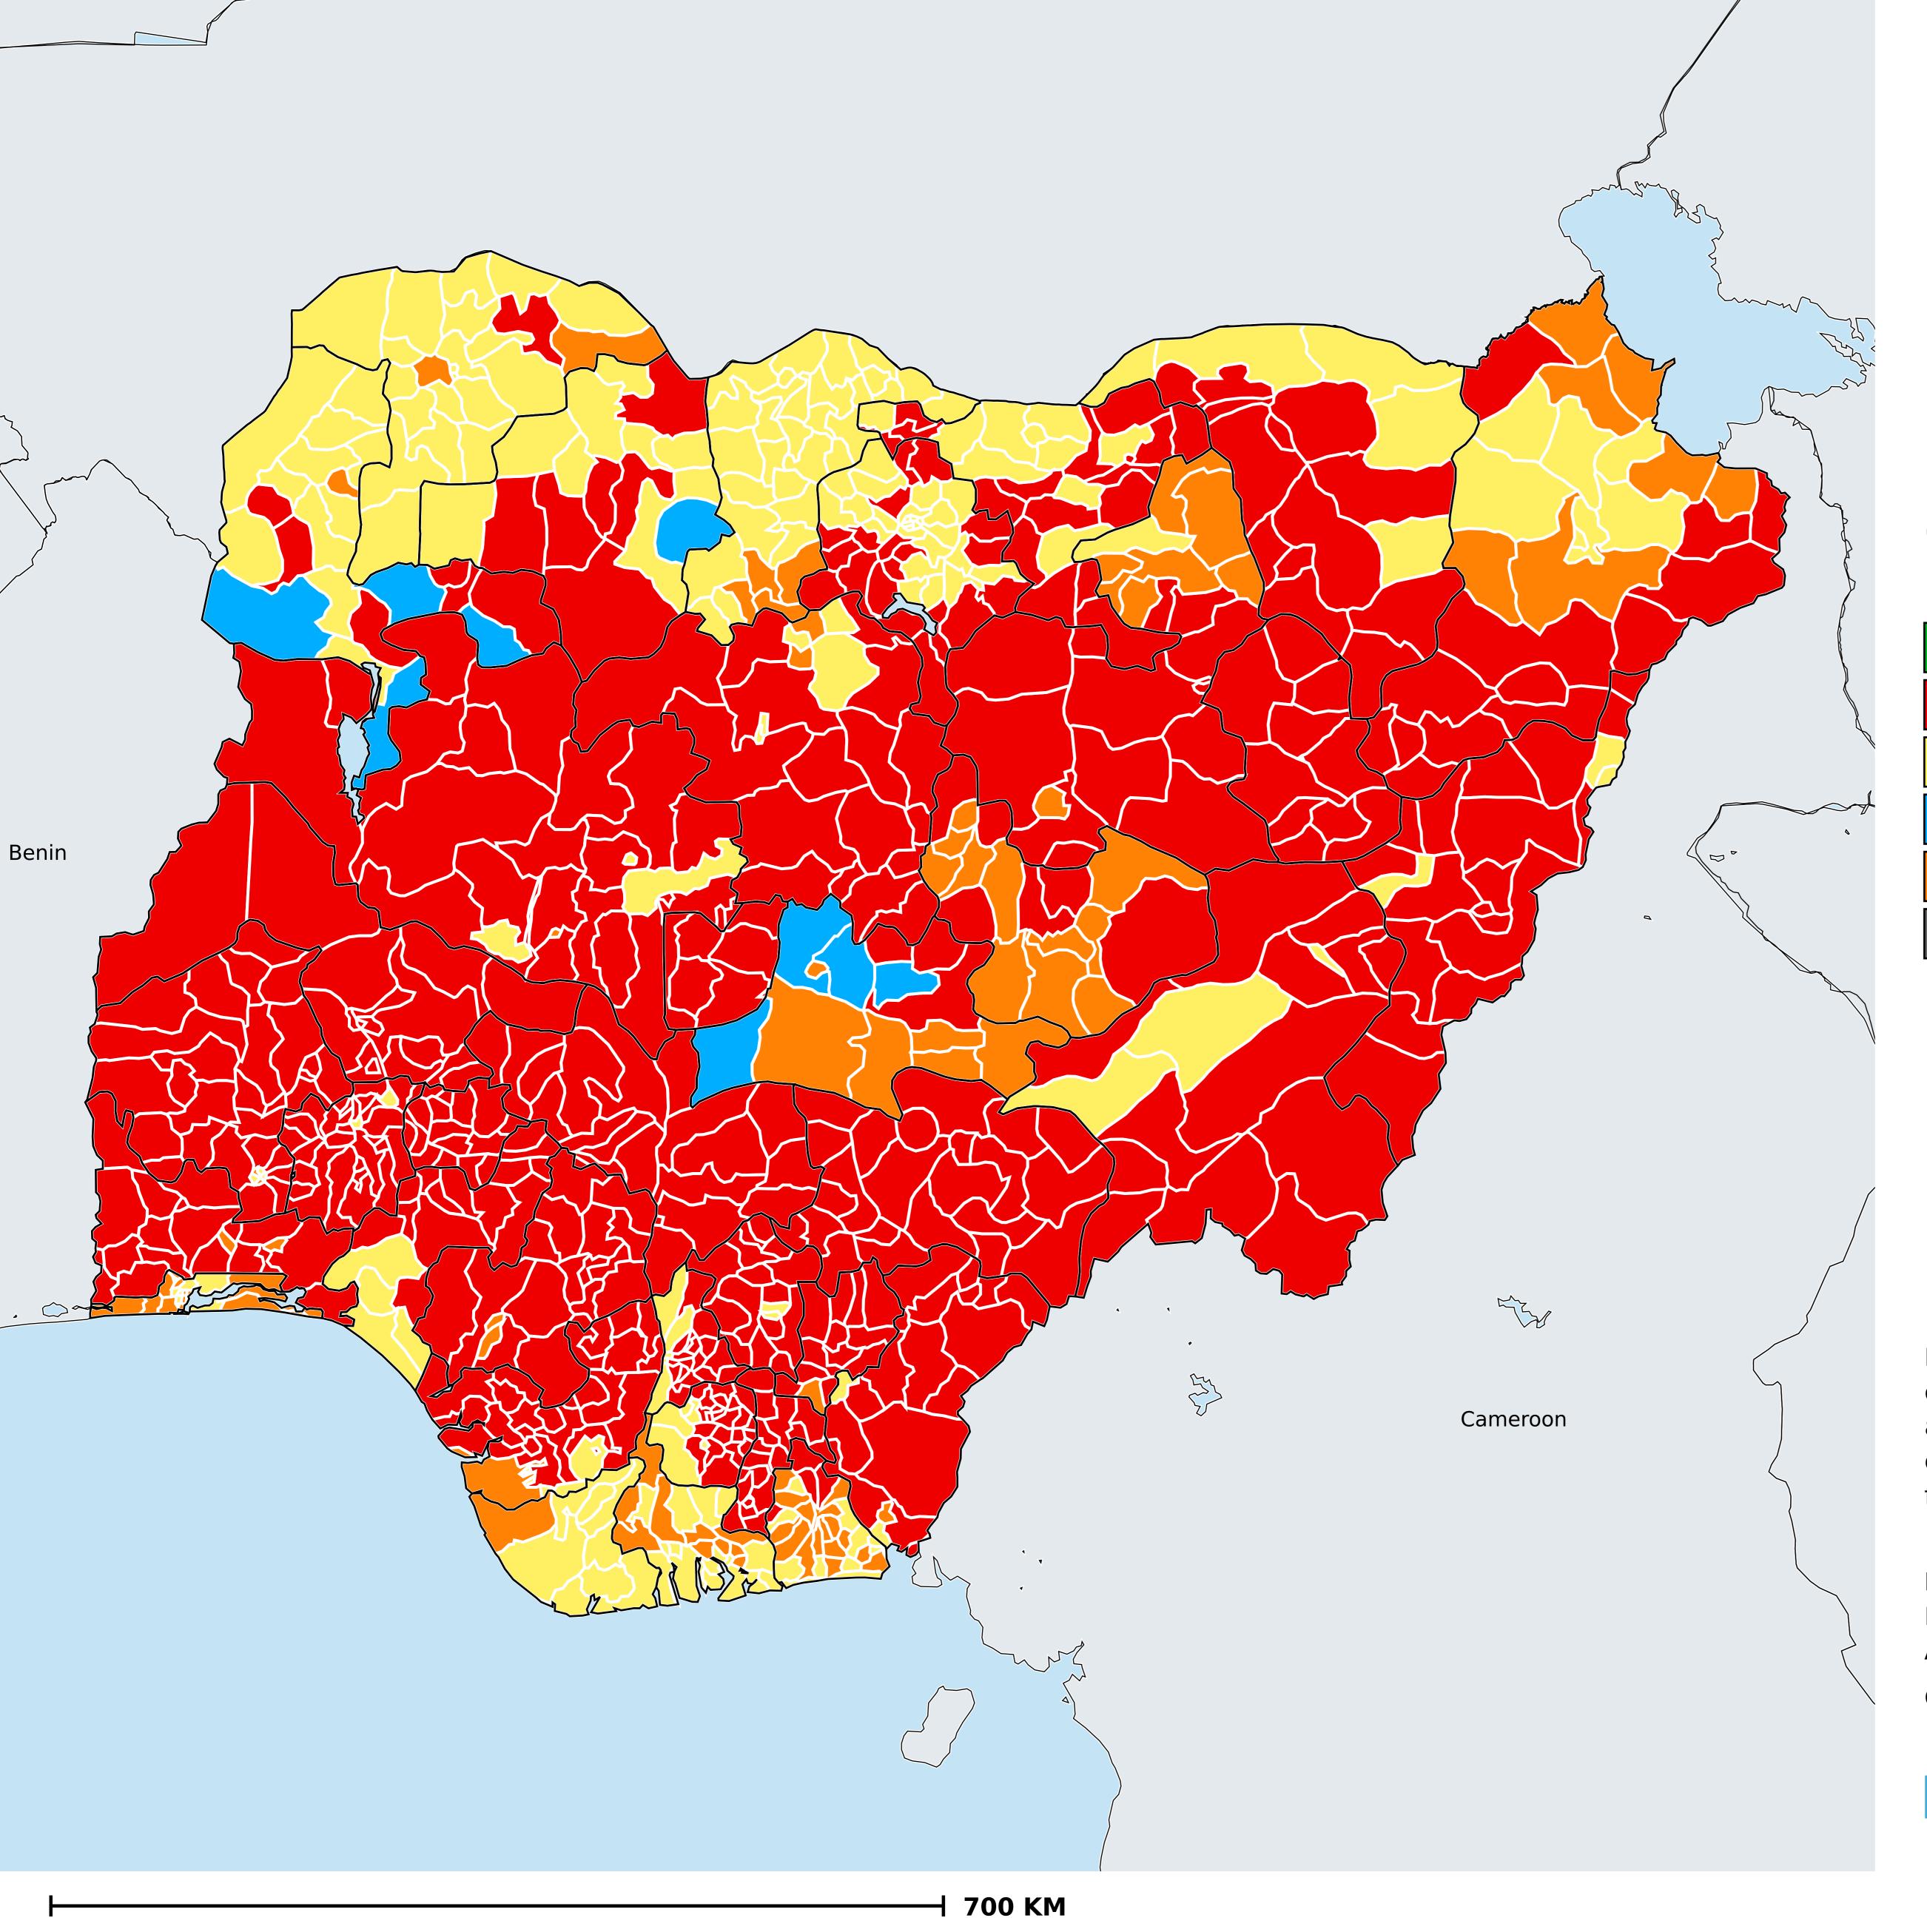

## Nigeria (2014)

## Status of Onchocerciasis Elimination

## Onchocerciasis > Endemicity

Not suitable for Onchocerciasis
Endemic (requiring MDA)

Unknown (under LF MDA)

Under post-intervention surveillance

Unknown (consider Oncho Elimination Mapping)

No data available

Boundaries, names and designations used here do not imply expression of WHO opinion concerning the legal status of any country, territory or area, or of its authorities, or concerning delimitation of frontiers or boundaries. Dotted / dashed lines represent approximate border lines for which there may not yet be full agreement.

## **Data Source:**

Data provided by health ministries to ESPEN through WHO reporting processes. All reasonable precautions have been taken to verify this information

Copyright 2023 WHO. All rights reserved. Generated 19 September 2023