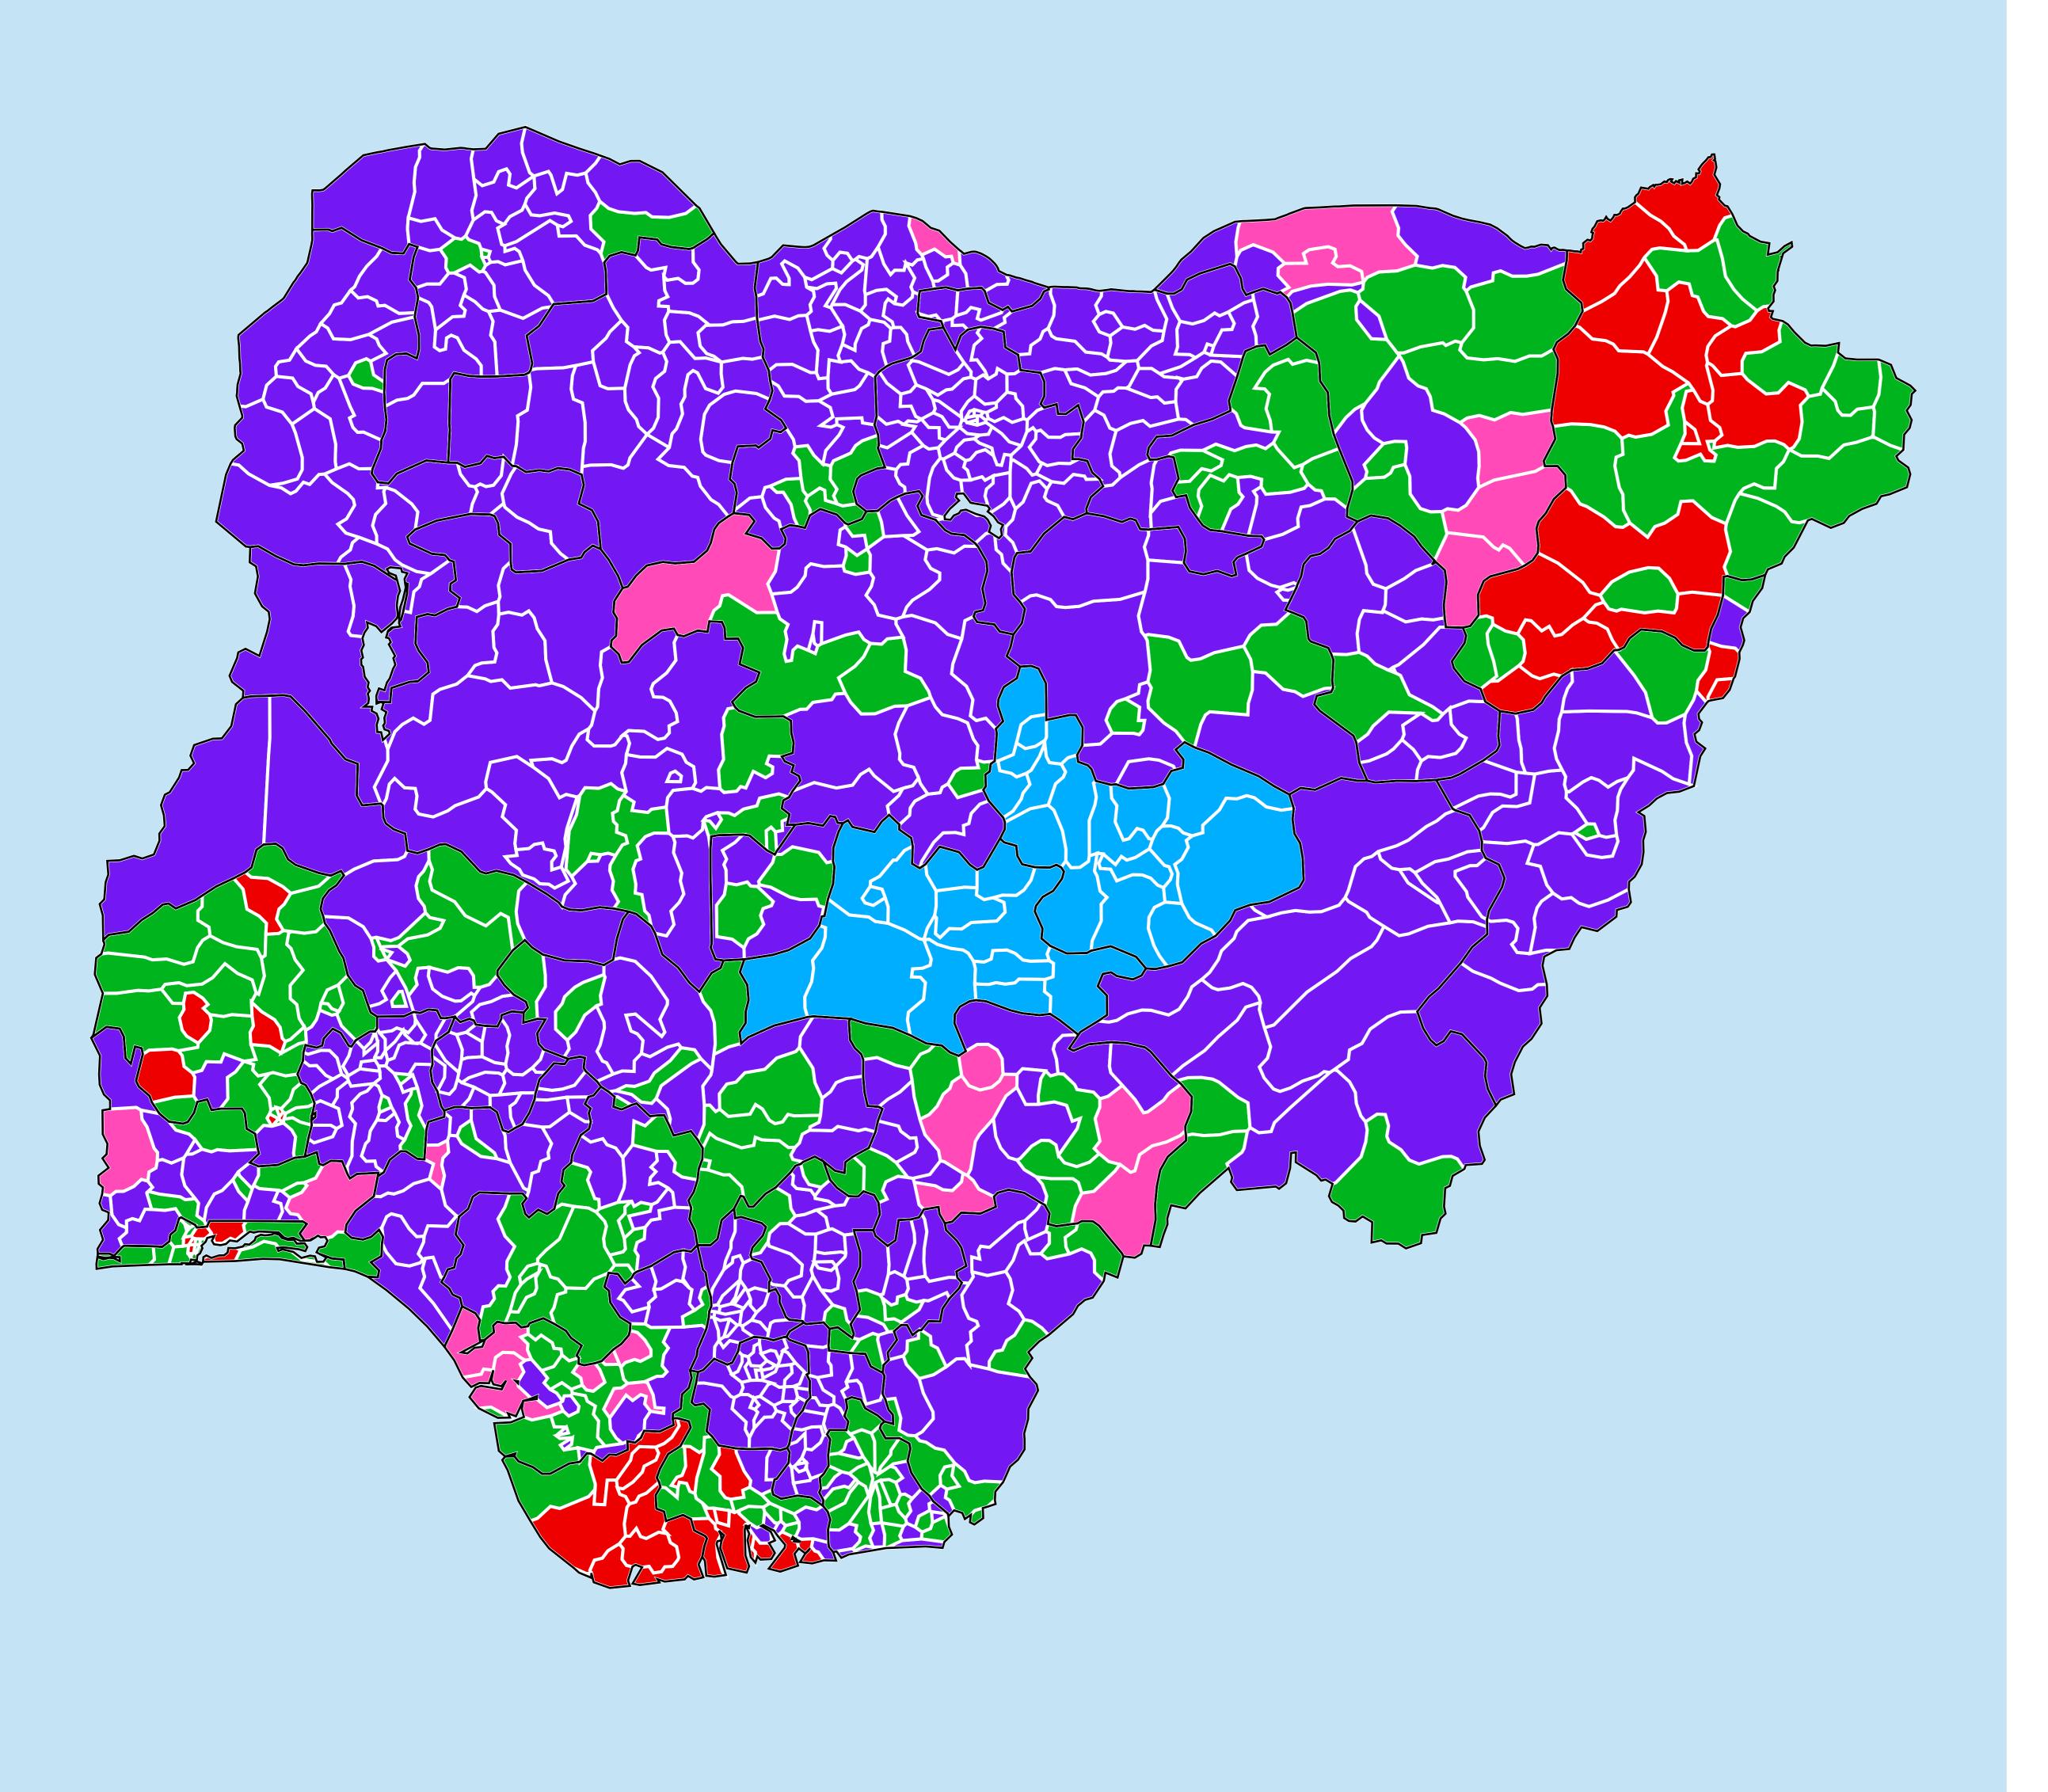

## Nigeria (2018)

## Therapeutic MDA/PC coverage of Lymphatic filariasis

Lymphatic filariasis > MDA/PC coverage > Therapeutic coverage

Boundaries, names and designations used here do not imply expression of WHO opinion concerning the legal status of any country, territory or area, or of its authorities, or concerning delimitation of frontiers or boundaries. Dotted / dashed lines represent approximate border lines for which there may not yet be full agreement.

## **Data Source:**

Data provided by health ministries to ESPEN through WHO reporting processes. All reasonable precautions have been taken to verify this information

Copyright 2023 WHO. All rights reserved. Generated 19 September 2023