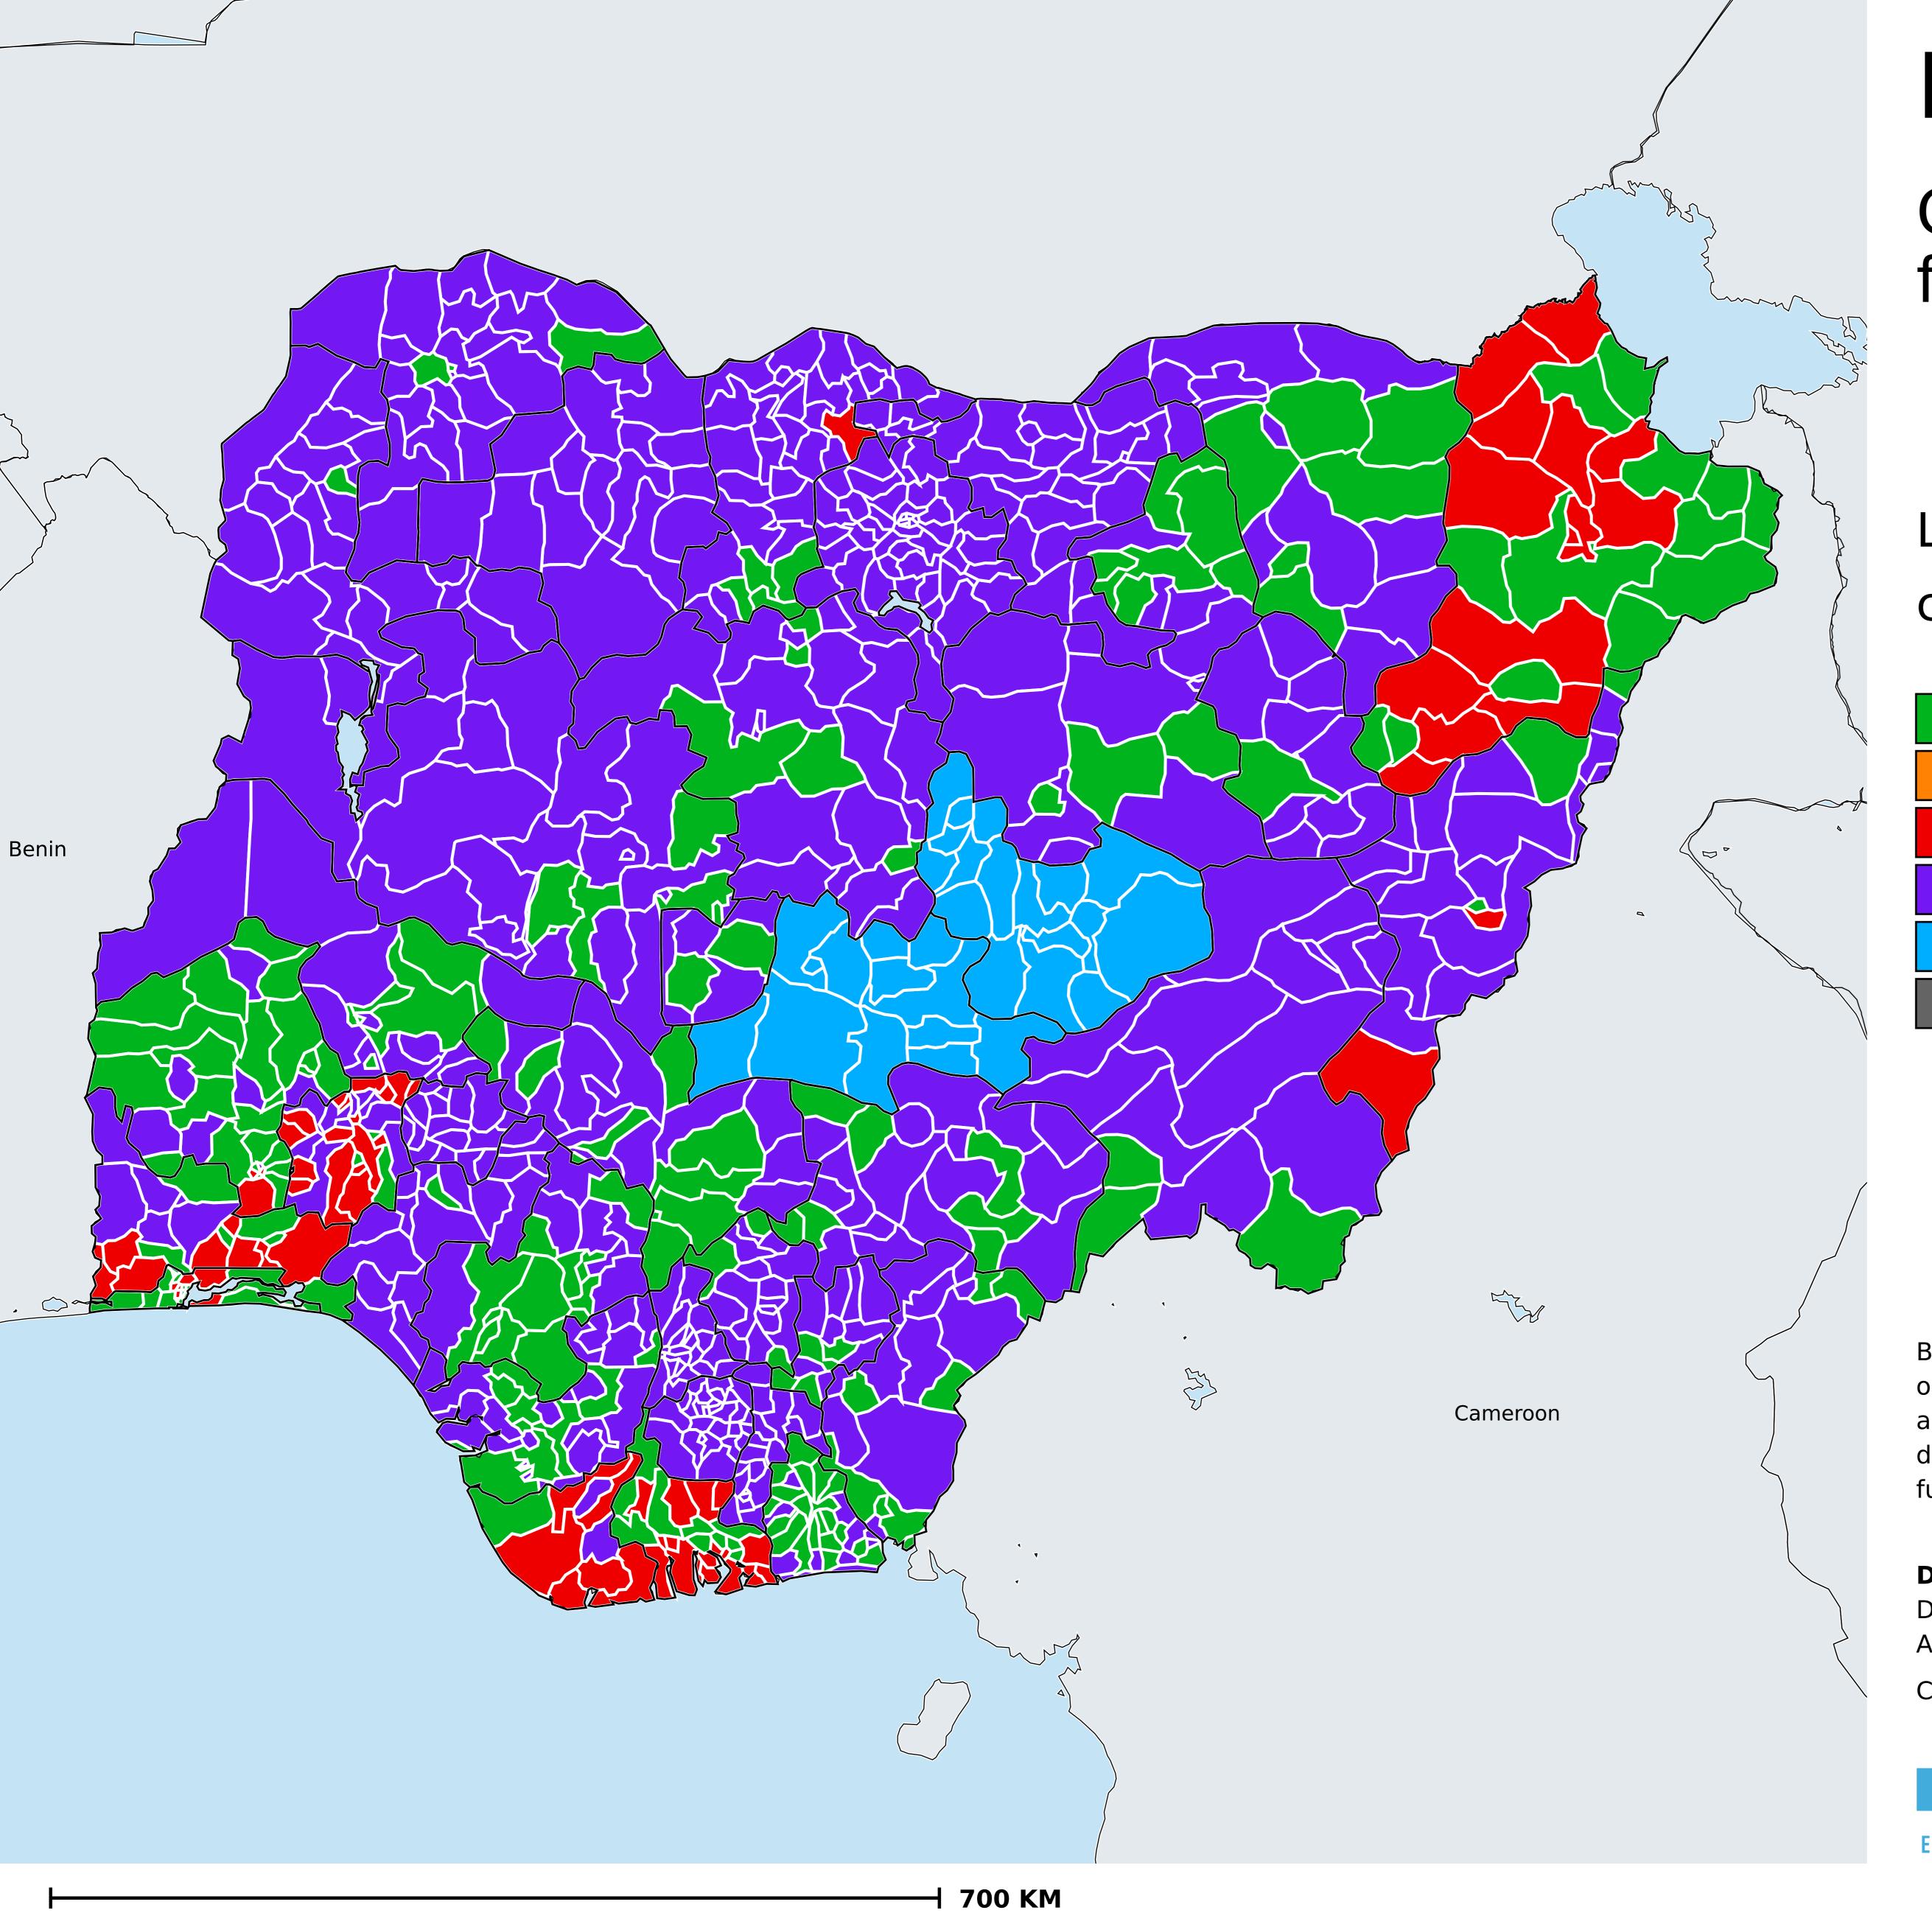

## Nigeria (2017)

## Geographic MDA/PC coverage of Lymphatic filariasis

Lymphatic filariasis > MDA/PC coverage > Geographic coverage

Non-endemic
Endemicity unknown
MDA not delivered - Endemic
MDA delivered
Under post-intervention surveillance
No data available

Boundaries, names and designations used here do not imply expression of WHO opinion concerning the legal status of any country, territory or area, or of its authorities, or concerning delimitation of frontiers or boundaries. Dotted / dashed lines represent approximate border lines for which there may not yet be full agreement.

## **Data Source:**

Data provided by health ministries to ESPEN through WHO reporting processes. All reasonable precautions have been taken to verify this information

Copyright 2023 WHO. All rights reserved. Generated 19 September 2023