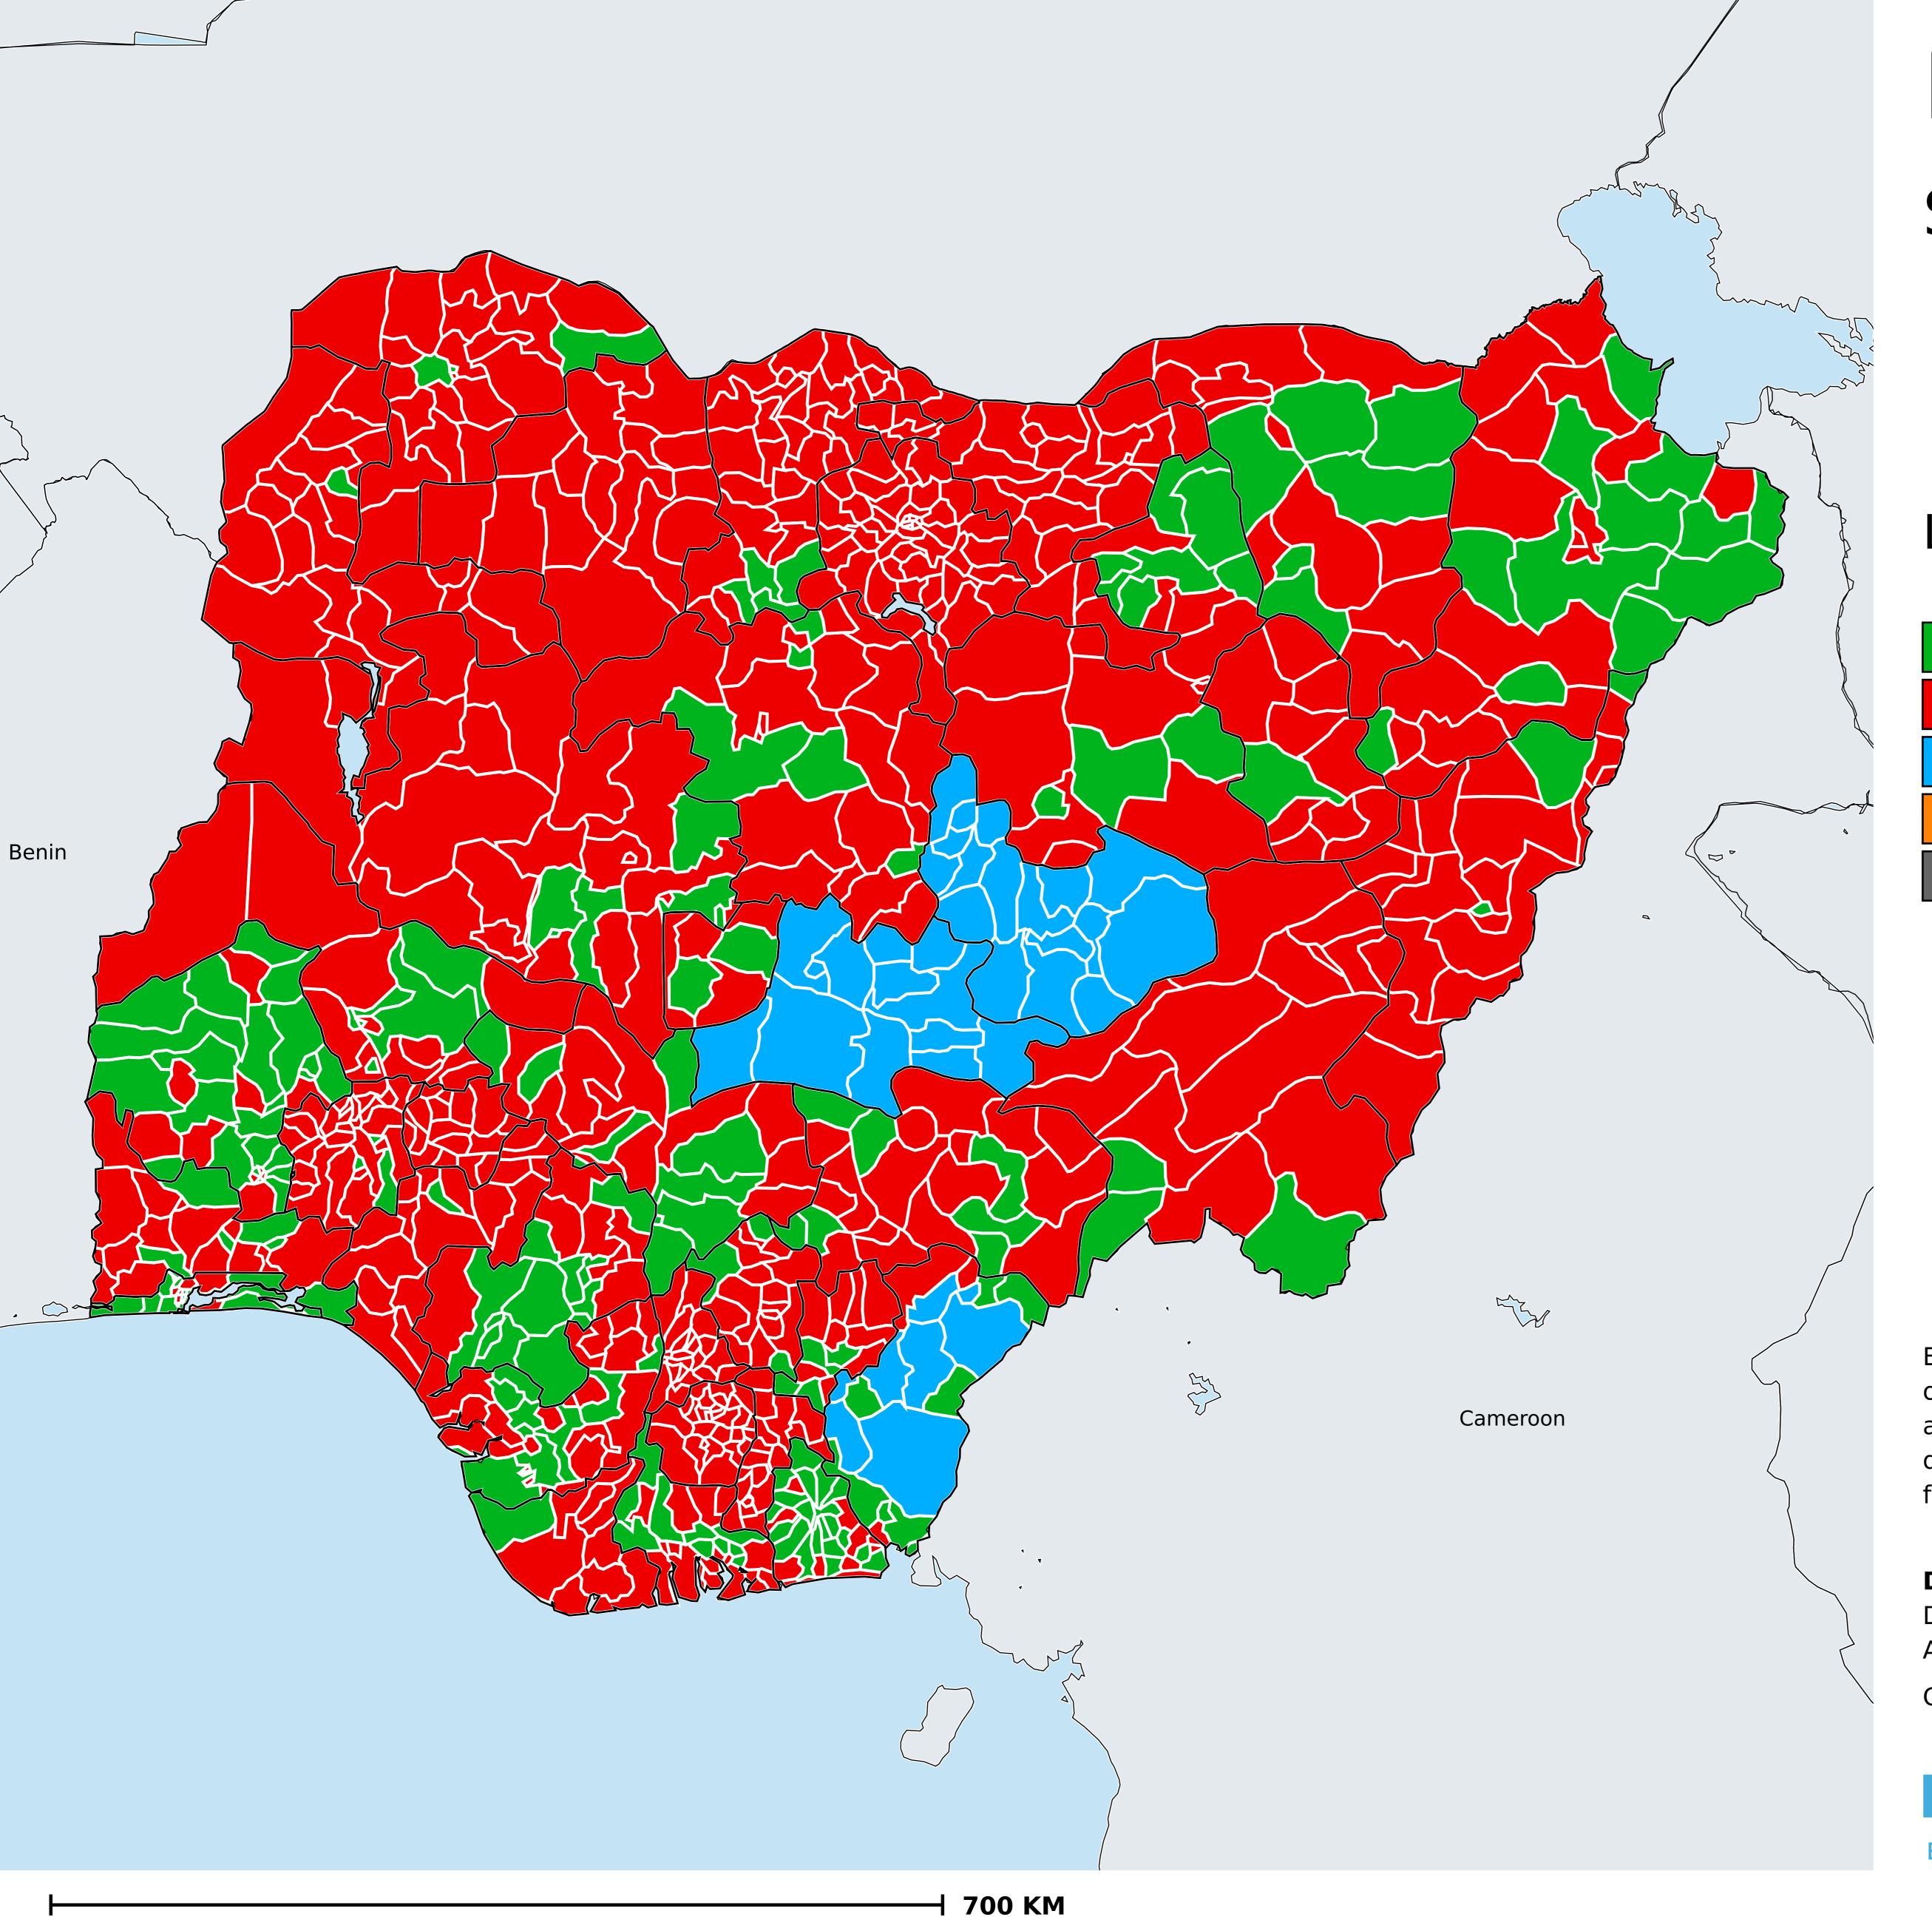

## Status of Lymphatic filariasis Elimination

Lymphatic filariasis > Endemicity

Non-endemic
Endemic (requiring MDA)
Under post-intervention surveillance
Endemicity unknown
No data available

Boundaries, names and designations used here do not imply expression of WHO opinion concerning the legal status of any country, territory or area, or of its authorities, or concerning delimitation of frontiers or boundaries. Dotted / dashed lines represent approximate border lines for which there may not yet be full agreement.

## **Data Source:**

Data provided by health ministries to ESPEN through WHO reporting processes. All reasonable precautions have been taken to verify this information

Copyright 2023 WHO. All rights reserved. Generated 19 September 2023