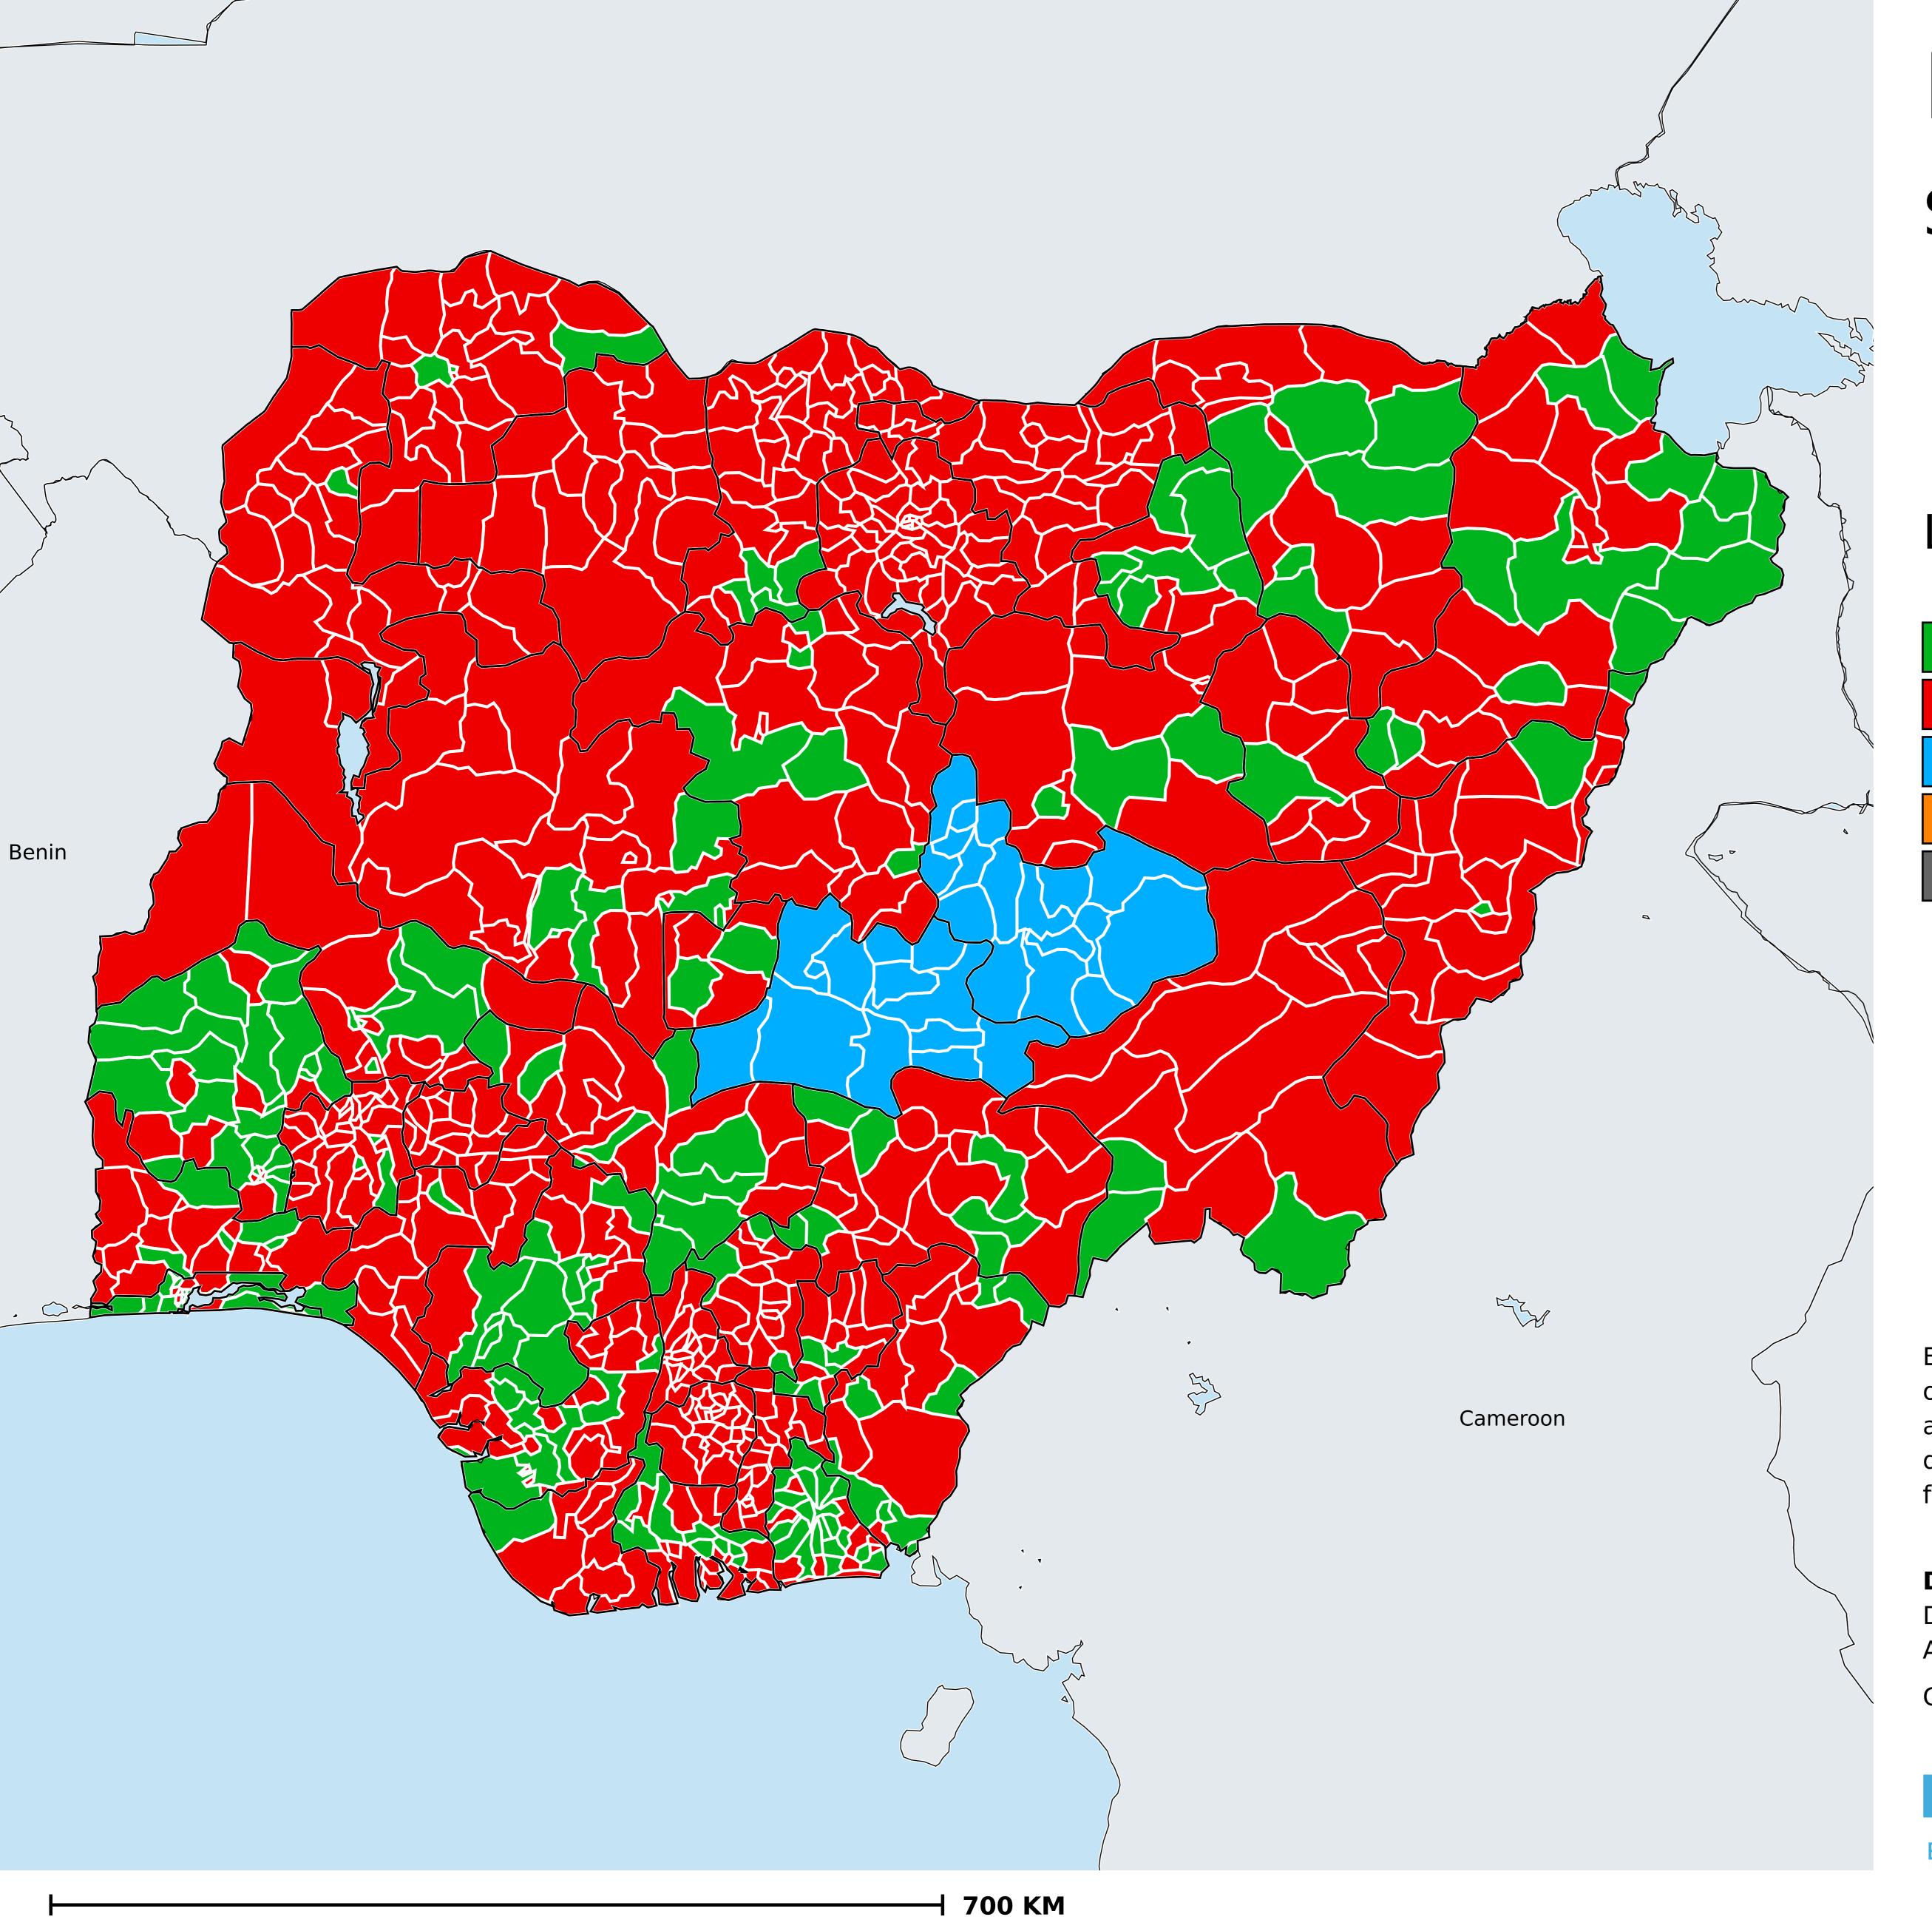

## Nigeria (2017)

## Status of Lymphatic filariasis Elimination

Lymphatic filariasis > Endemicity

Non-endemic
Endemic (requiring MDA)
Under post-intervention surveillance
Endemicity unknown
No data available

Boundaries, names and designations used here do not imply expression of WHO opinion concerning the legal status of any country, territory or area, or of its authorities, or concerning delimitation of frontiers or boundaries. Dotted / dashed lines represent approximate border lines for which there may not yet be full agreement.

## **Data Source:**

Data provided by health ministries to ESPEN through WHO reporting processes. All reasonable precautions have been taken to verify this information

Copyright 2023 WHO. All rights reserved. Generated 19 September 2023