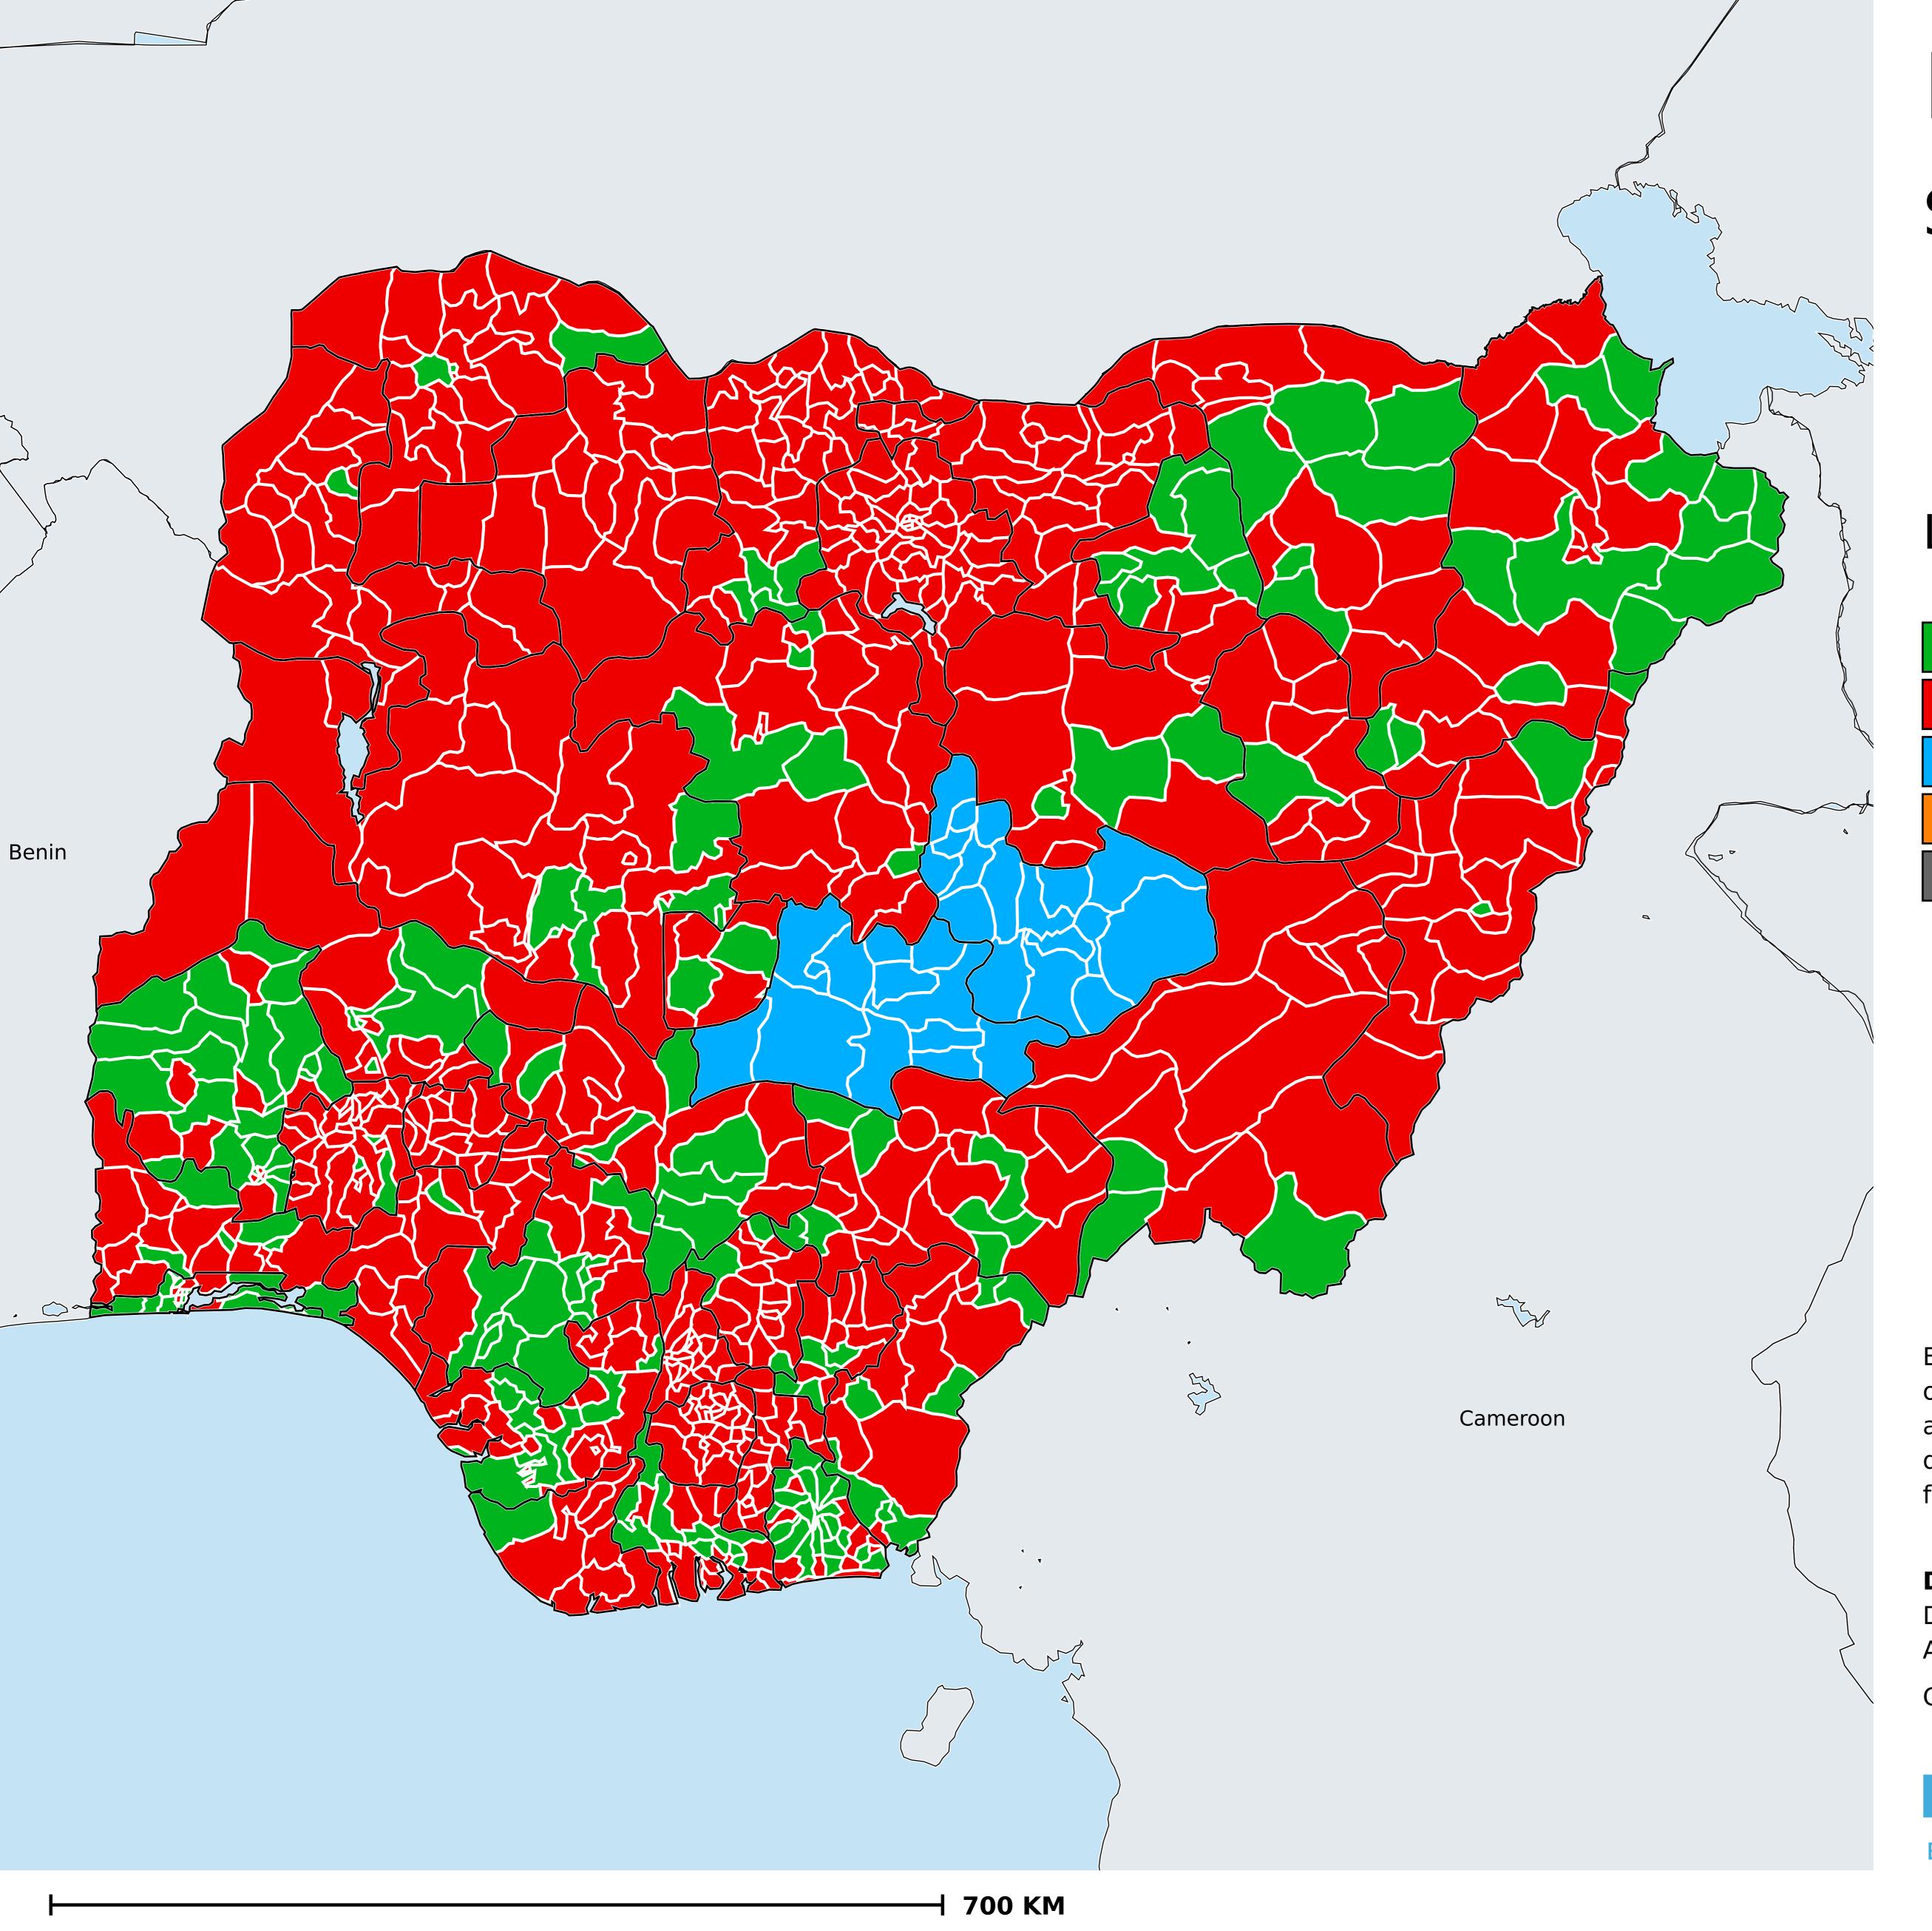

## Nigeria (2015)

## Status of Lymphatic filariasis Elimination

Lymphatic filariasis > Endemicity

Non-endemic
Endemic (requiring MDA)
Under post-intervention surveillance
Endemicity unknown
No data available

Boundaries, names and designations used here do not imply expression of WHO opinion concerning the legal status of any country, territory or area, or of its authorities, or concerning delimitation of frontiers or boundaries. Dotted / dashed lines represent approximate border lines for which there may not yet be full agreement.

## **Data Source:**

Data provided by health ministries to ESPEN through WHO reporting processes. All reasonable precautions have been taken to verify this information

Copyright 2023 WHO. All rights reserved. Generated 19 September 2023