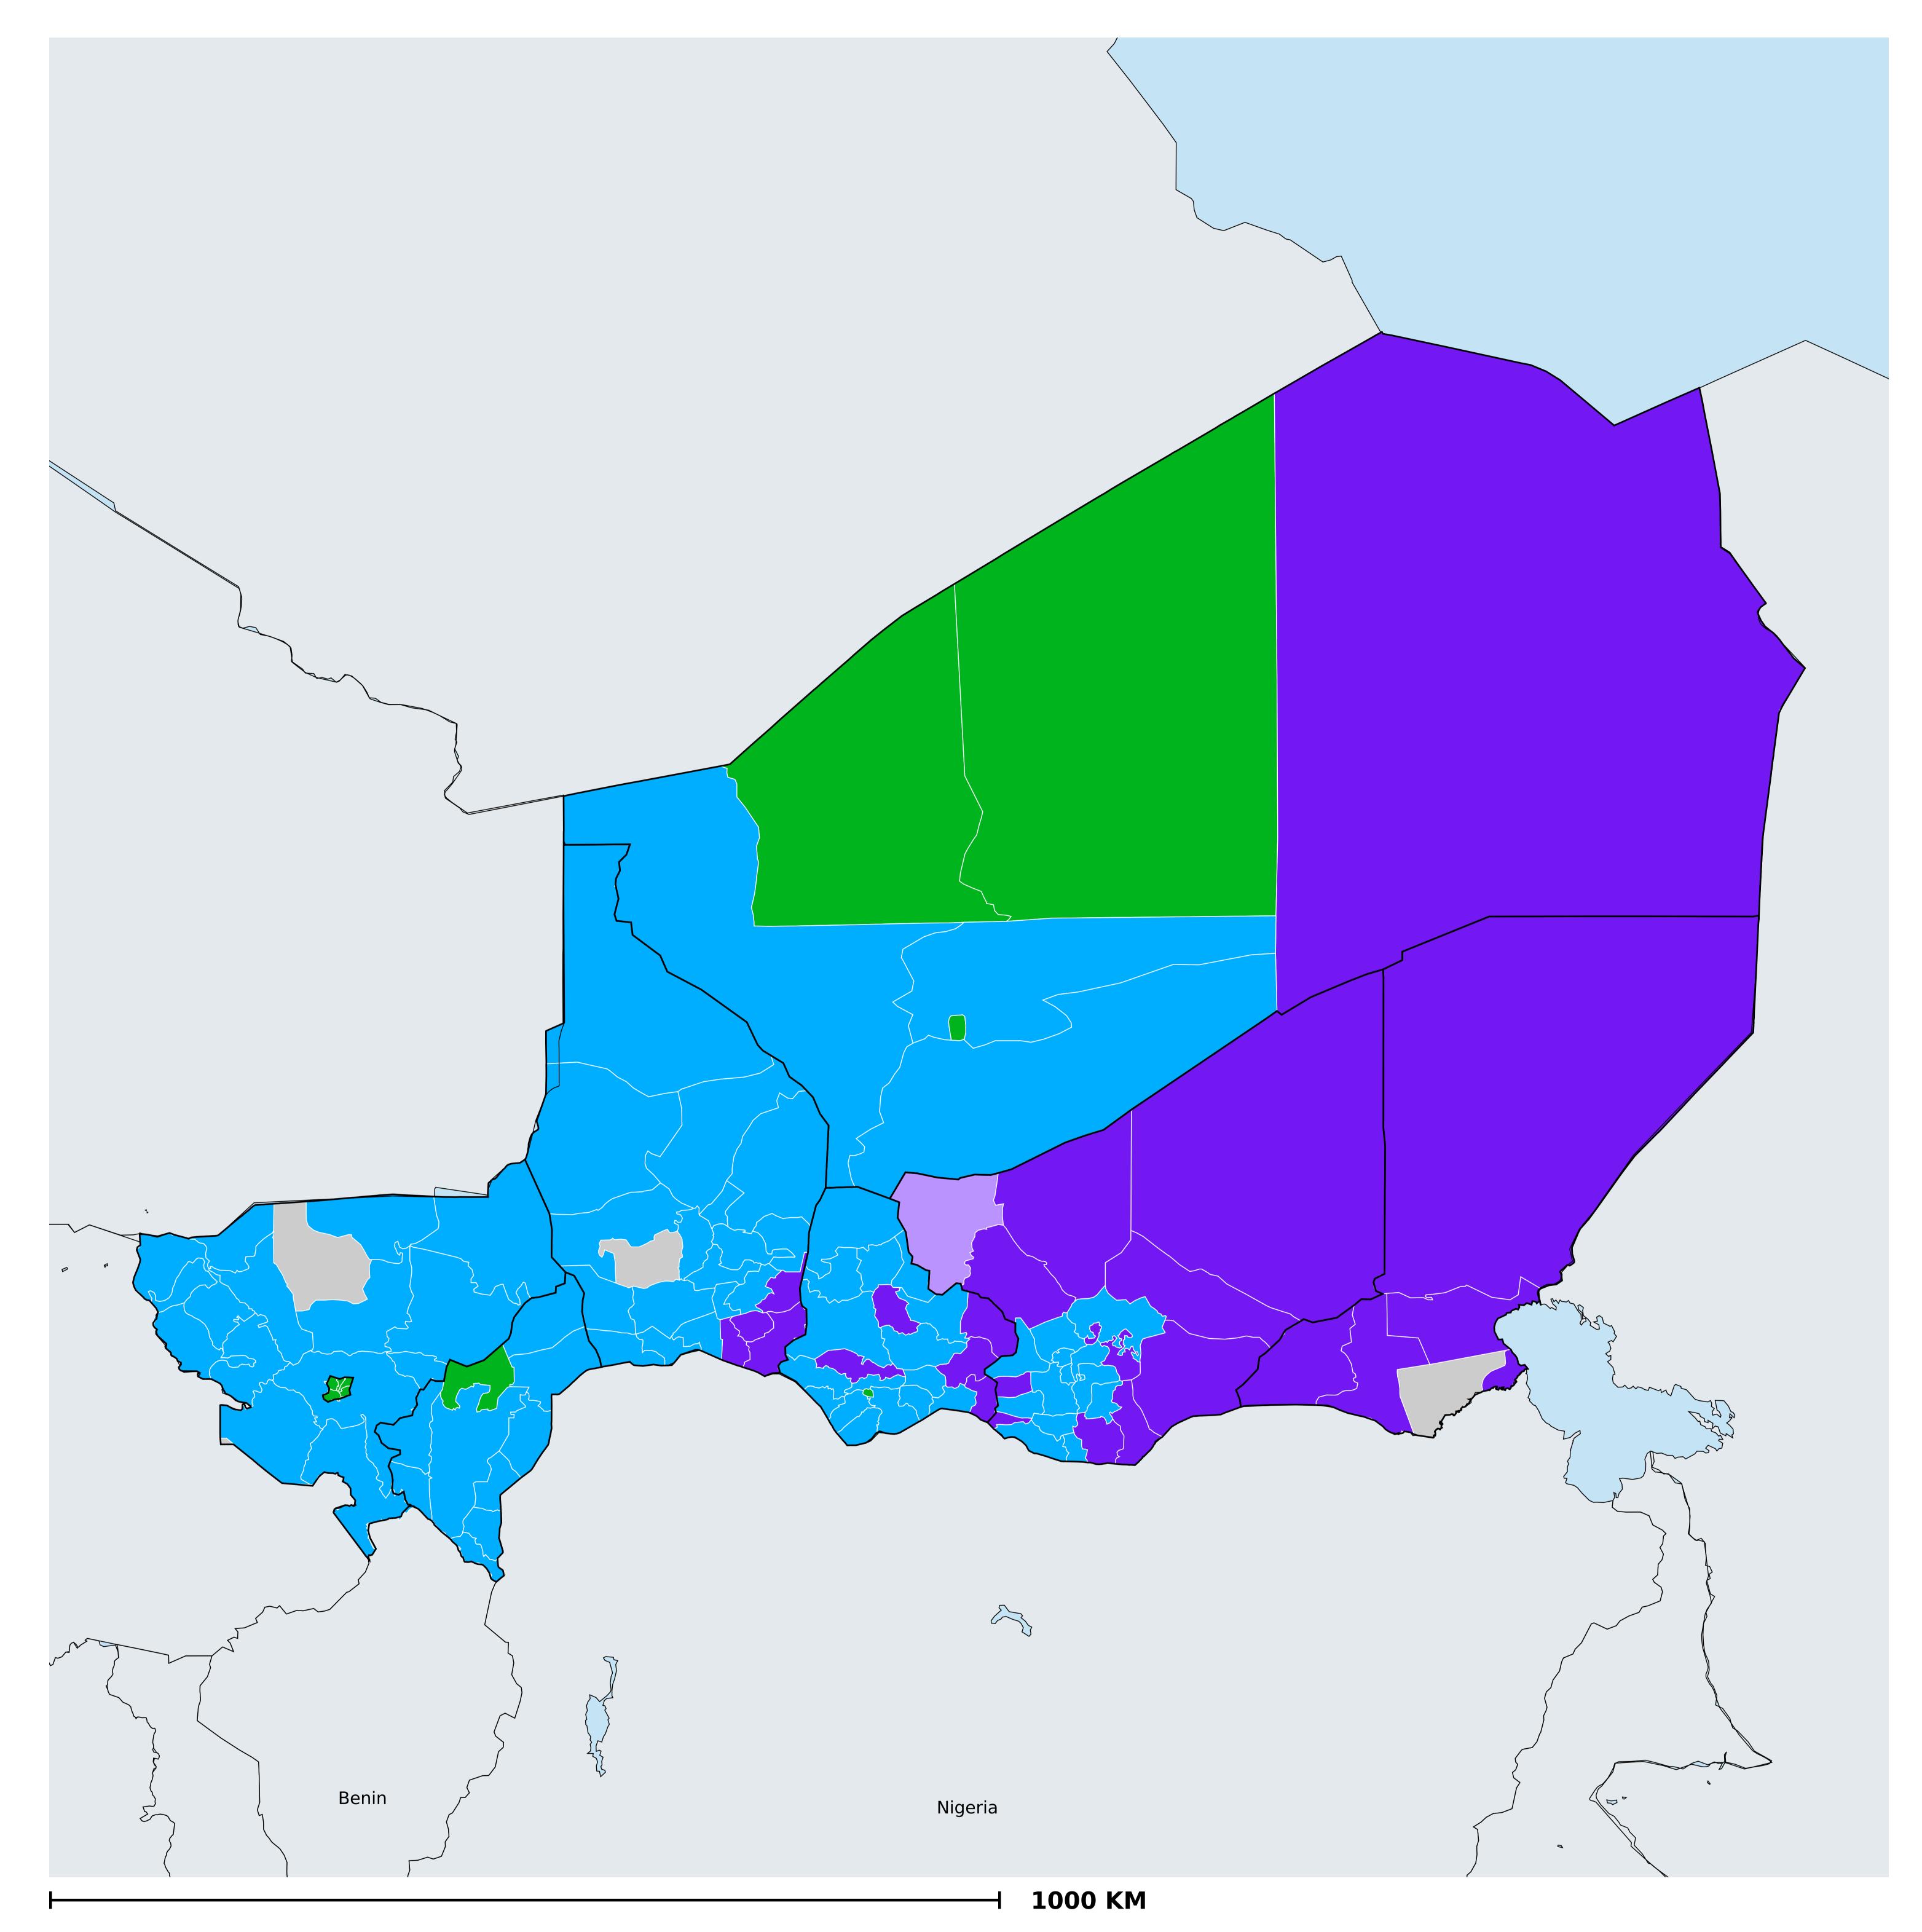

## Niger (2010-2020)

## Number of MDA rounds for Trachoma (Geographic coverage)

Boundaries, names and designations used here do not imply expression of WHO opinion concerning the legal status of any country, territory or area, or of its authorities, or concerning delimitation of frontiers or boundaries. Dotted / dashed lines represent approximate border lines for which there may not yet be full agreement.

## Trachoma > MDA/PC rounds > Geographic coverage

MDA not warranted
Endemicity unknown
MDA not delivered - Endemic
< recommended rounds since last survey</li>
≥ recommended rounds since last survey
Under post-intervention surveillance