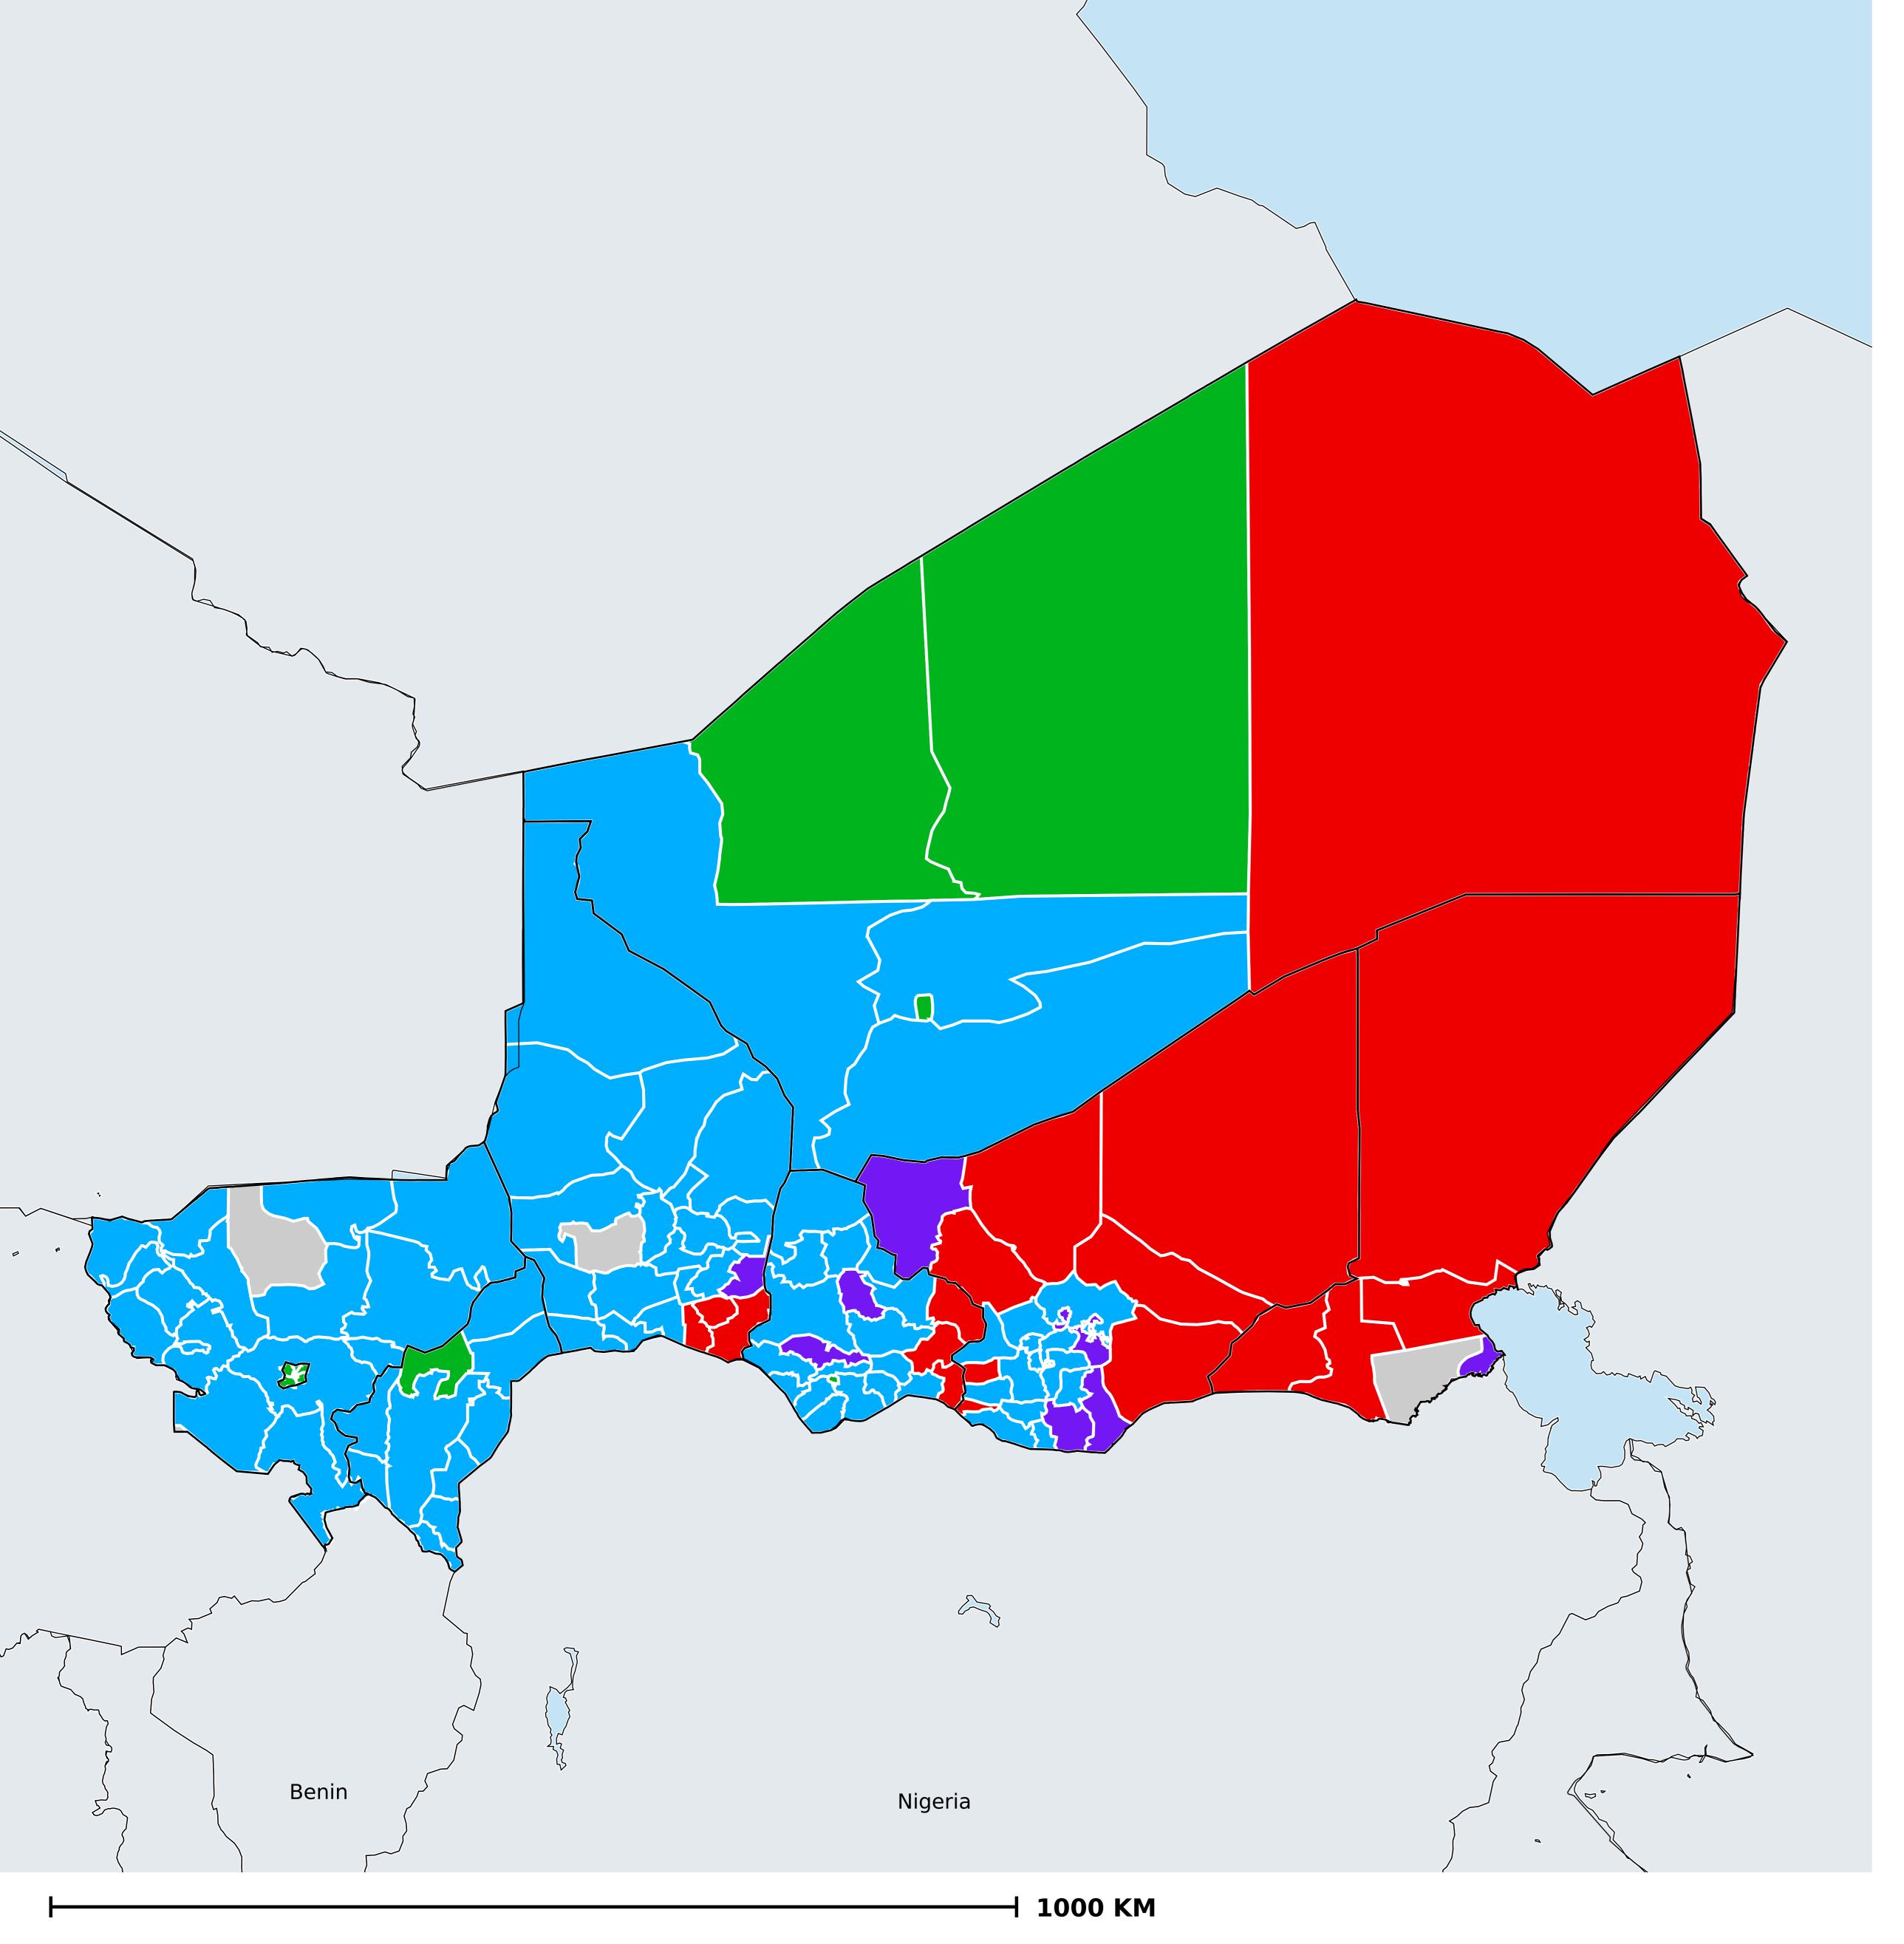

## Niger (2020)

## Geographic MDA/PC coverage of Trachoma

Trachoma > MDA/PC coverage > Geographic coverage

MDA not warranted
Endemicity unknown
MDA not delivered - Endemic
MDA delivered
Under post-intervention surveillance

Boundaries, names and designations used here do not imply expression of WHO opinion concerning the legal status of any country, territory or area, or of its authorities, or concerning delimitation of frontiers or boundaries. Dotted / dashed lines represent approximate border lines for which there may not yet be full agreement.

## **Data Source:**

Data provided by health ministries to ESPEN through WHO reporting processes. All reasonable precautions have been taken to verify this information

Copyright 2022 WHO. All rights reserved. Generated 06 October 2022