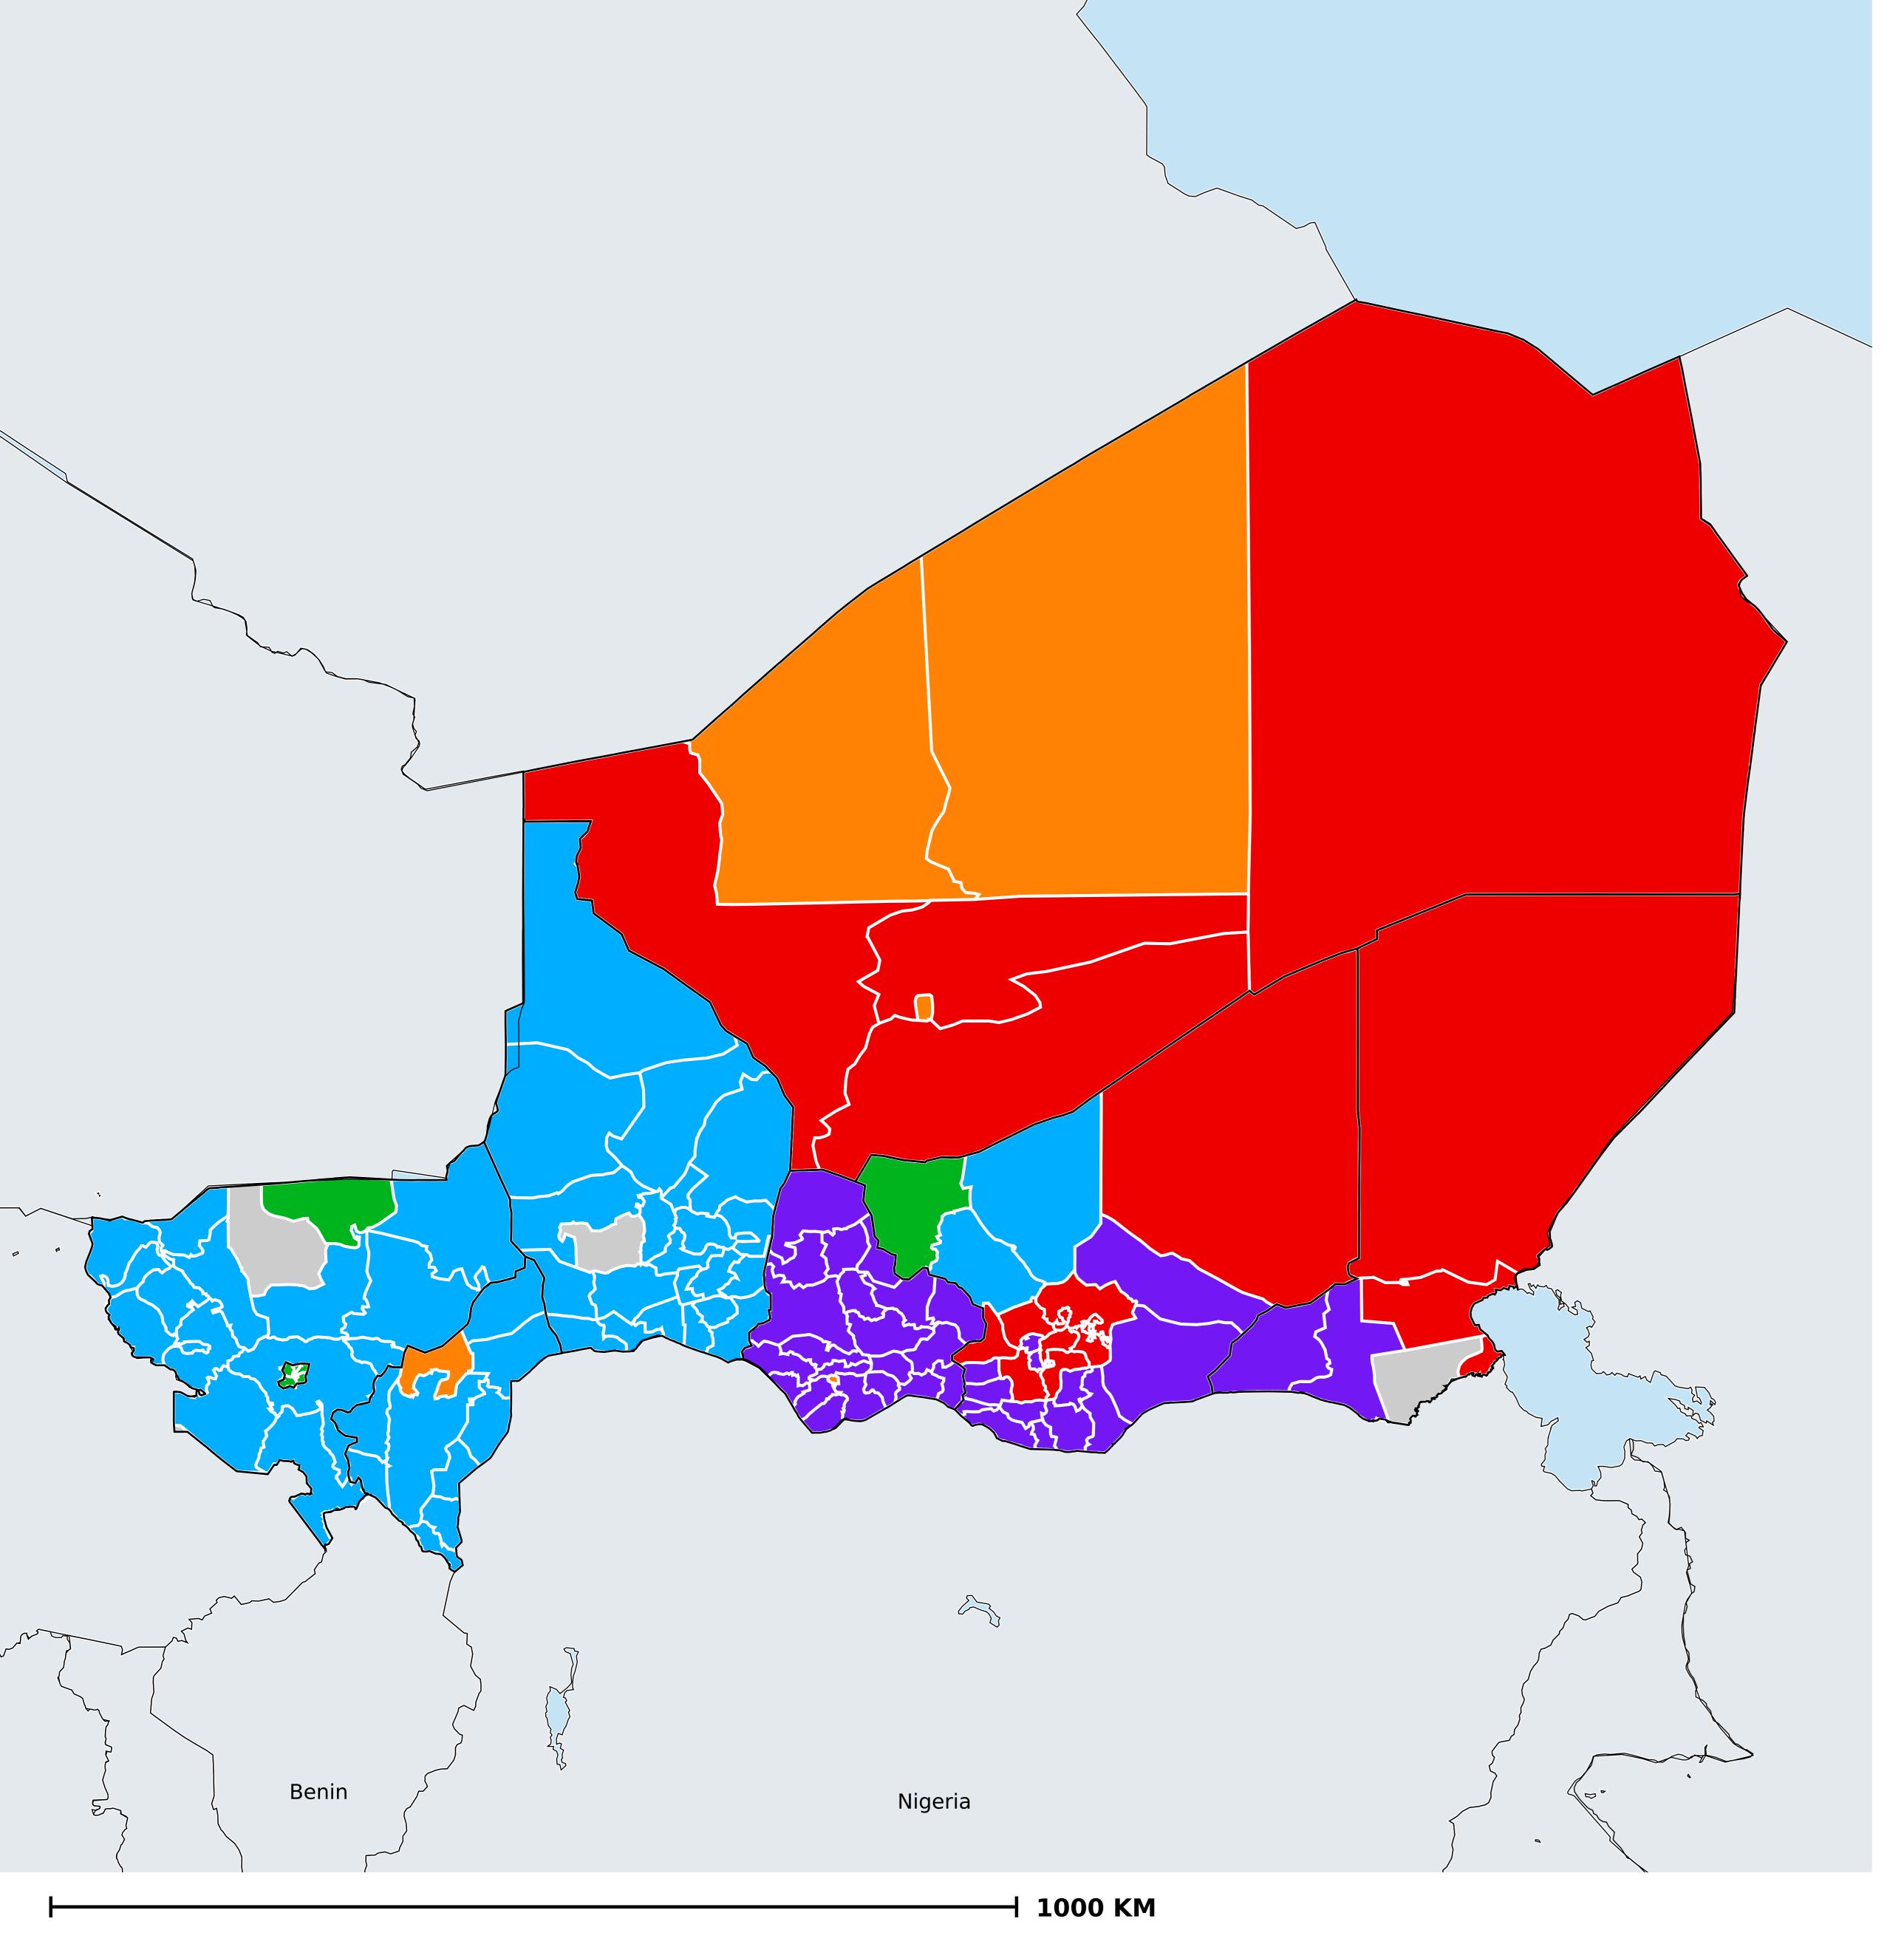

## Niger (2014)

## Geographic MDA/PC coverage of Trachoma

Trachoma > MDA/PC coverage > Geographic coverage

MDA not warranted
Endemicity unknown
MDA not delivered - Endemic
MDA delivered
Under post-intervention surveillance

Boundaries, names and designations used here do not imply expression of WHO opinion concerning the legal status of any country, territory or area, or of its authorities, or concerning delimitation of frontiers or boundaries. Dotted / dashed lines represent approximate border lines for which there may not yet be full agreement.