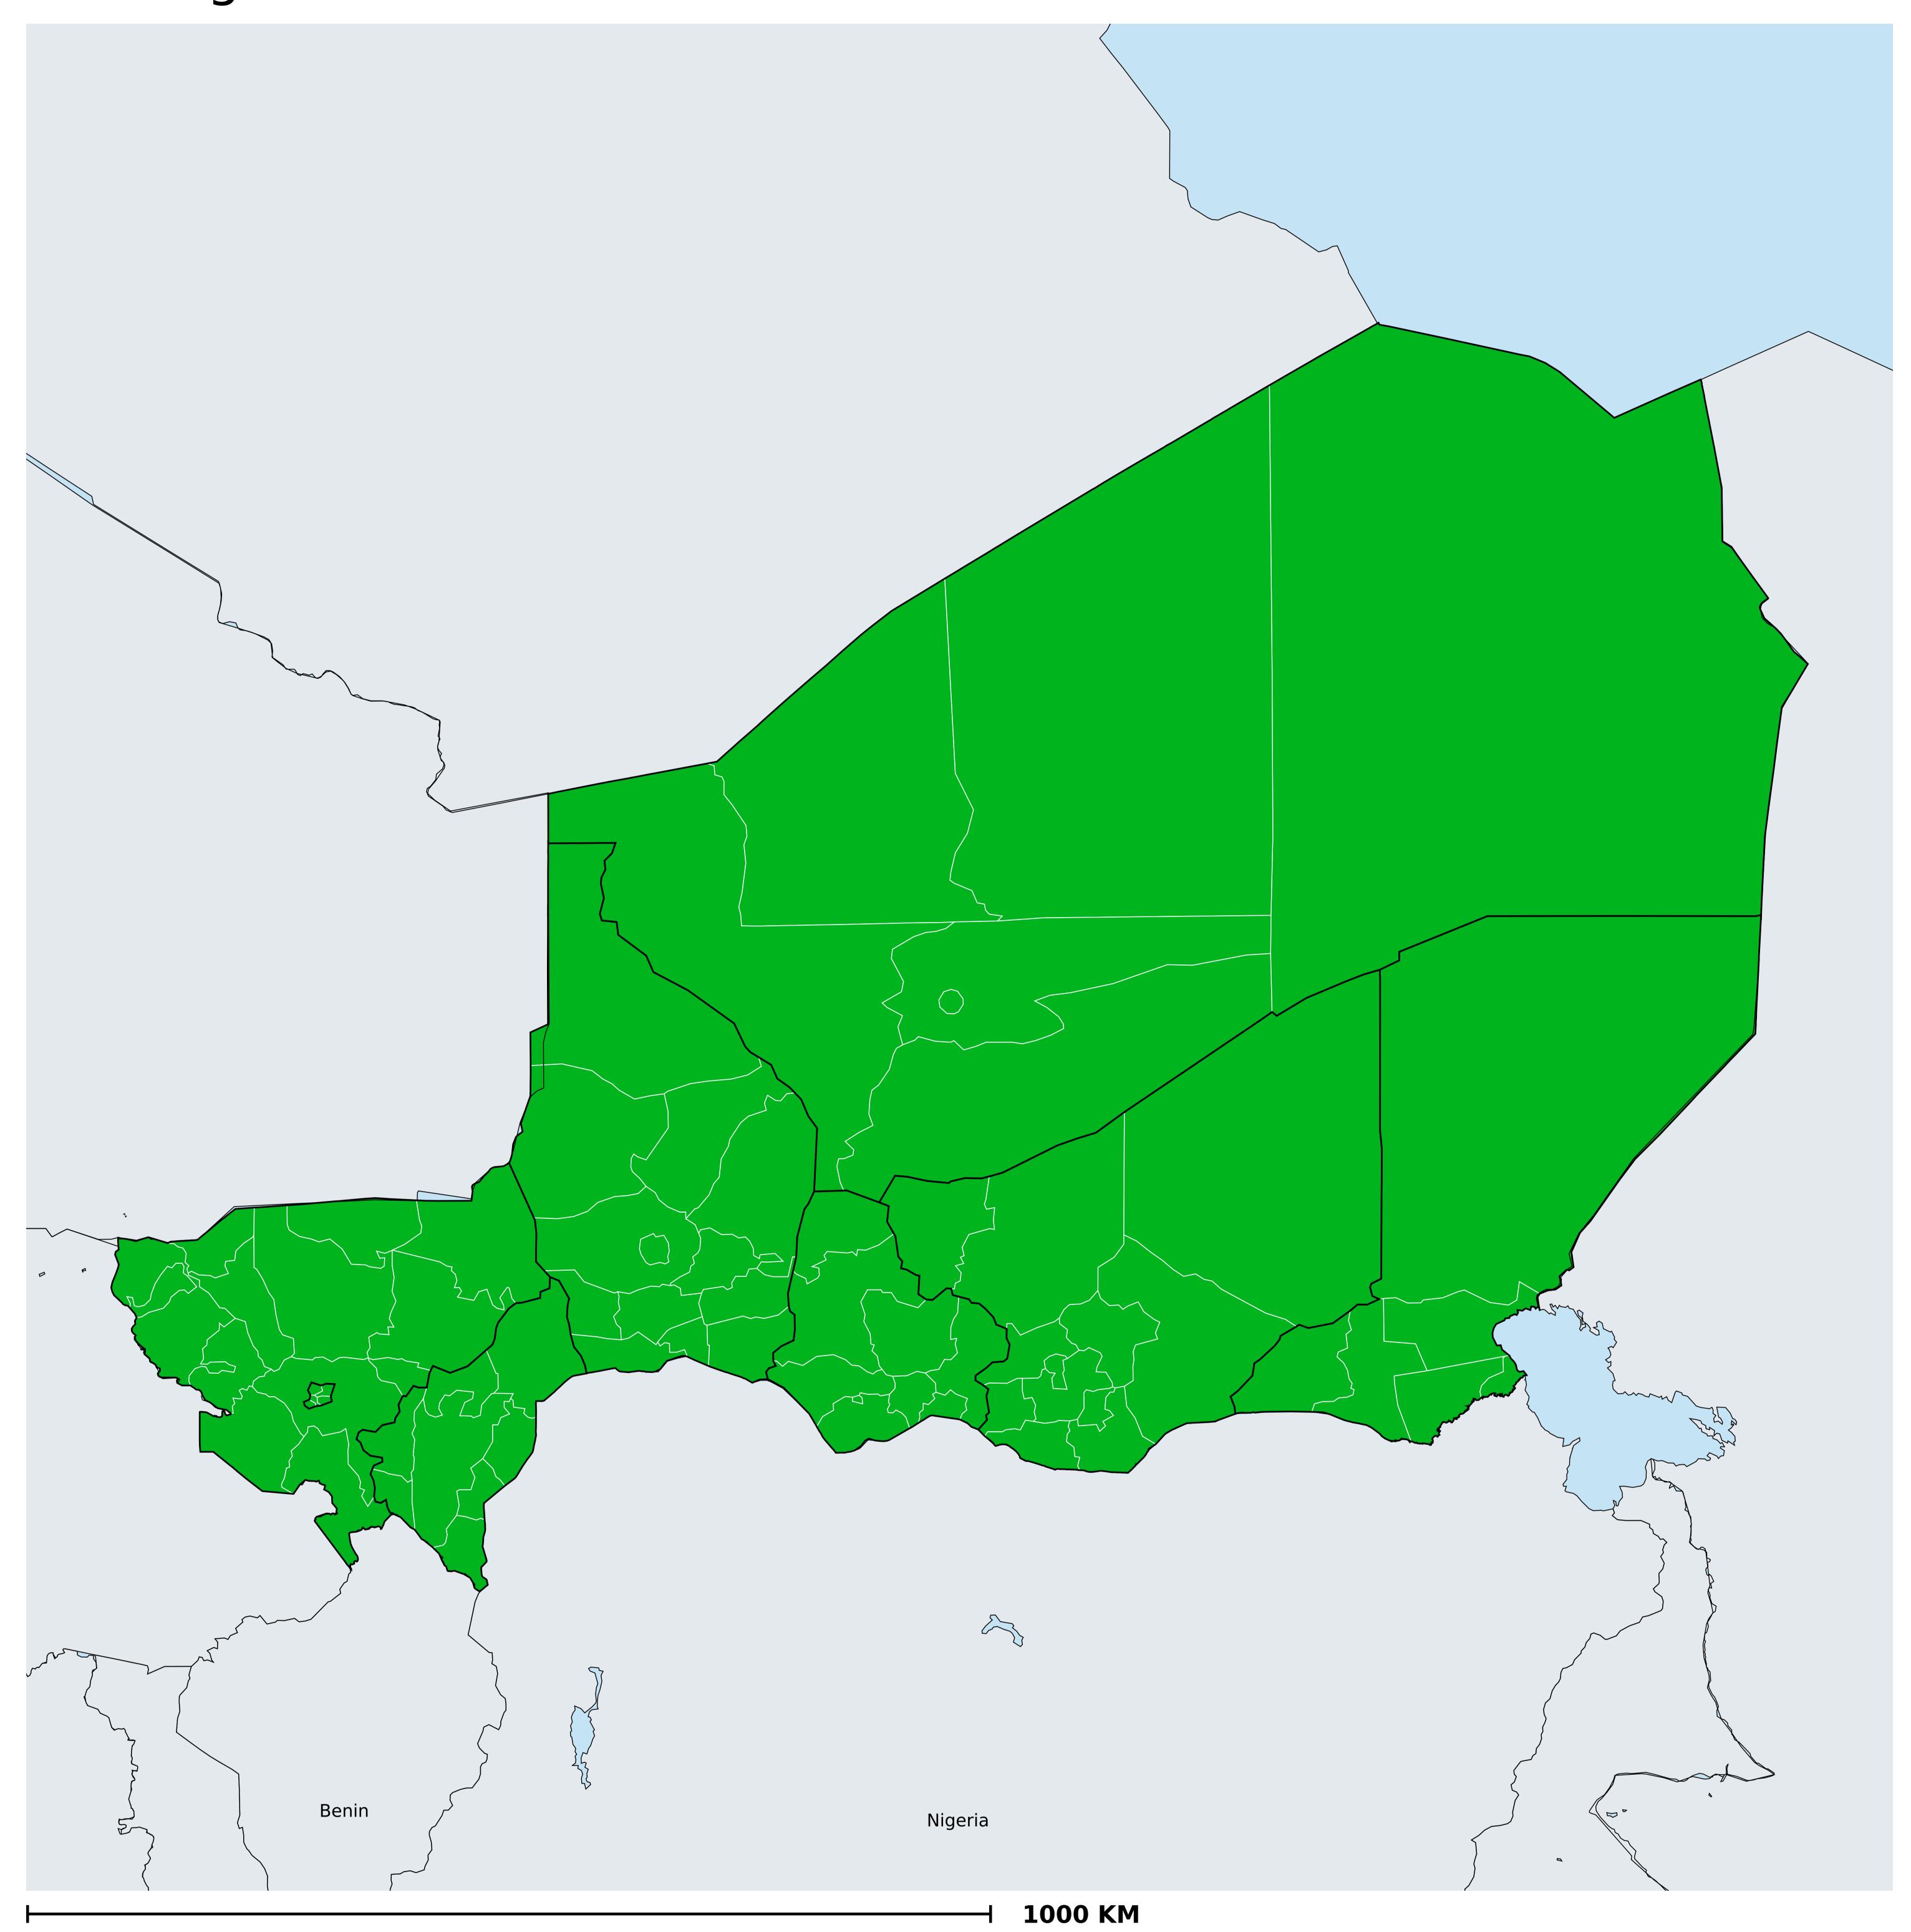

## Niger (2020)

## Geographic coverage - Total population requiring treatment MDA/PC coverage of STH

Boundaries, names and designations used here do not imply expression of WHO opinion concerning the legal status of any country, territory or area, or of its authorities, or concerning delimitation of frontiers or boundaries. Dotted / dashed lines represent approximate border lines for which there may not yet be full agreement.

Soil-transmitted helminthiasis > MDA/PC coverage > Geographic coverage - Total population requiring treatment

Endemicity unknown
PC not required
PC delivered
PC not delivered - Moderate endemicity
PC not delivered - High endemicity
No data available