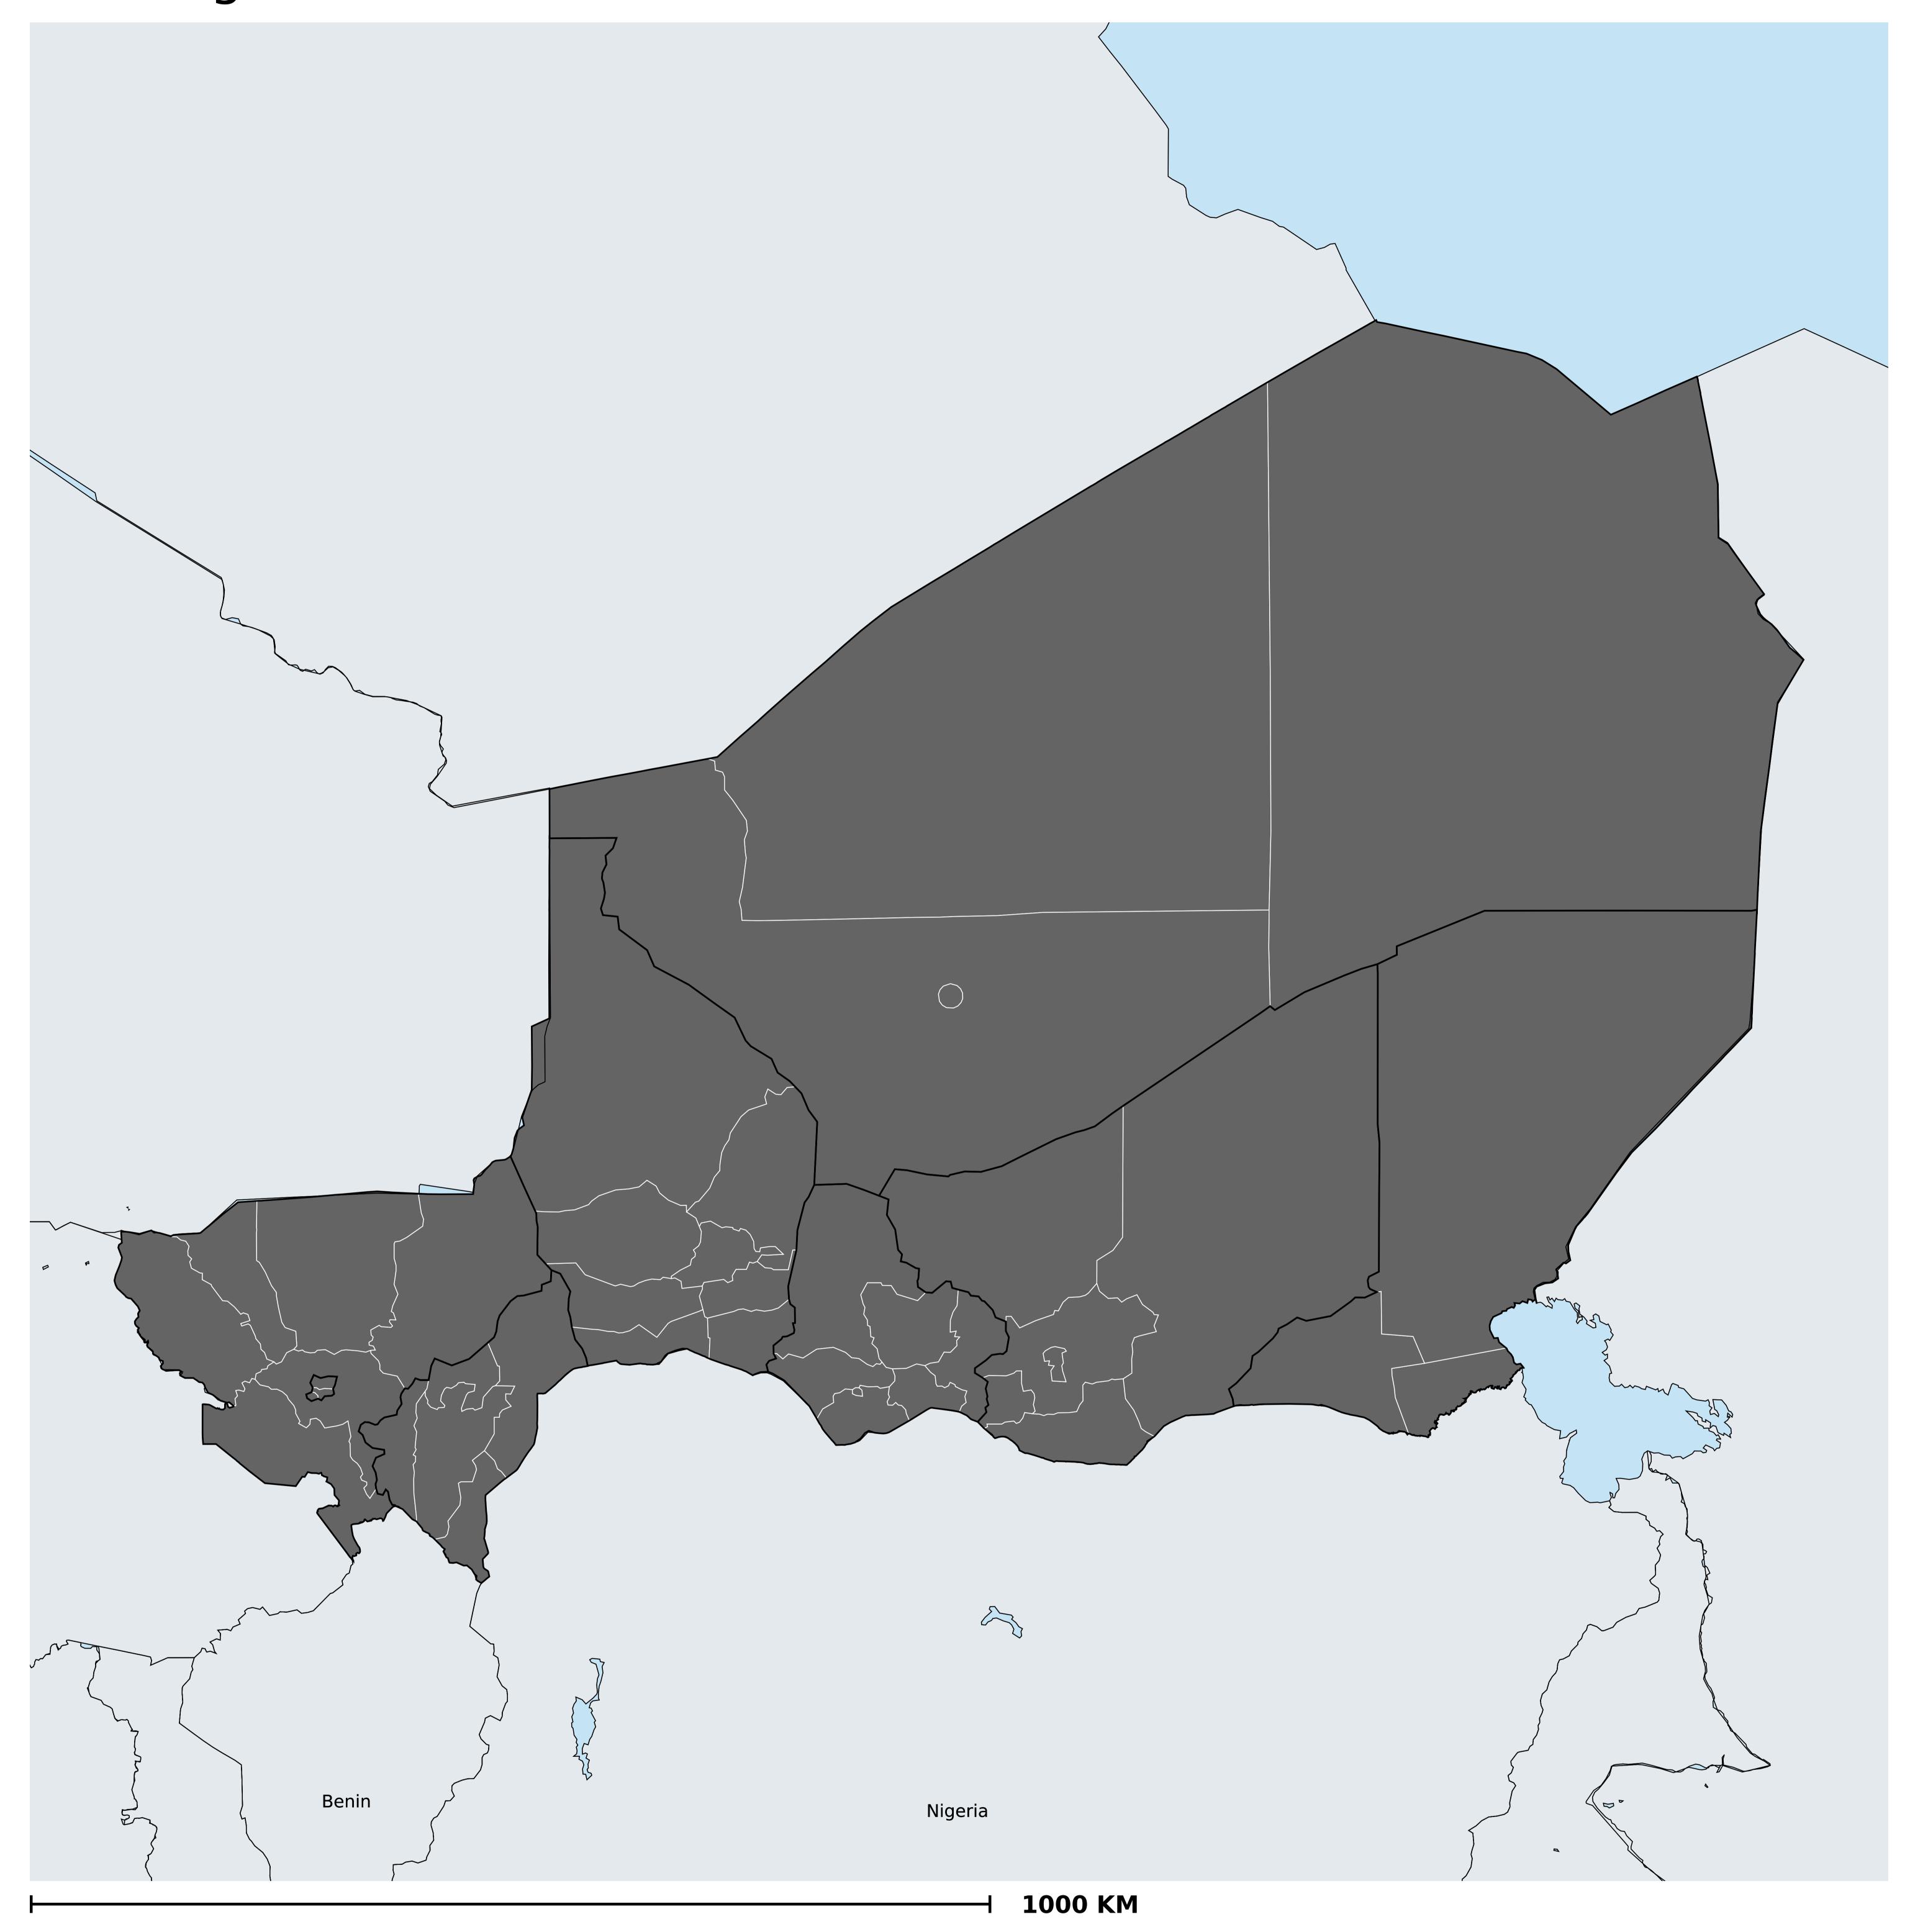

## Niger (2013)

## Geographic coverage - Total population requiring treatment MDA/PC coverage of STH

Boundaries, names and designations used here do not imply expression of WHO opinion concerning the legal status of any country, territory or area, or of its authorities, or concerning delimitation of frontiers or boundaries. Dotted / dashed lines represent approximate border lines for which there may not yet be full agreement.

Soil-transmitted helminthiasis > MDA/PC coverage > Geographic coverage - Total population requiring treatment

Endemicity unknown
PC not required
PC delivered
PC not delivered - Moderate endemicity
PC not delivered - High endemicity
No data available