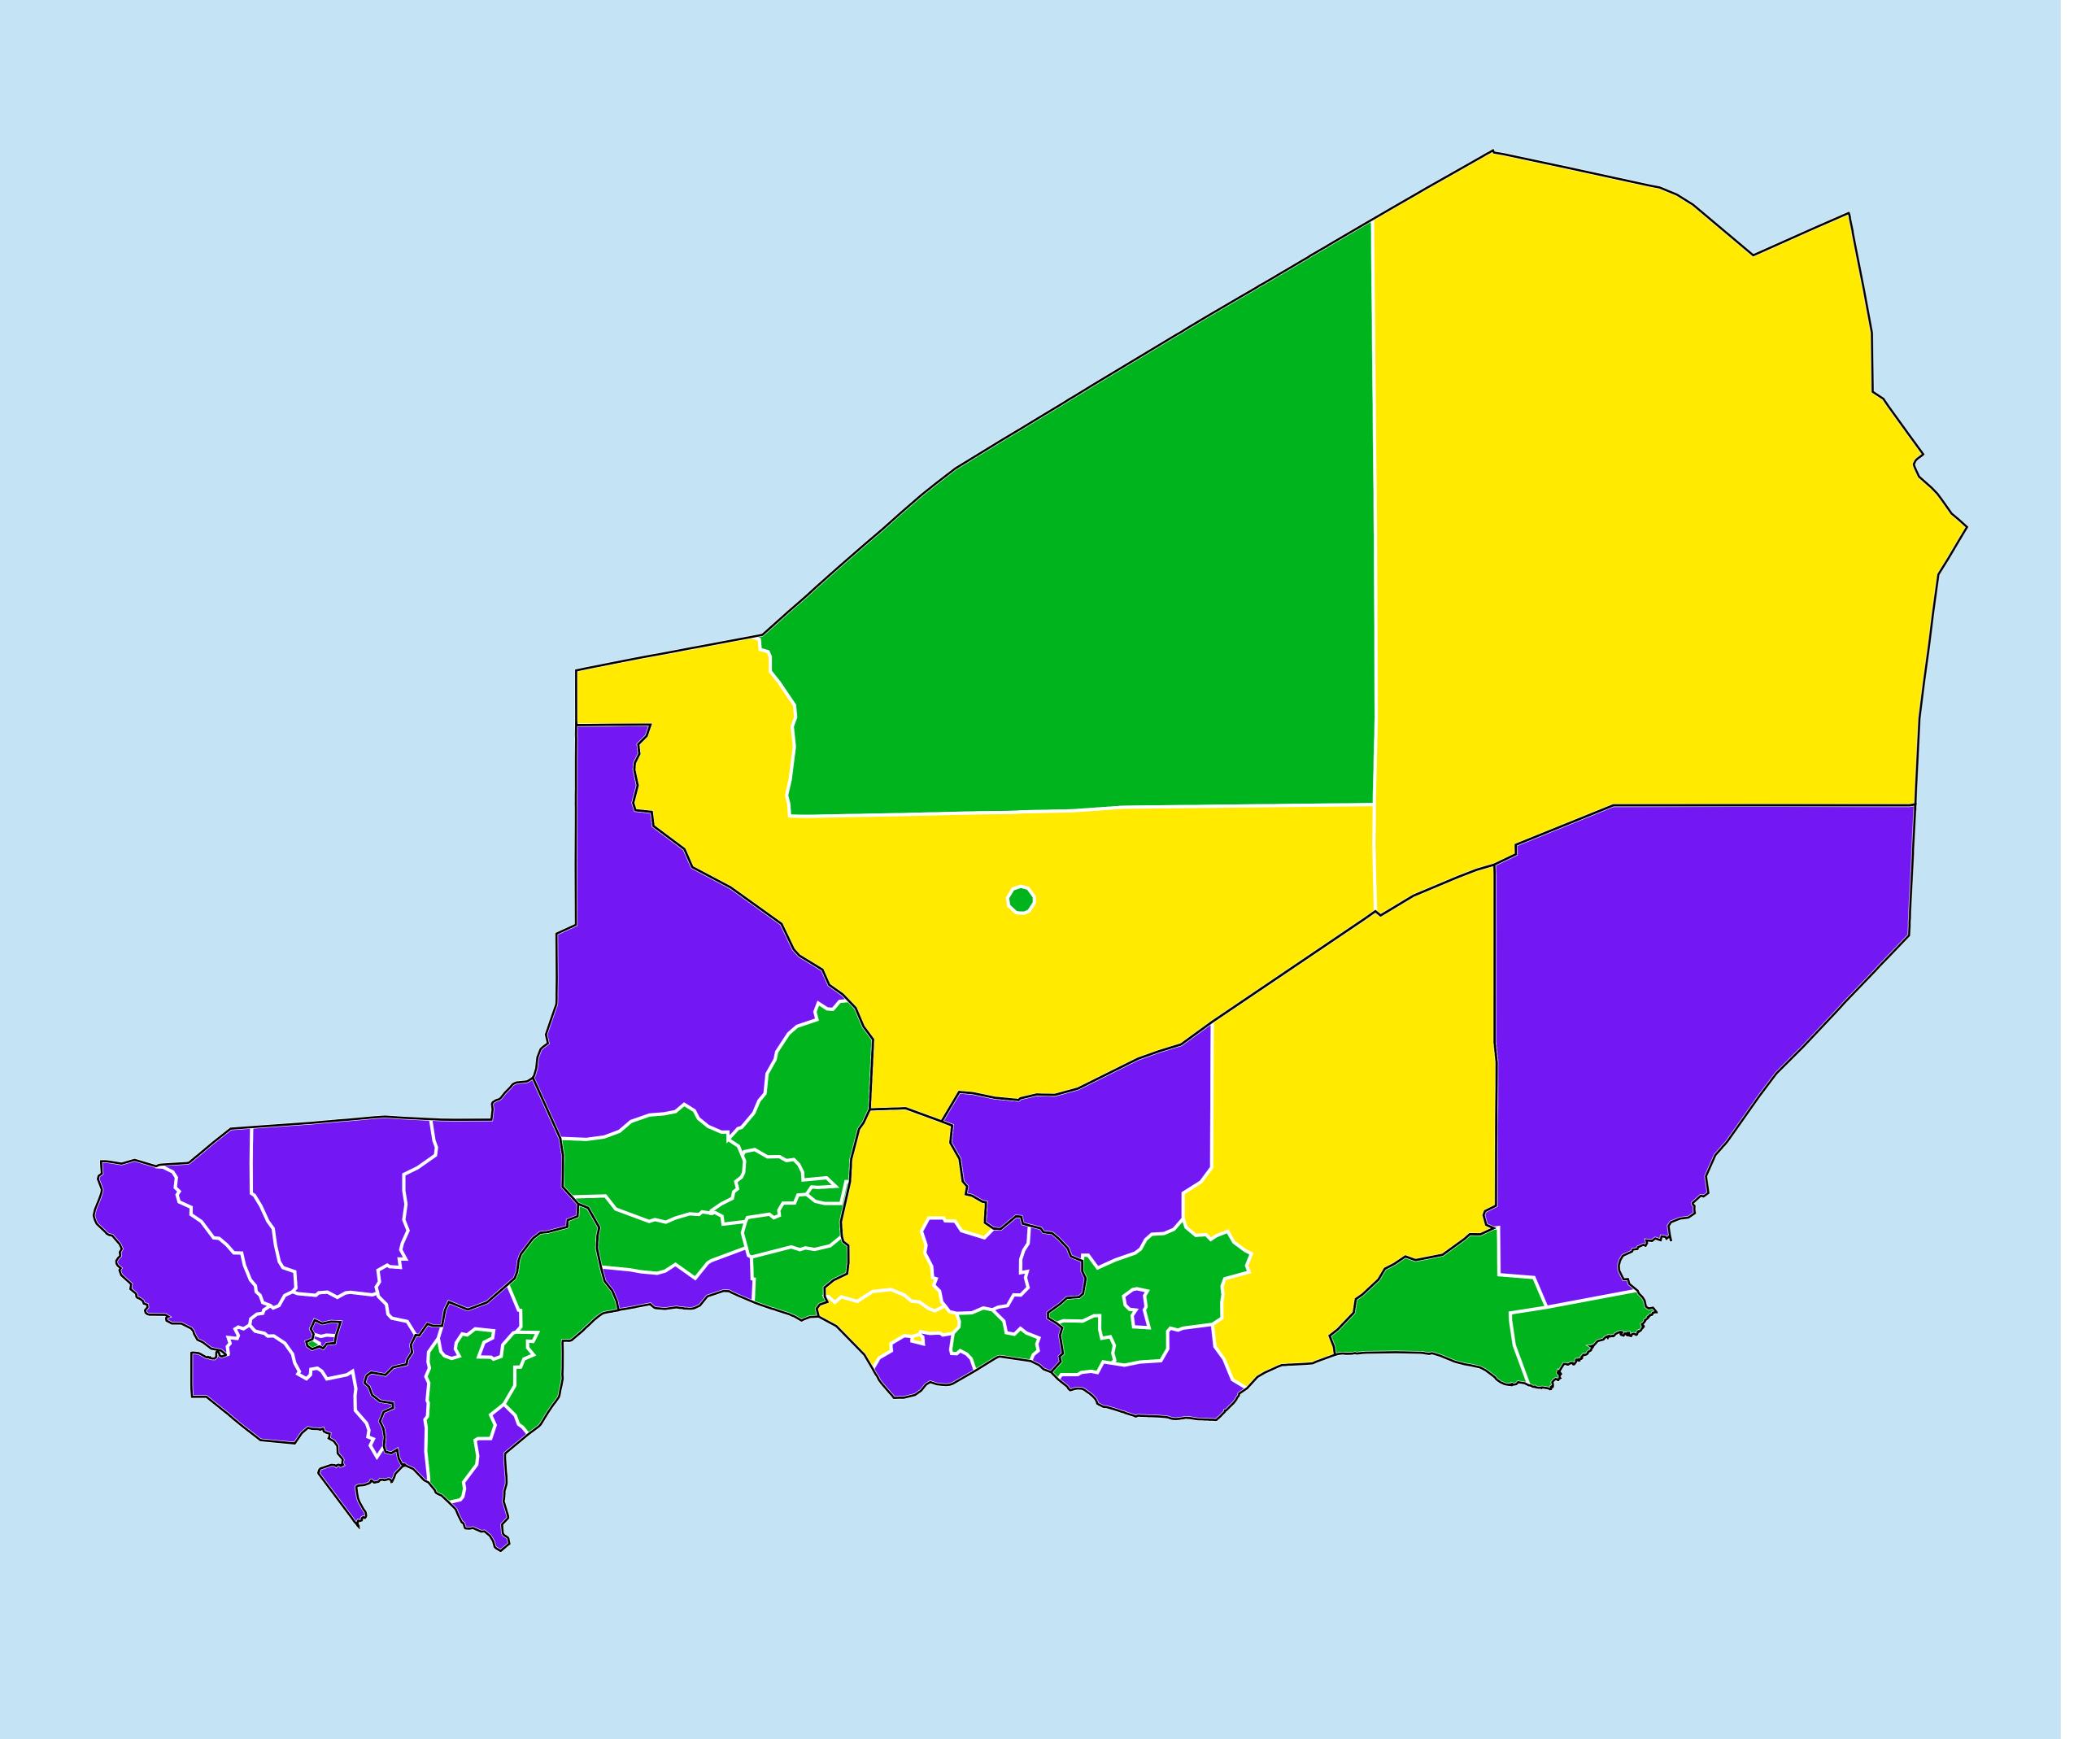

## Niger (2018)

Geographic coverage - SAC MDA/PC coverage of Soil-transmitted helminthiasis

Soil-transmitted helminthiasis > MDA/PC coverage > Geographic coverage - SAC

Boundaries, names and designations used here do not imply expression of WHO opinion concerning the legal status of any country, territory or area, or of its authorities, or concerning delimitation of frontiers or boundaries. Dotted / dashed lines represent approximate border lines for which there may not yet be full agreement.