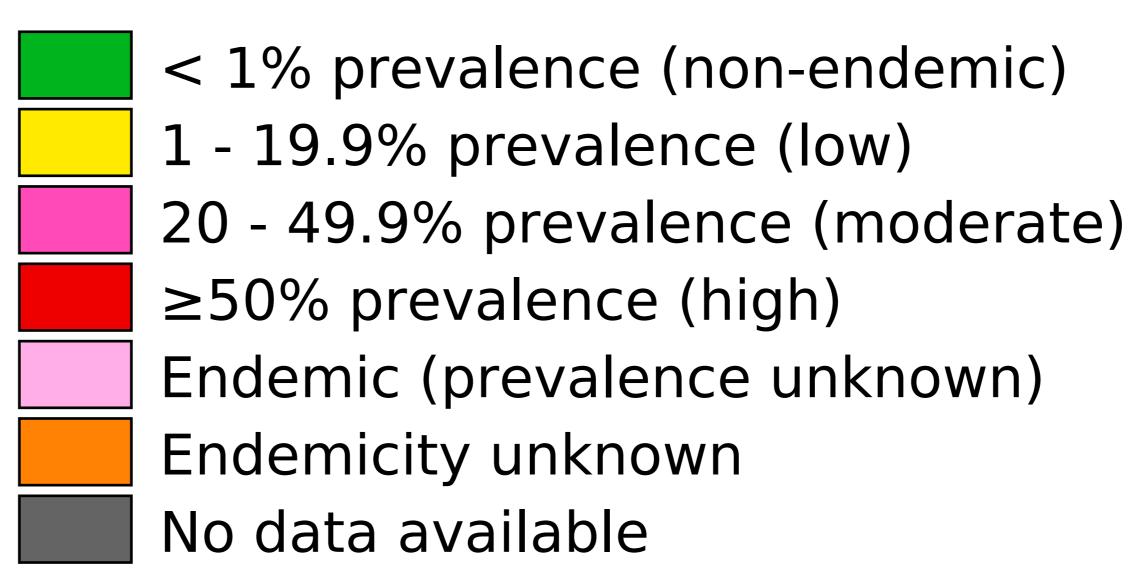

## Status of Soil-transmitted helminthiasis Elimination

Soil-transmitted helminthiasis > Endemicity

Boundaries, names and designations used here do not imply expression of WHO opinion concerning the legal status of any country, territory or area, or of its authorities, or concerning delimitation of frontiers or boundaries. Dotted / dashed lines represent approximate border lines for which there may not yet be full agreement.