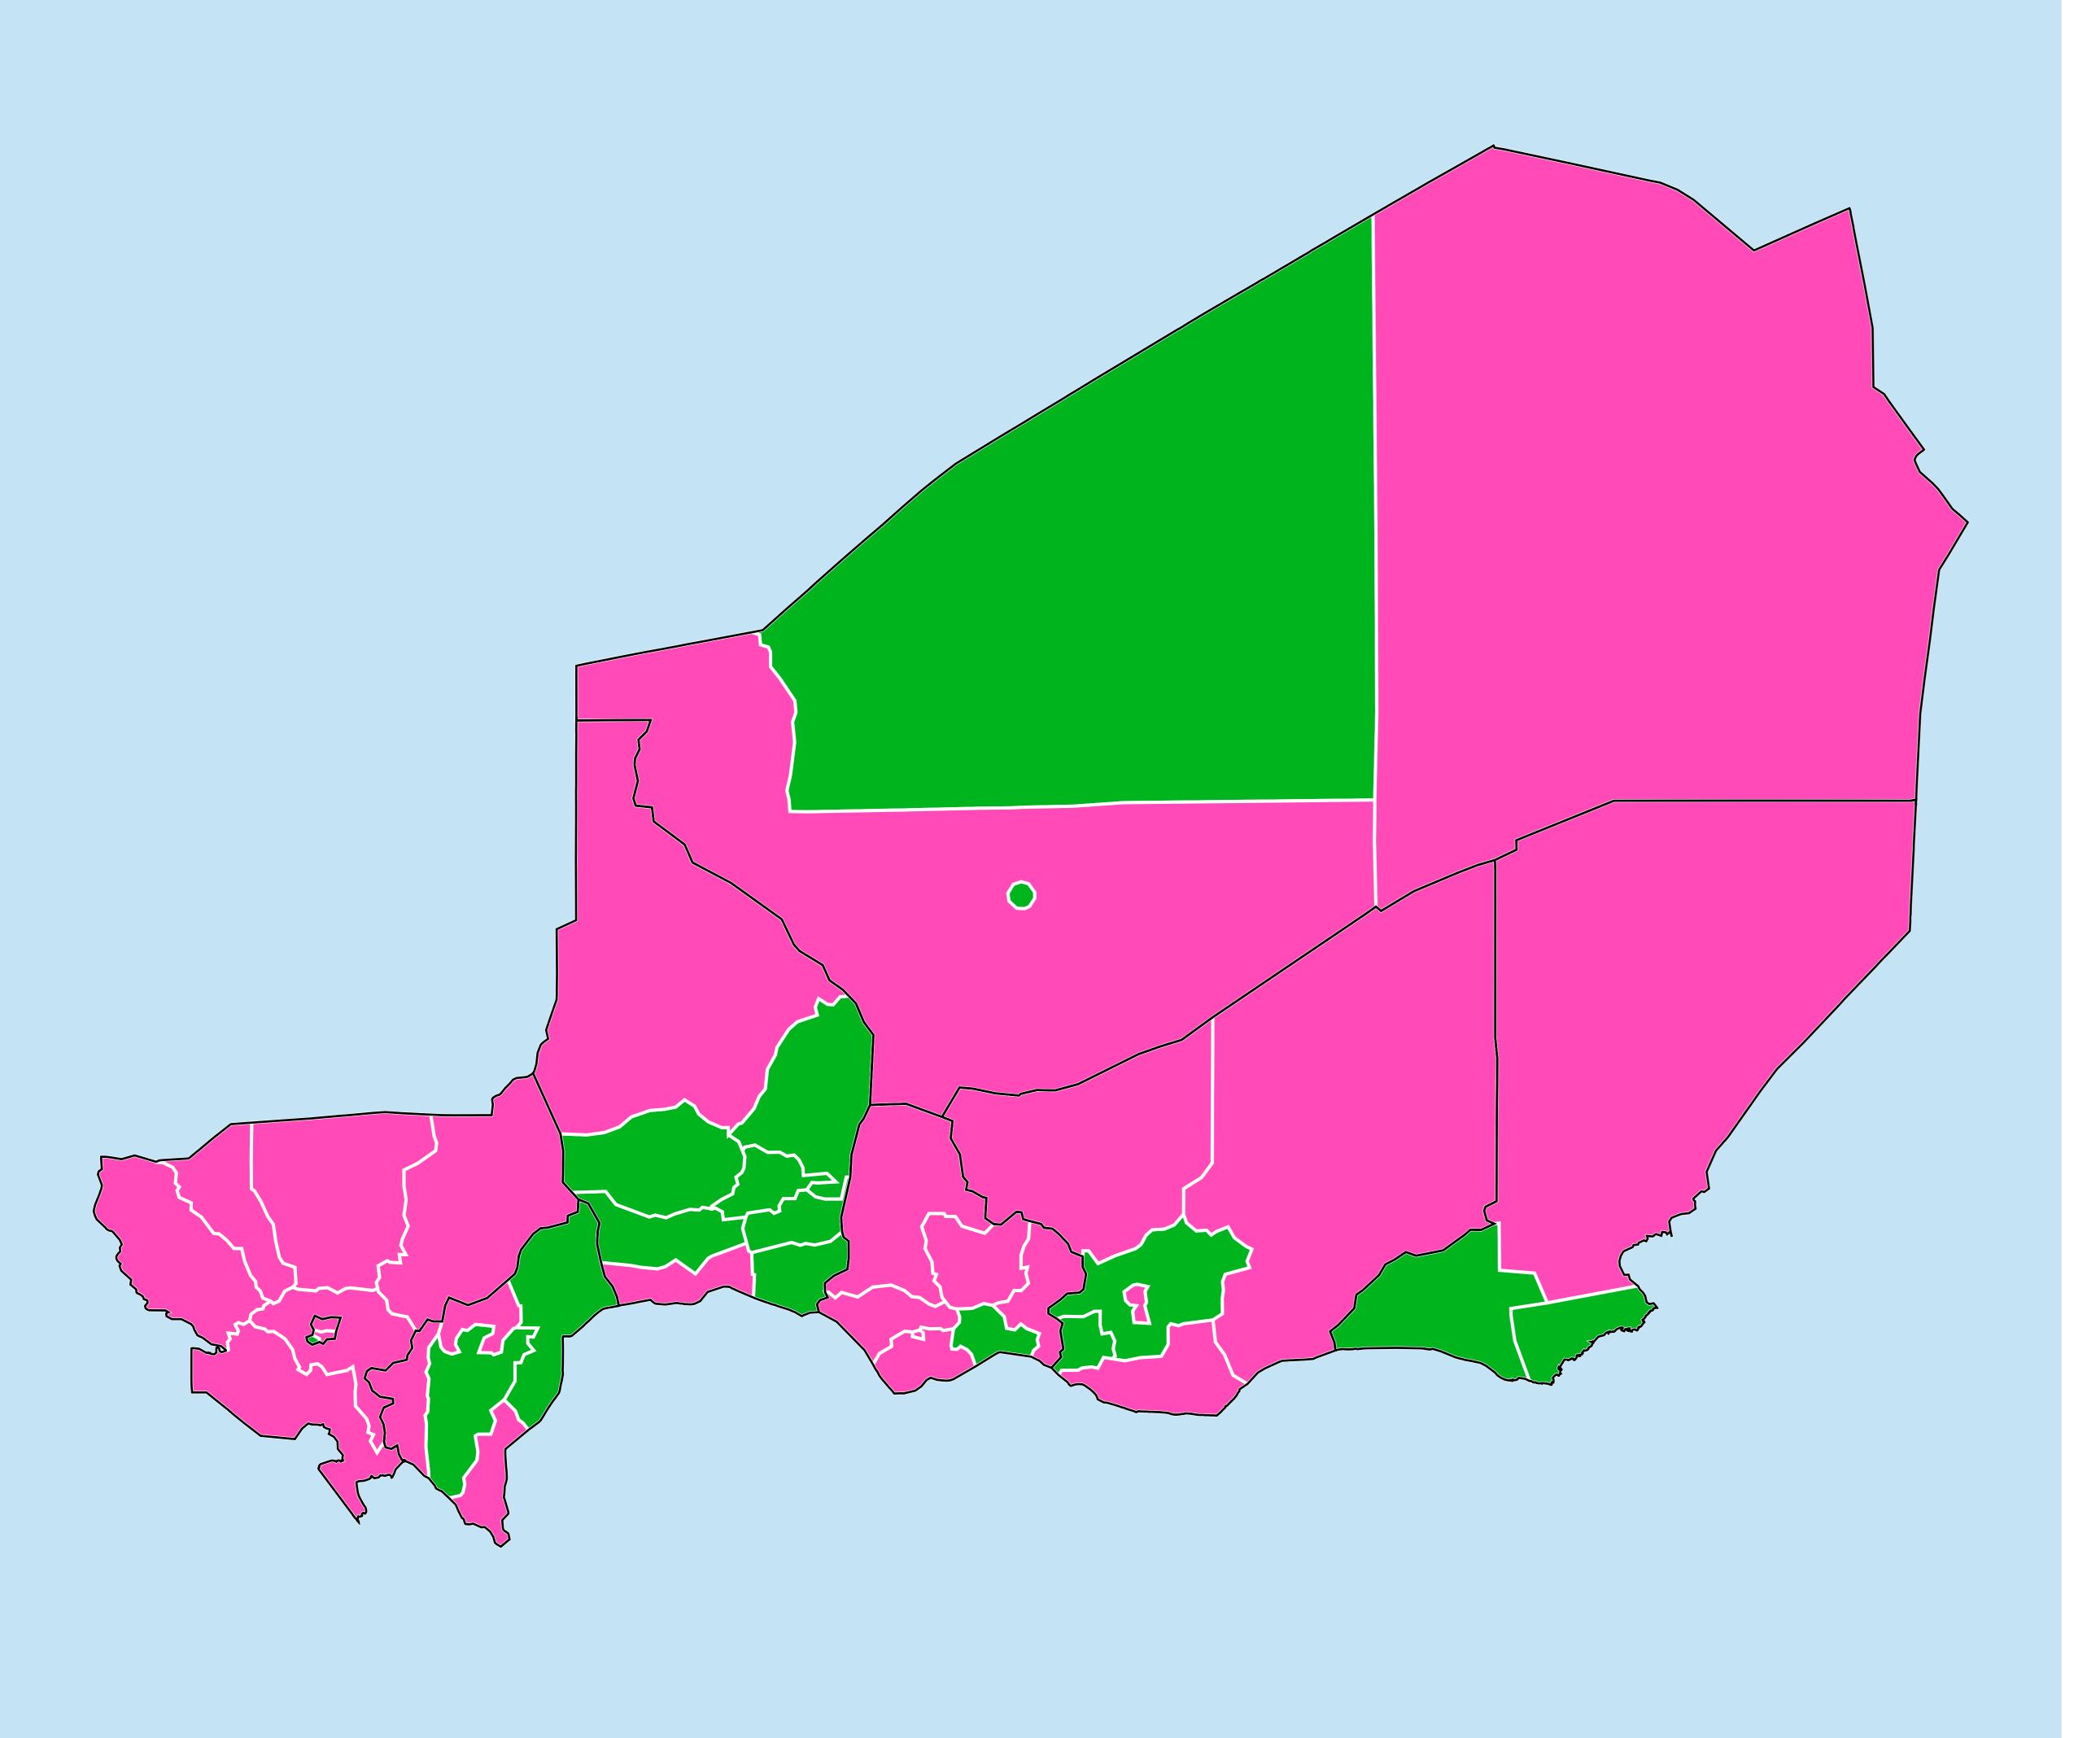

## Niger (2018)

## Status of Soil-transmitted helminthiasis Elimination

Soil-transmitted helminthiasis > Endemicity

Boundaries, names and designations used here do not imply expression of WHO opinion concerning the legal status of any country, territory or area, or of its authorities, or concerning delimitation of frontiers or boundaries. Dotted / dashed lines represent approximate border lines for which there may not yet be full agreement.