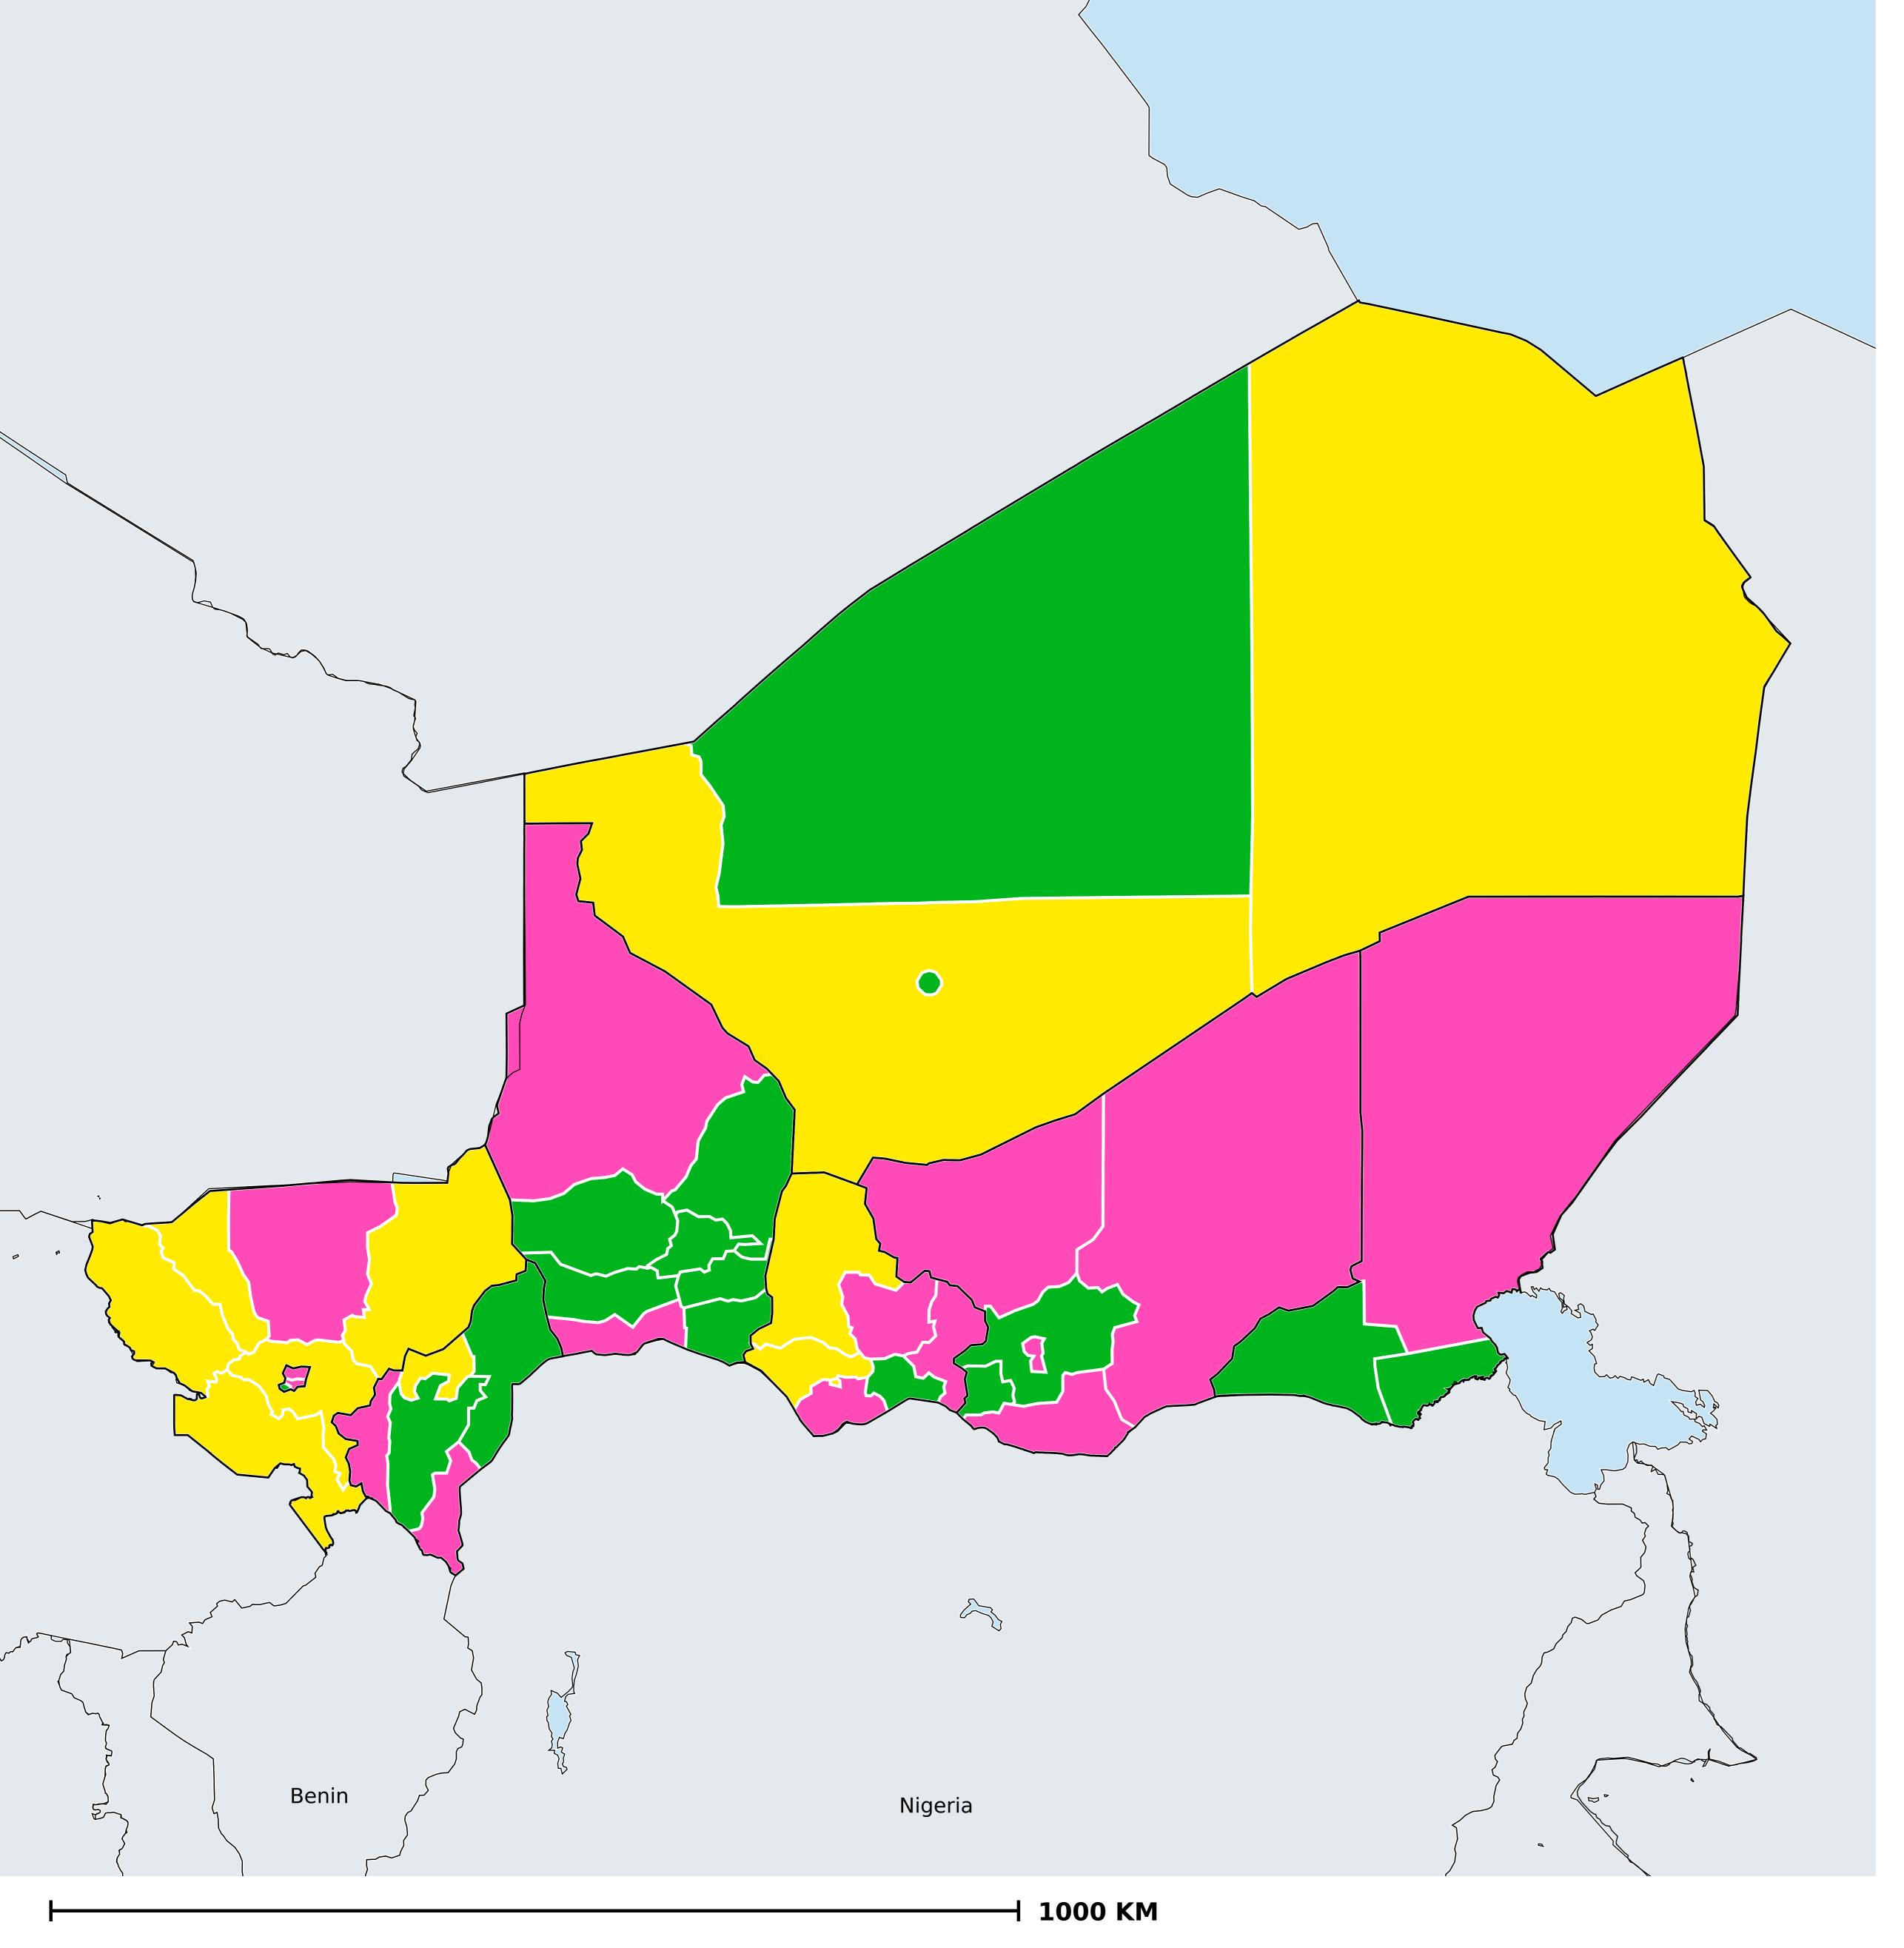

## Niger (2016)

## Status of Soil-transmitted helminthiasis Elimination

Soil-transmitted helminthiasis > Endemicity

Boundaries, names and designations used here do not imply expression of WHO opinion concerning the legal status of any country, territory or area, or of its authorities, or concerning delimitation of frontiers or boundaries. Dotted / dashed lines represent approximate border lines for which there may not yet be full agreement.

## **Data Source:**

Data provided by health ministries to ESPEN through WHO reporting processes. All reasonable precautions have been taken to verify this information

Copyright 2023 WHO. All rights reserved. Generated 19 September 2023