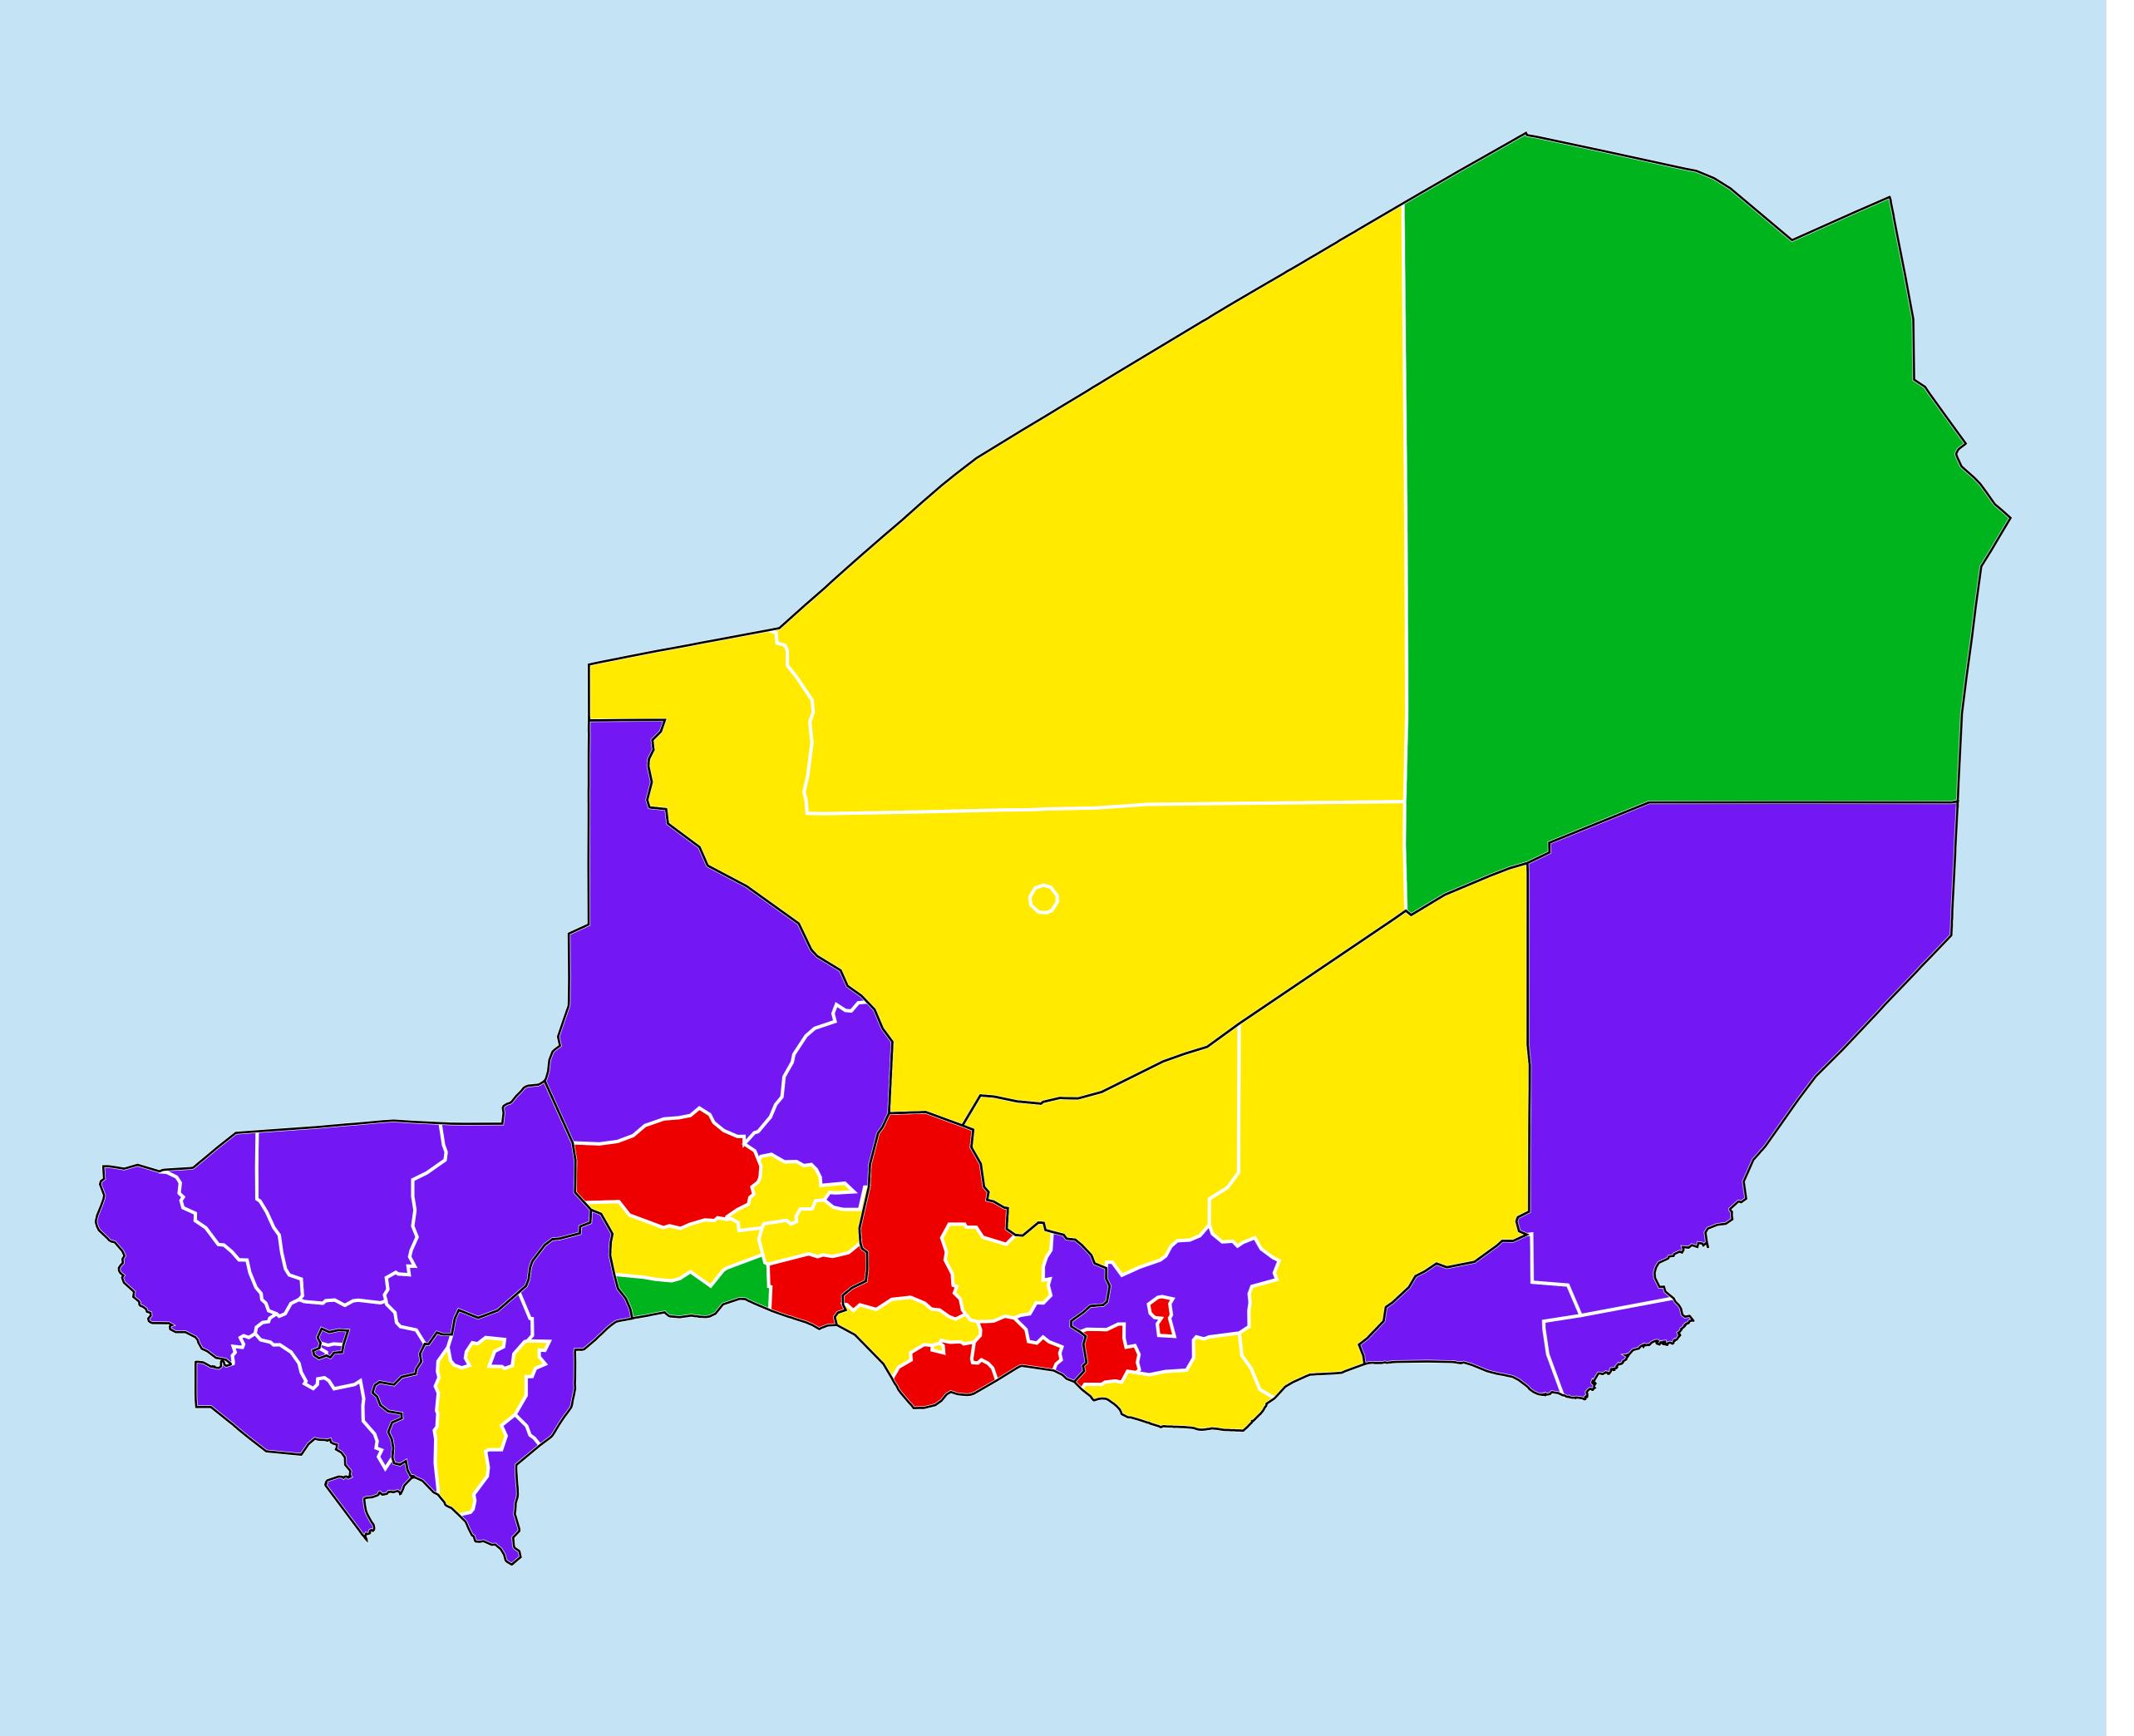

## Niger (2018)

Therapeutic coverage - SAC MDA/PC coverage of Schistosomiasis

Schistosomiasis > MDA/PC coverage > Therapeutic coverage - SAC

Boundaries, names and designations used here do not imply expression of WHO opinion concerning the legal status of any country, territory or area, or of its authorities, or concerning delimitation of frontiers or boundaries. Dotted / dashed lines represent approximate border lines for which there may not yet be full agreement.

## **Data Source:**

Data provided by health ministries to ESPEN through WHO reporting processes. All reasonable precautions have been taken to verify this information

Copyright 2023 WHO. All rights reserved. Generated 19 September 2023