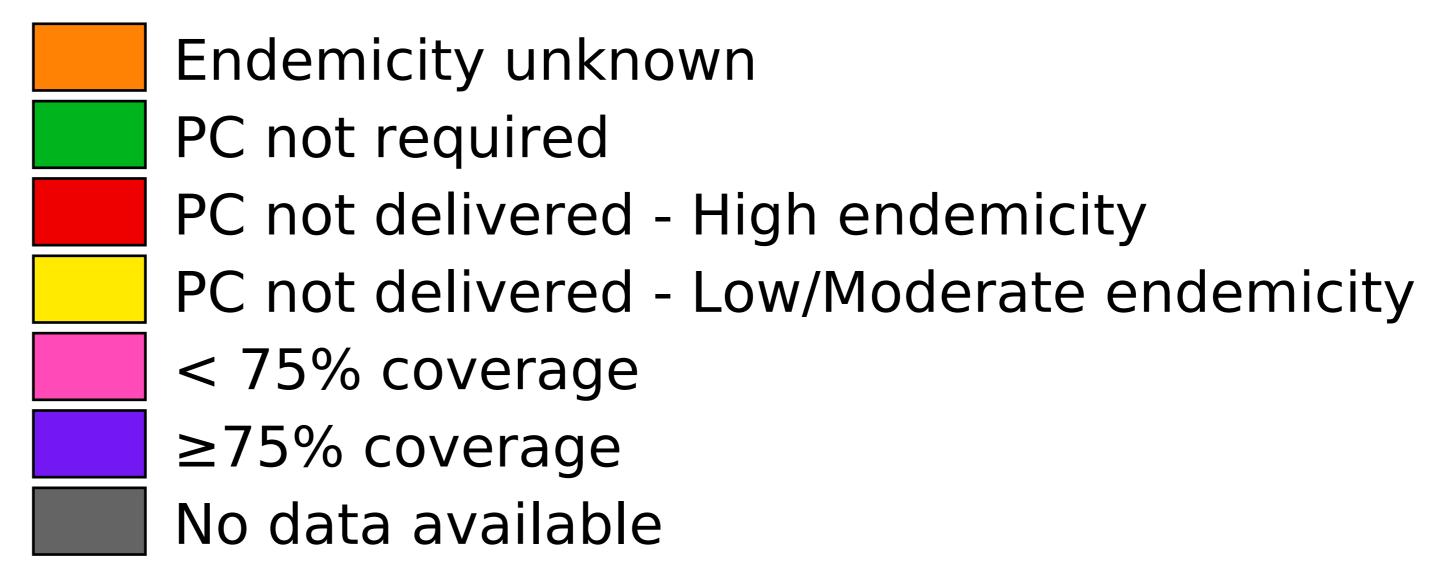

## Niger (2018)

Therapeutic coverage - SAC MDA/PC coverage of Schistosomiasis

Schistosomiasis > MDA/PC coverage > Therapeutic coverage - SAC

Boundaries, names and designations used here do not imply expression of WHO opinion concerning the legal status of any country, territory or area, or of its authorities, or concerning delimitation of frontiers or boundaries. Dotted / dashed lines represent approximate border lines for which there may not yet be full agreement.