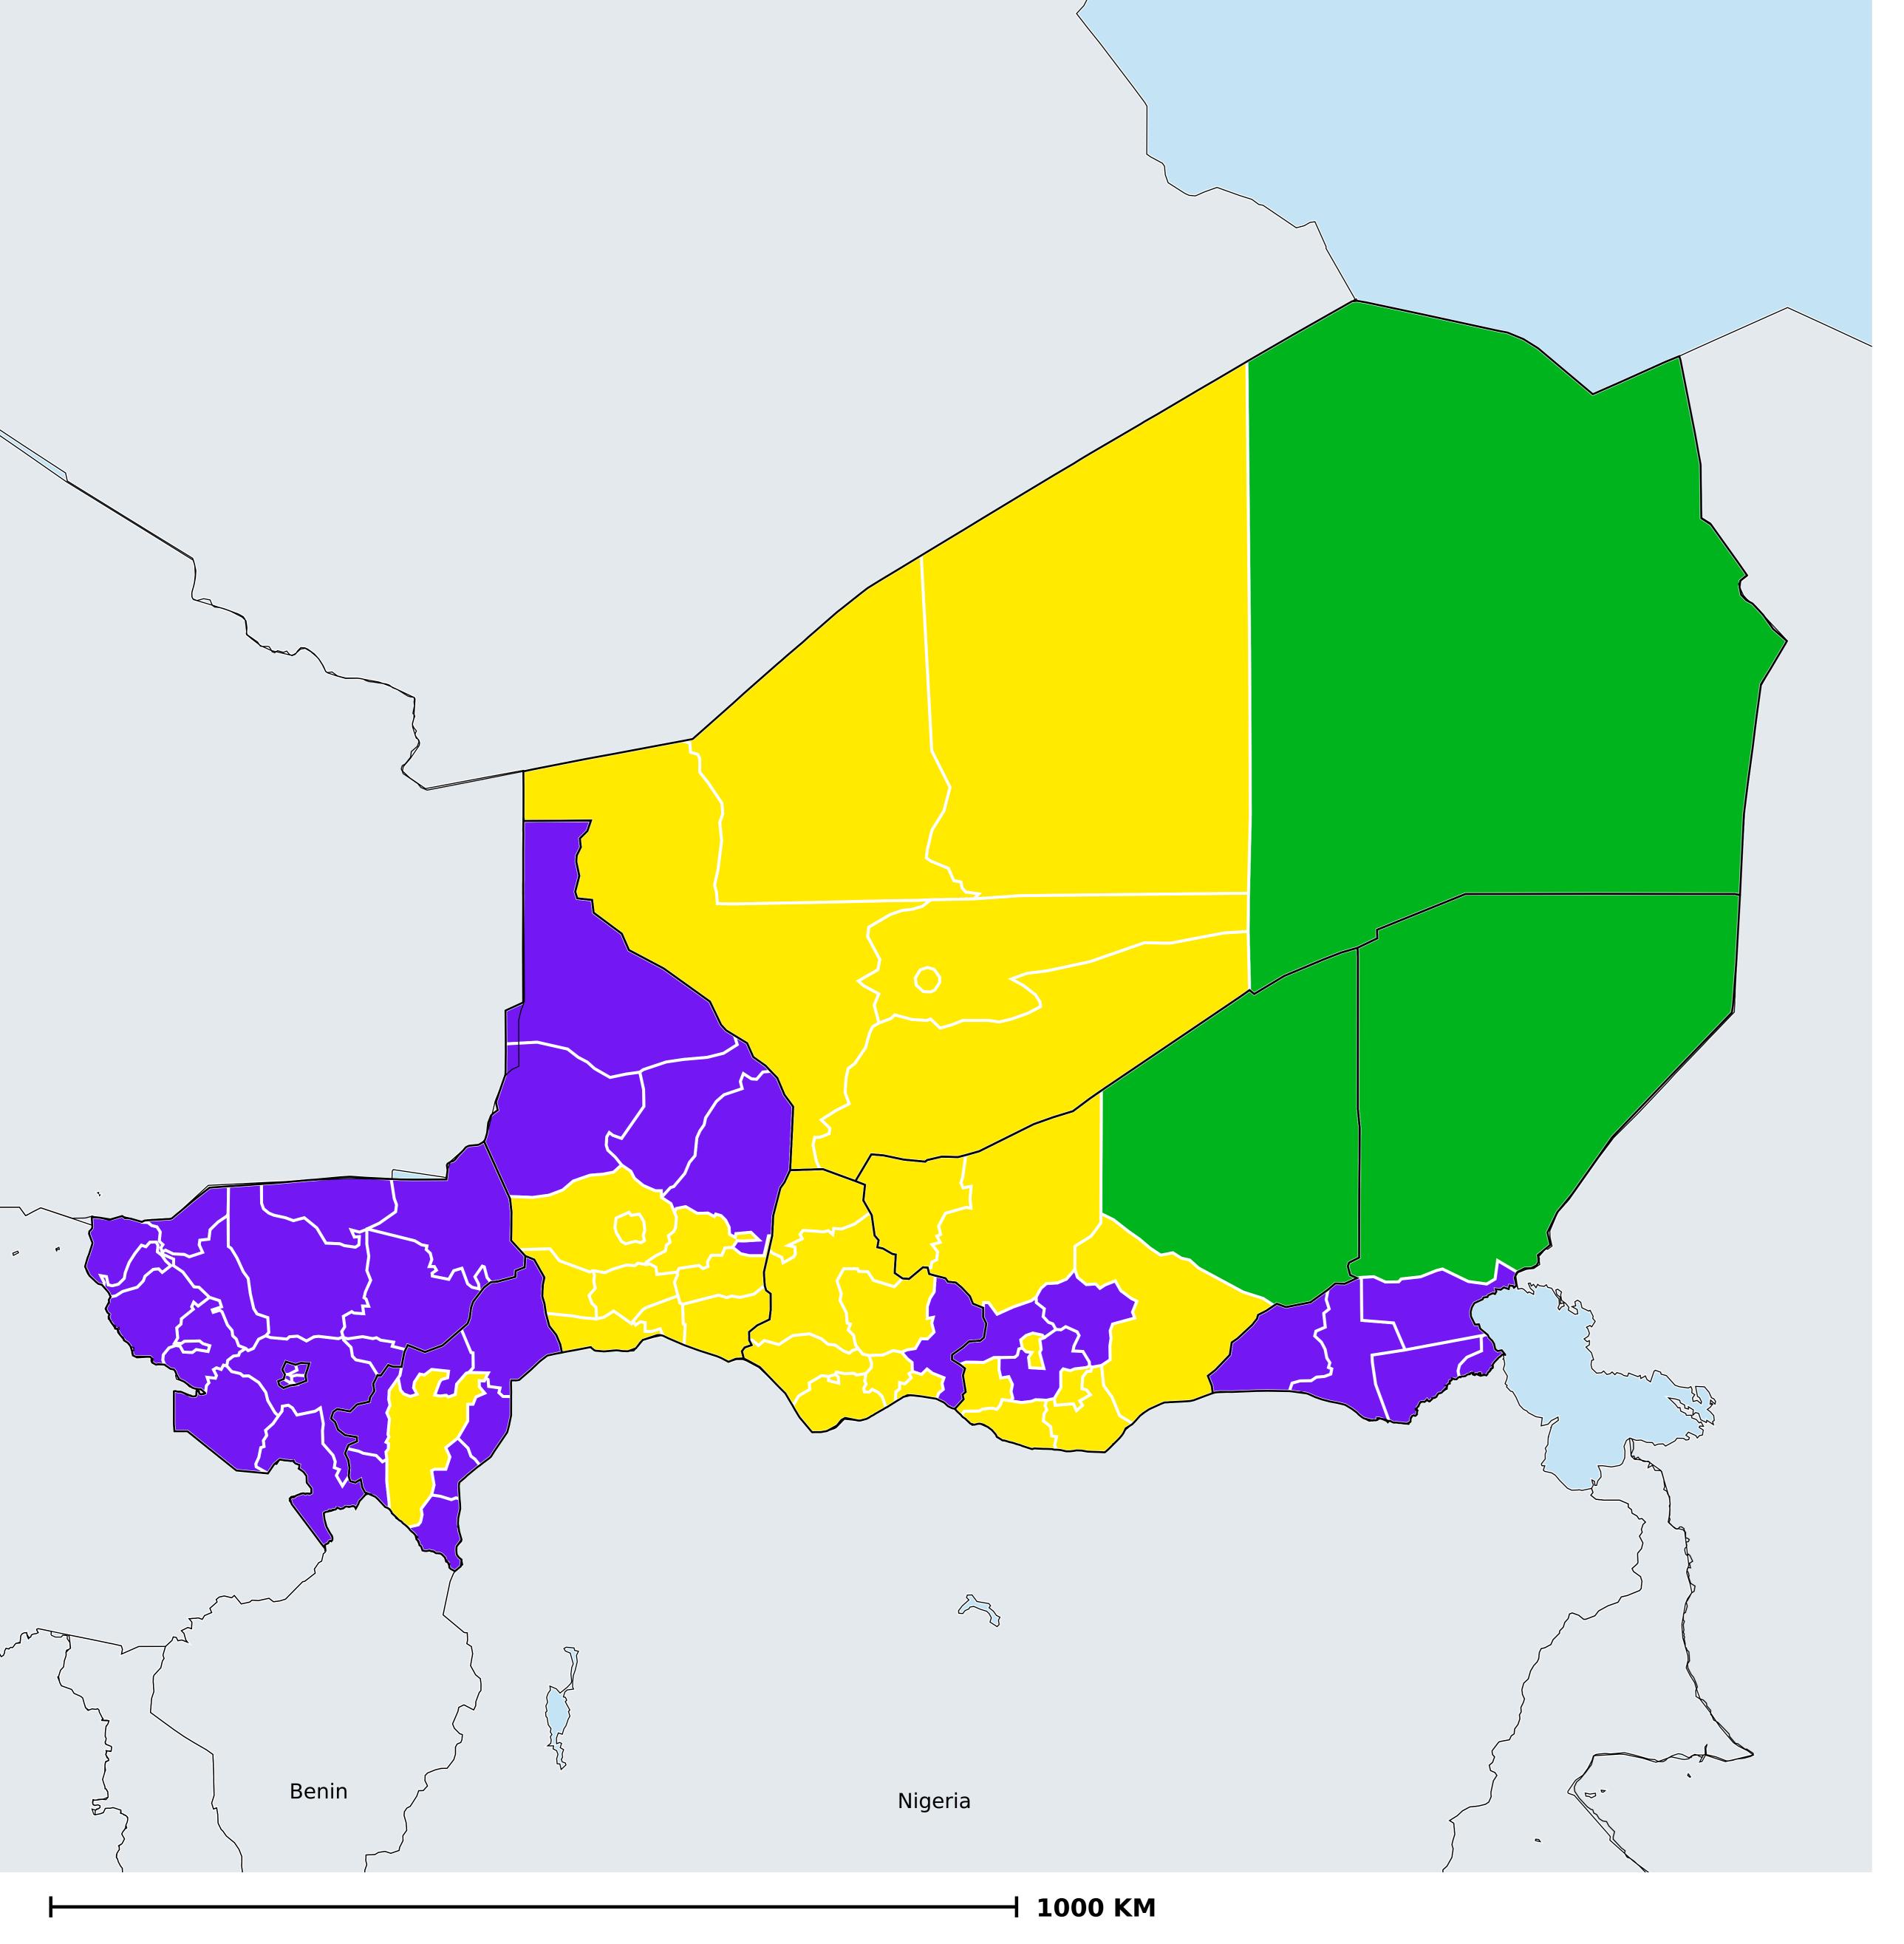

## Niger (2022)

Geographic coverage - Total population requiring treatment MDA/PC coverage of Schistosomiasis

Schistosomiasis > MDA/PC coverage > Geographic coverage - Total population requiring treatment