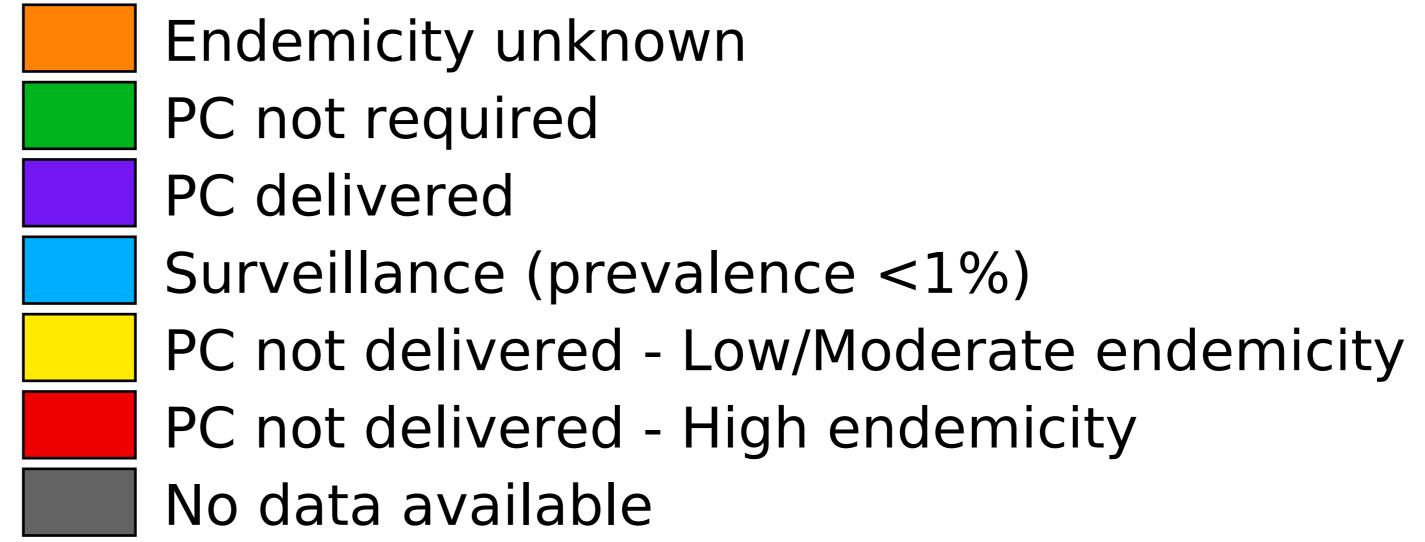

## Niger (2022)

Geographic coverage - Total population requiring treatment MDA/PC coverage of Schistosomiasis

Schistosomiasis > MDA/PC coverage > Geographic coverage - Total population requiring treatment