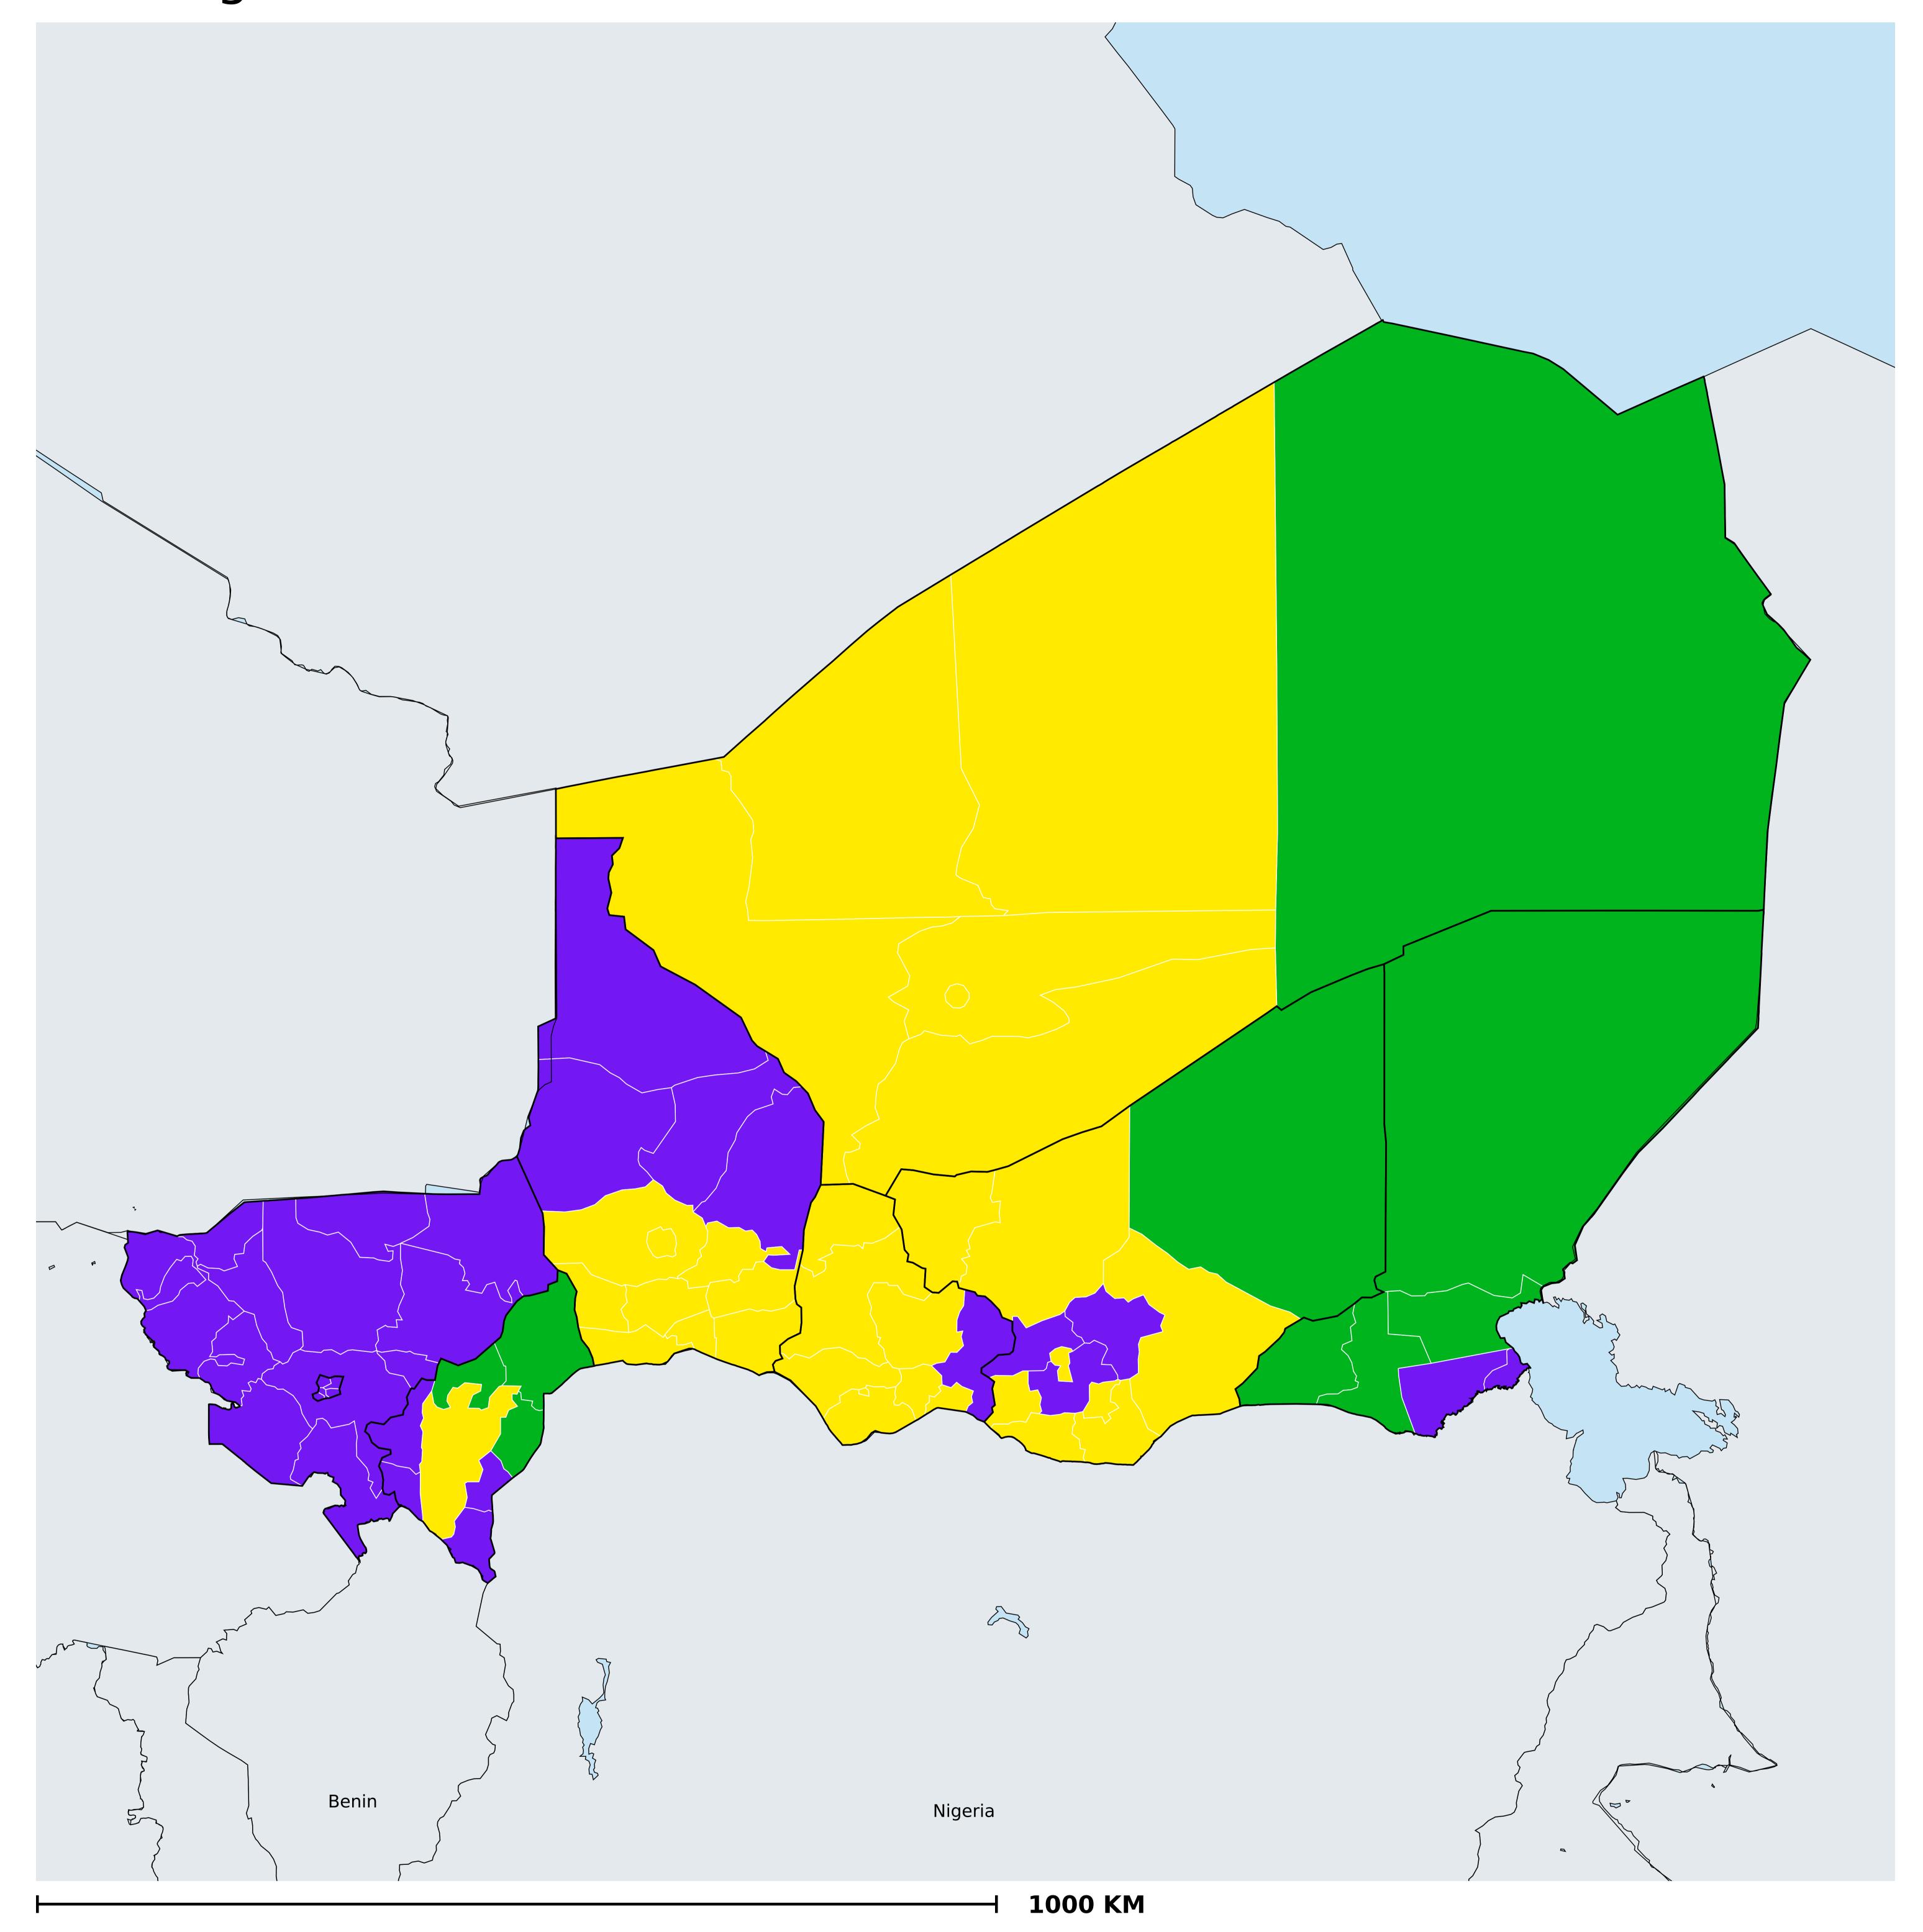

## Niger (2020)

## Geographic coverage - Total population requiring treatment MDA/PC coverage of Schistosomiasis

Boundaries, names and designations used here do not imply expression of WHO opinion concerning the legal status of any country, territory or area, or of its authorities, or concerning delimitation of frontiers or boundaries. Dotted / dashed lines represent approximate border lines for which there may not yet be full agreement.

Schistosomiasis > MDA/PC coverage > Geographic coverage - Total population requiring treatment

Endemicity unknown
PC not required
PC delivered
PC not delivered - Low/Moderate endemicity
PC not delivered - High endemicity
No data available