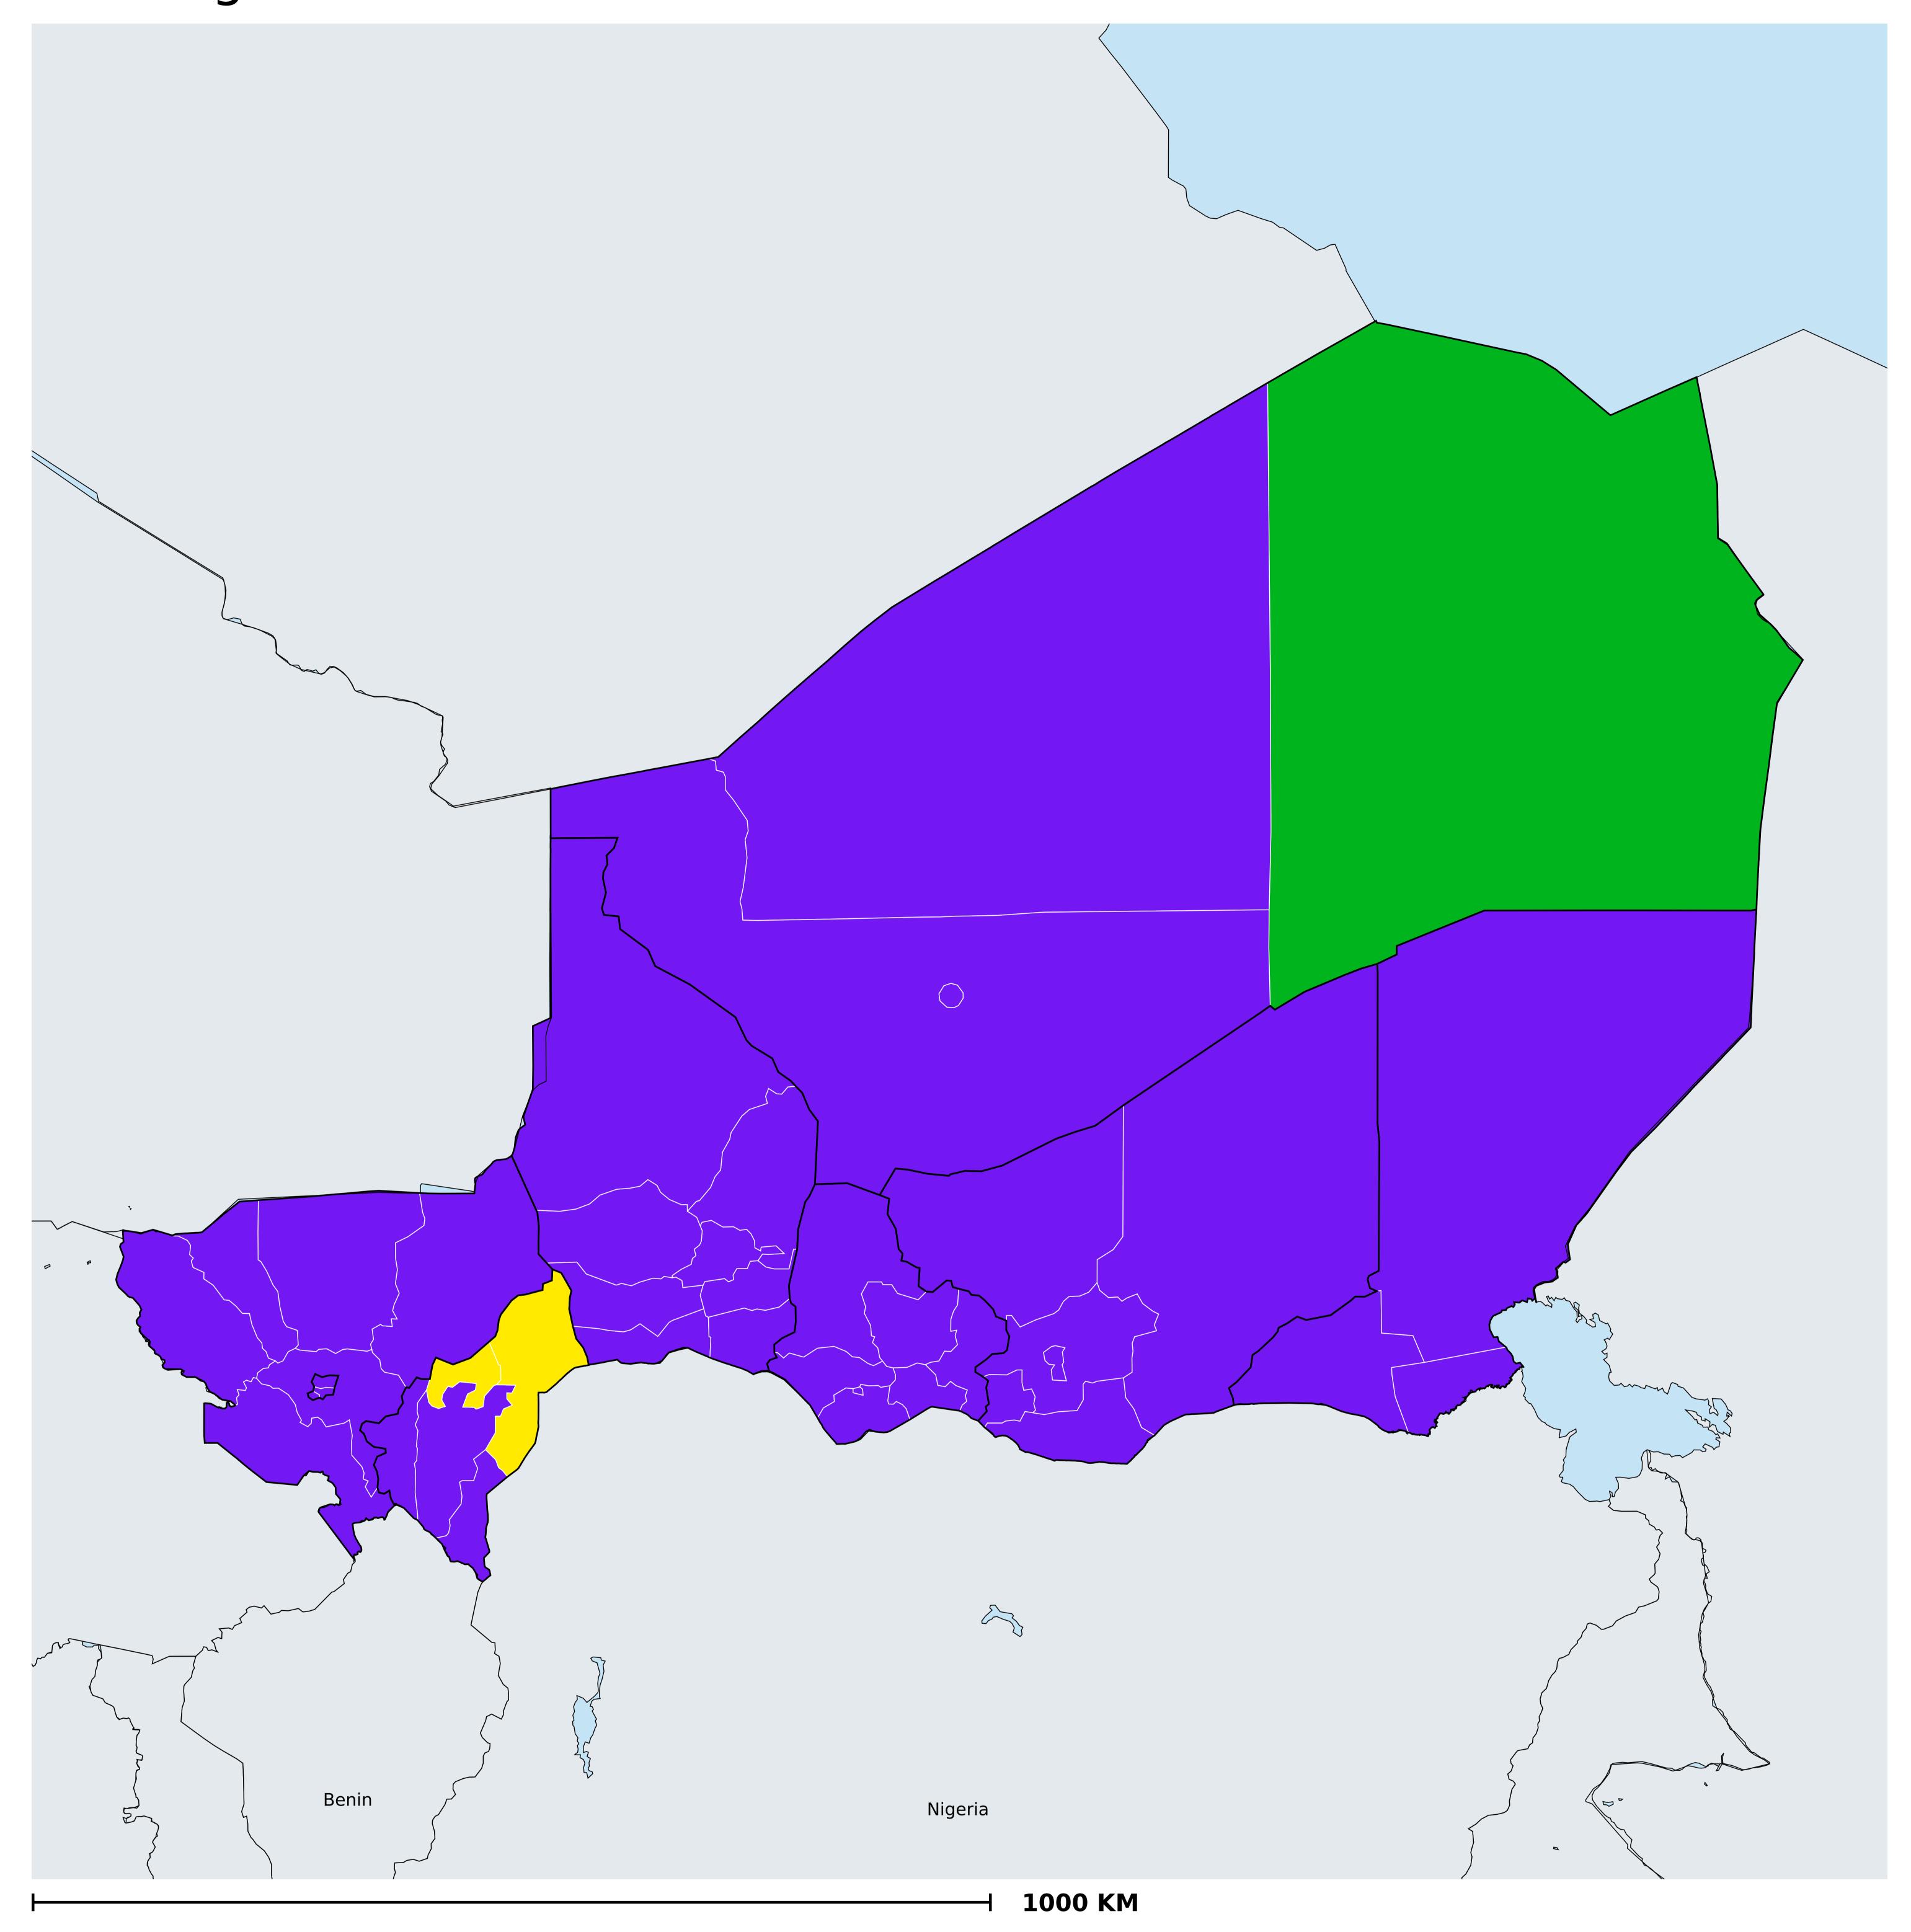

## Niger (2017)

## Geographic coverage - Total population requiring treatment MDA/PC coverage of Schistosomiasis

Boundaries, names and designations used here do not imply expression of WHO opinion concerning the legal status of any country, territory or area, or of its authorities, or concerning delimitation of frontiers or boundaries. Dotted / dashed lines represent approximate border lines for which there may not yet be full agreement.

Schistosomiasis > MDA/PC coverage > Geographic coverage - Total population requiring treatment

Endemicity unknown
PC not required
PC delivered
PC not delivered - Low/Moderate endemicity
PC not delivered - High endemicity
No data available