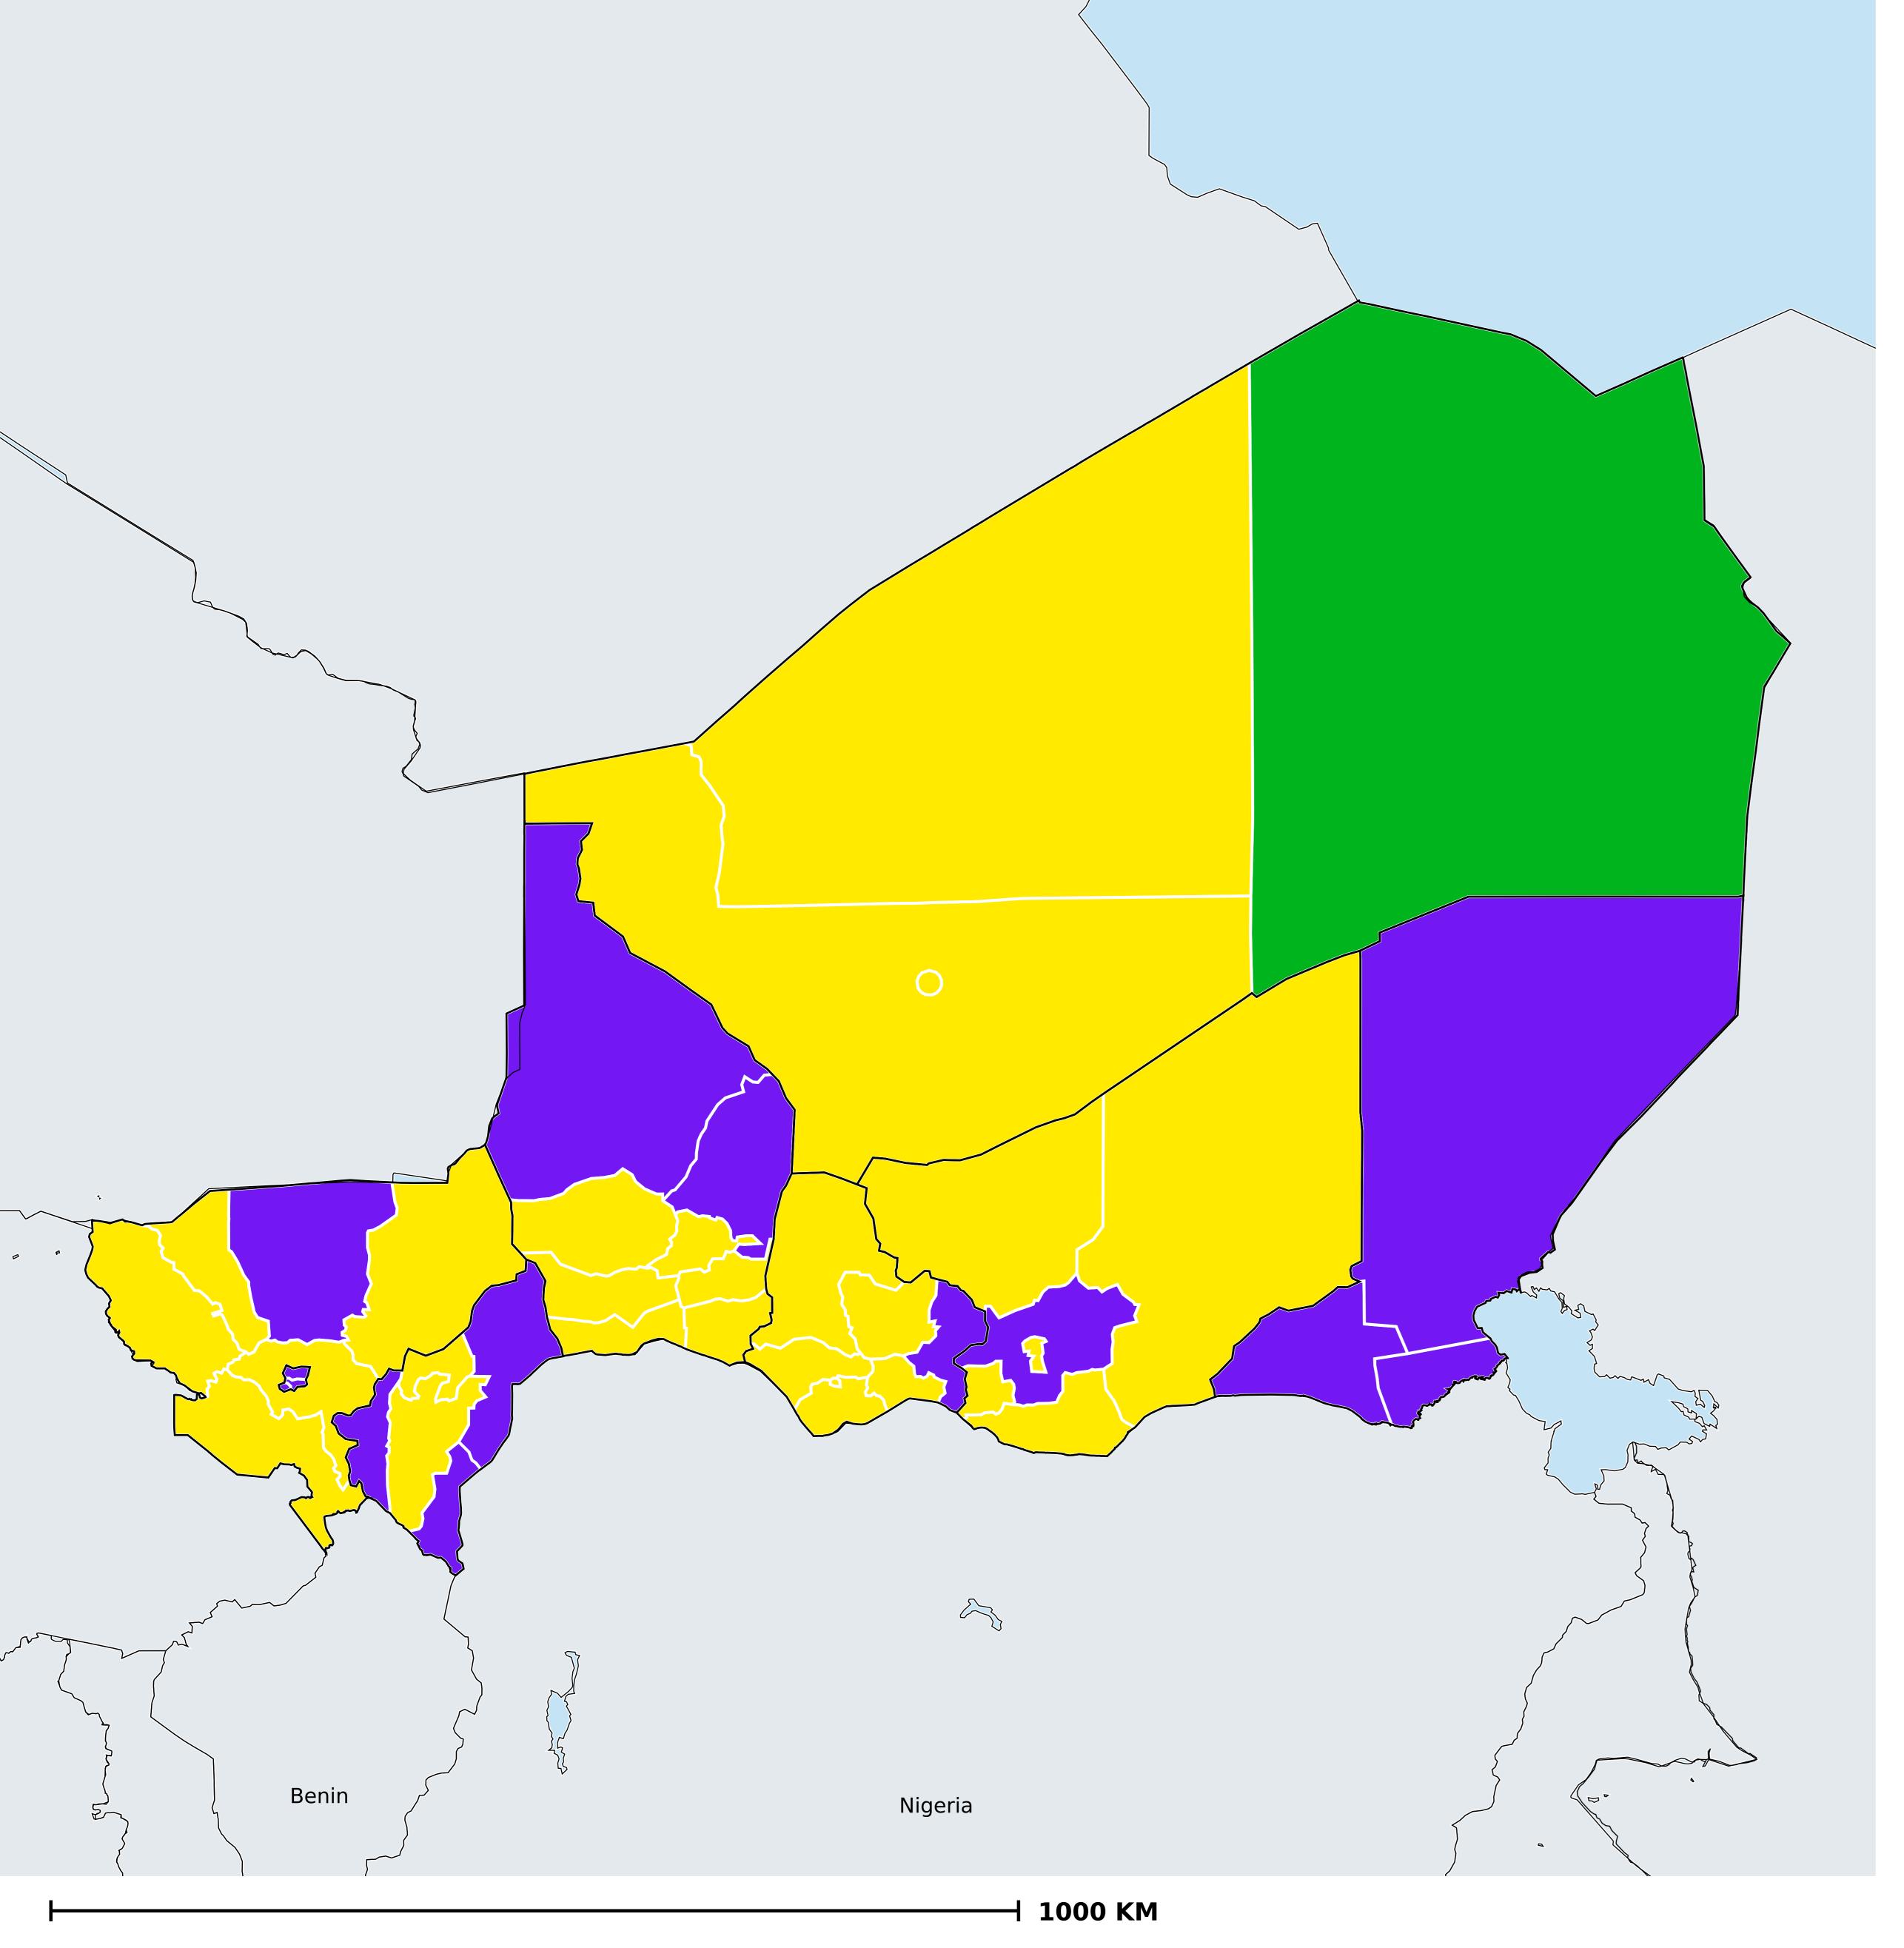

## Niger (2015)

Geographic coverage - Total population requiring treatment MDA/PC coverage of Schistosomiasis

Schistosomiasis > MDA/PC coverage > Geographic coverage - Total population requiring treatment

Boundaries, names and designations used here do not imply expression of WHO opinion concerning the legal status of any country, territory or area, or of its authorities, or concerning delimitation of frontiers or boundaries. Dotted / dashed lines represent approximate border lines for which there may not yet be full agreement.

## **Data Source:**

Data provided by health ministries to ESPEN through WHO reporting processes. All reasonable precautions have been taken to verify this information

Copyright 2023 WHO. All rights reserved. Generated 19 September 2023