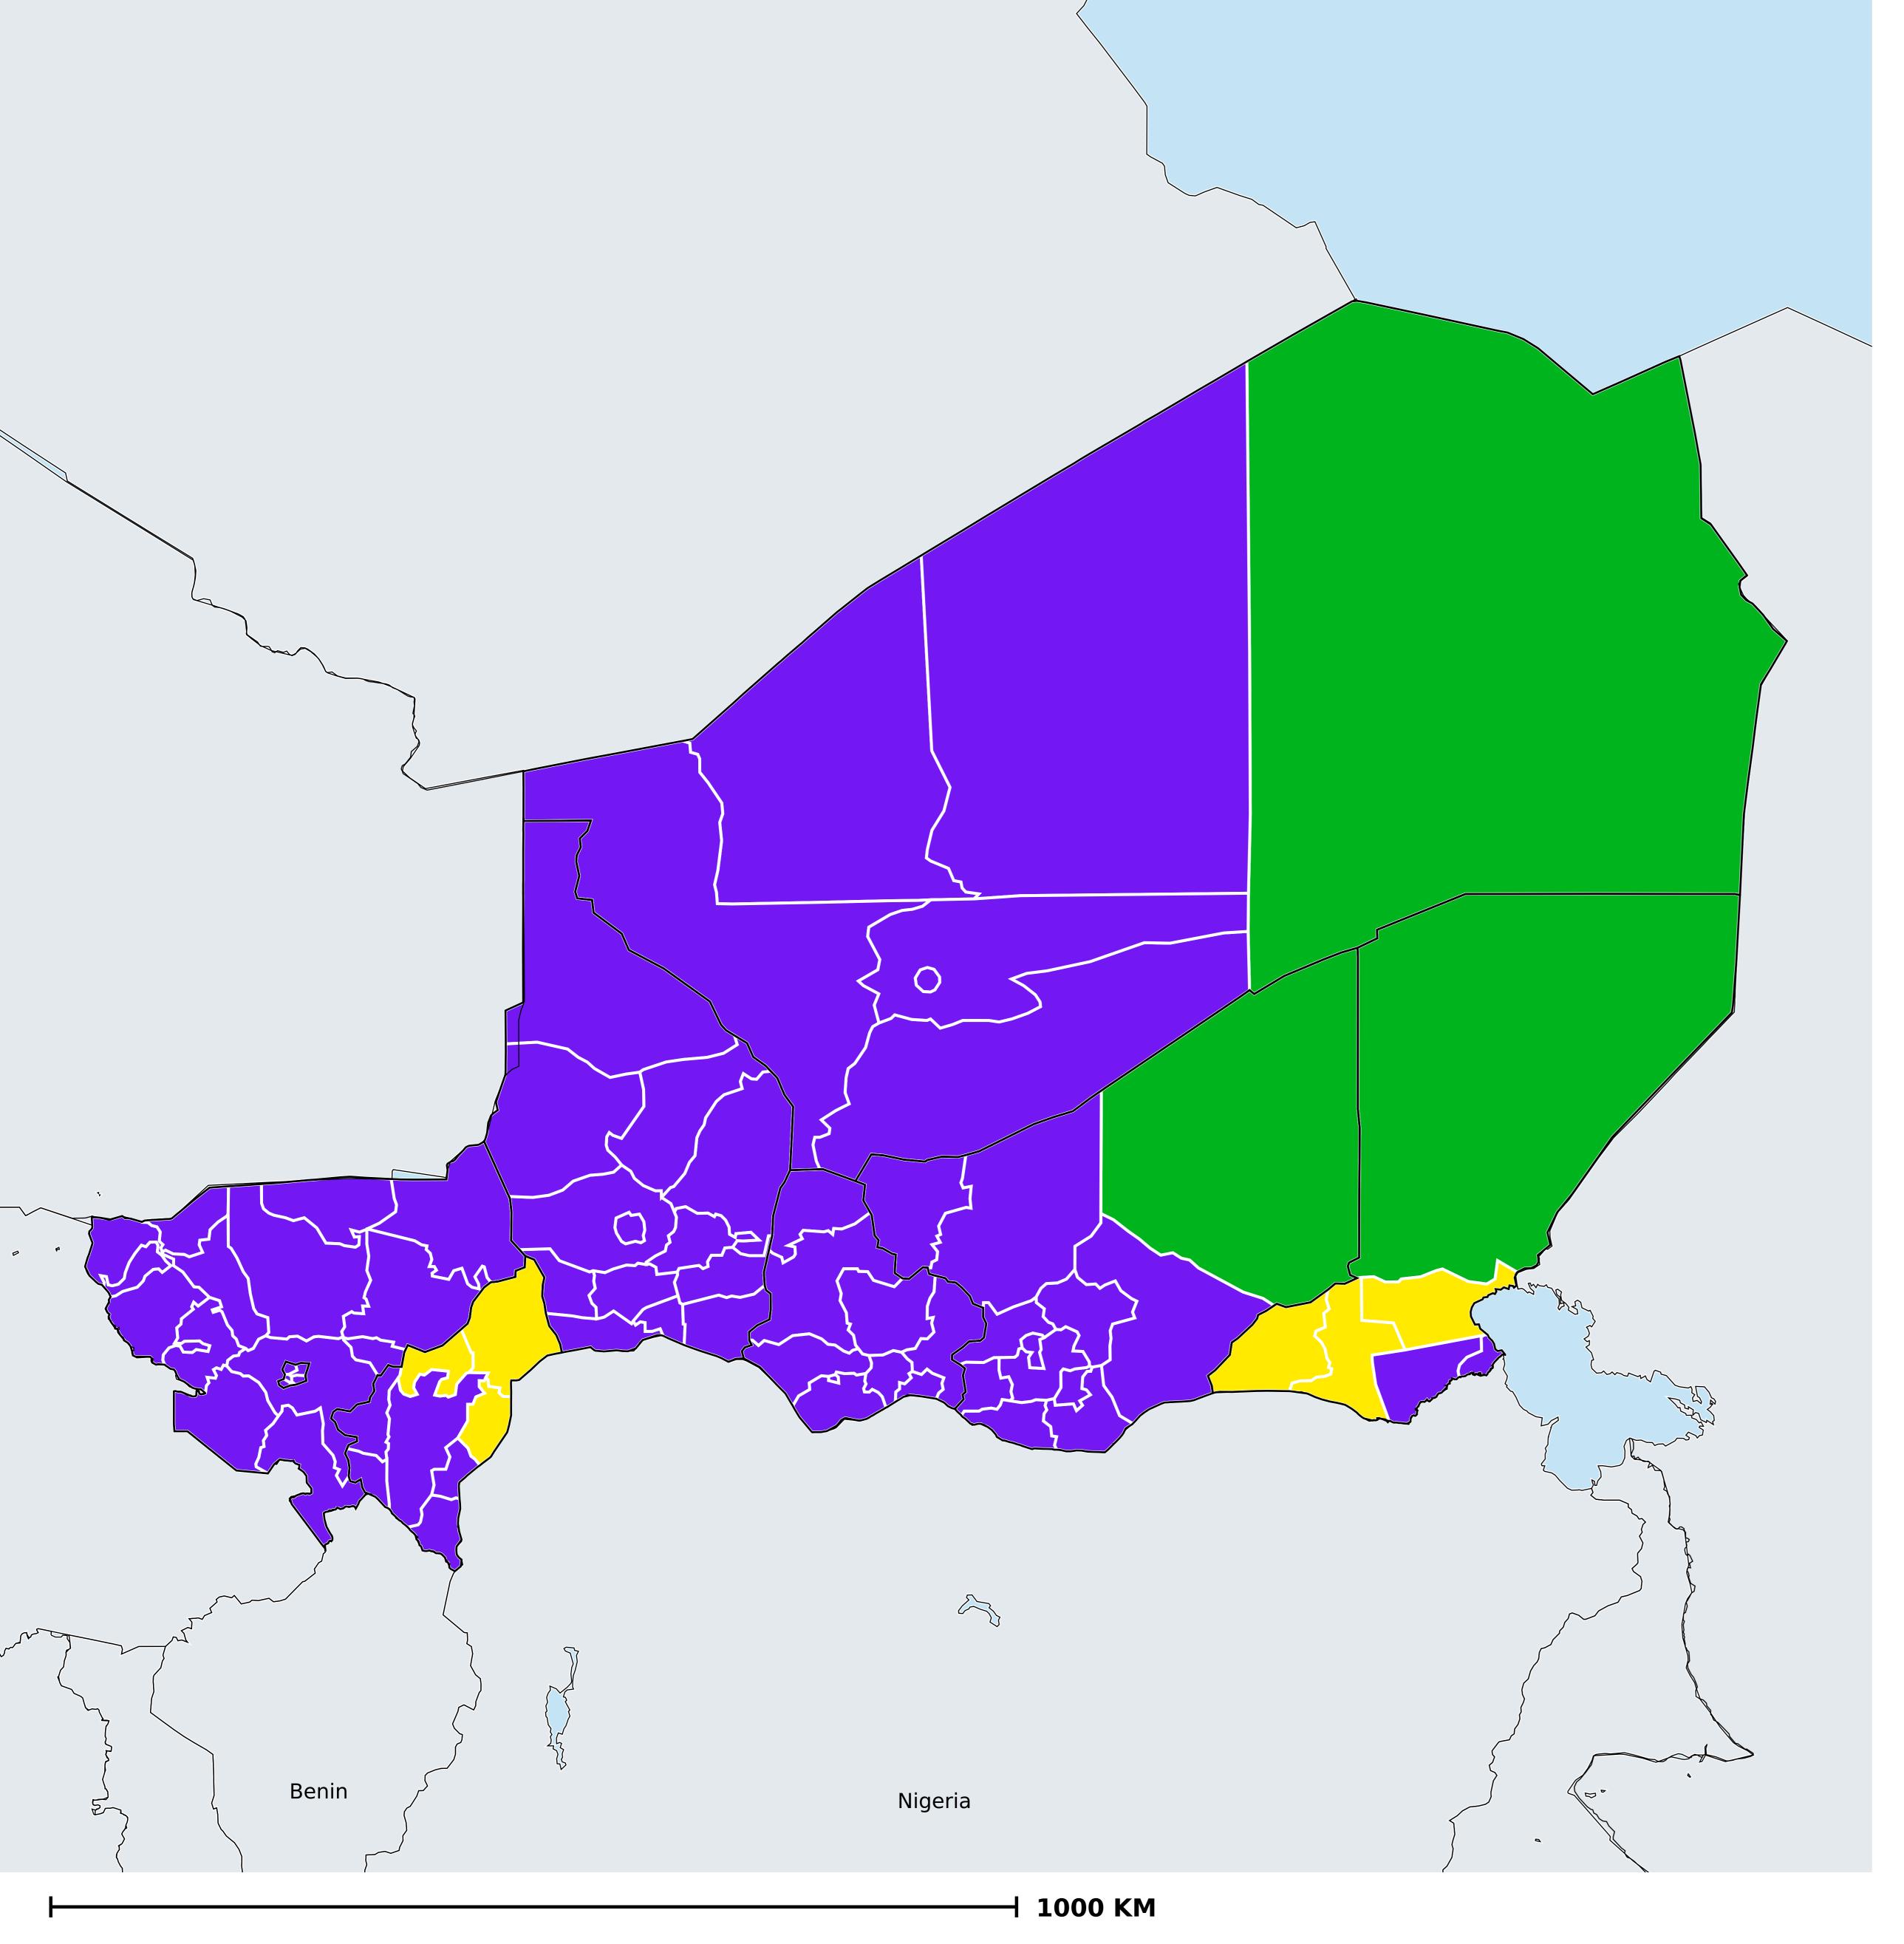

## Niger (2021)

Geographic coverage - SAC MDA/PC coverage of Schistosomiasis

Schistosomiasis > MDA/PC coverage > Geographic coverage - SAC

Endemicity unknown
PC not required
PC delivered
Surveillance (prevalence <1%)
PC not delivered - Low/Moderate endemicity
PC not delivered - High endemicity
No data available

Boundaries, names and designations used here do not imply expression of WHO opinion concerning the legal status of any country, territory or area, or of its authorities, or concerning delimitation of frontiers or boundaries. Dotted / dashed lines represent approximate border lines for which there may not yet be full agreement.

## **Data Source:**

Data provided by health ministries to ESPEN through WHO reporting processes. All reasonable precautions have been taken to verify this information

Copyright 2024 WHO. All rights reserved. Generated 26 January 2024