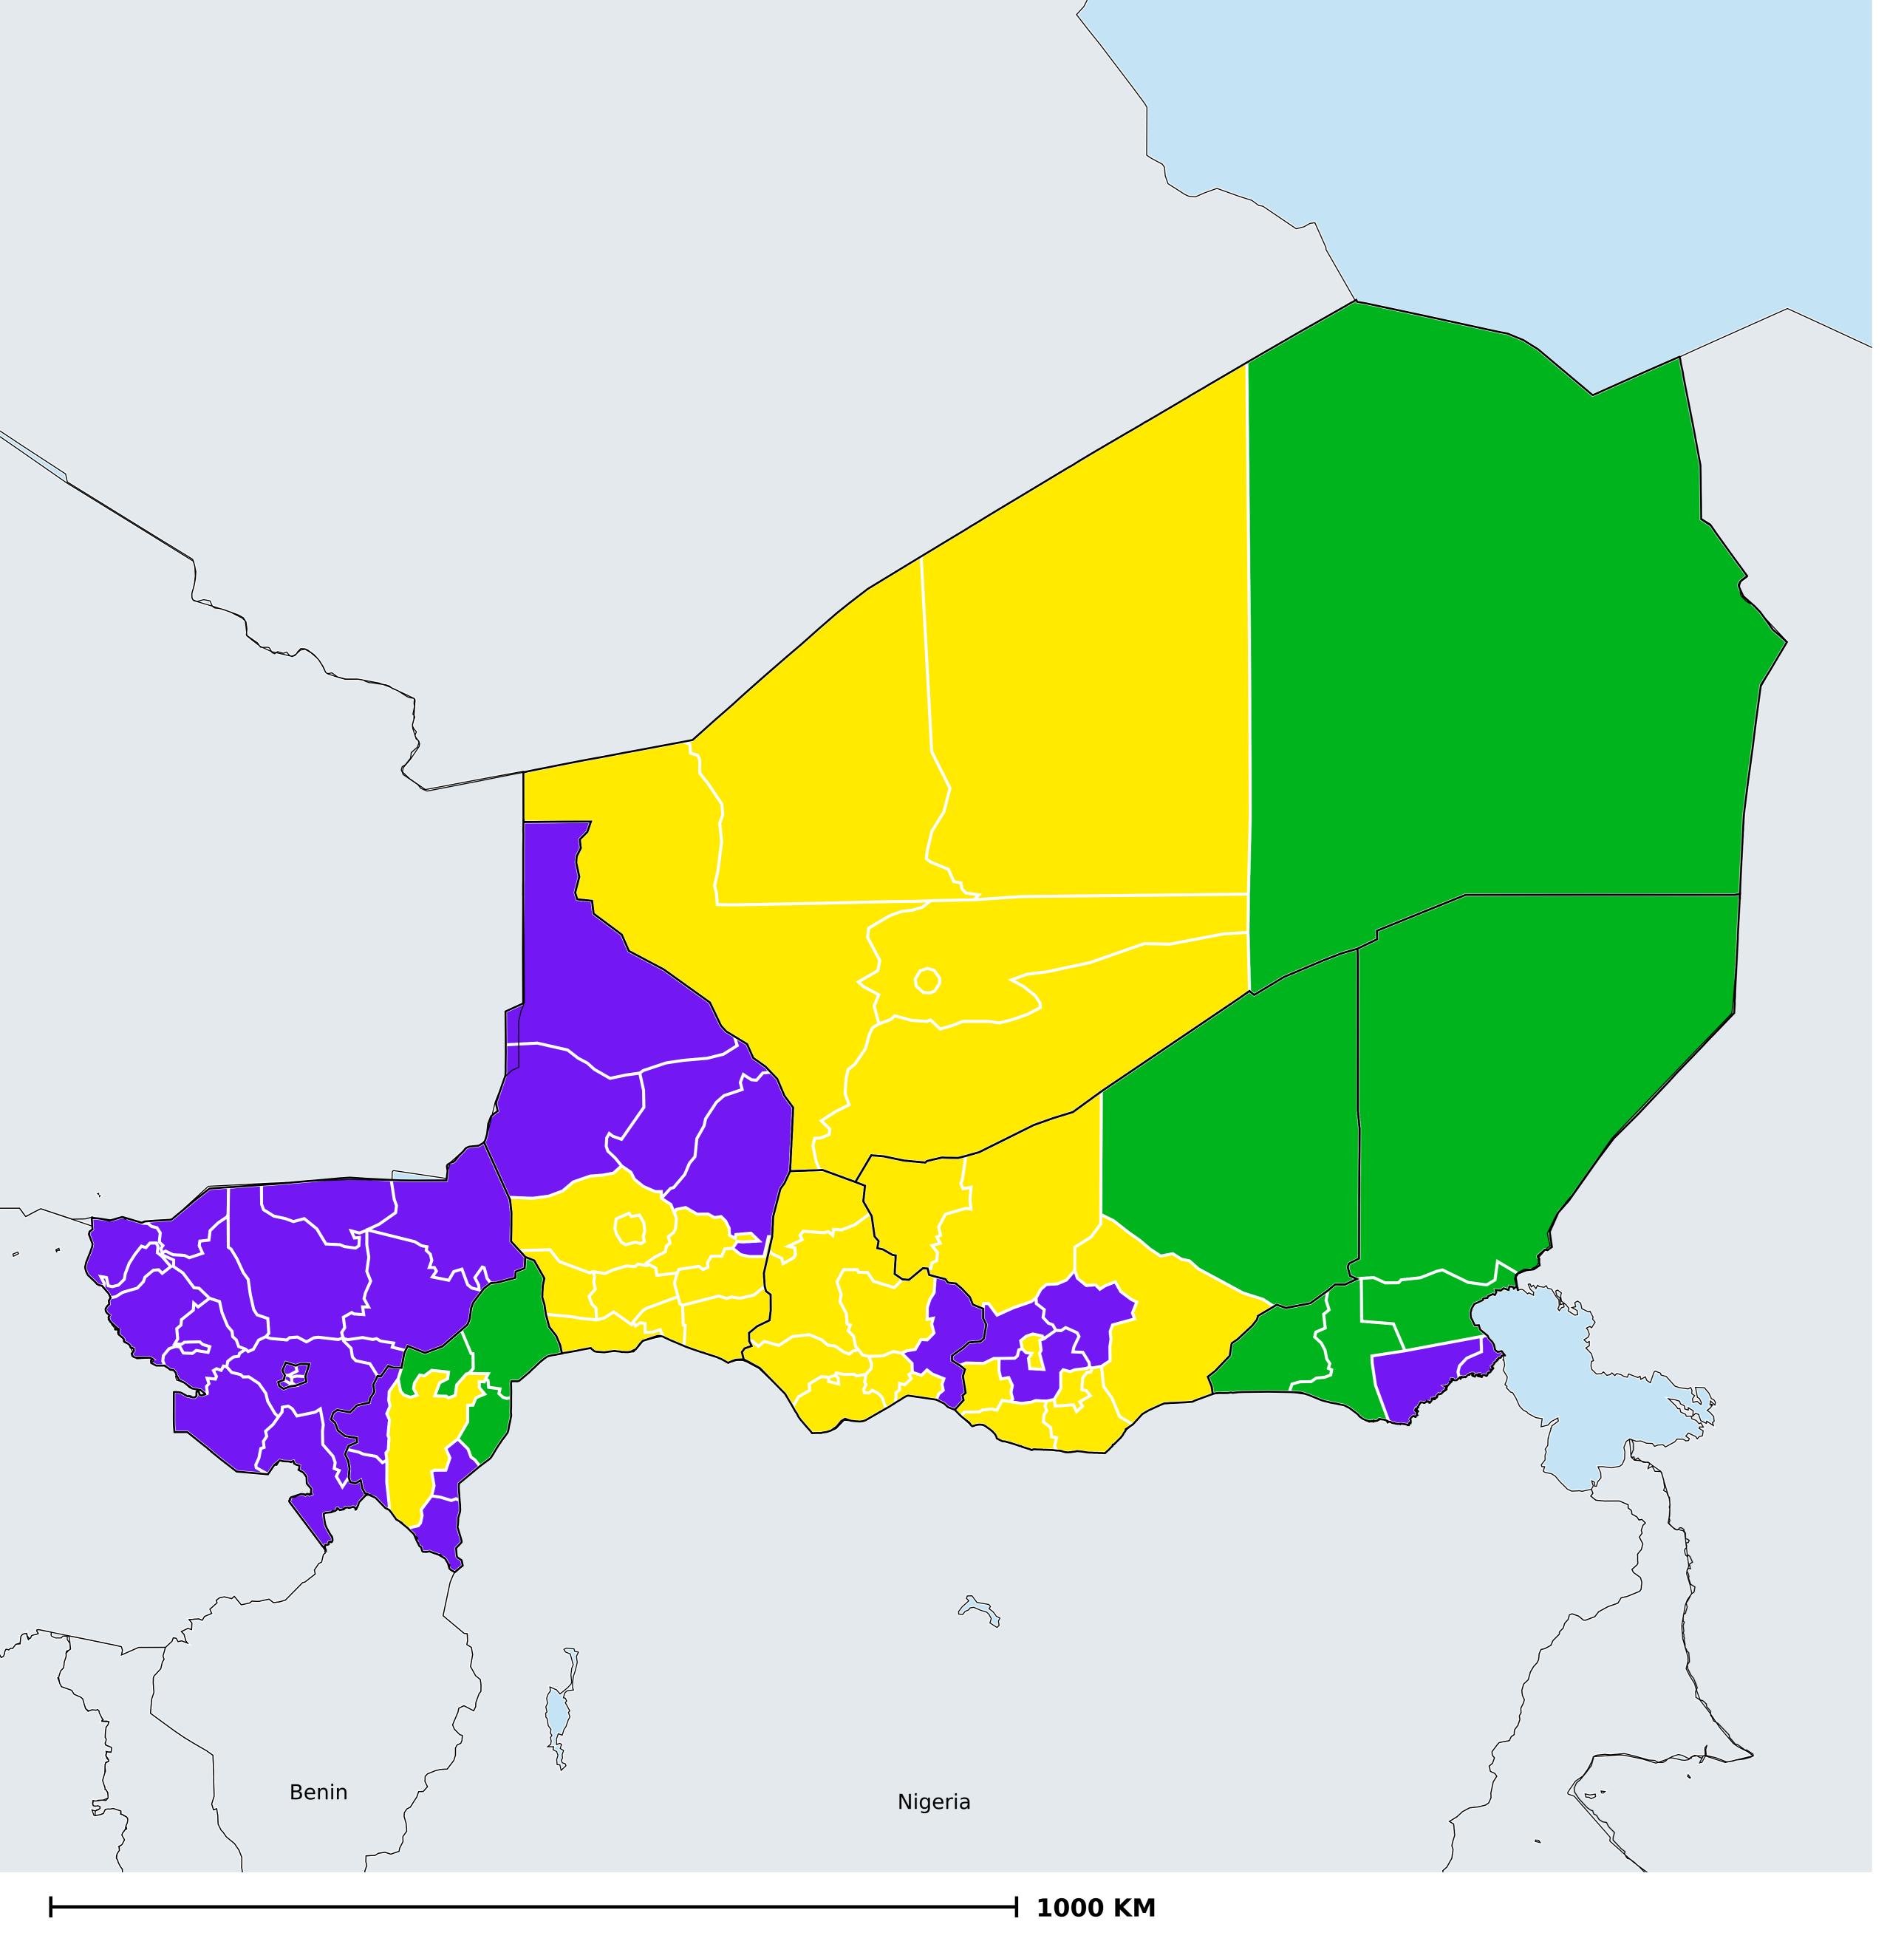

## Niger (2020)

Geographic coverage - SAC MDA/PC coverage of Schistosomiasis

Schistosomiasis > MDA/PC coverage > Geographic coverage - SAC

Endemicity unknown
PC not required
PC delivered
PC not delivered - Low/Moderate endemicity
PC not delivered - High endemicity
No data available

Boundaries, names and designations used here do not imply expression of WHO opinion concerning the legal status of any country, territory or area, or of its authorities, or concerning delimitation of frontiers or boundaries. Dotted / dashed lines represent approximate border lines for which there may not yet be full agreement.

## **Data Source:**

Data provided by health ministries to ESPEN through WHO reporting processes. All reasonable precautions have been taken to verify this information

Copyright 2023 WHO. All rights reserved. Generated 19 September 2023