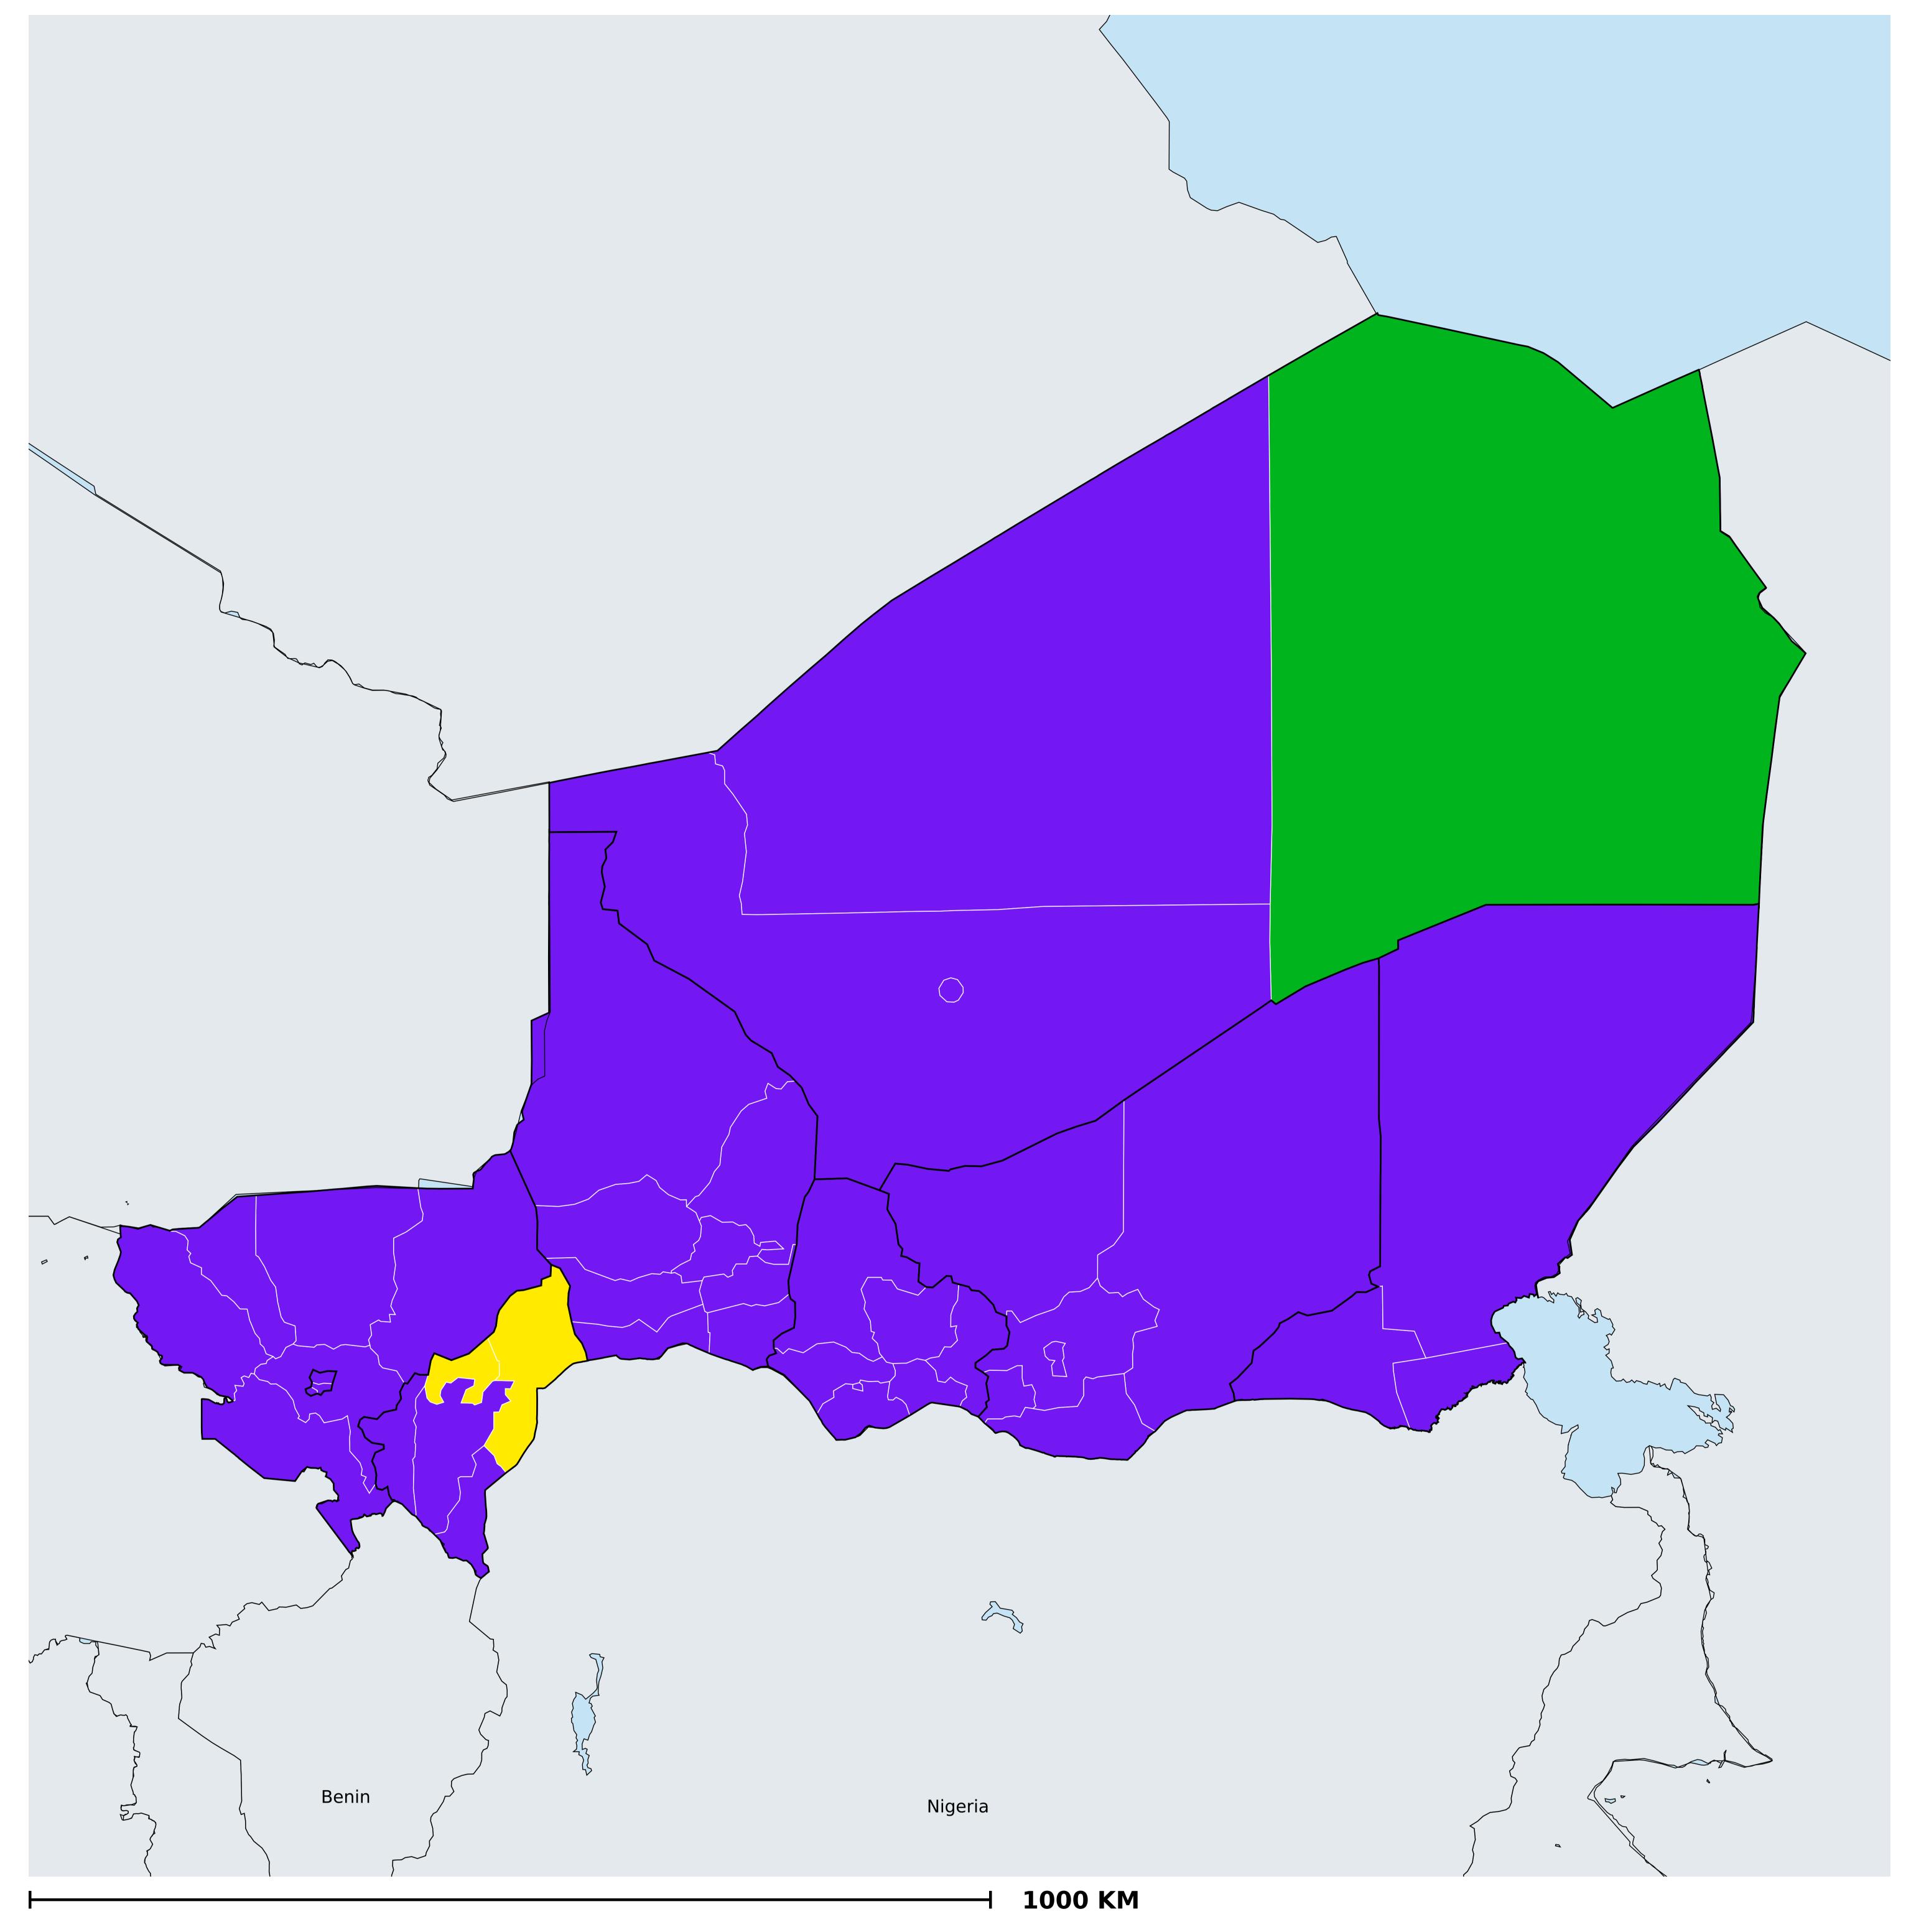

## Niger (2017)

## Geographic coverage - SAC MDA/PC coverage of Schistosomiasis

Boundaries, names and designations used here do not imply expression of WHO opinion concerning the legal status of any country, territory or area, or of its authorities, or concerning delimitation of frontiers or boundaries. Dotted / dashed lines represent approximate border lines for which there may not yet be full agreement.

Schistosomiasis > MDA/PC coverage > Geographic coverage - SAC

Endemicity unknown
PC not required
PC delivered
PC not delivered - Low/Moderate endemicity
PC not delivered - High endemicity
No data available