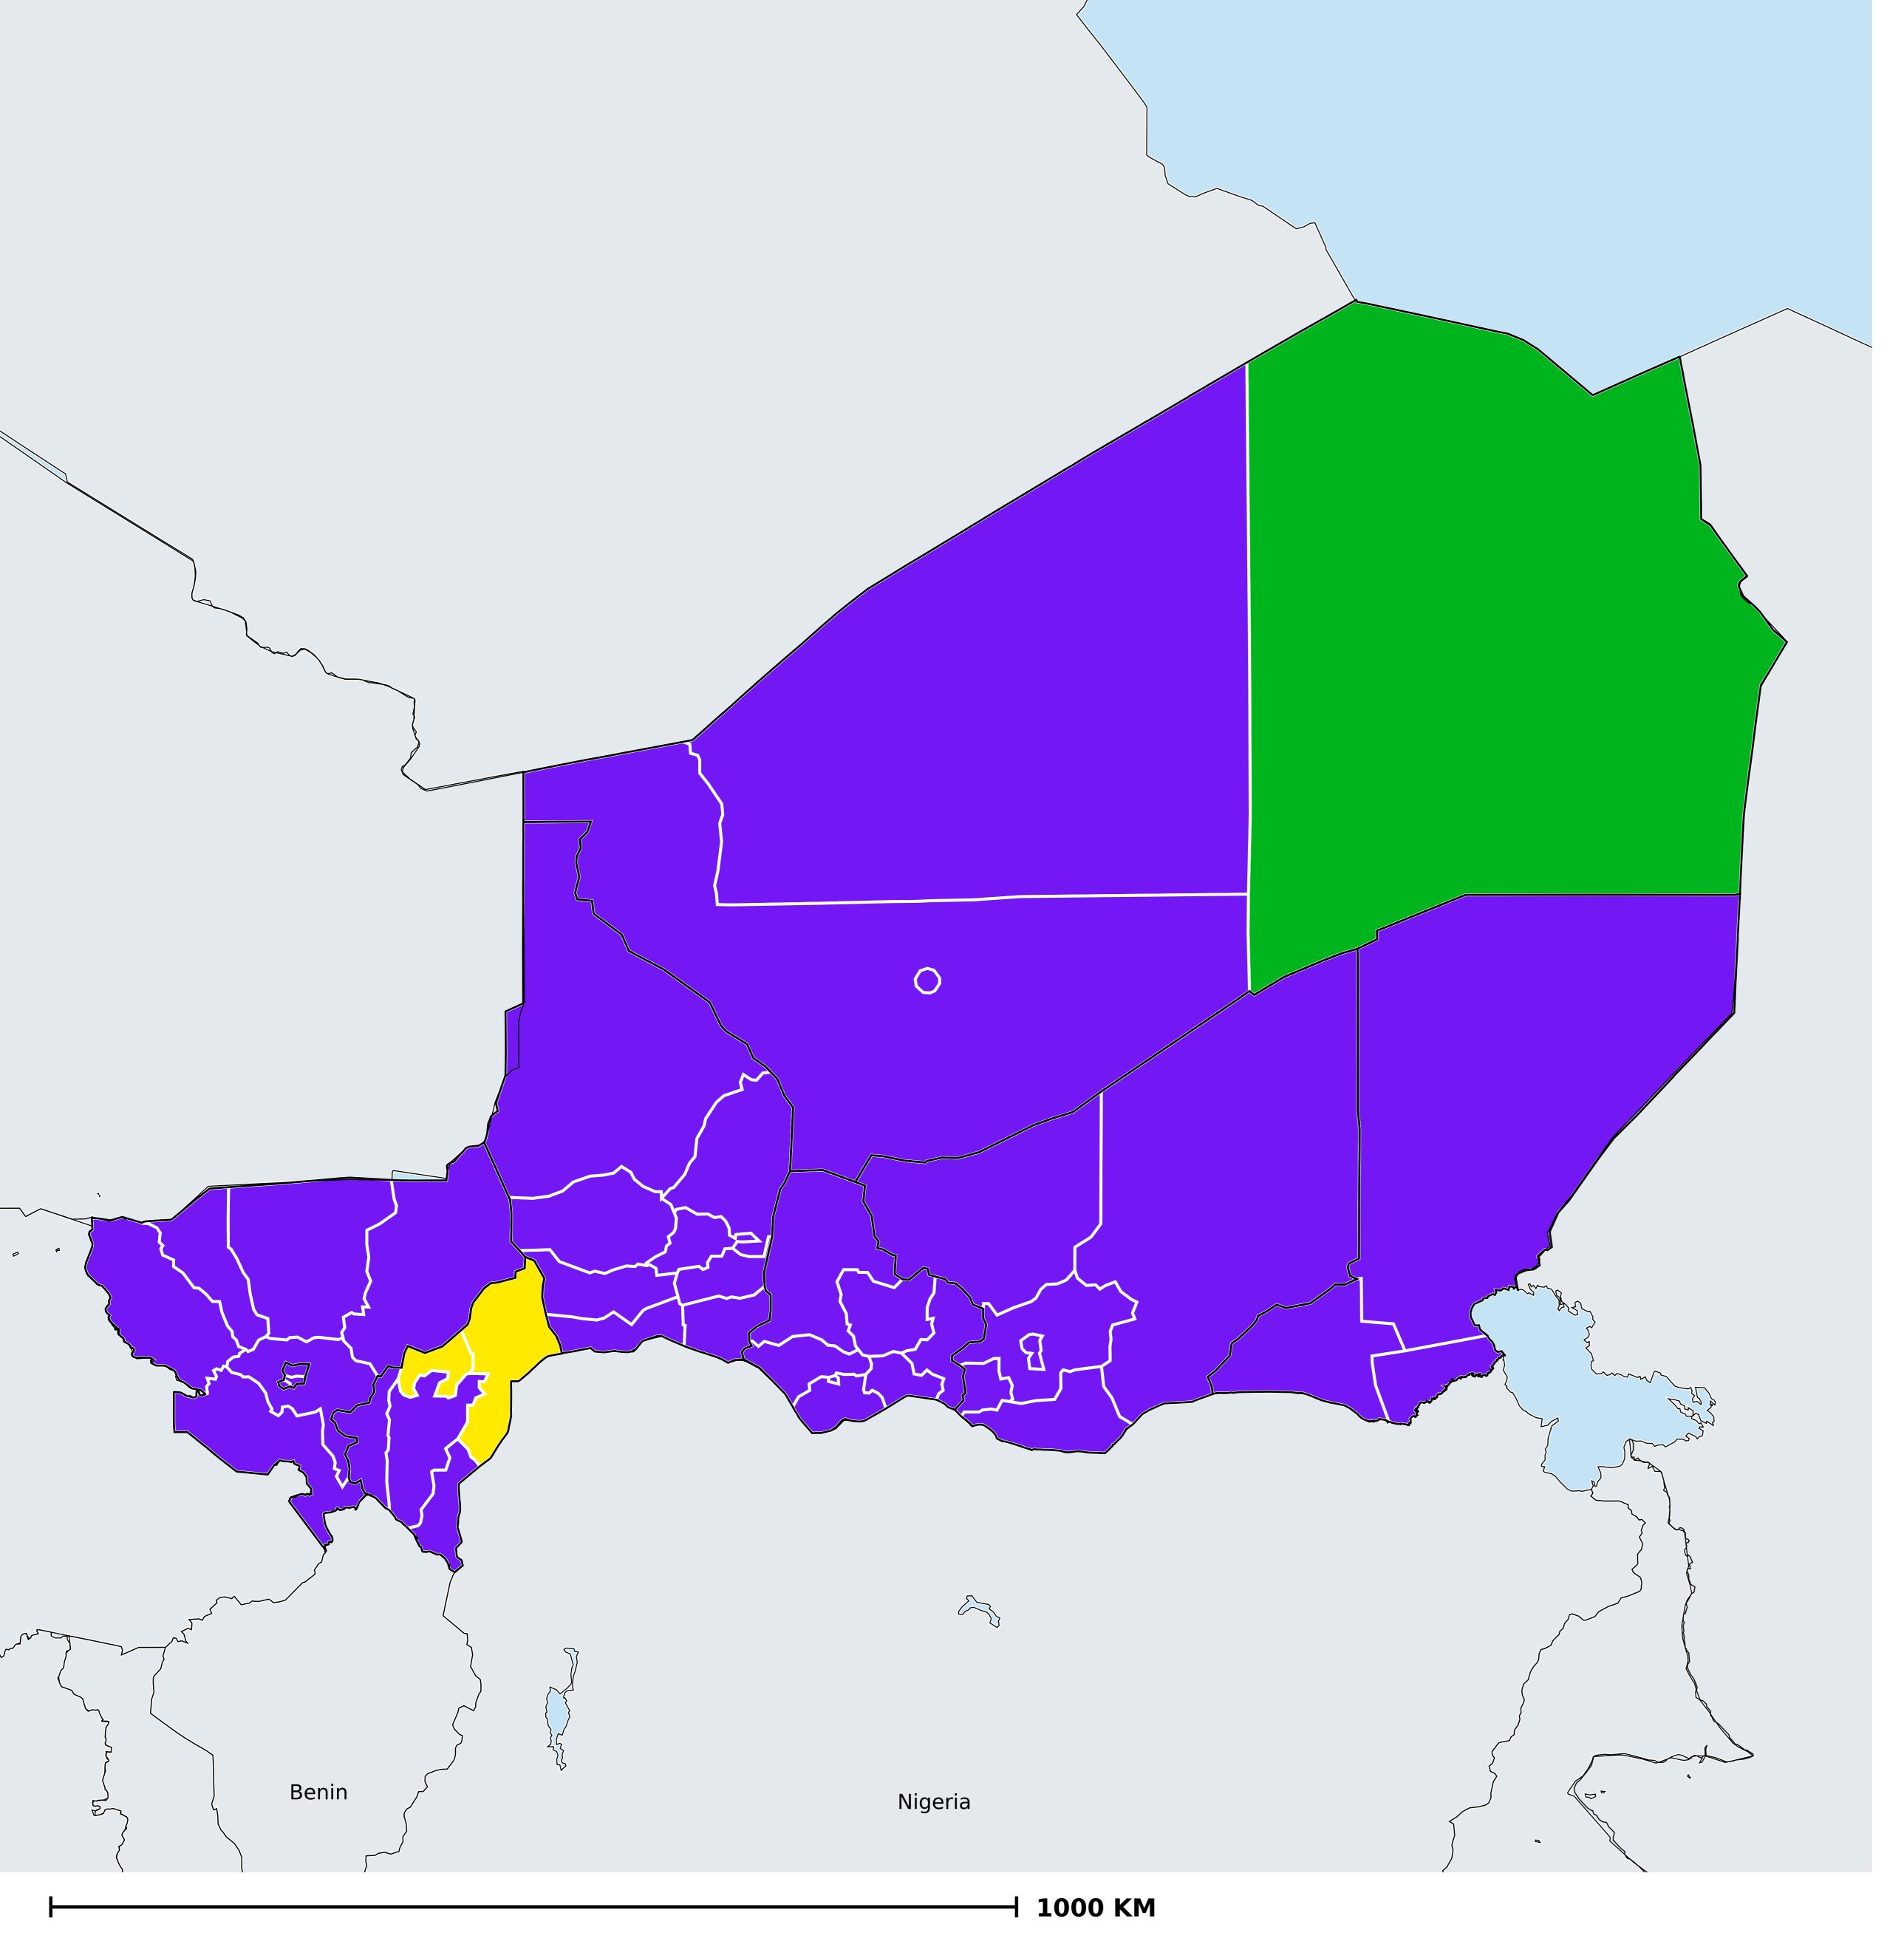

## Niger (2017)

Geographic coverage - SAC MDA/PC coverage of Schistosomiasis

Schistosomiasis > MDA/PC coverage > Geographic coverage - SAC

Endemicity unknown
PC not required
PC delivered
PC not delivered - Low/Moderate endemicity
PC not delivered - High endemicity
No data available

Boundaries, names and designations used here do not imply expression of WHO opinion concerning the legal status of any country, territory or area, or of its authorities, or concerning delimitation of frontiers or boundaries. Dotted / dashed lines represent approximate border lines for which there may not yet be full agreement.

## **Data Source:**

Data provided by health ministries to ESPEN through WHO reporting processes. All reasonable precautions have been taken to verify this information

Copyright 2023 WHO. All rights reserved. Generated 19 September 2023