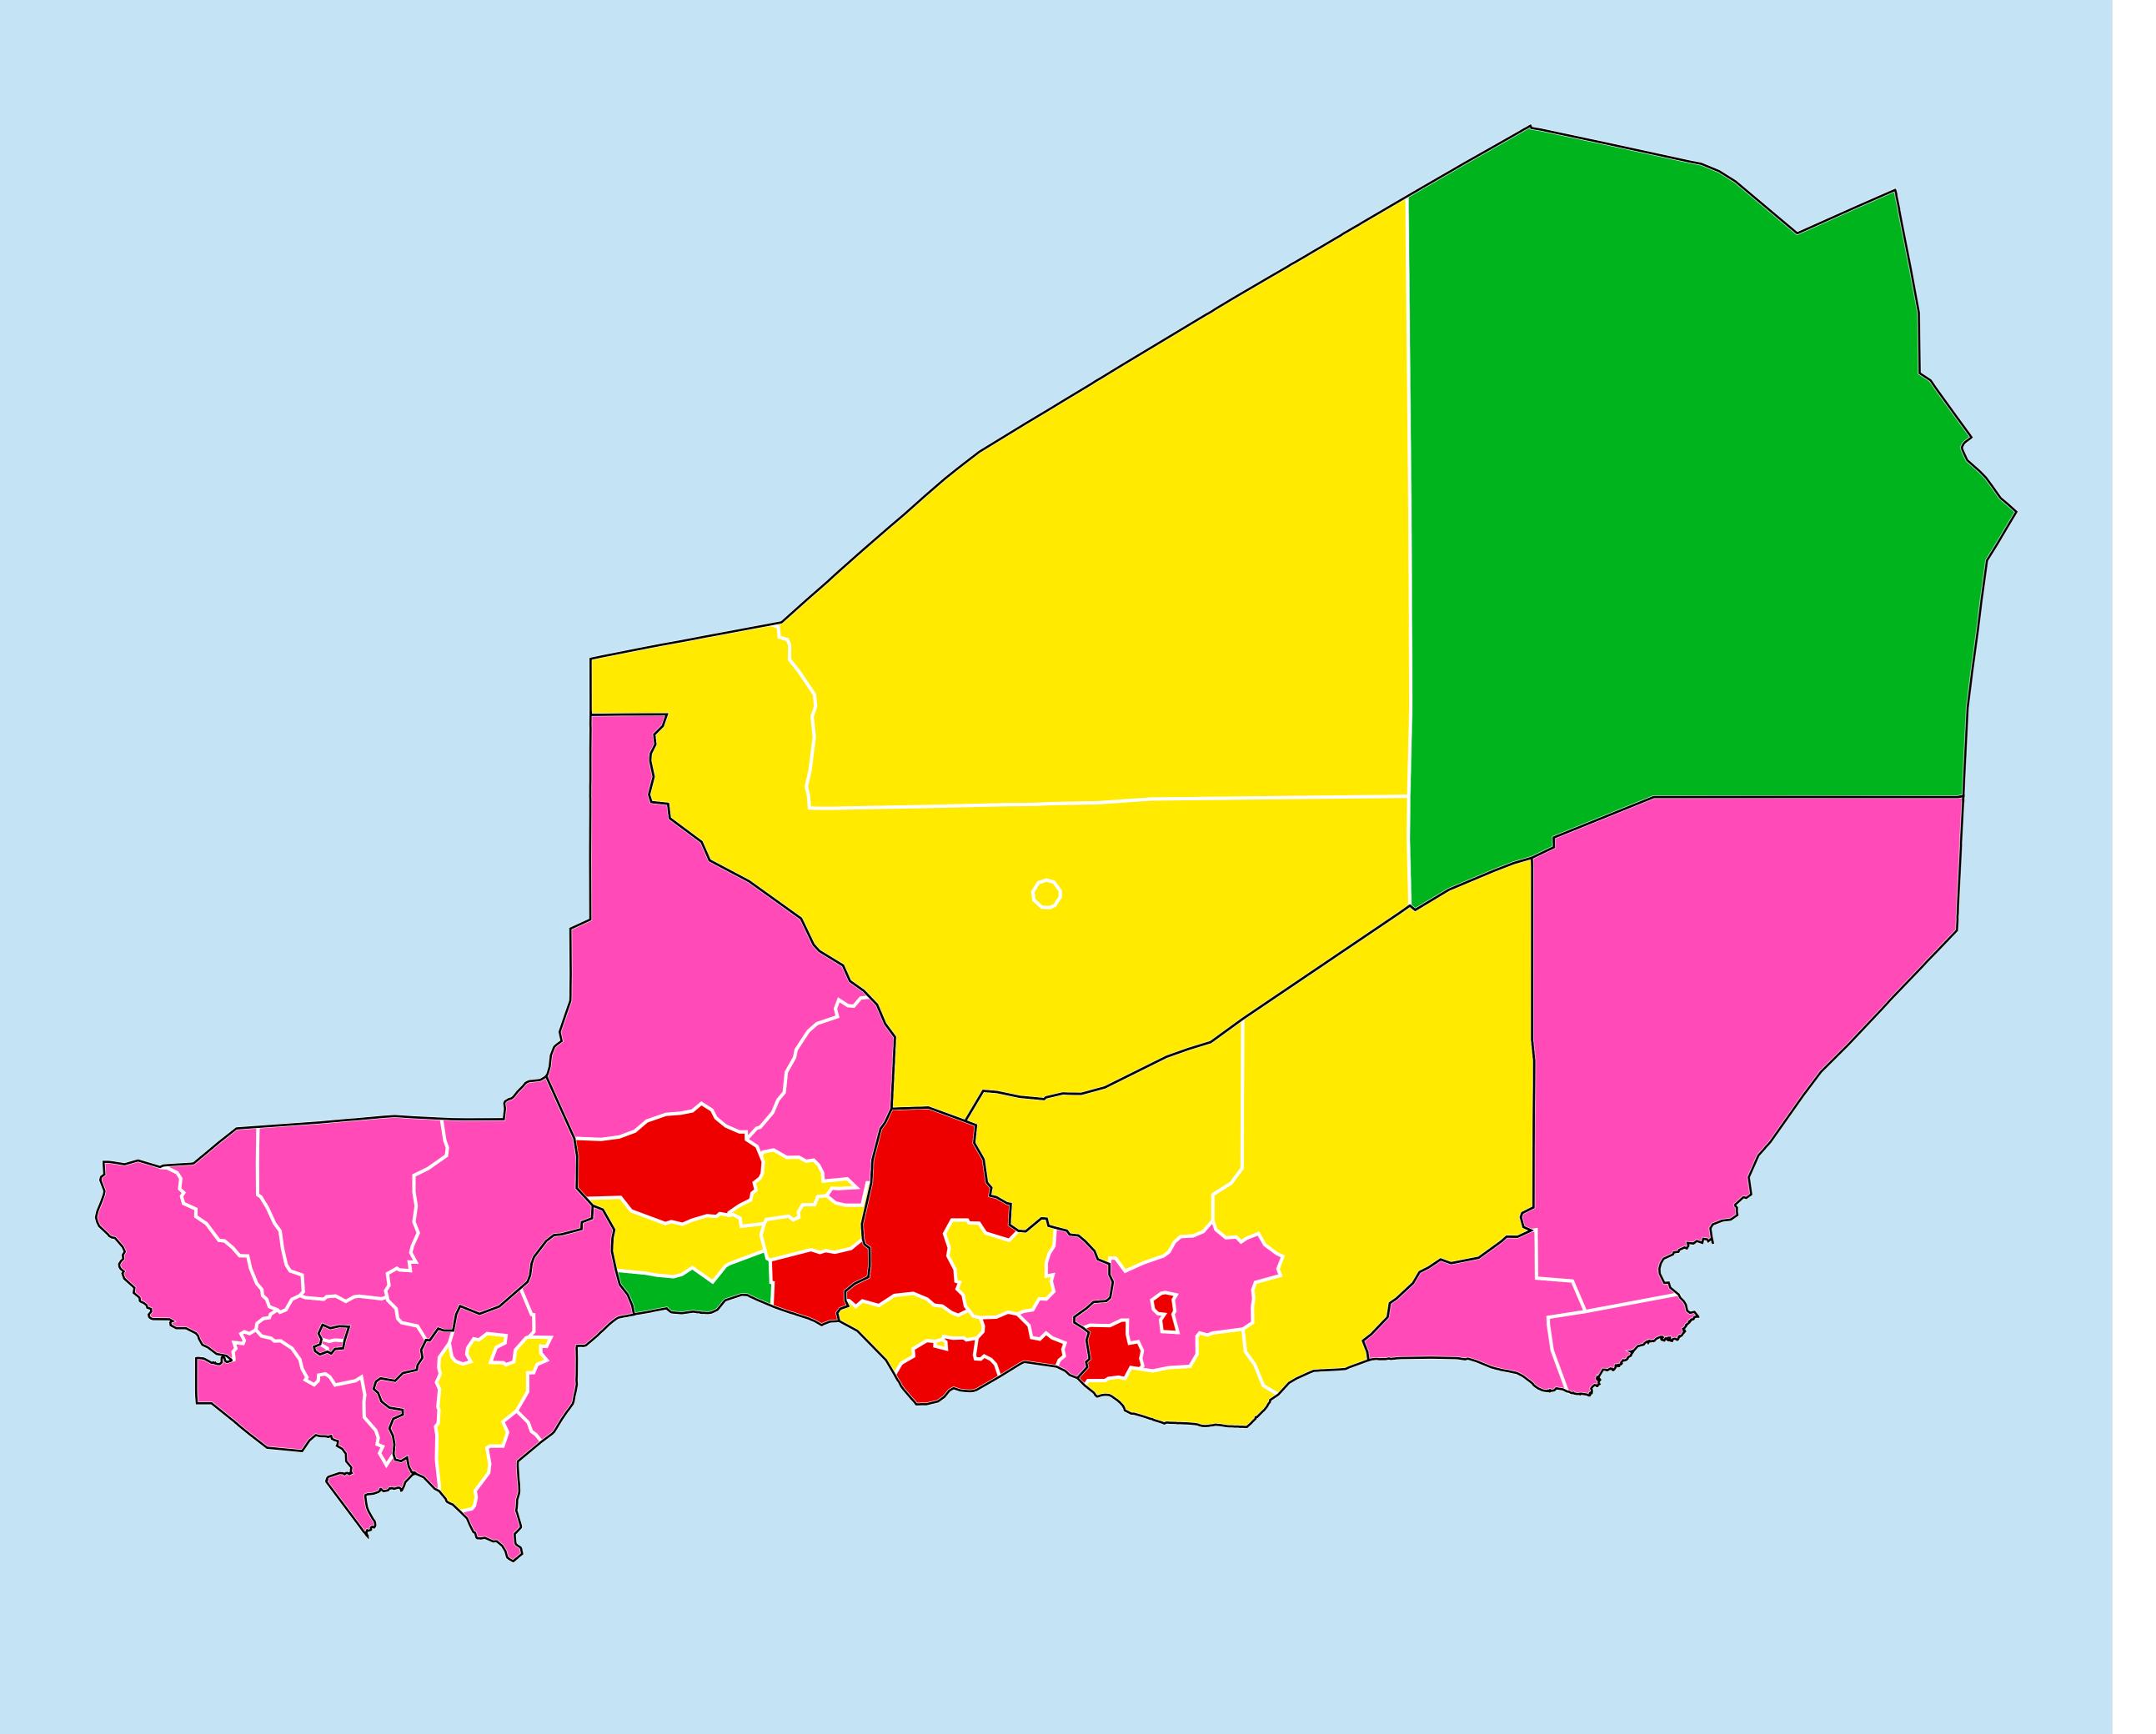

## Niger (2018)

## Status of Schistosomiasis Elimination

## Schistosomiasis > Endemicity

Boundaries, names and designations used here do not imply expression of WHO opinion concerning the legal status of any country, territory or area, or of its authorities, or concerning delimitation of frontiers or boundaries. Dotted / dashed lines represent approximate border lines for which there may not yet be full agreement.