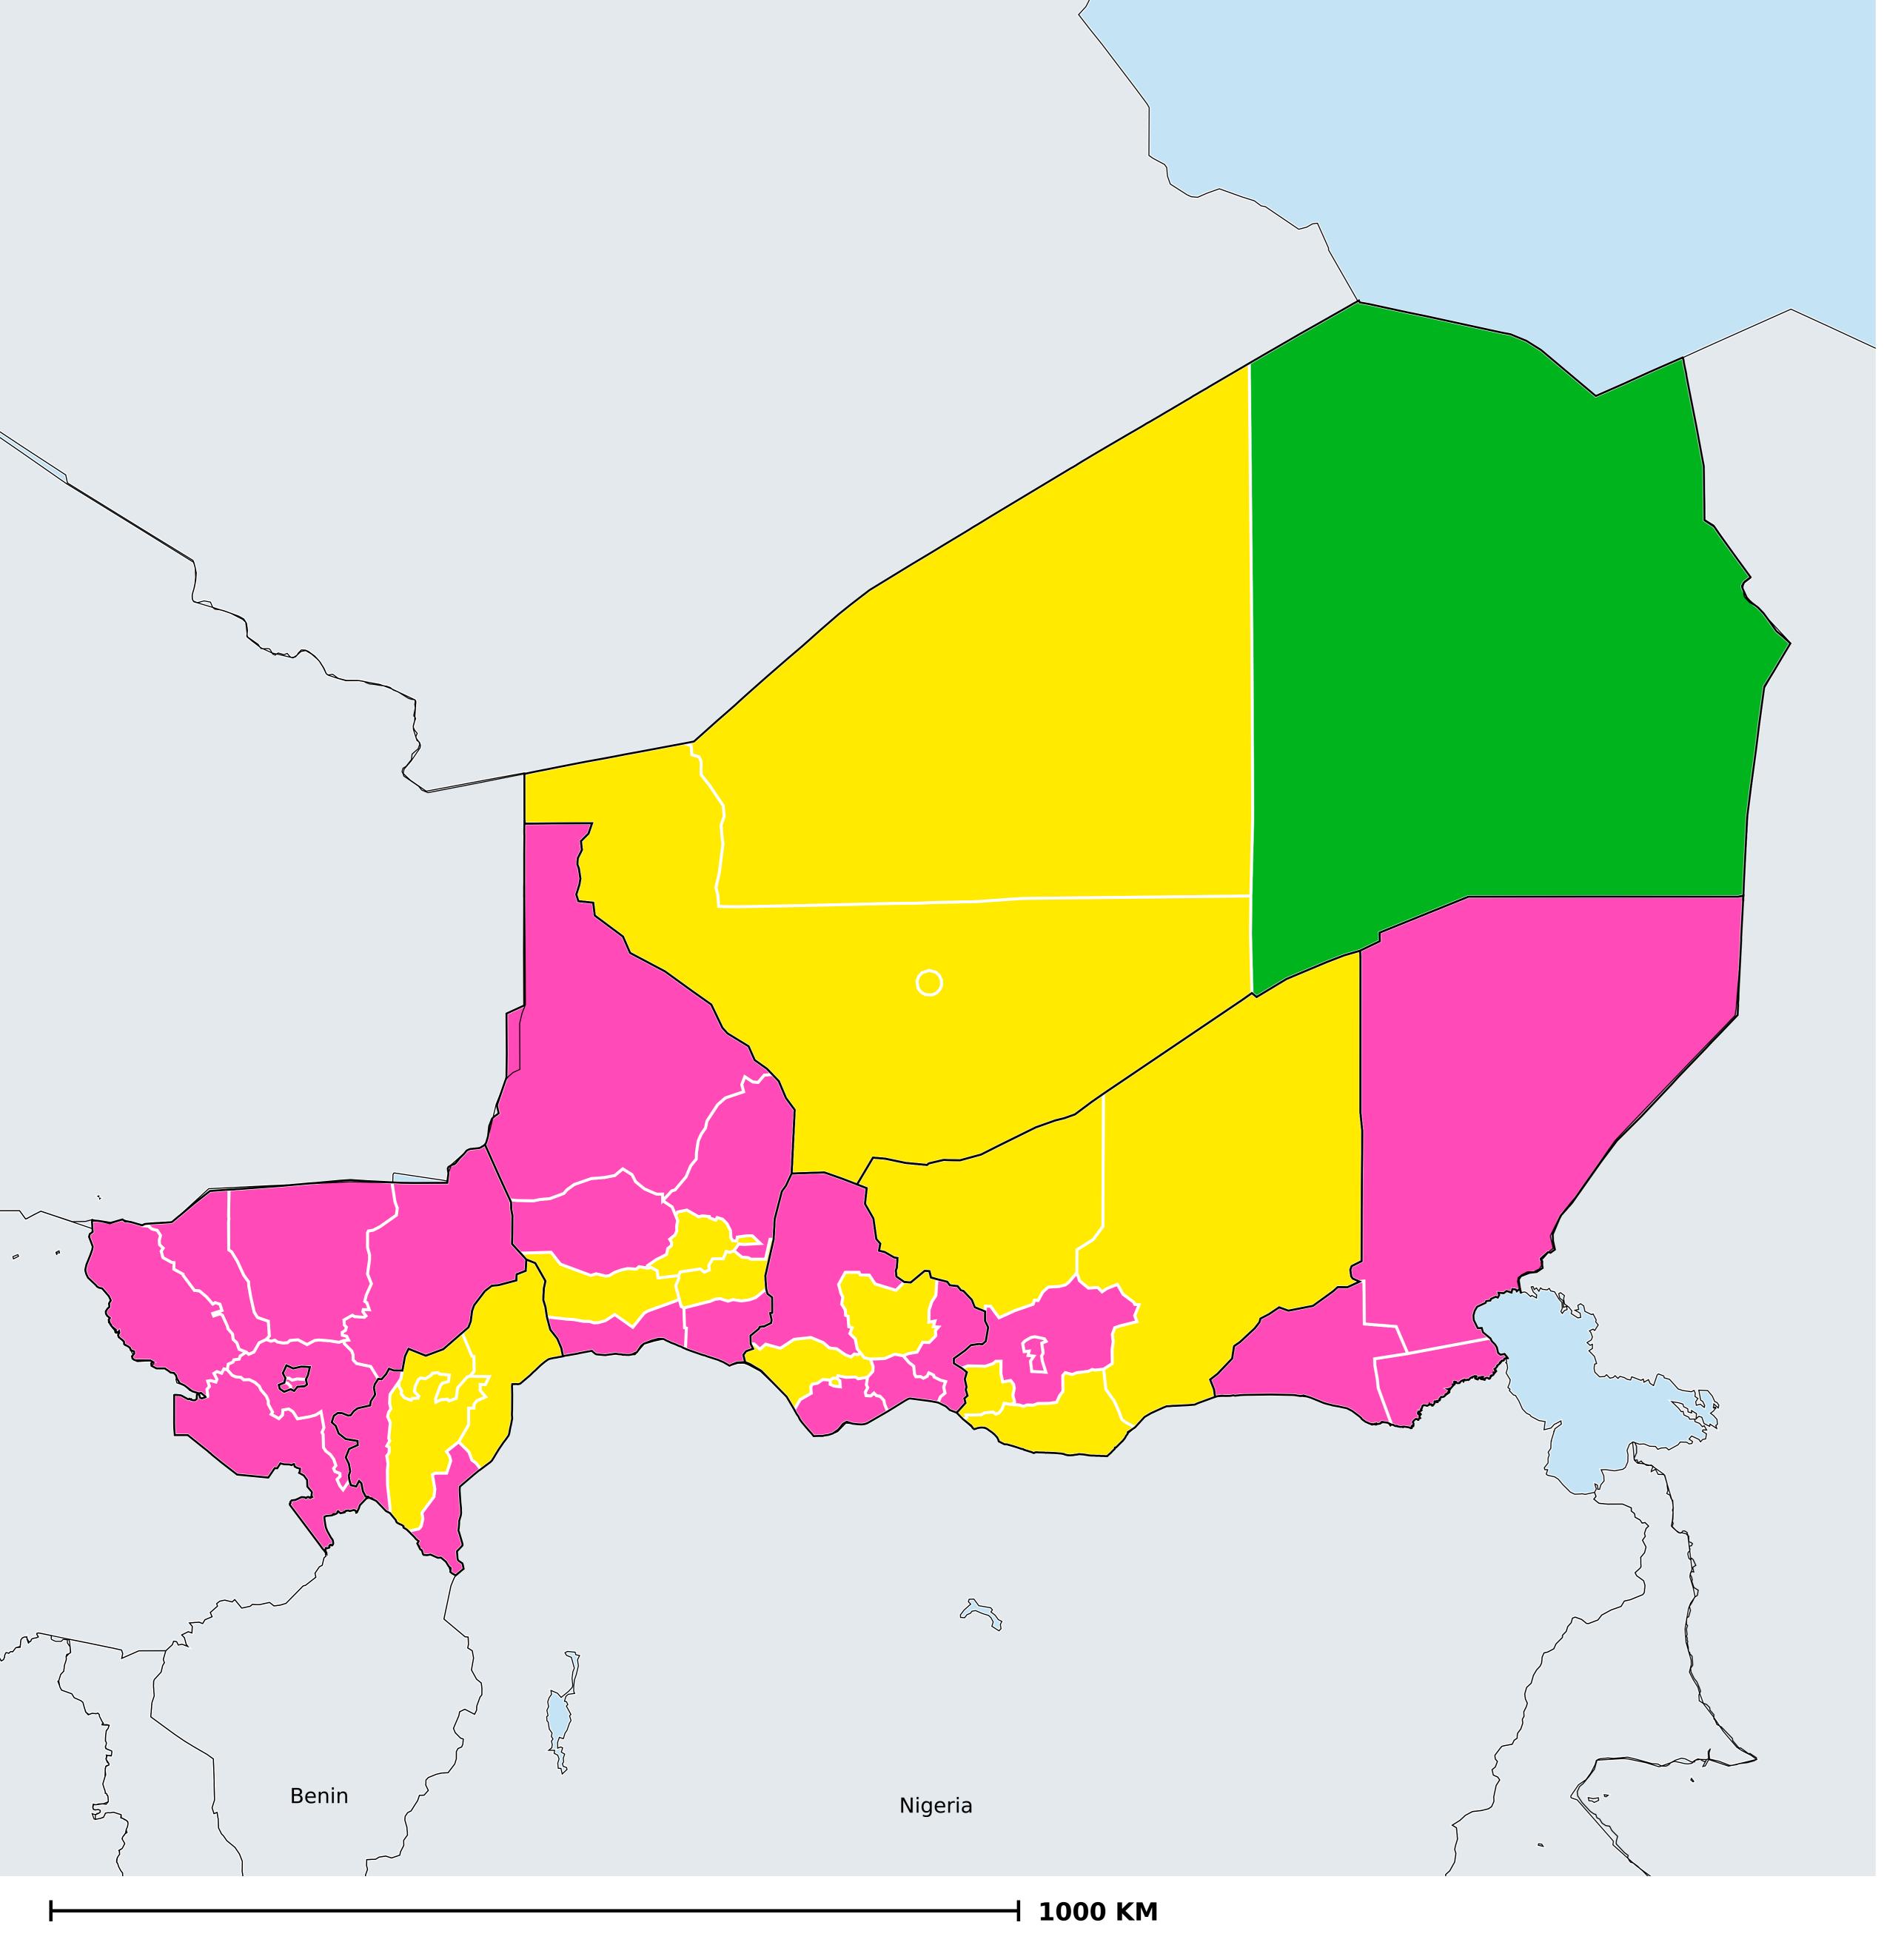

## Niger (2015)

## Status of Schistosomiasis Elimination

## Schistosomiasis > Endemicity

Boundaries, names and designations used here do not imply expression of WHO opinion concerning the legal status of any country, territory or area, or of its authorities, or concerning delimitation of frontiers or boundaries. Dotted / dashed lines represent approximate border lines for which there may not yet be full agreement.

## **Data Source:**

Data provided by health ministries to ESPEN through WHO reporting processes. All reasonable precautions have been taken to verify this information

Copyright 2023 WHO. All rights reserved. Generated 19 September 2023