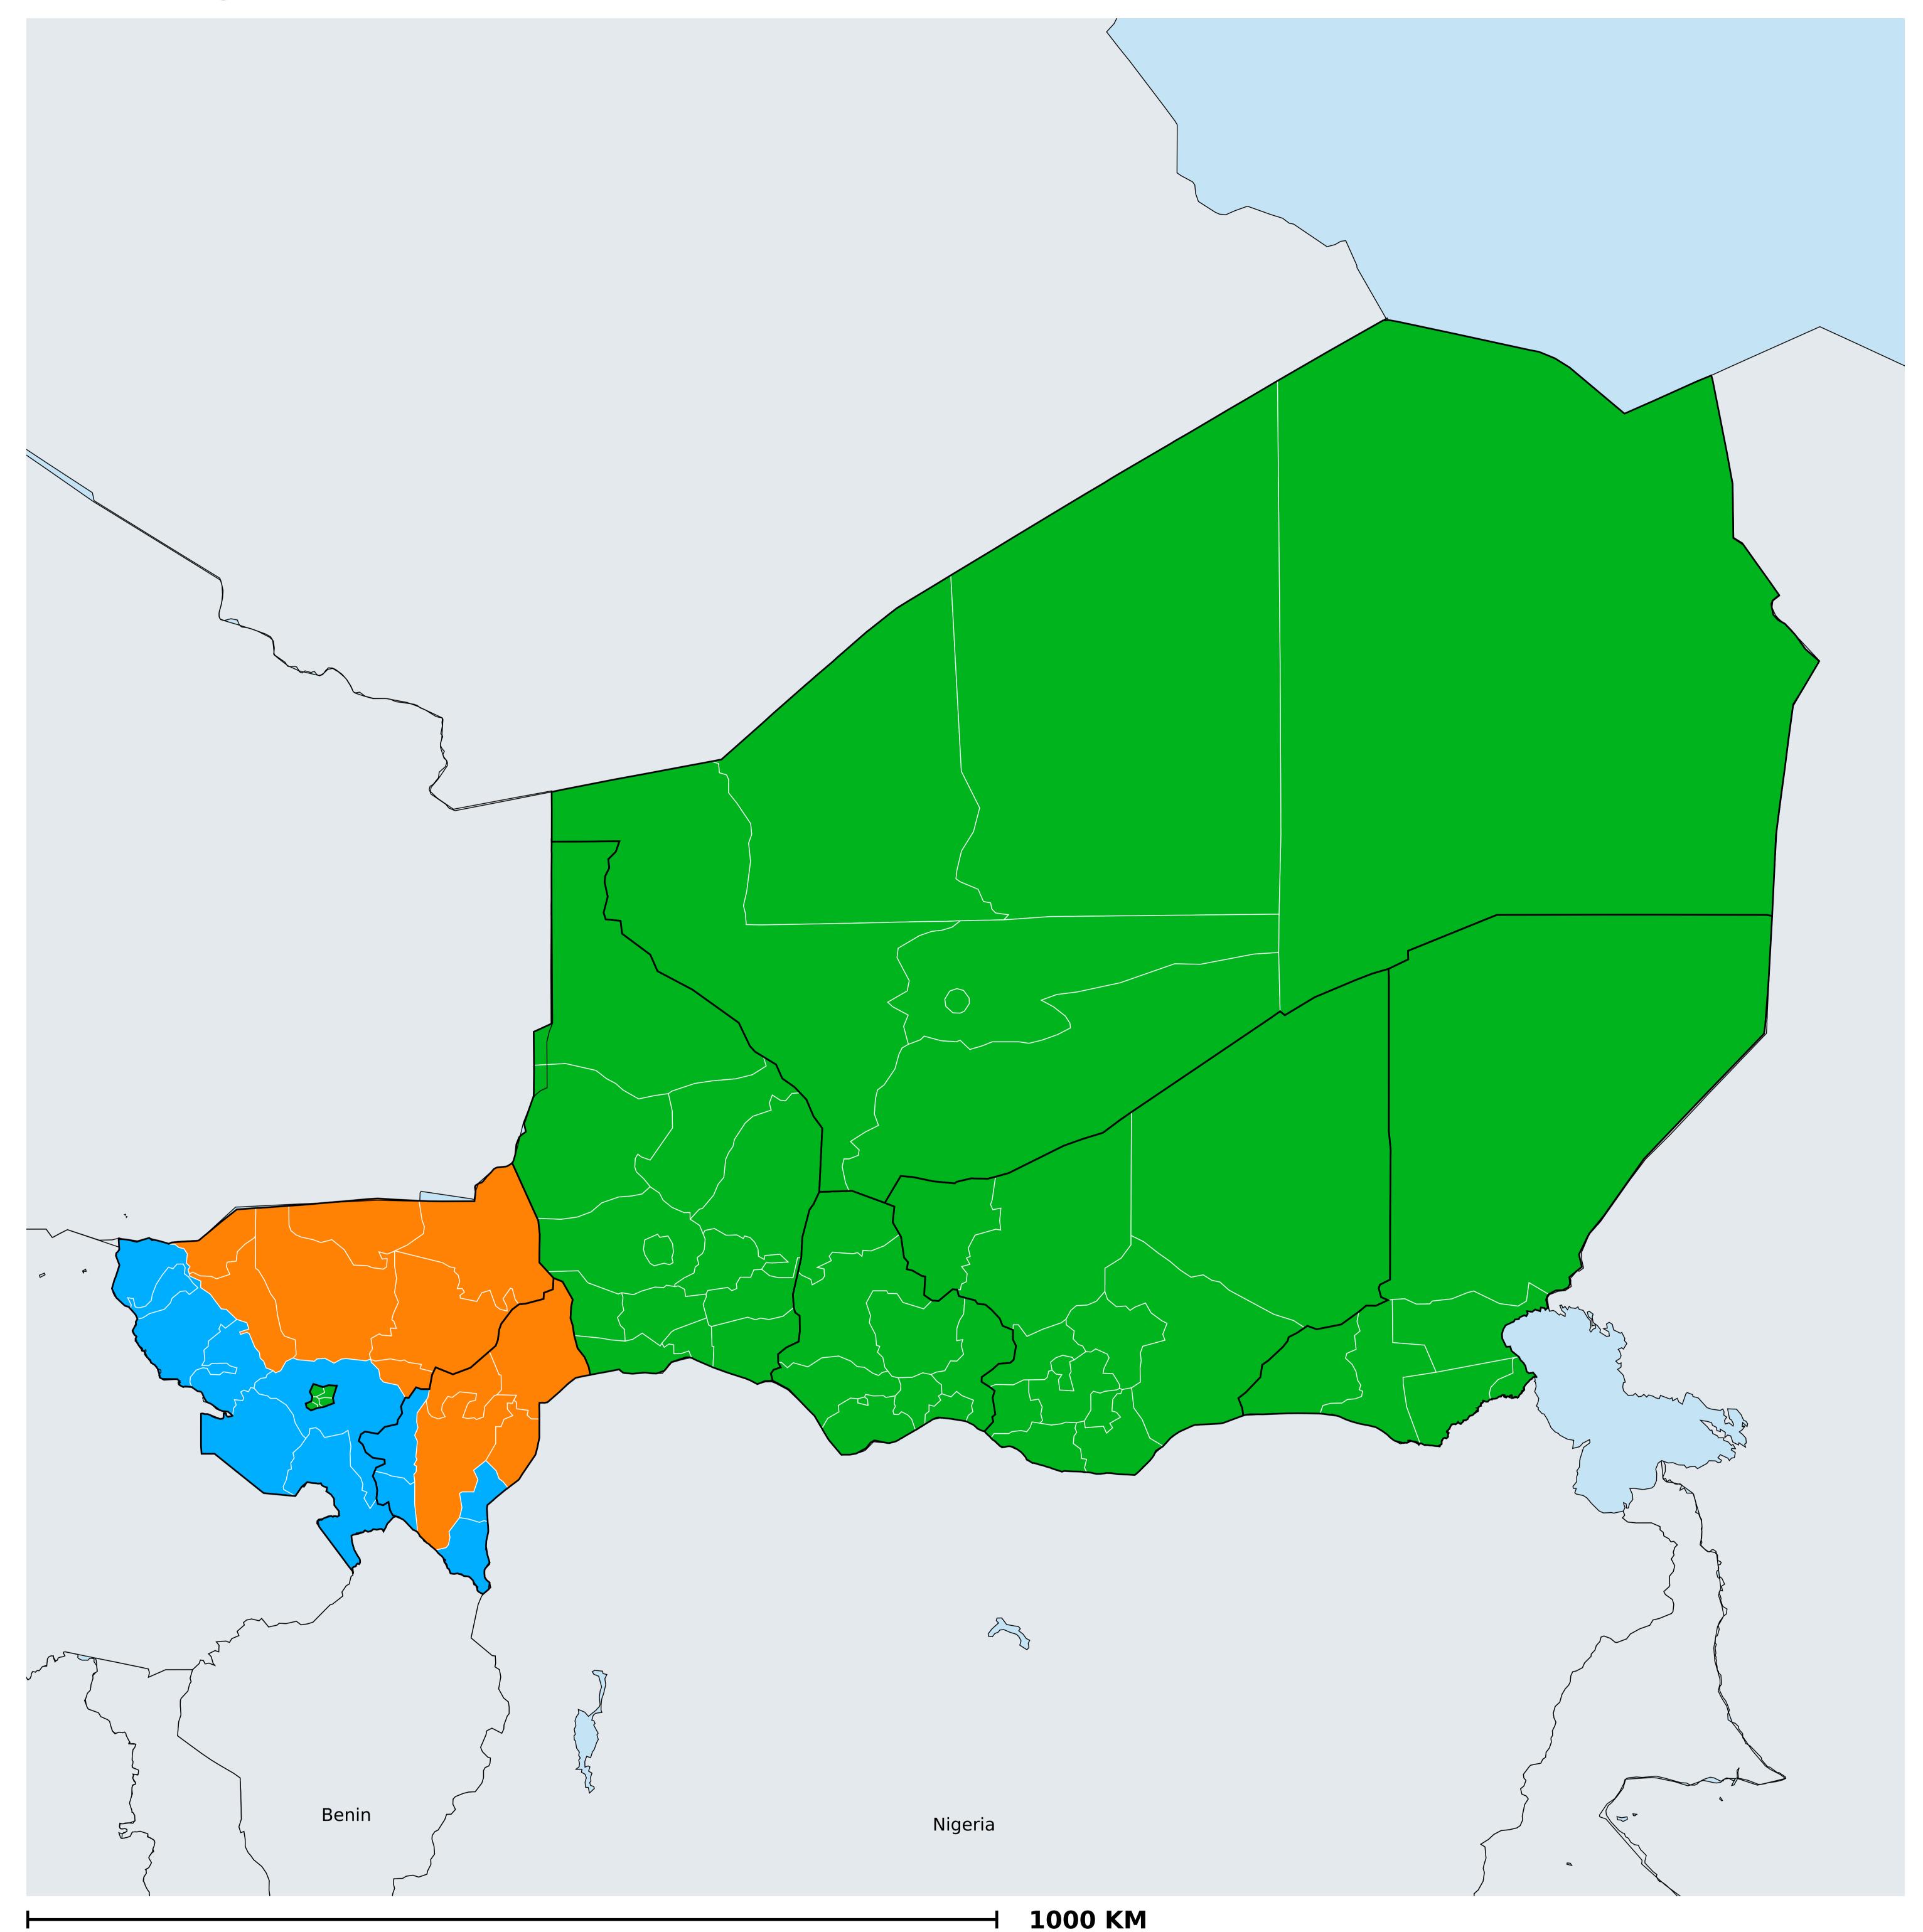

## Niger (2000-2021)

## Number of historical MDA rounds for Onchocerciasis (Geographic coverage)

Boundaries, names and designations used here do not imply expression of WHO opinion concerning the legal status of any country, territory or area, or of its authorities, or concerning delimitation of frontiers or boundaries. Dotted / dashed lines represent approximate border lines for which there may not yet be full agreement.

## Onchocerciasis > MDA/PC rounds > Historical MDA rounds

Not suitable for Onchocerciasis

Unknown / consider Oncho Elimination mapping

MDA not delivered - Endemic

< 5 rounds

≥5 - 9 rounds

≥10 rounds

Unknown / under LF MDA

Under post-intervention surveillance

No data available