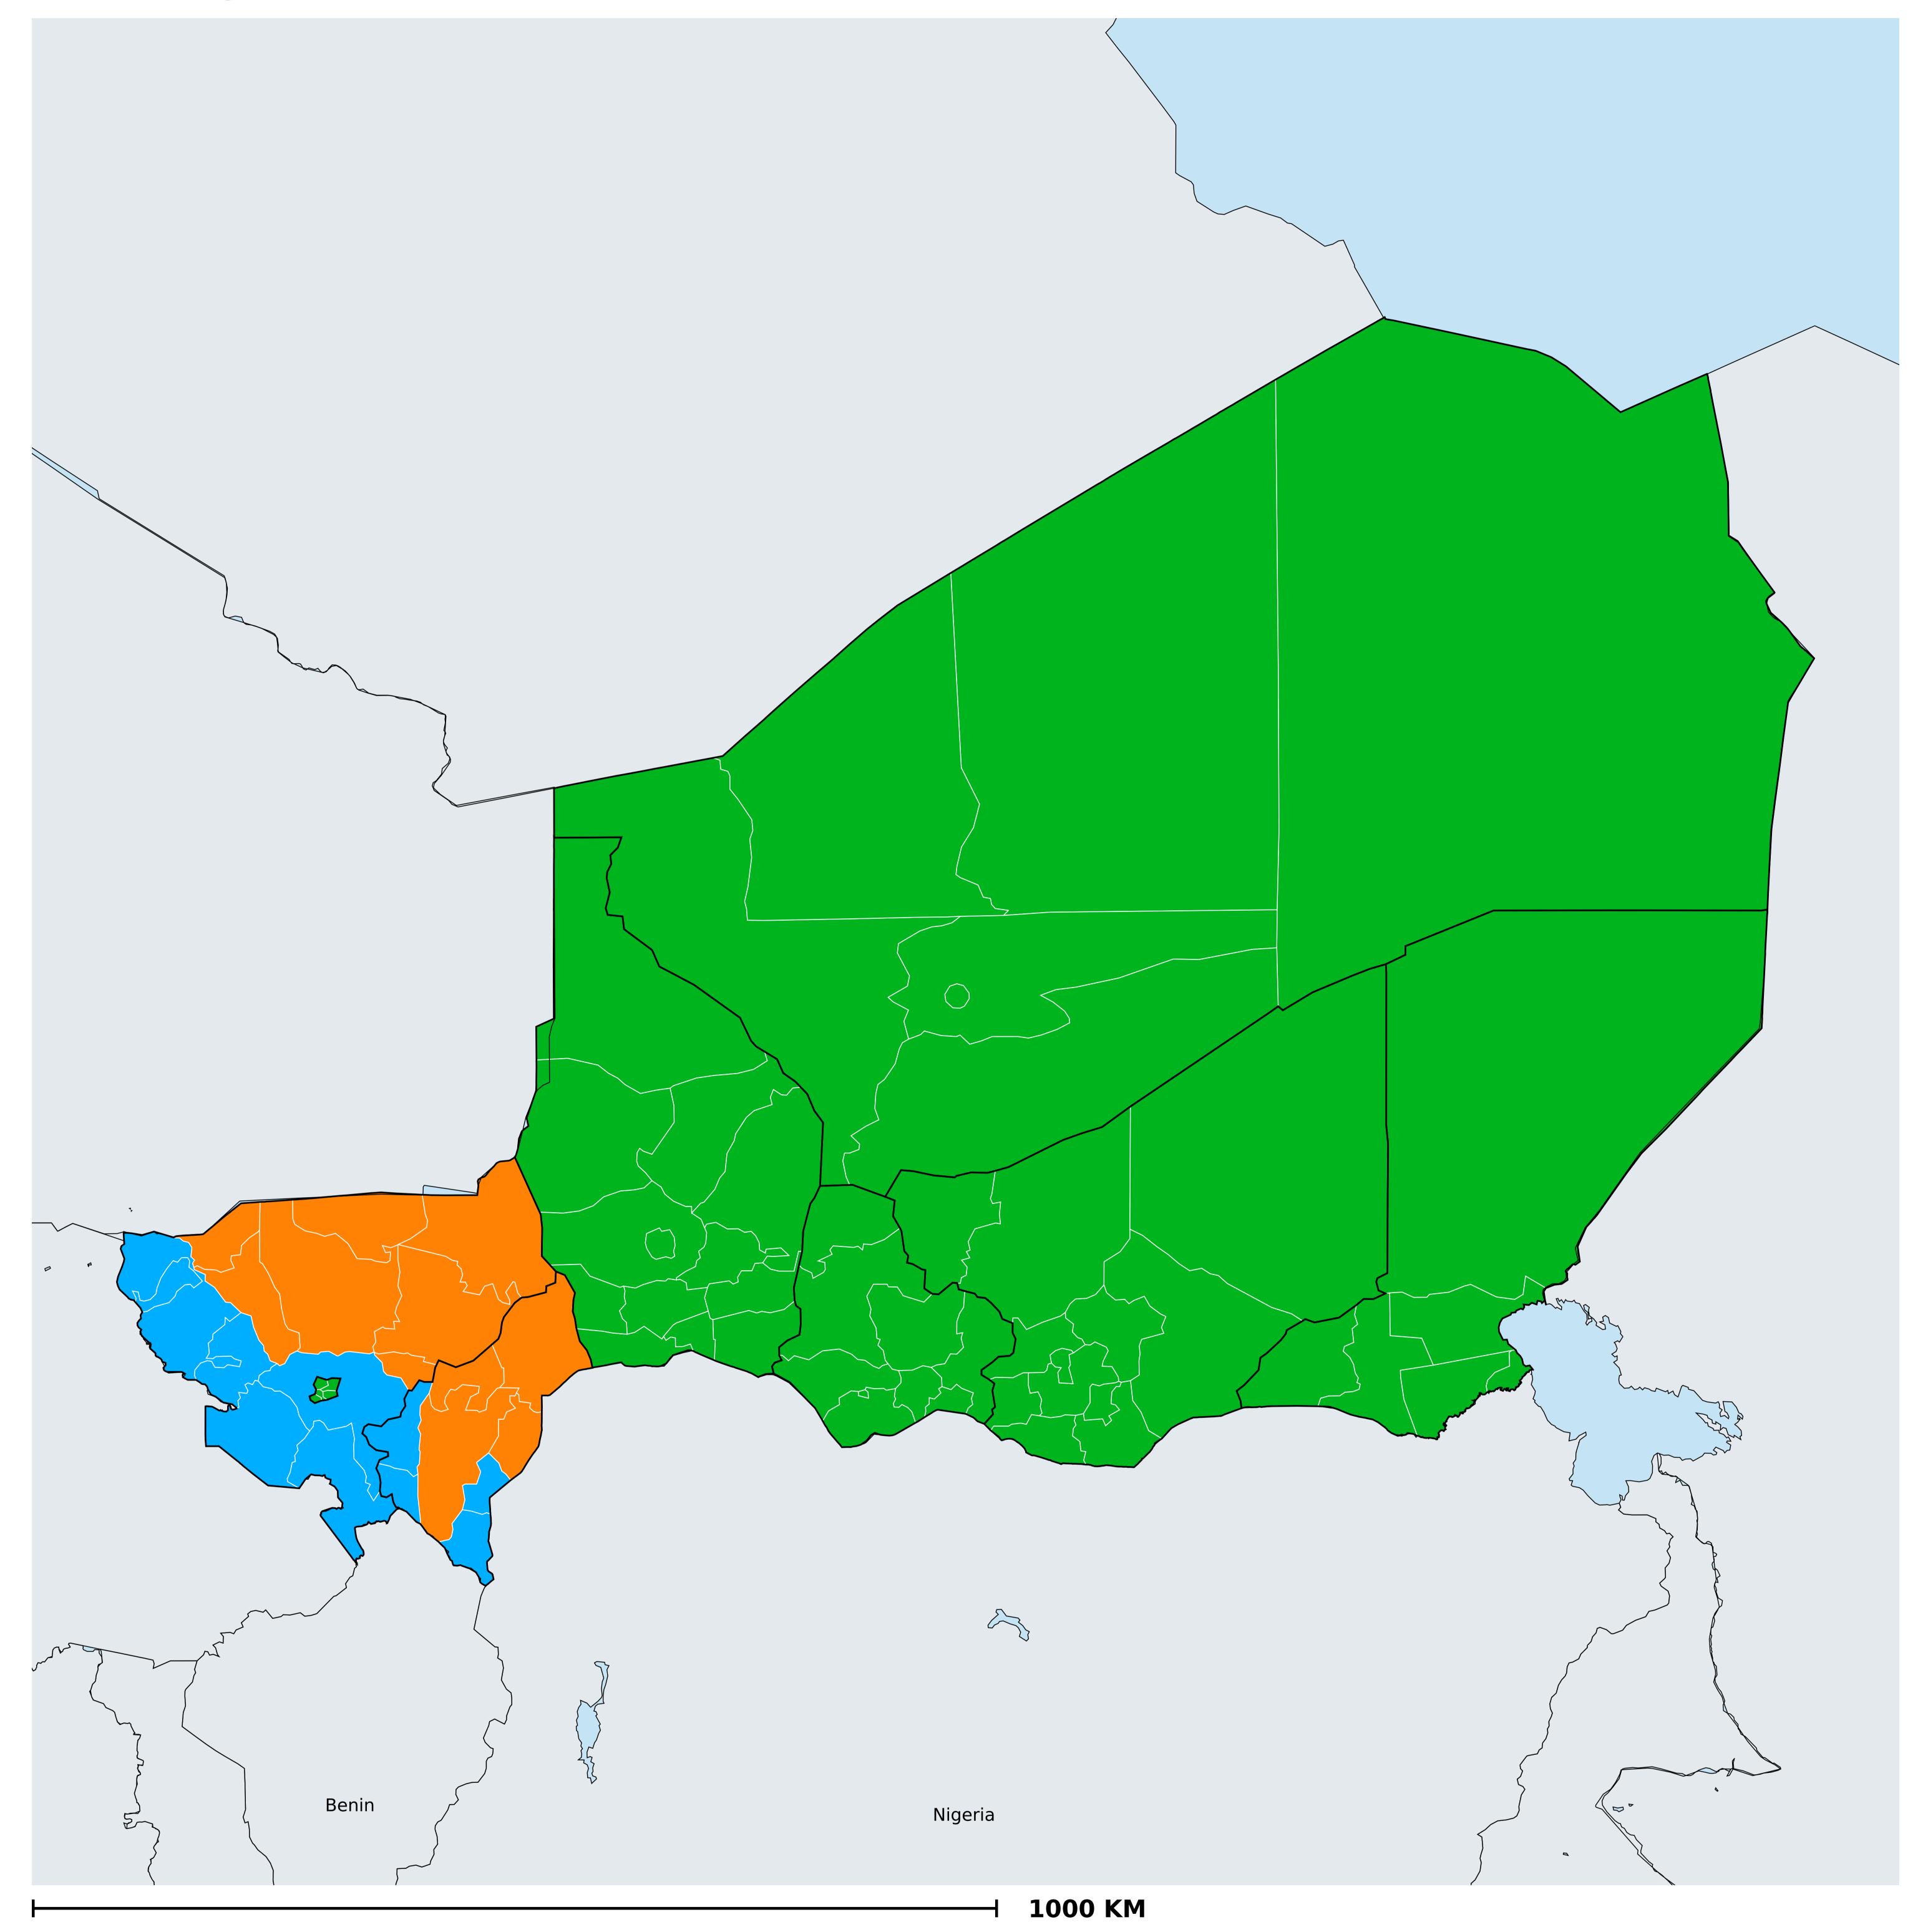

## Niger (2000-2020)

## Number of historical MDA rounds for Onchocerciasis (Geographic coverage)

Boundaries, names and designations used here do not imply expression of WHO opinion concerning the legal status of any country, territory or area, or of its authorities, or concerning delimitation of frontiers or boundaries. Dotted / dashed lines represent approximate border lines for which there may not yet be full agreement.

## Onchocerciasis > MDA/PC rounds > Historical MDA rounds

Not suitable for Onchocerciasis
Unknown / consider Oncho Elimination mapping
MDA not delivered - Endemic
< 5 rounds
≥5 - 9 rounds
≥10 rounds
Unknown / under LF MDA
Under post-intervention surveillance
No data available