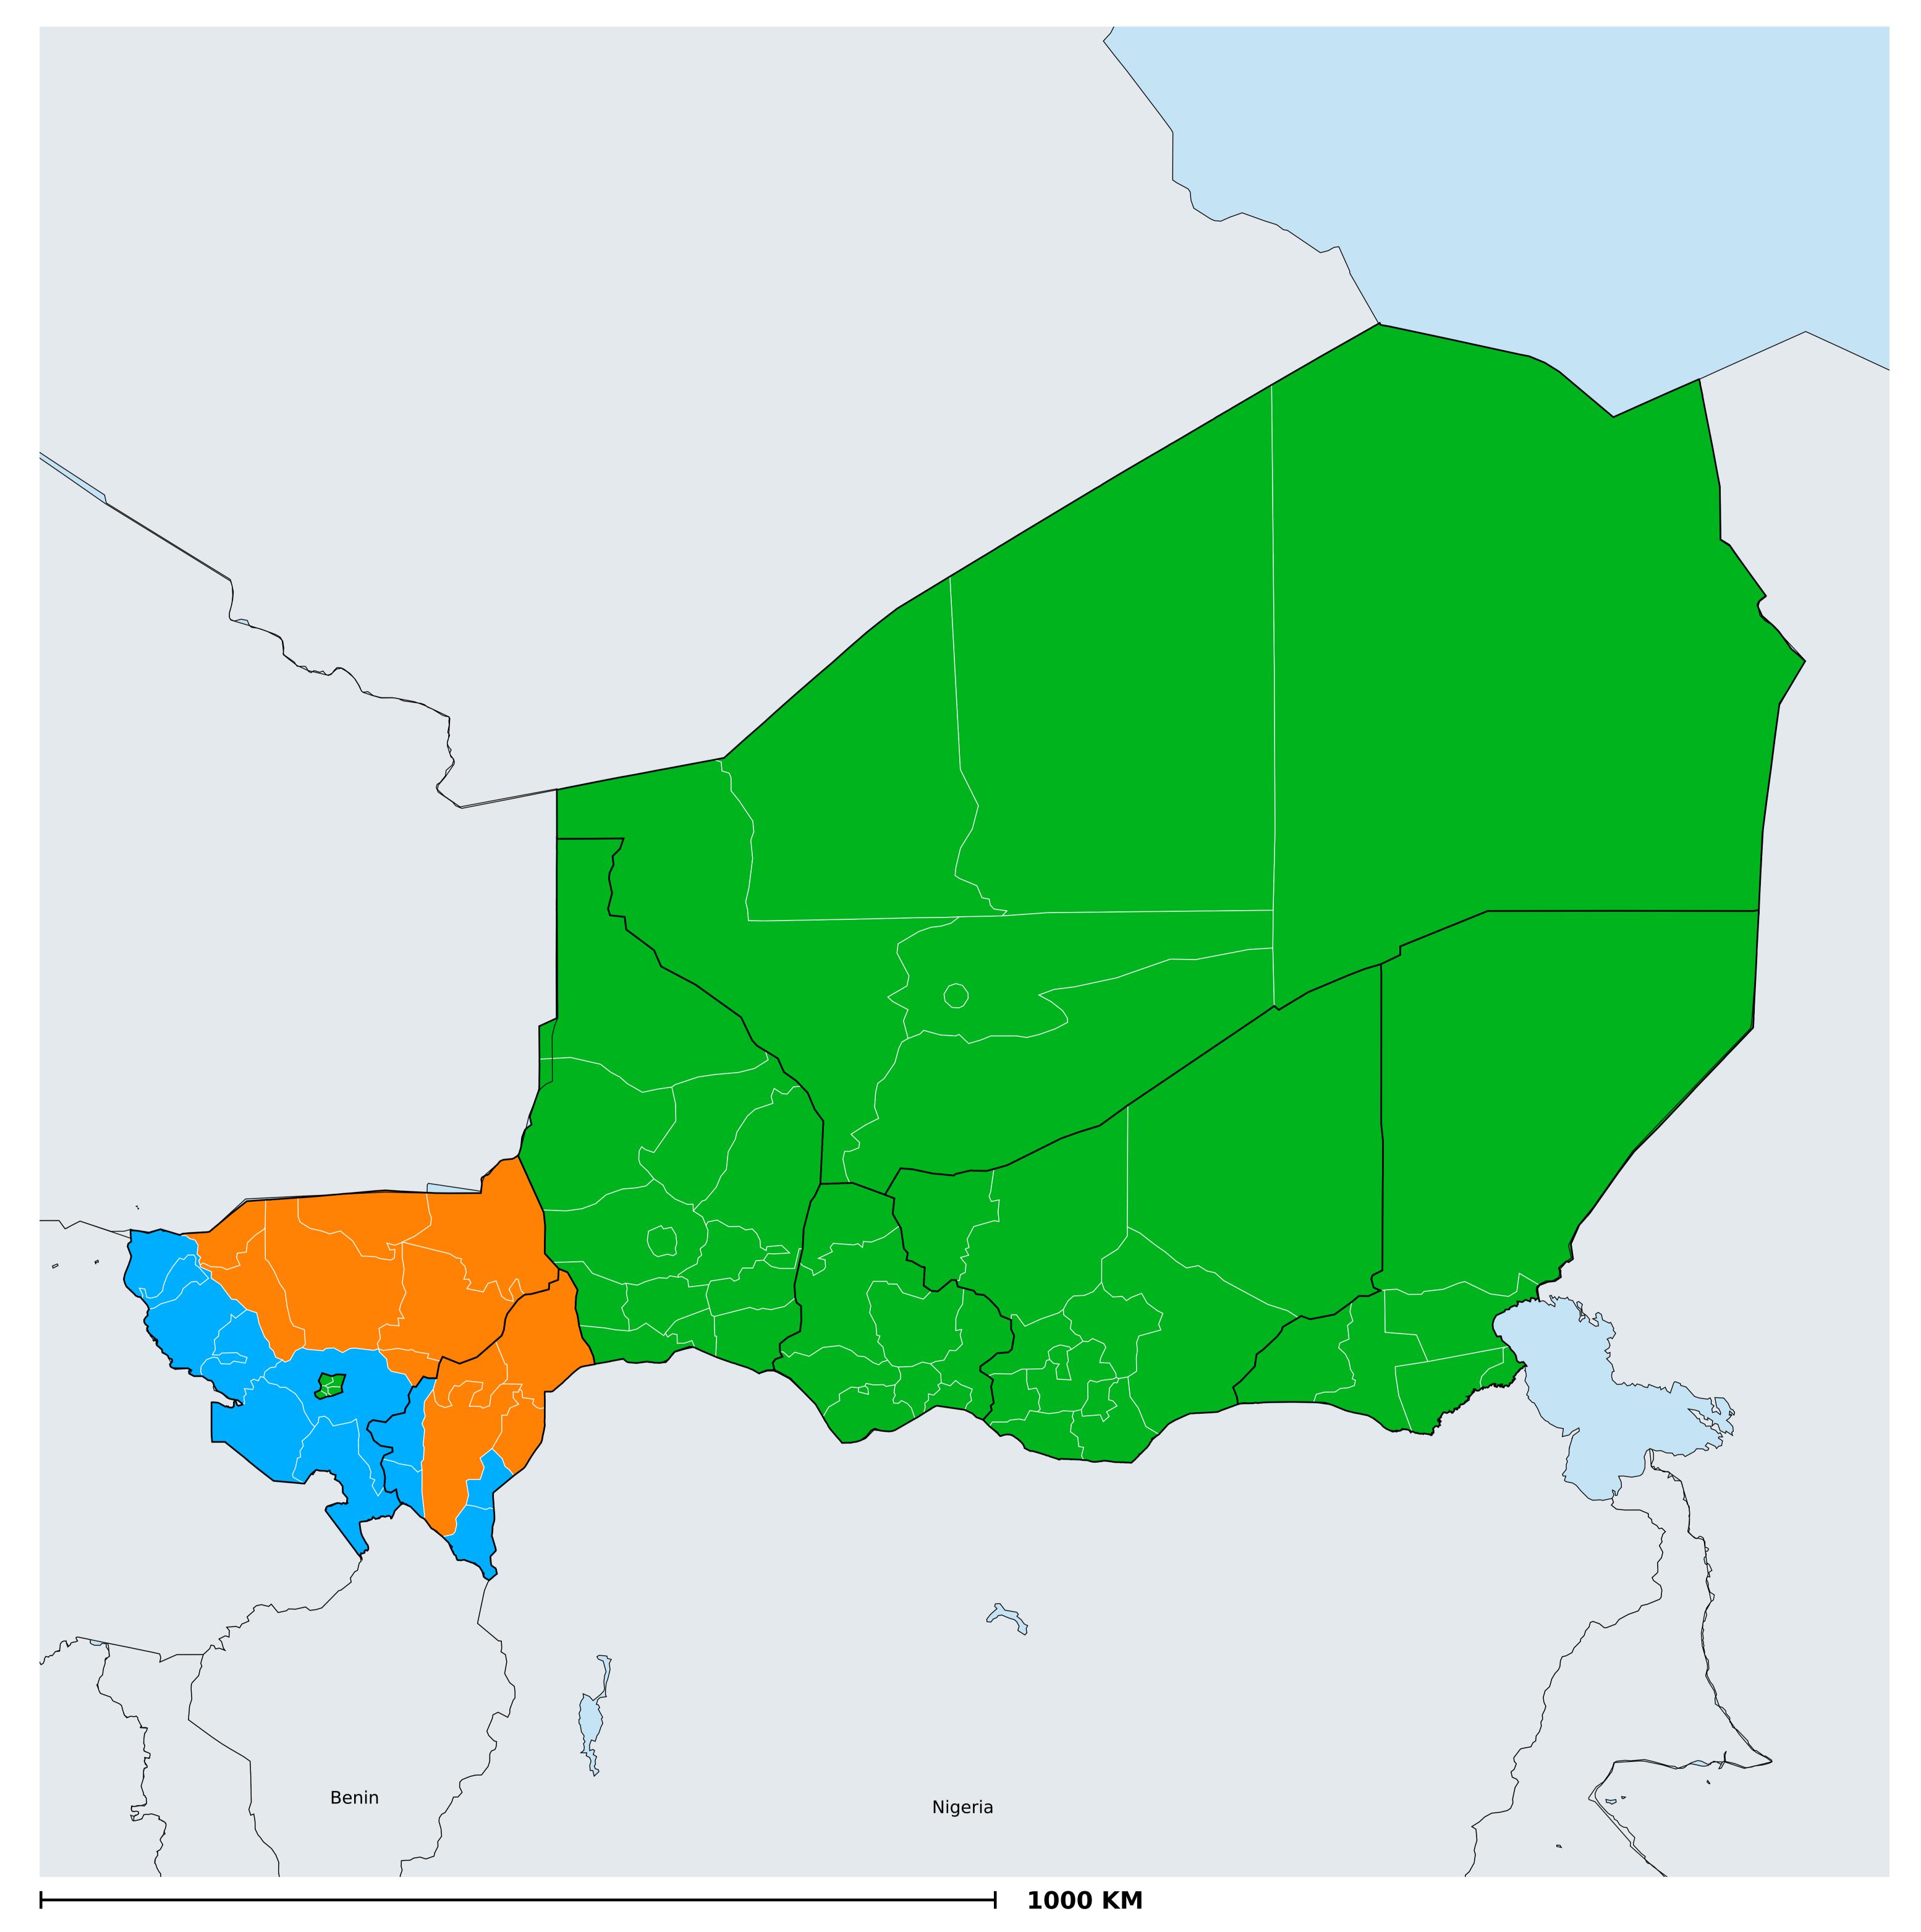

## Niger (2013-2020)

## Number of MDA rounds for Onchocerciasis (Geographic coverage)

Boundaries, names and designations used here do not imply expression of WHO opinion concerning the legal status of any country, territory or area, or of its authorities, or concerning delimitation of frontiers or boundaries. Dotted / dashed lines represent approximate border lines for which there may not yet be full agreement.

## Onchocerciasis > MDA/PC rounds > Geographic coverage

Not suitable for Onchocerciasis
Unknown / consider Oncho Elimination mapping
MDA not delivered - Endemic
< 5 rounds
≥5 rounds
Unknown / under LF MDA
Under post-intervention surveillance
No data available